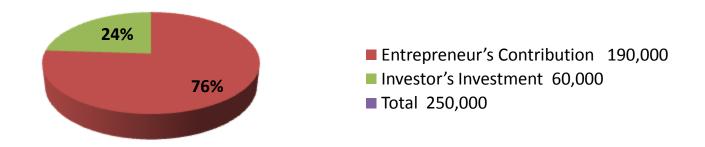

| Investment Breakdown |      |            |                 |      |            |                 |                   |  |
|----------------------|------|------------|-----------------|------|------------|-----------------|-------------------|--|
| Existing             |      |            |                 |      | Proposed   |                 |                   |  |
| Particulars          | Qty. | Unit Price | Amount<br>(BDT) | Qty. | Unit Price | Amount<br>(BDT) | Proposed<br>Total |  |
| Large Battery        | 8    | 9000       | 72,000          | 3    | 9000       | 27,000          | 99,000            |  |
| Motor                | 3    | 7000       | 21,000          | 2    | 9000       | 18,000          | 39,000            |  |
| Control Box          | 3    | 3800       | 11,400          | 0    | 0          | 0               | 11,400            |  |
| Cross sept           | 2    | 700        | 1,400           | 0    | 0          | 0               | 1,400             |  |
| Control box 2        | 1    | 4000       | 4,000           | 1    | 4000       | 4,000           | 8,000             |  |
| Pickup set           | 2    | 300        | 600             | 0    | 0          | 0               | 600               |  |
| Pati                 | 20   | 450        | 9,000           | 0    | 0          | 0               | 9,000             |  |
| Ring tire            | 3    | 1200       | 3,600           | 1    | 10000      | 0               | 13600             |  |
| Others               | 1    | 17000      | 17,000          | 1    | 1000       | 1,000           | 18,000            |  |
| Security             | 1    | 50000      | 50,000          | 0    | 0          | 0               | 50,000            |  |
| Total                | 44   |            | 190,000         | 7    |            | 60,000          | 250,000           |  |