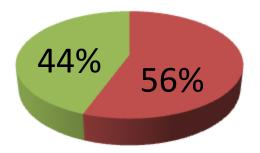

| Proposed Nobin Udyokta Business Info                 |   |                                                                                                                                                                                                                                                                                                                                                          |  |  |
|------------------------------------------------------|---|----------------------------------------------------------------------------------------------------------------------------------------------------------------------------------------------------------------------------------------------------------------------------------------------------------------------------------------------------------|--|--|
| Business Name                                        | : | OLI CYCLE STORE                                                                                                                                                                                                                                                                                                                                          |  |  |
| Location                                             | : | Old Bebi stand Main road, Nagorpur, Tangail                                                                                                                                                                                                                                                                                                              |  |  |
| Total Investment in BDT                              | : | BDT 135,000/-                                                                                                                                                                                                                                                                                                                                            |  |  |
| Financing                                            | : | Self BDT 75,000/- (from existing business) 56%<br>Required Investment BDT 60,000/- (as equity) 44%                                                                                                                                                                                                                                                       |  |  |
| Present salary/drawings<br>from business (estimates) | : | BDT 5,000                                                                                                                                                                                                                                                                                                                                                |  |  |
| Proposed Salary                                      | : | BDT 5,000                                                                                                                                                                                                                                                                                                                                                |  |  |
| Size of shop                                         | : | 9 ft x 8 ft= 72 square ft                                                                                                                                                                                                                                                                                                                                |  |  |
| Implementation                                       | : | <ul> <li>The business is planned to be scaled up by investment in existing goods like; Automobile item etc.</li> <li>Average 15% gain on sales.</li> <li>The business is operating by entrepreneur. Existing no employee.</li> <li>The shop is rented.</li> <li>Collects goods from Dhaka, Tangail.</li> <li>Agreed grace period is 3 months.</li> </ul> |  |  |