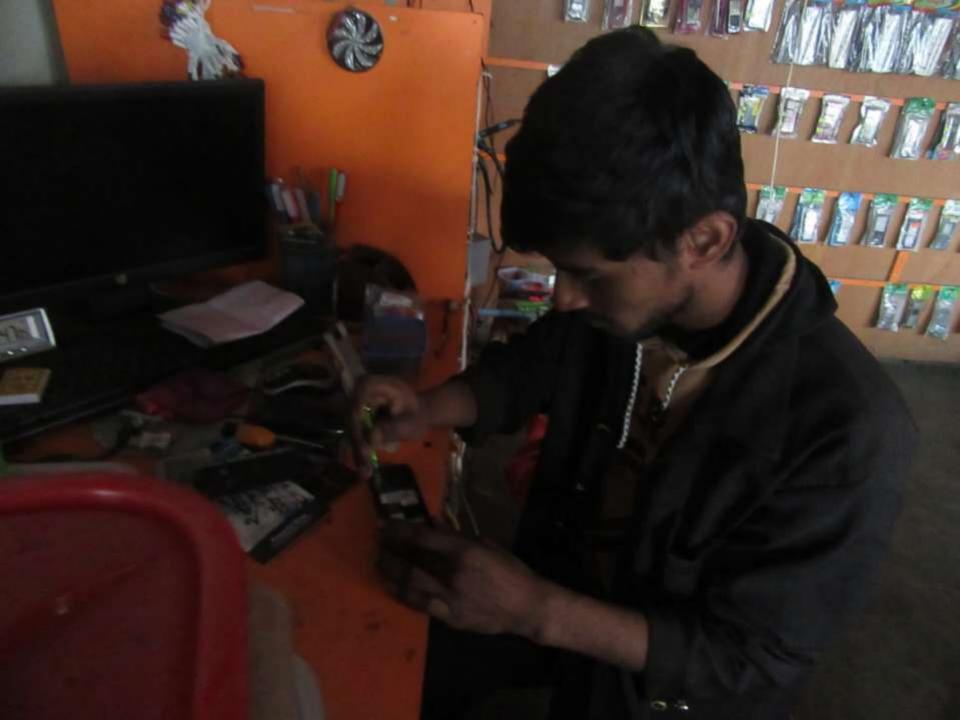

| Proposed Nobin Udyokta Business Info              |   |                                                                                                                                                          |  |  |  |
|---------------------------------------------------|---|----------------------------------------------------------------------------------------------------------------------------------------------------------|--|--|--|
| Business Name                                     | : | RAKIB MOBILE SALES & SERVICING                                                                                                                           |  |  |  |
| Location                                          | : | Solimabad mor, C N C Stand                                                                                                                               |  |  |  |
| Total Investment in BDT                           | : | BDT 310,000/-                                                                                                                                            |  |  |  |
| Financing                                         | : | Self BDT 230,000/-(from existing business) 74% Required Investment BDT 80,000/-(as equity) 26%                                                           |  |  |  |
| Present salary/drawings from business (estimates) | : | BDT 5,000/-                                                                                                                                              |  |  |  |
| Proposed Salary                                   | : | BDT 5,000/-                                                                                                                                              |  |  |  |
| Size of shop                                      | : | 15ft x 10ft= 150 square ft                                                                                                                               |  |  |  |
| Implementation                                    | : | <ul> <li>The business is planned to be scaled up by investment in existing goods like; Mobile accessories.</li> <li>Average 15% gain on sale.</li> </ul> |  |  |  |

employees.

■The shop is rented.

■Collects goods from Dhaka, Tangail.

■Agreed grace period is 3 months.

■The business is operating by entrepreneur. Existing

| Existing Business (BDT)          |       |         |         |  |  |  |  |
|----------------------------------|-------|---------|---------|--|--|--|--|
| Particular                       | Daily | Monthly | Yearly  |  |  |  |  |
| Revenue (sales)                  |       |         |         |  |  |  |  |
| mobile accessories               | 4080  | 122400  | 1468800 |  |  |  |  |
| Total sales (A)                  | 4080  | 122400  | 1468800 |  |  |  |  |
| Less Variable Exp.               |       |         |         |  |  |  |  |
| mobile accessories               | 3468  | 104040  | 1248480 |  |  |  |  |
| Total Variable exp. (B)          | 3468  | 104040  | 1248480 |  |  |  |  |
| Contribution Margin CM [C= (A-B) | 612   | 18360   | 220320  |  |  |  |  |
| less fixed exp.                  |       |         |         |  |  |  |  |
| Rent                             |       | 3000    | 36000   |  |  |  |  |
| Electricity bill                 |       | 1000    | 12000   |  |  |  |  |
| Transportation                   |       | 1000    | 12000   |  |  |  |  |
| Salary (self)                    |       | 5000    | 60000   |  |  |  |  |
| Entertainment                    |       | 500     | 6000    |  |  |  |  |
| Mobile                           |       | 300     | 3600    |  |  |  |  |
| total fixed cost (D)             |       | 10800   | 129600  |  |  |  |  |
| Net profit (E) [C-D]             |       | 7560    | 90720   |  |  |  |  |