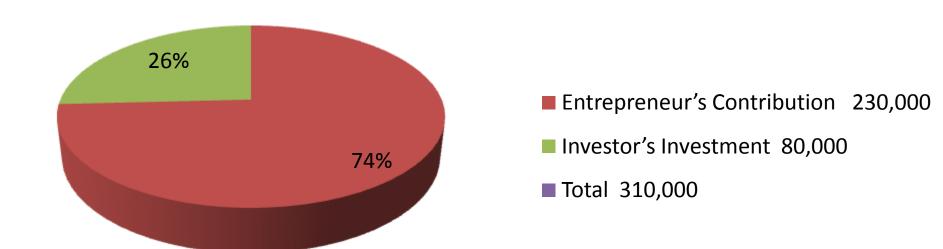

| Proposed Nobin Udyokta Business Info              |   |                                                                                                                                                          |  |  |  |
|---------------------------------------------------|---|----------------------------------------------------------------------------------------------------------------------------------------------------------|--|--|--|
| Business Name                                     | : | RAKIB MOBILE SALES & SERVICING                                                                                                                           |  |  |  |
| Location                                          | : | Solimabad mor, C N C Stand                                                                                                                               |  |  |  |
| Total Investment in BDT                           | : | BDT 310,000/-                                                                                                                                            |  |  |  |
| Financing                                         | : | Self BDT 230,000/-(from existing business) 74% Required Investment BDT 80,000/-(as equity) 26%                                                           |  |  |  |
| Present salary/drawings from business (estimates) | : | BDT 5,000/-                                                                                                                                              |  |  |  |
| Proposed Salary                                   | : | BDT 5,000/-                                                                                                                                              |  |  |  |
| Size of shop                                      | : | 15ft x 10ft= 150 square ft                                                                                                                               |  |  |  |
| Implementation                                    | : | <ul> <li>The business is planned to be scaled up by investment in existing goods like; Mobile accessories.</li> <li>Average 15% gain on sale.</li> </ul> |  |  |  |

| Investment Breakdown |                             |      |         |     |                   |        |          |
|----------------------|-----------------------------|------|---------|-----|-------------------|--------|----------|
|                      | Proposed                    |      |         |     |                   |        |          |
| Particulars          | Particulars Qty. Unit Price |      |         | Qty | <b>Unit Price</b> | Amount | Proposed |
|                      |                             |      | (BDT)   |     |                   | (BDT)  | Total    |
| Multiplug            | 11                          | 1000 | 11,000  |     |                   | 0      | 11,000   |
| display              | 80                          | 600  | 48,000  |     |                   | 0      | 48,000   |
| Baterry              | 100                         | 200  | 20,000  |     |                   | 0      | 20,000   |
| Charger              | 200                         | 80   | 16,000  |     |                   | 0      | 16,000   |
| paper                | 100                         | 30   | 3,000   |     |                   | 0      | 3,000    |
| Headphone            | 200                         | 60   | 12,000  |     |                   | 0      | 12,000   |
| casing               | 200                         | 50   | 10,000  |     |                   | 0      | 10,000   |
| photocopy machine    |                             |      |         | 1   | 80000             | 80,000 | 80,000   |
| others               | 200                         | 50   | 10,000  |     |                   | 0      | 10,000   |
| Security             |                             |      | 100,000 |     |                   |        | 100,000  |
| Total                | 1091                        |      | 230,000 | 1   |                   | 80,000 | 310,000  |