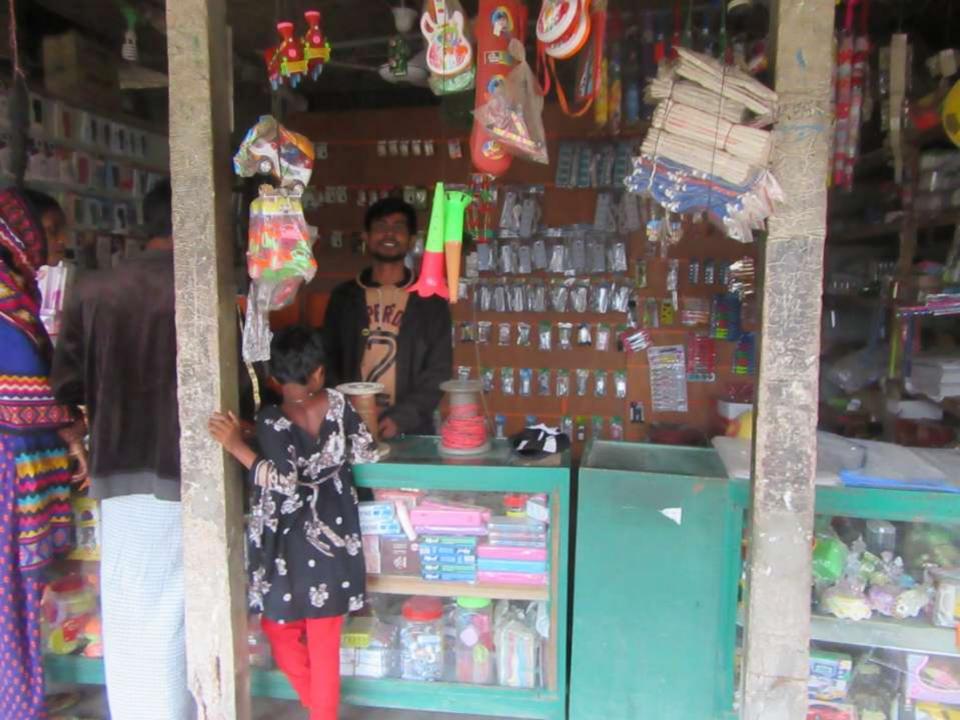

| Proposed Nobin Udyokta Business Info              |   |                                                                                                                                                          |  |  |  |
|---------------------------------------------------|---|----------------------------------------------------------------------------------------------------------------------------------------------------------|--|--|--|
| Business Name                                     | : | RAKIB MOBILE SALES & SERVICING                                                                                                                           |  |  |  |
| Location                                          | : | Solimabad mor, C N C Stand                                                                                                                               |  |  |  |
| Total Investment in BDT                           | : | BDT 310,000/-                                                                                                                                            |  |  |  |
| Financing                                         | : | Self BDT 230,000/-(from existing business) 74% Required Investment BDT 80,000/-(as equity) 26%                                                           |  |  |  |
| Present salary/drawings from business (estimates) | : | BDT 5,000/-                                                                                                                                              |  |  |  |
| Proposed Salary                                   | : | BDT 5,000/-                                                                                                                                              |  |  |  |
| Size of shop                                      | : | 15ft x 10ft= 150 square ft                                                                                                                               |  |  |  |
| Implementation                                    | : | <ul> <li>The business is planned to be scaled up by investment in existing goods like; Mobile accessories.</li> <li>Average 15% gain on sale.</li> </ul> |  |  |  |

employees.

■The shop is rented.

■Collects goods from Dhaka, Tangail.

■Agreed grace period is 3 months.

■The business is operating by entrepreneur. Existing

| Existing Business (BDT)          |       |         |         |  |  |  |  |
|----------------------------------|-------|---------|---------|--|--|--|--|
| Particular                       | Daily | Monthly | Yearly  |  |  |  |  |
| Revenue (sales)                  |       |         |         |  |  |  |  |
| mobile accessories               | 4080  | 122400  | 1468800 |  |  |  |  |
| Total sales (A)                  | 4080  | 122400  | 1468800 |  |  |  |  |
| Less Variable Exp.               |       |         |         |  |  |  |  |
| mobile accessories               | 3468  | 104040  | 1248480 |  |  |  |  |
| Total Variable exp. (B)          | 3468  | 104040  | 1248480 |  |  |  |  |
| Contribution Margin CM [C= (A-B) | 612   | 18360   | 220320  |  |  |  |  |
| less fixed exp.                  |       |         |         |  |  |  |  |
| Rent                             |       | 3000    | 36000   |  |  |  |  |
| Electricity bill                 |       | 1000    | 12000   |  |  |  |  |
| Transportation                   |       | 1000    | 12000   |  |  |  |  |
| Salary (self)                    |       | 5000    | 60000   |  |  |  |  |
| Entertainment                    |       | 500     | 6000    |  |  |  |  |
| Mobile                           |       | 300     | 3600    |  |  |  |  |
| total fixed cost (D)             |       | 10800   | 129600  |  |  |  |  |
| Net profit (E) [C-D]             |       | 7560    | 90720   |  |  |  |  |