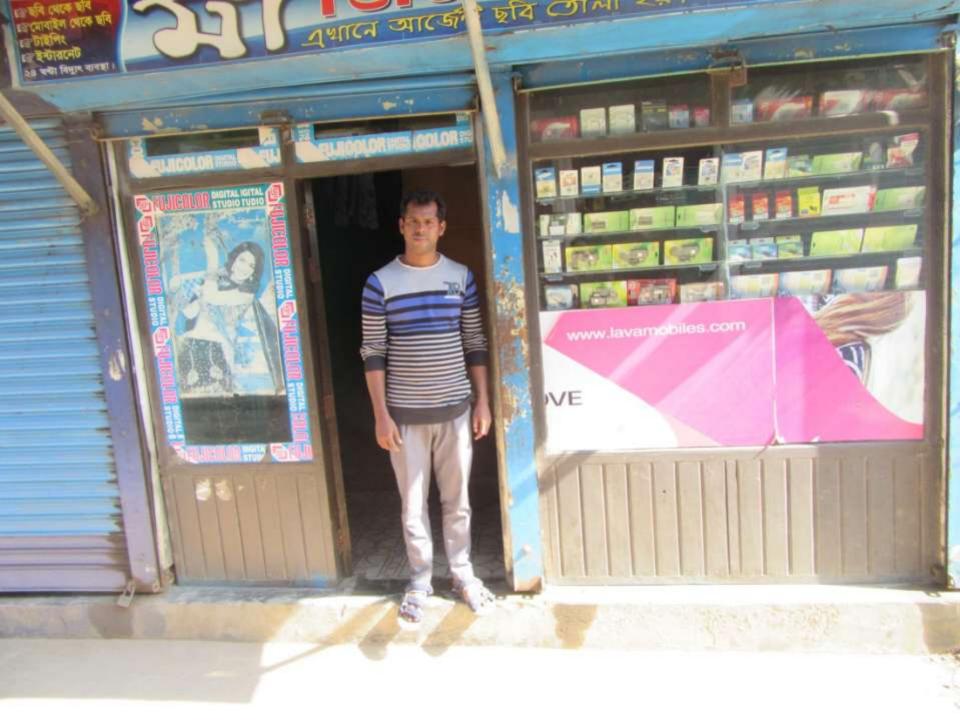

### Proposed NU Business Name: MA DIGITAL STUDIO

Project identification and prepared by Md. Nurul Islam kaliakor Unit , Gazipur .

Project verified by: MD. Mizanur Rahaman Patoyari

| Brief Bio of The Proposed Nobin Udyokta                                                                                                         |       |                                                                                                                                                                                        |  |  |
|-------------------------------------------------------------------------------------------------------------------------------------------------|-------|----------------------------------------------------------------------------------------------------------------------------------------------------------------------------------------|--|--|
| Name                                                                                                                                            | :     | MD:MURAD HOSSAIN                                                                                                                                                                       |  |  |
| Age                                                                                                                                             | :     | 15-02-1991 (25 Years)                                                                                                                                                                  |  |  |
| Education, till to date                                                                                                                         | :     | H.S.C                                                                                                                                                                                  |  |  |
| Marital status                                                                                                                                  | :     | Married                                                                                                                                                                                |  |  |
| Children                                                                                                                                        | :     | No                                                                                                                                                                                     |  |  |
| No. of siblings:                                                                                                                                | :     | 02 Brothers                                                                                                                                                                            |  |  |
| Address                                                                                                                                         | :     | Vill: Sinhaboho P.O: Bastoli P.S: Kaliakore, Dist: Gazipur                                                                                                                             |  |  |
| Parent's and GB related Info (i) Who is GB member (ii) Mother's name (iii) Father's name (iv) GB member's info                                  |       | Mother Father RUMISA BEGUM MD: ROFIKUL ISLAM Branch: Ataboho Kaliakor , Centre # 11 (Male), Member ID: 1015 , Group No: 03 Member since:21/08/2013 ( 3 Years) First loan: BDT 5,000 /- |  |  |
| Further Information: (v) Who pays GB loan installment (vi) Mobile lady (vii) Grameen Education Loan (viii) Any other loan like GB, BRAC ASA etc | : : : | Existing loan: BDT 50000Outstanding loan: BDT 8,000 Mother No No                                                                                                                       |  |  |

| Proposed Nobin Udyokta Business Info              |   |                                                                                                                                                                                                                                                                                                                                                                                                                                                       |  |  |
|---------------------------------------------------|---|-------------------------------------------------------------------------------------------------------------------------------------------------------------------------------------------------------------------------------------------------------------------------------------------------------------------------------------------------------------------------------------------------------------------------------------------------------|--|--|
| Business Name                                     | : | MA Digital Studio                                                                                                                                                                                                                                                                                                                                                                                                                                     |  |  |
| Location                                          | : | sinhaboho ,Kaliakore, Gazipur                                                                                                                                                                                                                                                                                                                                                                                                                         |  |  |
| Total Investment in BDT                           | : | BDT 90,000/-                                                                                                                                                                                                                                                                                                                                                                                                                                          |  |  |
| Financing                                         | : | Self BDT 40,000/- (from existing business) 44% Required Investment BDT 50,000/- (as equity) 56%                                                                                                                                                                                                                                                                                                                                                       |  |  |
| Present salary/drawings from business (estimates) | • | BDT 5,000                                                                                                                                                                                                                                                                                                                                                                                                                                             |  |  |
| Proposed Salary                                   | : | BDT 5,000                                                                                                                                                                                                                                                                                                                                                                                                                                             |  |  |
| Size of shop                                      | : | 10ft x 12 ft= 120 square ft                                                                                                                                                                                                                                                                                                                                                                                                                           |  |  |
| Security of the shop                              | : | 20,000                                                                                                                                                                                                                                                                                                                                                                                                                                                |  |  |
| Implementation                                    | : | <ul> <li>The business is planned to be scaled up by investment in existing goods like; Bikas, Flaxiload, Photocopy, Photo etc.</li> <li>Average Studio 20% gain on sales.</li> <li>The business is operating by entrepreneur.</li> <li>Existing one employee.</li> <li>After getting equity fund no employee will be appointed.</li> <li>The shop is rented.</li> <li>Collects goods from Dhaka.</li> <li>Agreed grace period is 3 months.</li> </ul> |  |  |

## **FAMILY PICTURE**