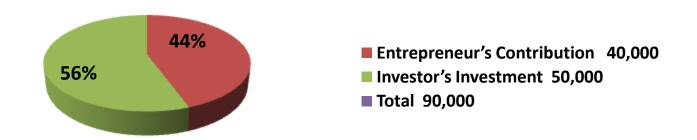

| Proposed Nobin Udyokta Business Info              |   |                                                                                                                                                                                                                                                                                                                                                                                                                                                       |  |  |
|---------------------------------------------------|---|-------------------------------------------------------------------------------------------------------------------------------------------------------------------------------------------------------------------------------------------------------------------------------------------------------------------------------------------------------------------------------------------------------------------------------------------------------|--|--|
| Business Name                                     | : | MA Digital Studio                                                                                                                                                                                                                                                                                                                                                                                                                                     |  |  |
| Location                                          | : | sinhaboho ,Kaliakore, Gazipur                                                                                                                                                                                                                                                                                                                                                                                                                         |  |  |
| Total Investment in BDT                           | : | BDT 90,000/-                                                                                                                                                                                                                                                                                                                                                                                                                                          |  |  |
| Financing                                         | : | Self BDT 40,000/- (from existing business) 44% Required Investment BDT 50,000/- (as equity) 56%                                                                                                                                                                                                                                                                                                                                                       |  |  |
| Present salary/drawings from business (estimates) | • | BDT 5,000                                                                                                                                                                                                                                                                                                                                                                                                                                             |  |  |
| Proposed Salary                                   | : | BDT 5,000                                                                                                                                                                                                                                                                                                                                                                                                                                             |  |  |
| Size of shop                                      | : | 10ft x 12 ft= 120 square ft                                                                                                                                                                                                                                                                                                                                                                                                                           |  |  |
| Security of the shop                              | : | 20,000                                                                                                                                                                                                                                                                                                                                                                                                                                                |  |  |
| Implementation                                    | : | <ul> <li>The business is planned to be scaled up by investment in existing goods like; Bikas, Flaxiload, Photocopy, Photo etc.</li> <li>Average Studio 20% gain on sales.</li> <li>The business is operating by entrepreneur.</li> <li>Existing one employee.</li> <li>After getting equity fund no employee will be appointed.</li> <li>The shop is rented.</li> <li>Collects goods from Dhaka.</li> <li>Agreed grace period is 3 months.</li> </ul> |  |  |

| Investment Breakdown |    |          |          |     |          |                |  |  |
|----------------------|----|----------|----------|-----|----------|----------------|--|--|
| Particulars          | Q  | Unit (P) | Existing | Q   | Proposed | Proposed Total |  |  |
| Cable                | 20 | 13       | 260      | 40  | 520      | 780            |  |  |
| Charger              | 50 | 75       | 3,750    | 80  | 6,000    | 9,750          |  |  |
| Headphone            | 10 | 150      | 1,500    | 20  | 3,000    | 4,500          |  |  |
| Memory Card          | 12 | 250      | 3,000    | 20  | 5,000    | 8,000          |  |  |
| Skin paper           | 98 | 5        | 490      | 100 | 500      | 990            |  |  |
| Battary              | 20 | 200      | 4,000    | 75  | 15,000   | 19,000         |  |  |
| Computer             | 1  | 20000    | 20,000   | 0   | 0        | 20,000         |  |  |
| Printer              | 1  | 7000     | 7,000    | 0   | 0        | 7,000          |  |  |
| Camara               | 0  | 12000    | 0        | 1   | 12,000   | 12,000         |  |  |
| Lamonating Masing    | 0  | 3000     | 0        | 1   | 3,000    | 3,000          |  |  |
| Others               |    |          | 0        |     | 4,980    | 4,980          |  |  |
| Total                |    |          | 40,000   |     | 50,000   | 90,000         |  |  |