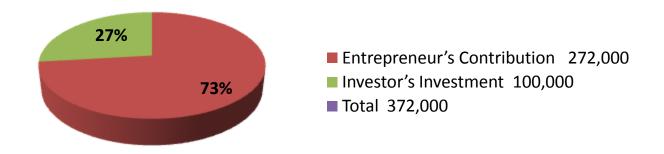

| Investment Breakdown |     |          |          |     |          |                |  |
|----------------------|-----|----------|----------|-----|----------|----------------|--|
| Particulars          | Q   | Unit (P) | Existing | Q   | Proposed | Proposed Total |  |
| Soft Drink           | 500 | 50       | 25,000   | 200 | 10,000   | 35,000         |  |
| Milk                 | 5   | 400      | 2,000    | 50  | 20,000   | 22,000         |  |
| Biskit               | 363 | 50       | 18,150   | 100 | 5,000    | 23,150         |  |
| Lodus                | 52  | 38       | 1,976    |     | 0        | 1,976          |  |
| Sim card             | 170 | 164      | 27,880   |     | 0        | 27,880         |  |
| Battary              | 25  | 200      | 5,000    |     | 0        | 5,000          |  |
| Bikas                |     |          | 70,000   |     | 50,000   | 120,000        |  |
| Lode                 |     |          | 20,000   |     | 5,000    | 25,000         |  |
| Mobile               | 5   | 2000     | 10,000   |     | 0        | 10,000         |  |
| Security             |     |          | 60,000   |     | 0        | 60,000         |  |
| Others               |     |          | 31,994   | 0   | 10,000   | 41,994         |  |
| Total                |     |          | 272,000  |     | 100,000  | 372,000        |  |