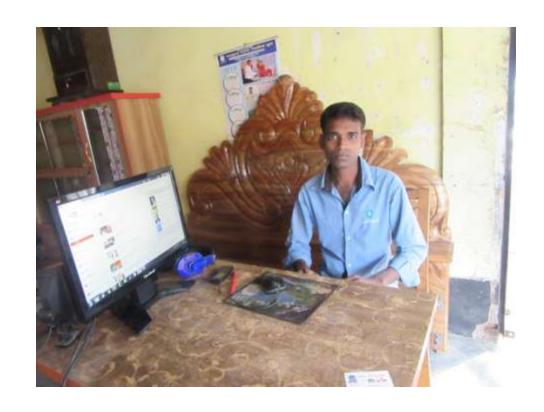

#### Proposed NU Business Name: BIJOY ENTERPRISE



Project identification and prepared by: Md.Nurul Islam, Kaliakor Unit, Gazipur

Project verified by: MD. Siddiqur Rahaman



| Brief Bio of The Proposed Nobin Udyokta                                                                                                         |       |                                                                                                                                                                                           |  |  |  |
|-------------------------------------------------------------------------------------------------------------------------------------------------|-------|---------------------------------------------------------------------------------------------------------------------------------------------------------------------