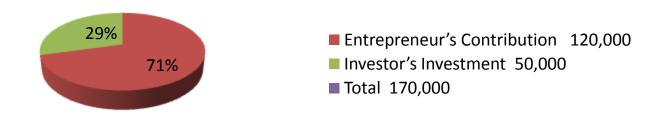

| Proposed Nobin Udyokta Business Info              |   |                                                                                                                                                                                                                                                                                                                                                            |  |  |  |
|---------------------------------------------------|---|------------------------------------------------------------------------------------------------------------------------------------------------------------------------------------------------------------------------------------------------------------------------------------------------------------------------------------------------------------|--|--|--|
| Business Name                                     | : | BIJOY ENTERPRISE                                                                                                                                                                                                                                                                                                                                           |  |  |  |
| Location                                          | : | Andarmanik Bazar ,Kaliakor, Gazipur.                                                                                                                                                                                                                                                                                                                       |  |  |  |
| Total Investment in BDT                           | : | BDT 1,70,000/-                                                                                                                                                                                                                                                                                                                                             |  |  |  |
| Financing                                         | : | Self BDT 1,20,000/- (from existing business) 71%                                                                                                                                                                                                                                                                                                           |  |  |  |
|                                                   |   | Required Investment BDT 50,000/- (as equity) 29%                                                                                                                                                                                                                                                                                                           |  |  |  |
| Present salary/drawings from business (estimates) | : | BDT 5,000                                                                                                                                                                                                                                                                                                                                                  |  |  |  |
| Proposed Salary                                   | : | BDT 5,000                                                                                                                                                                                                                                                                                                                                                  |  |  |  |
| Size of shop                                      | : | 10 ft x 15 ft= 84 square ft                                                                                                                                                                                                                                                                                                                                |  |  |  |
| Security of the shop                              | : | 10,000                                                                                                                                                                                                                                                                                                                                                     |  |  |  |
| Implementation                                    | : | <ul> <li>The business is planned to be scaled up by investment in existing goods like; Khat, sukas, rak etc.</li> <li>Average 20% gain on sales.</li> <li>The business is operating by entrepreneur.</li> <li>Existing no employee.</li> <li>The shop is rent.</li> <li>Collects goods from Konabari.</li> <li>Agreed grace period is 3 months.</li> </ul> |  |  |  |

| Investment Breakdown |   |          |          |   |          |          |  |
|----------------------|---|----------|----------|---|----------|----------|--|
| Particulars          | Q | Unit (P) | Existing | Q | Proposed | Proposed |  |
|                      |   |          |          |   |          | Total    |  |
| Khat                 | 2 | 10000    | 20,000   | 3 | 30,000   | 50,000   |  |
| Sukas                | 1 | 7000     | 7,000    | 1 | 7,000    | 14,000   |  |
| Werdrop              | 1 | 9000     | 9,000    |   | 0        | 9,000    |  |
| Sukas                | 1 | 8000     | 8,000    |   | 0        | 8,000    |  |
| Deasing Table        | 3 | 3500     | 10,500   | 1 | 3,500    | 14,000   |  |
| Troly (TV)           | 1 | 1500     | 1,500    |   | 0        | 1,500    |  |
| Rak                  | 1 | 3500     | 3,500    | 1 | 3,500    | 7,000    |  |
| TV                   | 1 | 6000     | 6,000    | 1 | 6,000    | 12,000   |  |
| Computer             | 1 | 20000    | 20,000   |   | 0        | 20,000   |  |
| Security             |   |          | 10,000   |   | 0        | 10,000   |  |
| Others               |   |          | 14,500   | 0 |          | 14,500   |  |
| Security             | 1 | 10000    | 10000    |   |          | 10000    |  |
| Total                |   | 120000   |          |   | 50,000   | 170000   |  |
|                      |   |          |          |   |          |          |  |