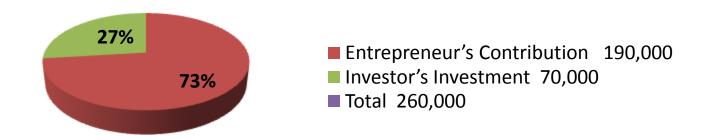

| Investment Breakdown                                      |     |      |         |     |        |         |  |  |  |  |
|-----------------------------------------------------------|-----|------|---------|-----|--------|---------|--|--|--|--|
| Particulars Q Unit (P) Existing Q Proposed Proposed Total |     |      |         |     |        |         |  |  |  |  |
| Chair                                                     | 100 | 300  | 30,000  | 100 | 30,000 | 60,000  |  |  |  |  |
| Patil                                                     | 10  | 4000 | 40,000  | 10  | 40,000 | 80,000  |  |  |  |  |
| Plate                                                     | 200 | 65   | 13,000  |     | 0      | 13,000  |  |  |  |  |
| Dram                                                      | 2   | 400  | 800     |     | 0      | 800     |  |  |  |  |
| Cloth                                                     | 25  | 600  | 15,000  |     | 0      | 15,000  |  |  |  |  |
| Glass                                                     | 70  | 20   | 1,400   |     | 0      | 1,400   |  |  |  |  |
| Table                                                     | 16  | 2500 | 40,000  |     |        | 40,000  |  |  |  |  |
| Rice Boll                                                 | 50  | 115  | 5,750   |     |        | 5,750   |  |  |  |  |
| Gog                                                       | 80  | 185  | 14,800  |     | 0      | 14,800  |  |  |  |  |
| Security                                                  |     |      | 20,000  |     | 0      | 20,000  |  |  |  |  |
| Others                                                    |     |      | 9,250   | 0   |        | 9,250   |  |  |  |  |
| Total                                                     |     |      | 190,000 |     | 70,000 | 260,000 |  |  |  |  |