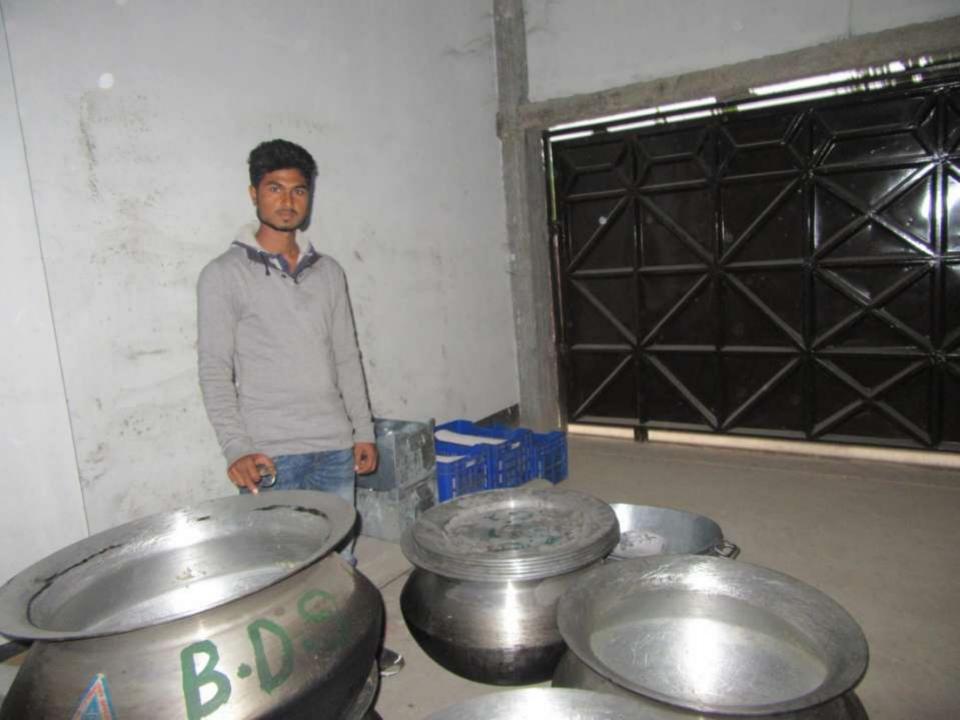

| Proposed Nobin Udyokta Business Info              |   |                                                                                                                                                                                                                                                                                                                                                                                                                                                                     |  |  |  |
|---------------------------------------------------|---|---------------------------------------------------------------------------------------------------------------------------------------------------------------------------------------------------------------------------------------------------------------------------------------------------------------------------------------------------------------------------------------------------------------------------------------------------------------------|--|--|--|
| Business Name                                     | : | BISMILLAH DECORATOR                                                                                                                                                                                                                                                                                                                                                                                                                                                 |  |  |  |
| Location                                          | : | Muradpur Bazar , Kaliakor , Gazipur                                                                                                                                                                                                                                                                                                                                                                                                                                 |  |  |  |
| Total Investment in BDT                           | : | BDT 2,61,000 /-                                                                                                                                                                                                                                                                                                                                                                                                                                                     |  |  |  |
| Financing                                         | : | Self BDT 1,91,000/- (from existing business) 73%<br>Required Investment BDT 70,000/- (as equity) 27%                                                                                                                                                                                                                                                                                                                                                                |  |  |  |
| Present salary/drawings from business (estimates) | • | BDT 5,000                                                                                                                                                                                                                                                                                                                                                                                                                                                           |  |  |  |
| Proposed Salary                                   | : | BDT 5,000                                                                                                                                                                                                                                                                                                                                                                                                                                                           |  |  |  |
| Size of shop                                      | : | 15 ft x 25 ft= 375 square ft                                                                                                                                                                                                                                                                                                                                                                                                                                        |  |  |  |
| Security of the shop                              | : | =20,000                                                                                                                                                                                                                                                                                                                                                                                                                                                             |  |  |  |
| mplementation :                                   |   | <ul> <li>The business is planned to be scaled up by investment in existing goods like; Rent for Cloth table, chair, dag, plate, glass etc.</li> <li>Average 30% gain on sales.</li> <li>The business is operating by entrepreneur.</li> <li>Existing 1 employee.</li> <li>After getting equity fund one employee will be appointed.</li> <li>The shop is not rented.</li> <li>Collects goods from Local Dhaka.</li> <li>Agreed grace period is 3 months.</li> </ul> |  |  |  |

| Investment Breakdown                                      |     |      |         |     |        |         |  |  |  |  |
|-----------------------------------------------------------|-----|------|---------|-----|--------|---------|--|--|--|--|
| Particulars Q Unit (P) Existing Q Proposed Proposed Total |     |      |         |     |        |         |  |  |  |  |
| Chair                                                     | 100 | 300  | 30,000  | 100 | 30,000 | 60,000  |  |  |  |  |
| Patil                                                     | 10  | 4000 | 40,000  | 10  | 40,000 | 80,000  |  |  |  |  |
| Plate                                                     | 200 | 65   | 13,000  |     | 0      | 13,000  |  |  |  |  |
| Dram                                                      | 2   | 400  | 800     |     | 0      | 800     |  |  |  |  |
| Cloth                                                     | 25  | 600  | 15,000  |     | 0      | 15,000  |  |  |  |  |
| Glass                                                     | 70  | 20   | 1,400   |     | 0      | 1,400   |  |  |  |  |
| Table                                                     | 16  | 2500 | 40,000  |     |        | 40,000  |  |  |  |  |
| Rice Boll                                                 | 50  | 115  | 5,750   |     |        | 5,750   |  |  |  |  |
| Gog                                                       | 80  | 185  | 14,800  |     | 0      | 14,800  |  |  |  |  |
| Security                                                  |     |      | 20,000  |     | 0      | 20,000  |  |  |  |  |
| Others                                                    |     |      | 9,250   | 0   |        | 9,250   |  |  |  |  |
| Total                                                     |     |      | 190,000 |     | 70,000 | 260,000 |  |  |  |  |