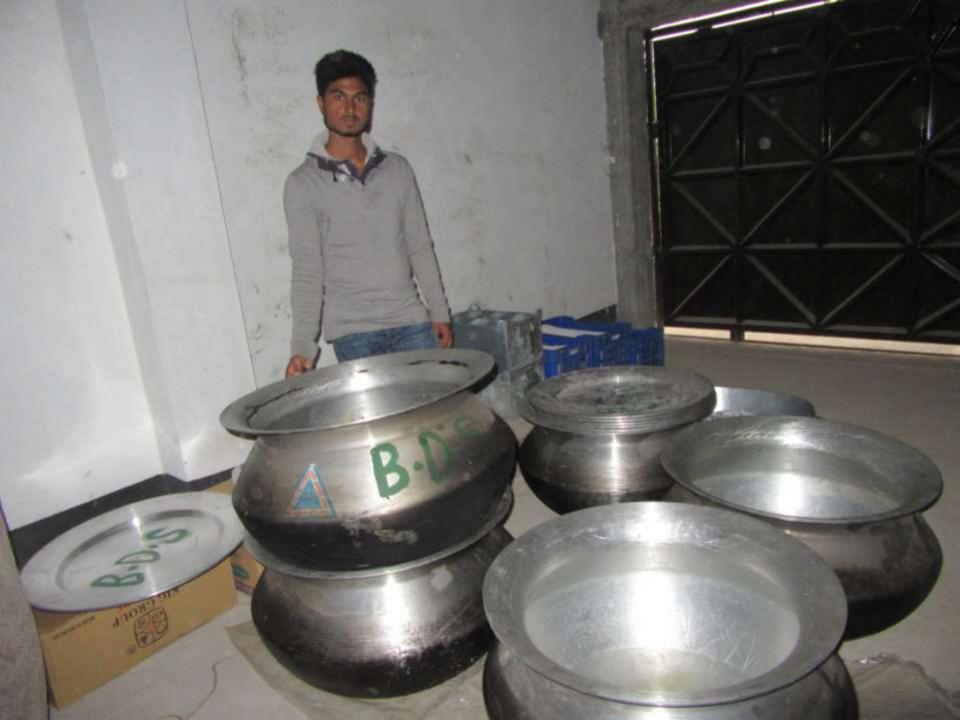

| Proposed Nobin Udyokta Business Info              |   |                                                                                                                                                                                                                                                                                                                                                                                                                                                                     |  |  |  |
|---------------------------------------------------|---|---------------------------------------------------------------------------------------------------------------------------------------------------------------------------------------------------------------------------------------------------------------------------------------------------------------------------------------------------------------------------------------------------------------------------------------------------------------------|--|--|--|
| Business Name                                     | : | BISMILLAH DECORATOR                                                                                                                                                                                                                                                                                                                                                                                                                                                 |  |  |  |
| Location                                          | : | Muradpur Bazar , Kaliakor , Gazipur                                                                                                                                                                                                                                                                                                                                                                                                                                 |  |  |  |
| Total Investment in BDT                           | : | BDT 2,61,000 /-                                                                                                                                                                                                                                                                                                                                                                                                                                                     |  |  |  |
| Financing                                         | : | Self BDT 1,91,000/- (from existing business) 73%<br>Required Investment BDT 70,000/- (as equity) 27%                                                                                                                                                                                                                                                                                                                                                                |  |  |  |
| Present salary/drawings from business (estimates) | • | BDT 5,000                                                                                                                                                                                                                                                                                                                                                                                                                                                           |  |  |  |
| Proposed Salary                                   | : | BDT 5,000                                                                                                                                                                                                                                                                                                                                                                                                                                                           |  |  |  |
| Size of shop                                      | : | 15 ft x 25 ft= 375 square ft                                                                                                                                                                                                                                                                                                                                                                                                                                        |  |  |  |
| Security of the shop                              | : | =20,000                                                                                                                                                                                                                                                                                                                                                                                                                                                             |  |  |  |
| mplementation :                                   |   | <ul> <li>The business is planned to be scaled up by investment in existing goods like; Rent for Cloth table, chair, dag, plate, glass etc.</li> <li>Average 30% gain on sales.</li> <li>The business is operating by entrepreneur.</li> <li>Existing 1 employee.</li> <li>After getting equity fund one employee will be appointed.</li> <li>The shop is not rented.</li> <li>Collects goods from Local Dhaka.</li> <li>Agreed grace period is 3 months.</li> </ul> |  |  |  |

| Investment Breakdown                                      |     |      |         |     |        |         |  |  |  |  |
|-----------------------------------------------------------|-----|------|---------|-----|--------|---------|--|--|--|--|
| Particulars Q Unit (P) Existing Q Proposed Proposed Total |     |      |         |     |        |         |  |  |  |  |
| Chair                                                     | 100 | 300  | 30,000  | 100 | 30,000 | 60,000  |  |  |  |  |
| Patil                                                     | 10  | 4000 | 40,000  | 10  | 40,000 | 80,000  |  |  |  |  |
| Plate                                                     | 200 | 65   | 13,000  |     | 0      | 13,000  |  |  |  |  |
| Dram                                                      | 2   | 400  | 800     |     | 0      | 800     |  |  |  |  |
| Cloth                                                     | 25  | 600  | 15,000  |     | 0      | 15,000  |  |  |  |  |
| Glass                                                     | 70  | 20   | 1,400   |     | 0      | 1,400   |  |  |  |  |
| Table                                                     | 16  | 2500 | 40,000  |     |        | 40,000  |  |  |  |  |
| Rice Boll                                                 | 50  | 115  | 5,750   |     |        | 5,750   |  |  |  |  |
| Gog                                                       | 80  | 185  | 14,800  |     | 0      | 14,800  |  |  |  |  |
| Security                                                  |     |      | 20,000  |     | 0      | 20,000  |  |  |  |  |
| Others                                                    |     |      | 9,250   | 0   |        | 9,250   |  |  |  |  |
| Total                                                     |     |      | 190,000 |     | 70,000 | 260,000 |  |  |  |  |