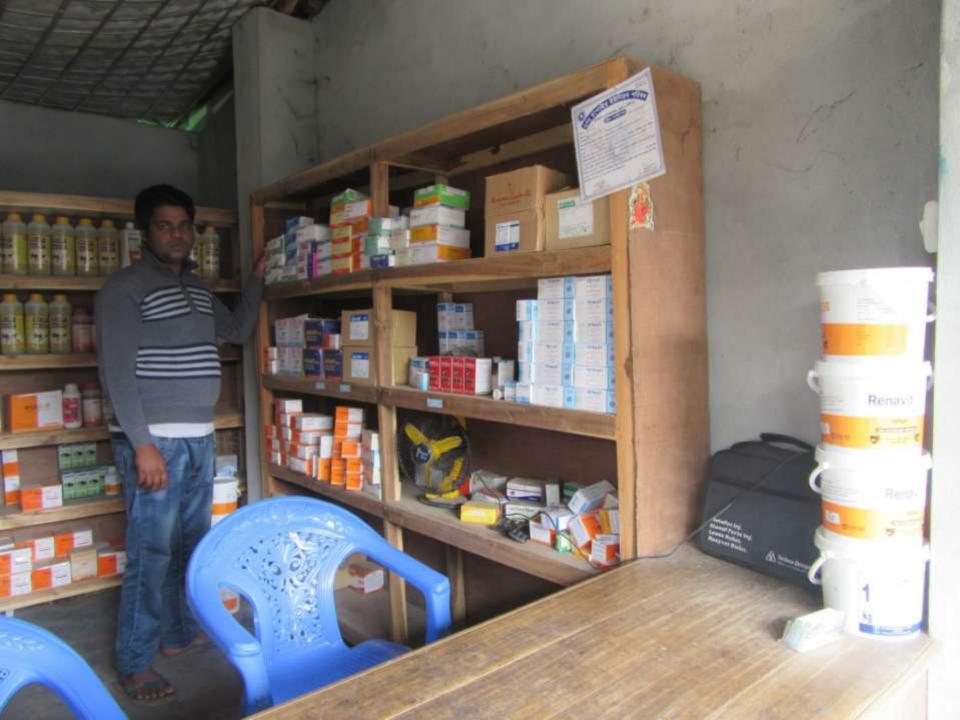

| Proposed Nobin Udyokta Business Info                 |   |                                                                                                                                                                                                                                                                                                                                                             |  |  |
|------------------------------------------------------|---|-------------------------------------------------------------------------------------------------------------------------------------------------------------------------------------------------------------------------------------------------------------------------------------------------------------------------------------------------------------|--|--|
| Business Name                                        | : | DIPTO PHARMACY                                                                                                                                                                                                                                                                                                                                              |  |  |
| Location                                             | : | Boroibari bazar, Kaliakor, Gazipur.                                                                                                                                                                                                                                                                                                                         |  |  |
| Total Investment in BDT                              | : | BDT 1,50,000/-                                                                                                                                                                                                                                                                                                                                              |  |  |
| Financing                                            | : | Self BDT 1,00,000/- (from existing business) 67%                                                                                                                                                                                                                                                                                                            |  |  |
|                                                      |   | Required Investment BDT 50,000/- (as equity) 33%                                                                                                                                                                                                                                                                                                            |  |  |
| Present salary/drawings<br>from business (estimates) | : | BDT 5,000                                                                                                                                                                                                                                                                                                                                                   |  |  |
| Proposed Salary                                      | : | BDT 5,000                                                                                                                                                                                                                                                                                                                                                   |  |  |
| Size of shop                                         | : | 7ft x 14 ft= 98 square ft                                                                                                                                                                                                                                                                                                                                   |  |  |
| Security of the shop                                 | : | =20,000                                                                                                                                                                                                                                                                                                                                                     |  |  |
| Implementation                                       | • | <ul> <li>The business is planned to be scaled up by investment in existing goods like; Medicine item</li> <li>Average 20% gain on sales.</li> <li>The business is operating by entrepreneur.</li> <li>Existing no employee.</li> <li>The shop is rented.</li> <li>Collects goods from Kaliakoir Dhaka.</li> <li>Agreed grace period is 3 months.</li> </ul> |  |  |

## **FAMILY PICTURE**