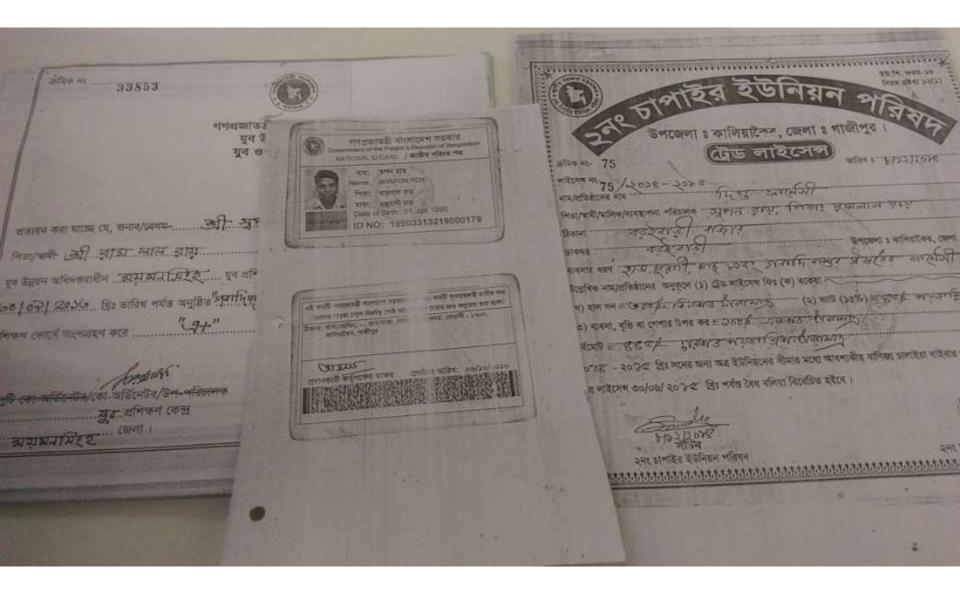

| Brief Bio of The Proposed Nobin Udyokta                                                                                                                        |       |                                                                                                                                                                                                |  |  |  |
|----------------------------------------------------------------------------------------------------------------------------------------------------------------|-------|------------------------------------------------------------------------------------------------------------------------------------------------------------------------------------------------|--|--|--|
| Name                                                                                                                                                           | :     | SOPON RAI                                                                                                                                                                                      |  |  |  |
| Age                                                                                                                                                            | :     | 01/01/1990 (26 Y <i>ears)</i>                                                                                                                                                                  |  |  |  |
| Education, till to date                                                                                                                                        | •     | Diploma                                                                                                                                                                                        |  |  |  |
| Marital status                                                                                                                                                 | •     | Married                                                                                                                                                                                        |  |  |  |
| Children                                                                                                                                                       | :     | No                                                                                                                                                                                             |  |  |  |
| No. of siblings:                                                                                                                                               |       | 2 Brothers                                                                                                                                                                                     |  |  |  |
| Address                                                                                                                                                        | :     | Vill: Golia P.O: Boialia P.S: Kaliakair, Dist: Gazipur.                                                                                                                                        |  |  |  |
| Parent's and GB related Info<br>(i) Who is GB member<br>(ii) Mother's name<br>(iii) Father's name<br>(iv) GB member's info                                     |       | Mother Father<br>MONGUE RANI RAY<br>RAMLAL RAY<br>Branch: Boroibari, Centre # 63 (Female),<br>Member ID: 6565 Group No: 09<br>Member since: 02/01/2009 (07 Years)<br>First Ioan: BDT 15,000 /- |  |  |  |
| Further Information:<br>(v) Who pays GB loan installment<br>(vi) Mobile lady<br>(vii) Grameen Education Loan<br>(viii) Any other loan like GB,<br>BRAC ASA etc | : : : | Last loan : 30,000<br>Outstanding : 15,000<br>Father<br>No<br>No                                                                                                                               |  |  |  |

### BRIEF BIO OF THE PROPOSED NOBIN UDYOKTA (CONT...)

| Present<br>Occupation(Besides own<br>business, i.e., persuading<br>further studies, other<br>business etc.) | -  | Nil                                                         |
|-------------------------------------------------------------------------------------------------------------|----|-------------------------------------------------------------|
| Business Experiences and                                                                                    | :  | 05 years experience in running business.                    |
| Training Info                                                                                               | :  | He has 03 month training                                    |
| Other Own/Family Sources of Income                                                                          |    | Agriculture Yarly BDT 25000                                 |
| Other Own/Family Sources of Liabilities                                                                     | •• | None                                                        |
| Entrepreneur Contact No.                                                                                    | :  | 01790-728070                                                |
| Family's Contact No.                                                                                        | :  | 01820872174                                                 |
| NU Project<br>Source/Reference                                                                              | :  | Grameen Shakti Samajik Byabosha Ltd. Kaliakor Unit Gazipur. |