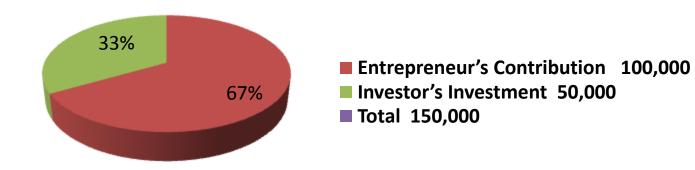

| Investment Breakdown |    |          |          |    |          |                |  |
|----------------------|----|----------|----------|----|----------|----------------|--|
| Particulars          | Q  | Unit (P) | Existing | Q  | Proposed | Proposed Total |  |
| Radivit DB           | 7  | 280      | 1,960    | 36 | 10,080   | 12,040         |  |
| zinkvit              | 14 | 260      | 3,640    | 31 | 8,060    | 11,700         |  |
| Liver tonick         | 20 | 100      | 2,000    | 50 | 5,000    | 7,000          |  |
| Romani               | 12 | 80       | 960      | 40 | 3,200    | 4,160          |  |
| Kona siling          | 60 | 40       | 2,400    | 20 | 800      | 3,200          |  |
| Kit-vet              | 20 | 110      | 2,200    | 25 | 2,750    | 4,950          |  |
| Daging               | 10 | 150      | 1,500    | 28 | 4,200    | 5,700          |  |
| Barbi kair           | 12 | 180      | 2,160    | 40 | 7,200    | 9,360          |  |
| taikor               | 6  | 500      | 3,000    |    | 0        | 3,000          |  |
| Security             |    |          | 20,000   |    | 0        | 20,000         |  |
| Others               |    |          | 60,180   | 0  | 8,710    | 68,890         |  |
| Total                |    |          | 100,000  |    | 50,000   | 150,000        |  |