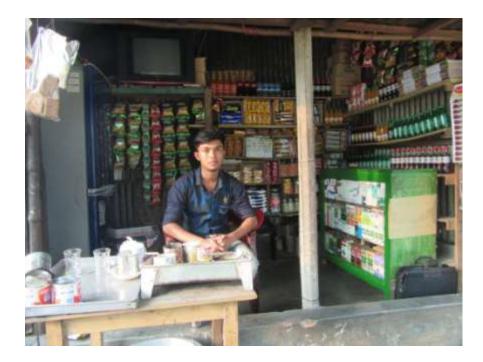

| Proposed Nobin Udyokta Business Info                 |     |                                                                                                                                                                                                                                                                                                                                                                        |  |  |  |  |
|------------------------------------------------------|-----|------------------------------------------------------------------------------------------------------------------------------------------------------------------------------------------------------------------------------------------------------------------------------------------------------------------------------------------------------------------------|--|--|--|--|
| Business Name                                        | :   | MA VARIETIES STORE                                                                                                                                                                                                                                                                                                                                                     |  |  |  |  |
| Location                                             | :   | Kolabadha Bazar ,Kaliakor, Gazipur.                                                                                                                                                                                                                                                                                                                                    |  |  |  |  |
| Total Investment in BDT                              | :   | BDT 85,000/-                                                                                                                                                                                                                                                                                                                                                           |  |  |  |  |
| Financing                                            | :   | Self BDT 35,000/- (from existing business) 41%                                                                                                                                                                                                                                                                                                                         |  |  |  |  |
| <br>                                                 | ⊥_' | Required Investment BDT 50,000/- (as equity) 59%                                                                                                                                                                                                                                                                                                                       |  |  |  |  |
| Present salary/drawings<br>from business (estimates) | :   | BDT 5,000                                                                                                                                                                                                                                                                                                                                                              |  |  |  |  |
| Proposed Salary                                      | :   | BDT 5,000                                                                                                                                                                                                                                                                                                                                                              |  |  |  |  |
| Size of shop                                         | :   | 07 ft x 12 ft= 84 square ft                                                                                                                                                                                                                                                                                                                                            |  |  |  |  |
| Security of the shop                                 | :   | Nill                                                                                                                                                                                                                                                                                                                                                                   |  |  |  |  |
| Implementation                                       | ••  | <ul> <li>The business is planned to be scaled up by investment in existing goods like; Soap, Soft drinks, Cosmetics etc.</li> <li>Average 20% gain on sales.</li> <li>The business is operating by entrepreneur.</li> <li>Existing no employee.</li> <li>The shop is woner.</li> <li>Collects goods from Mouchak.</li> <li>Agreed grace period is 3 months.</li> </ul> |  |  |  |  |