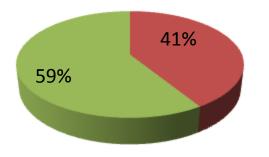

| Proposed Nobin Udyokta Business Info                 |     |                                                                                                                                                                                                                                                                                                                                                                        |  |  |  |  |
|------------------------------------------------------|-----|------------------------------------------------------------------------------------------------------------------------------------------------------------------------------------------------------------------------------------------------------------------------------------------------------------------------------------------------------------------------|--|--|--|--|
| Business Name                                        | :   | MA VARIETIES STORE                                                                                                                                                                                                                                                                                                                                                     |  |  |  |  |
| Location                                             | :   | Kolabadha Bazar ,Kaliakor, Gazipur.                                                                                                                                                                                                                                                                                                                                    |  |  |  |  |
| Total Investment in BDT                              | :   | BDT 85,000/-                                                                                                                                                                                                                                                                                                                                                           |  |  |  |  |
| Financing                                            | :   | Self BDT 35,000/- (from existing business) 41%                                                                                                                                                                                                                                                                                                                         |  |  |  |  |
| <br>                                                 | ⊥_' | Required Investment BDT 50,000/- (as equity) 59%                                                                                                                                                                                                                                                                                                                       |  |  |  |  |
| Present salary/drawings<br>from business (estimates) | :   | BDT 5,000                                                                                                                                                                                                                                                                                                                                                              |  |  |  |  |
| Proposed Salary                                      | :   | BDT 5,000                                                                                                                                                                                                                                                                                                                                                              |  |  |  |  |
| Size of shop                                         | :   | 07 ft x 12 ft= 84 square ft                                                                                                                                                                                                                                                                                                                                            |  |  |  |  |
| Security of the shop                                 | :   | Nill                                                                                                                                                                                                                                                                                                                                                                   |  |  |  |  |
| Implementation                                       | ••  | <ul> <li>The business is planned to be scaled up by investment in existing goods like; Soap, Soft drinks, Cosmetics etc.</li> <li>Average 20% gain on sales.</li> <li>The business is operating by entrepreneur.</li> <li>Existing no employee.</li> <li>The shop is woner.</li> <li>Collects goods from Mouchak.</li> <li>Agreed grace period is 3 months.</li> </ul> |  |  |  |  |