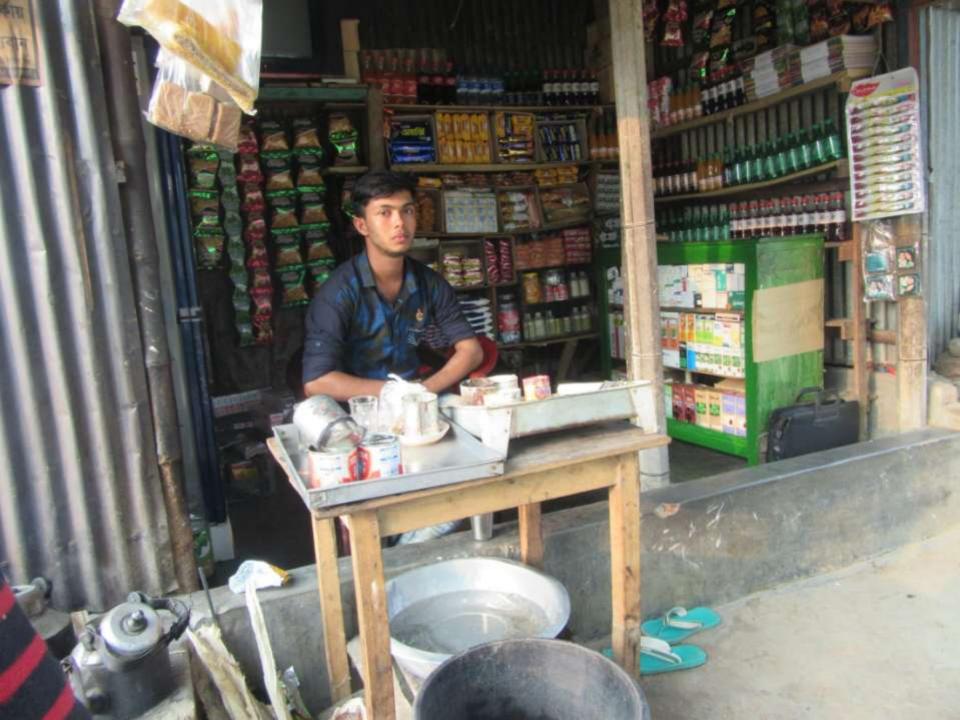

| Proposed Nobin Udyokta Business Info                 |     |                                                                                                                                                                                                                                                                                                                                                                        |  |  |  |  |
|------------------------------------------------------|-----|------------------------------------------------------------------------------------------------------------------------------------------------------------------------------------------------------------------------------------------------------------------------------------------------------------------------------------------------------------------------|--|--|--|--|
| Business Name                                        | :   | MA VARIETIES STORE                                                                                                                                                                                                                                                                                                                                                     |  |  |  |  |
| Location                                             | :   | Kolabadha Bazar ,Kaliakor, Gazipur.                                                                                                                                                                                                                                                                                                                                    |  |  |  |  |
| Total Investment in BDT                              | :   | BDT 85,000/-                                                                                                                                                                                                                                                                                                                                                           |  |  |  |  |
| Financing                                            | :   | Self BDT 35,000/- (from existing business) 41%                                                                                                                                                                                                                                                                                                                         |  |  |  |  |
| <br>                                                 | ⊥_' | Required Investment BDT 50,000/- (as equity) 59%                                                                                                                                                                                                                                                                                                                       |  |  |  |  |
| Present salary/drawings<br>from business (estimates) | :   | BDT 5,000                                                                                                                                                                                                                                                                                                                                                              |  |  |  |  |
| Proposed Salary                                      | :   | BDT 5,000                                                                                                                                                                                                                                                                                                                                                              |  |  |  |  |
| Size of shop                                         | :   | 07 ft x 12 ft= 84 square ft                                                                                                                                                                                                                                                                                                                                            |  |  |  |  |
| Security of the shop                                 | :   | Nill                                                                                                                                                                                                                                                                                                                                                                   |  |  |  |  |
| Implementation                                       | ••  | <ul> <li>The business is planned to be scaled up by investment in existing goods like; Soap, Soft drinks, Cosmetics etc.</li> <li>Average 20% gain on sales.</li> <li>The business is operating by entrepreneur.</li> <li>Existing no employee.</li> <li>The shop is woner.</li> <li>Collects goods from Mouchak.</li> <li>Agreed grace period is 3 months.</li> </ul> |  |  |  |  |