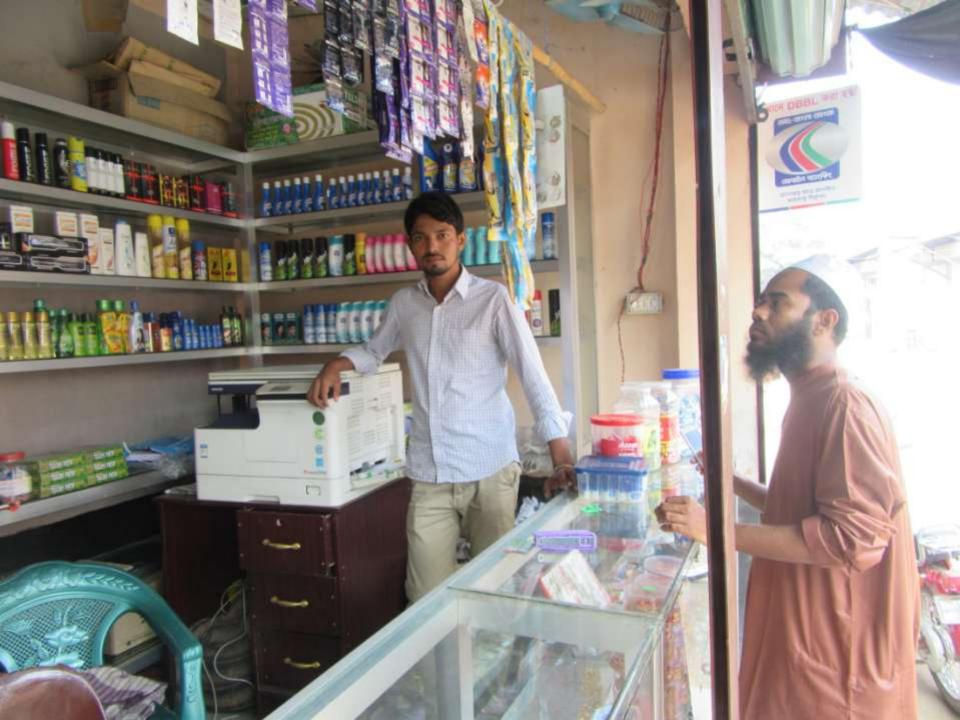

# Pictures

| Proposed Nobin Udyokta Business Info              |   |                                                                                                                                                                                                                                                                                                                                                                  |  |  |
|---------------------------------------------------|---|------------------------------------------------------------------------------------------------------------------------------------------------------------------------------------------------------------------------------------------------------------------------------------------------------------------------------------------------------------------|--|--|
| Business Name                                     | : | SADAKUL COSMETICS & TELECOM                                                                                                                                                                                                                                                                                                                                      |  |  |
| Location                                          | : | Kathaltoli, Kaliakor, Gazipur.                                                                                                                                                                                                                                                                                                                                   |  |  |
| Total Investment in BDT                           | : | BDT 1,60,000/-                                                                                                                                                                                                                                                                                                                                                   |  |  |
| Financing                                         | : | Self BDT 1,10,000/- (from existing business) 69%                                                                                                                                                                                                                                                                                                                 |  |  |
|                                                   |   | Required Investment BDT 50,000/- (as equity) 31%                                                                                                                                                                                                                                                                                                                 |  |  |
| Present salary/drawings from business (estimates) | : | BDT 5,000                                                                                                                                                                                                                                                                                                                                                        |  |  |
| Proposed Salary                                   | : | BDT 5,000                                                                                                                                                                                                                                                                                                                                                        |  |  |
| Size of shop                                      | : | 10 ft x 12 ft= 120 square ft                                                                                                                                                                                                                                                                                                                                     |  |  |
| Security of the shop                              | : | 10,000                                                                                                                                                                                                                                                                                                                                                           |  |  |
| Implementation                                    | : | <ul> <li>The business is planned to be scaled up by investment in existing goods like; Cosmetics and stasonary item</li> <li>Average 20% gain on sales.</li> <li>The business is operating by entrepreneur.</li> <li>Existing no employee.</li> <li>The shop is rented.</li> <li>Collects goods from Dhaka.</li> <li>Agreed grace period is 3 months.</li> </ul> |  |  |