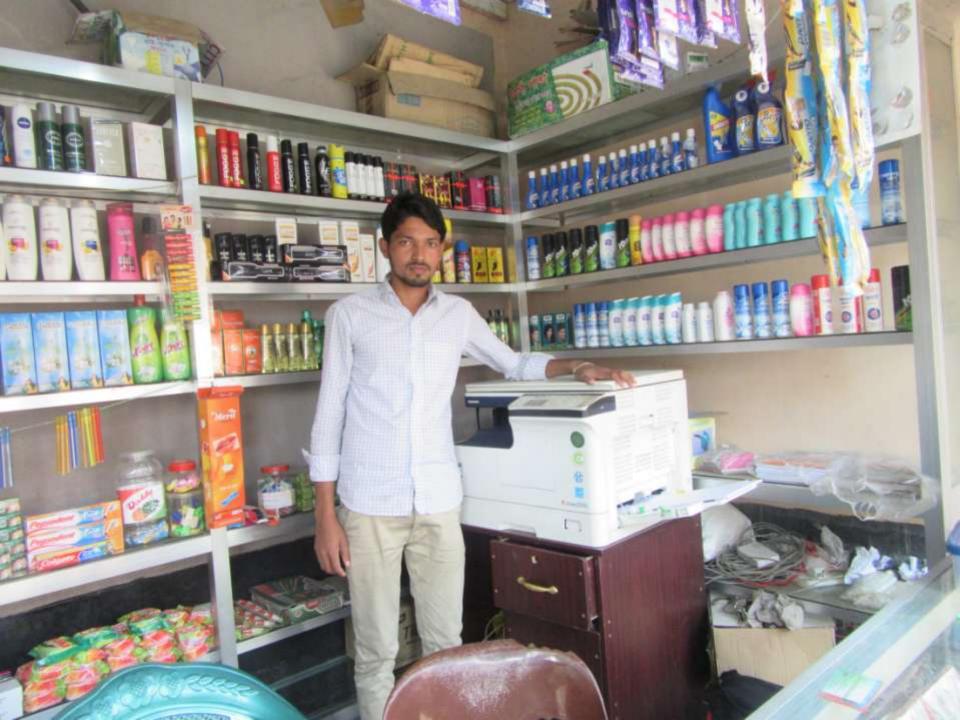

# Pictures

| Proposed Nobin Udyokta Business Info              |   |                                                                                                                                                                                                                                                                                                                                                                  |  |  |
|---------------------------------------------------|---|------------------------------------------------------------------------------------------------------------------------------------------------------------------------------------------------------------------------------------------------------------------------------------------------------------------------------------------------------------------|--|--|
| Business Name                                     | : | SADAKUL COSMETICS & TELECOM                                                                                                                                                                                                                                                                                                                                      |  |  |
| Location                                          | : | Kathaltoli, Kaliakor, Gazipur.                                                                                                                                                                                                                                                                                                                                   |  |  |
| Total Investment in BDT                           | : | BDT 1,60,000/-                                                                                                                                                                                                                                                                                                                                                   |  |  |
| Financing                                         | : | Self BDT 1,10,000/- (from existing business) 69%                                                                                                                                                                                                                                                                                                                 |  |  |
|                                                   |   | Required Investment BDT 50,000/- (as equity) 31%                                                                                                                                                                                                                                                                                                                 |  |  |
| Present salary/drawings from business (estimates) | : | BDT 5,000                                                                                                                                                                                                                                                                                                                                                        |  |  |
| Proposed Salary                                   | : | BDT 5,000                                                                                                                                                                                                                                                                                                                                                        |  |  |
| Size of shop                                      | : | 10 ft x 12 ft= 120 square ft                                                                                                                                                                                                                                                                                                                                     |  |  |
| Security of the shop                              | : | 10,000                                                                                                                                                                                                                                                                                                                                                           |  |  |
| Implementation                                    | : | <ul> <li>The business is planned to be scaled up by investment in existing goods like; Cosmetics and stasonary item</li> <li>Average 20% gain on sales.</li> <li>The business is operating by entrepreneur.</li> <li>Existing no employee.</li> <li>The shop is rented.</li> <li>Collects goods from Dhaka.</li> <li>Agreed grace period is 3 months.</li> </ul> |  |  |