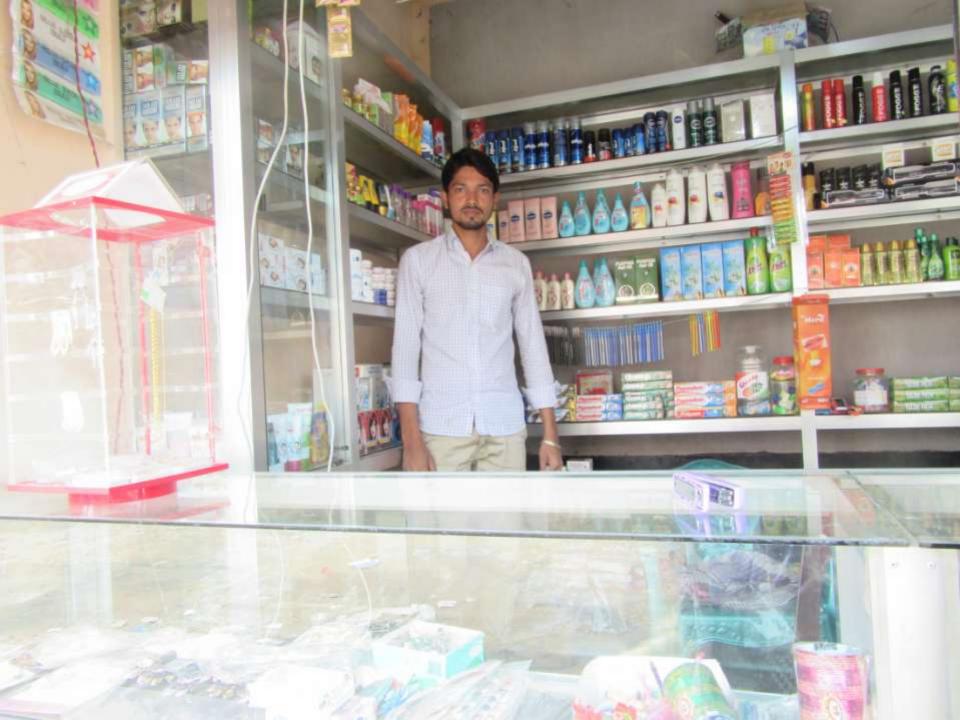

# Pictures

| Proposed Nobin Udyokta Business Info              |   |                                                                                                                                                                                                                                                                                                                                                                  |  |  |
|---------------------------------------------------|---|------------------------------------------------------------------------------------------------------------------------------------------------------------------------------------------------------------------------------------------------------------------------------------------------------------------------------------------------------------------|--|--|
| Business Name                                     | : | SADAKUL COSMETICS & TELECOM                                                                                                                                                                                                                                                                                                                                      |  |  |
| Location                                          | : | Kathaltoli, Kaliakor, Gazipur.                                                                                                                                                                                                                                                                                                                                   |  |  |
| Total Investment in BDT                           | : | BDT 1,60,000/-                                                                                                                                                                                                                                                                                                                                                   |  |  |
| Financing                                         | : | Self BDT 1,10,000/- (from existing business) 69%                                                                                                                                                                                                                                                                                                                 |  |  |
|                                                   |   | Required Investment BDT 50,000/- (as equity) 31%                                                                                                                                                                                                                                                                                                                 |  |  |
| Present salary/drawings from business (estimates) | : | BDT 5,000                                                                                                                                                                                                                                                                                                                                                        |  |  |
| Proposed Salary                                   | : | BDT 5,000                                                                                                                                                                                                                                                                                                                                                        |  |  |
| Size of shop                                      | : | 10 ft x 12 ft= 120 square ft                                                                                                                                                                                                                                                                                                                                     |  |  |
| Security of the shop                              | : | 10,000                                                                                                                                                                                                                                                                                                                                                           |  |  |
| Implementation                                    | : | <ul> <li>The business is planned to be scaled up by investment in existing goods like; Cosmetics and stasonary item</li> <li>Average 20% gain on sales.</li> <li>The business is operating by entrepreneur.</li> <li>Existing no employee.</li> <li>The shop is rented.</li> <li>Collects goods from Dhaka.</li> <li>Agreed grace period is 3 months.</li> </ul> |  |  |