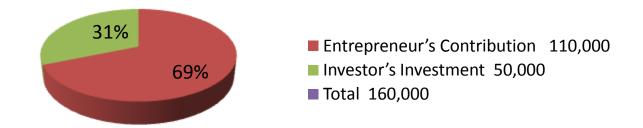

| Investment Breakdown |     |          |          |     |          |                       |
|----------------------|-----|----------|----------|-----|----------|-----------------------|
| Particulars          | Q   | Unit (P) | Existing | Q   | Proposed | <b>Proposed Total</b> |
| Vaslin               | 50  | 100      | 5,000    |     | 0        | 5,000                 |
| Plastick             | 100 | 150      | 15,000   | 100 | 15,000   | 30,000                |
| Losan                | 64  | 85       | 5,440    | 40  | 3,400    | 8,840                 |
| Crim                 | 45  | 55       | 2,475    | 25  | 1,375    | 3,850                 |
| Tooth past           | 50  | 100      | 5,000    | 20  | 2,000    | 7,000                 |
| Pawder               | 60  | 50       | 3,000    | 120 | 6,000    | 9,000                 |
| Oil                  | 40  | 125      | 5,000    | 30  | 3,750    | 8,750                 |
| Gift Card            | 100 | 140      | 14,000   | 50  | 7,000    | 21,000                |
| Sop                  | 140 | 50       | 7,000    | 100 | 5,000    | 12,000                |
| Security             |     |          | 10,000   |     | 0        | 10,000                |
| Others               |     |          | 38,085   | 0   | 6,475    | 44,560                |
| Total                |     |          | 110,000  |     | 50,000   | 160,000               |
|                      |     |          |          |     |          |                       |