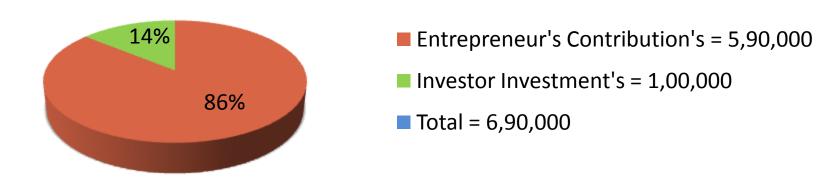

| Proposed Nobin Udyokta Business Info              |   |                                                                                                                                                                                                                                                                                                                                                                                                |  |
|---------------------------------------------------|---|------------------------------------------------------------------------------------------------------------------------------------------------------------------------------------------------------------------------------------------------------------------------------------------------------------------------------------------------------------------------------------------------|--|
| Business Name                                     | : | AL MODINA GLASS HOUSE                                                                                                                                                                                                                                                                                                                                                                          |  |
| Location                                          | : | Tetuljora, Rajfulbaria, Savar, Dhaka.                                                                                                                                                                                                                                                                                                                                                          |  |
| Total Investment in BDT                           | : | BDT 6,90,000/-                                                                                                                                                                                                                                                                                                                                                                                 |  |
| Financing                                         | : | Self BDT 5,90,000 (from existing business) 86%                                                                                                                                                                                                                                                                                                                                                 |  |
|                                                   |   | Required Investment BDT 1,00,000(as equity) 14%                                                                                                                                                                                                                                                                                                                                                |  |
| Present salary/drawings from business (estimates) | : | BDT 5,000                                                                                                                                                                                                                                                                                                                                                                                      |  |
| Proposed Salary                                   | : | BDT 5,000                                                                                                                                                                                                                                                                                                                                                                                      |  |
| Size of shop                                      | : | 10 ft x 30 ft= 300 square ft                                                                                                                                                                                                                                                                                                                                                                   |  |
| Security of the shop                              | : | BDT 1,40,000/-                                                                                                                                                                                                                                                                                                                                                                                 |  |
| Implementation                                    | : | <ul> <li>The business is planned to be scaled up by investment in existing goods like; Thai, still, glass, Harware, accessories etc.</li> <li>Average 25% gain on sale.</li> <li>The business is operating by entrepreneur. Existing 01 employee.</li> <li>He is doing his business in rent place.</li> <li>Collects goods from Islampur.</li> <li>Agreed grace period is 3 months.</li> </ul> |  |