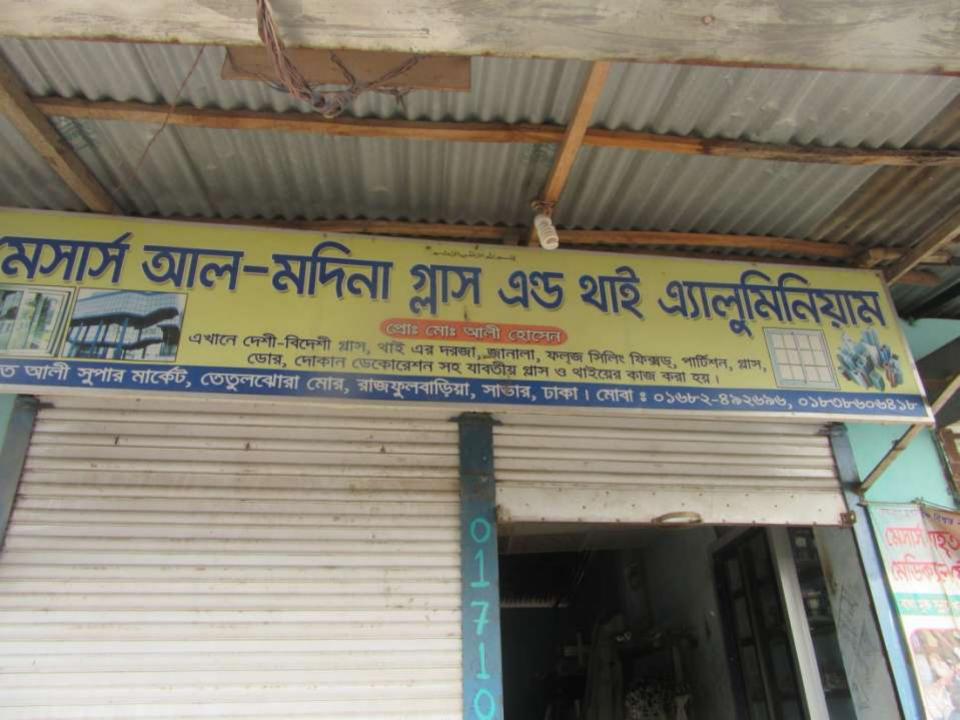

| Proposed Nobin Udyokta Business Info              |   |                                                                                                                                                                                                                                                                                                                                                                                                |  |
|---------------------------------------------------|---|------------------------------------------------------------------------------------------------------------------------------------------------------------------------------------------------------------------------------------------------------------------------------------------------------------------------------------------------------------------------------------------------|--|
| Business Name                                     | : | AL MODINA GLASS HOUSE                                                                                                                                                                                                                                                                                                                                                                          |  |
| Location                                          | : | Tetuljora, Rajfulbaria, Savar, Dhaka.                                                                                                                                                                                                                                                                                                                                                          |  |
| Total Investment in BDT                           | : | BDT 6,90,000/-                                                                                                                                                                                                                                                                                                                                                                                 |  |
| Financing                                         | : | Self BDT 5,90,000 (from existing business) 86%                                                                                                                                                                                                                                                                                                                                                 |  |
|                                                   |   | Required Investment BDT 1,00,000(as equity) 14%                                                                                                                                                                                                                                                                                                                                                |  |
| Present salary/drawings from business (estimates) | : | BDT 5,000                                                                                                                                                                                                                                                                                                                                                                                      |  |
| Proposed Salary                                   | : | BDT 5,000                                                                                                                                                                                                                                                                                                                                                                                      |  |
| Size of shop                                      | : | 10 ft x 30 ft= 300 square ft                                                                                                                                                                                                                                                                                                                                                                   |  |
| Security of the shop                              | : | BDT 1,40,000/-                                                                                                                                                                                                                                                                                                                                                                                 |  |
| Implementation                                    | : | <ul> <li>The business is planned to be scaled up by investment in existing goods like; Thai, still, glass, Harware, accessories etc.</li> <li>Average 25% gain on sale.</li> <li>The business is operating by entrepreneur. Existing 01 employee.</li> <li>He is doing his business in rent place.</li> <li>Collects goods from Islampur.</li> <li>Agreed grace period is 3 months.</li> </ul> |  |

# Pictures

180000k

শেকান খর ভাড়ার চুক্তিনামা দলিল

মোন মন্ত্ৰিল হোলন, বিভাগ মোন প্ৰতিপাৰ, মাজন মন্ত্ৰা কৰাৰ কৰাৰ সাধান কেইবলাৰ কৰা আকুলবাটোৱা, মানত সাধাৰ, ফেলাড ভাৰা। ধৰ্ম ইসলাম, পেশা-বাবেলা, আইবিকো-বাবেলান। সংগঠিনীত কৰা ব্ৰাহাটিয়াকুলক