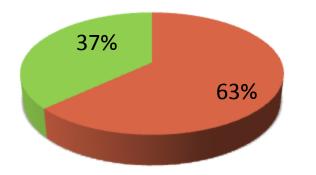

| Proposed Nobin Udyokta Business Info                 |   |                                                                                                                                                                                                                                                                                                                                                                                     |  |  |  |
|------------------------------------------------------|---|-------------------------------------------------------------------------------------------------------------------------------------------------------------------------------------------------------------------------------------------------------------------------------------------------------------------------------------------------------------------------------------|--|--|--|
| Business Name                                        | : | AMBIA GENERAL STORE                                                                                                                                                                                                                                                                                                                                                                 |  |  |  |
| Location                                             | : | Jinjira, Birulia, Savar, Dhaka.                                                                                                                                                                                                                                                                                                                                                     |  |  |  |
| Total Investment in BDT                              | : | BDT 1,60,000/-                                                                                                                                                                                                                                                                                                                                                                      |  |  |  |
| Financing                                            | : | Self BDT 1,00,000(from existing business) 63%                                                                                                                                                                                                                                                                                                                                       |  |  |  |
|                                                      |   | Required Investment BDT,60,000(as equity) 37%                                                                                                                                                                                                                                                                                                                                       |  |  |  |
| Present salary/drawings<br>from business (estimates) | : | BDT 5,000                                                                                                                                                                                                                                                                                                                                                                           |  |  |  |
| Proposed Salary                                      | : | BDT 5,000                                                                                                                                                                                                                                                                                                                                                                           |  |  |  |
| Size of shop                                         | : | 15 ft x 12 ft. = 180 square ft                                                                                                                                                                                                                                                                                                                                                      |  |  |  |
| Security of the shop                                 | : | 0/-                                                                                                                                                                                                                                                                                                                                                                                 |  |  |  |
| Implementation                                       | : | <ul> <li>The business is planned to be scaled up by investment in exist goods like; Rice, Pulse, Oil, Cosmetics etc.</li> <li>Average 15% gain on sale.</li> <li>The business is operating by entrepreneur. Existing no employ</li> <li>He is doing his business in Own place.</li> <li>Collects goods from Nama bazar, Savar.</li> <li>Agreed grace period is 3 months.</li> </ul> |  |  |  |