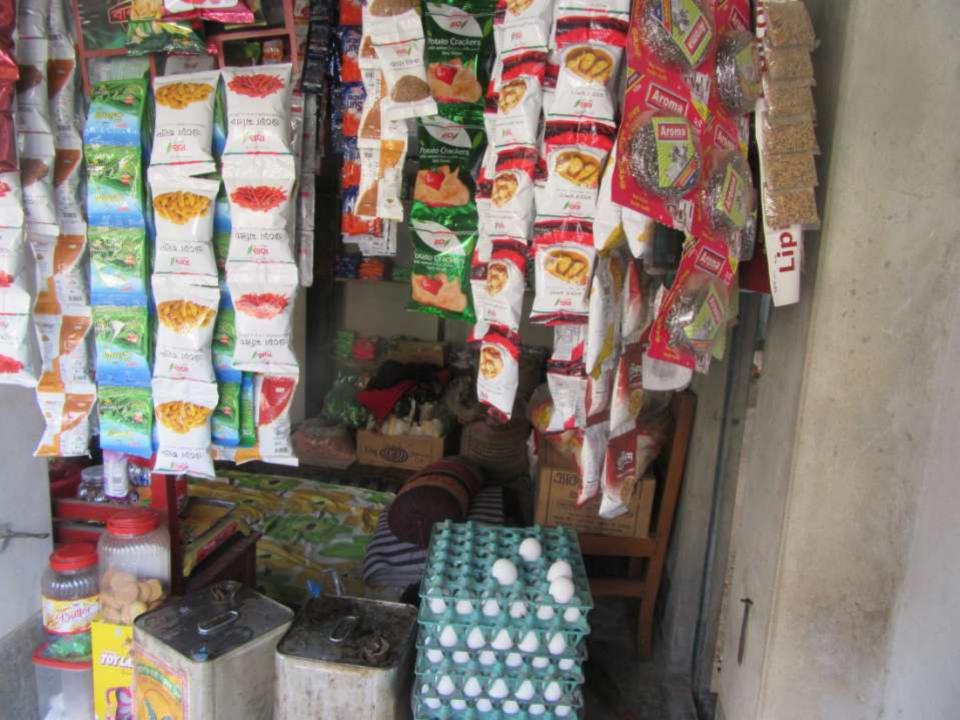

| Proposed Nobin Udyokta Business Info                 |   |                                                                                                                                                                                                                                                                                                                                                                                     |  |  |  |
|------------------------------------------------------|---|-------------------------------------------------------------------------------------------------------------------------------------------------------------------------------------------------------------------------------------------------------------------------------------------------------------------------------------------------------------------------------------|--|--|--|
| Business Name                                        | : | AMBIA GENERAL STORE                                                                                                                                                                                                                                                                                                                                                                 |  |  |  |
| Location                                             | : | Jinjira, Birulia, Savar, Dhaka.                                                                                                                                                                                                                                                                                                                                                     |  |  |  |
| Total Investment in BDT                              | : | BDT 1,60,000/-                                                                                                                                                                                                                                                                                                                                                                      |  |  |  |
| Financing                                            | : | Self BDT 1,00,000(from existing business) 63%                                                                                                                                                                                                                                                                                                                                       |  |  |  |
|                                                      |   | Required Investment BDT,60,000(as equity) 37%                                                                                                                                                                                                                                                                                                                                       |  |  |  |
| Present salary/drawings<br>from business (estimates) | : | BDT 5,000                                                                                                                                                                                                                                                                                                                                                                           |  |  |  |
| Proposed Salary                                      | : | BDT 5,000                                                                                                                                                                                                                                                                                                                                                                           |  |  |  |
| Size of shop                                         | : | 15 ft x 12 ft. = 180 square ft                                                                                                                                                                                                                                                                                                                                                      |  |  |  |
| Security of the shop                                 | : | 0/-                                                                                                                                                                                                                                                                                                                                                                                 |  |  |  |
| Implementation                                       | : | <ul> <li>The business is planned to be scaled up by investment in exist goods like; Rice, Pulse, Oil, Cosmetics etc.</li> <li>Average 15% gain on sale.</li> <li>The business is operating by entrepreneur. Existing no employ</li> <li>He is doing his business in Own place.</li> <li>Collects goods from Nama bazar, Savar.</li> <li>Agreed grace period is 3 months.</li> </ul> |  |  |  |