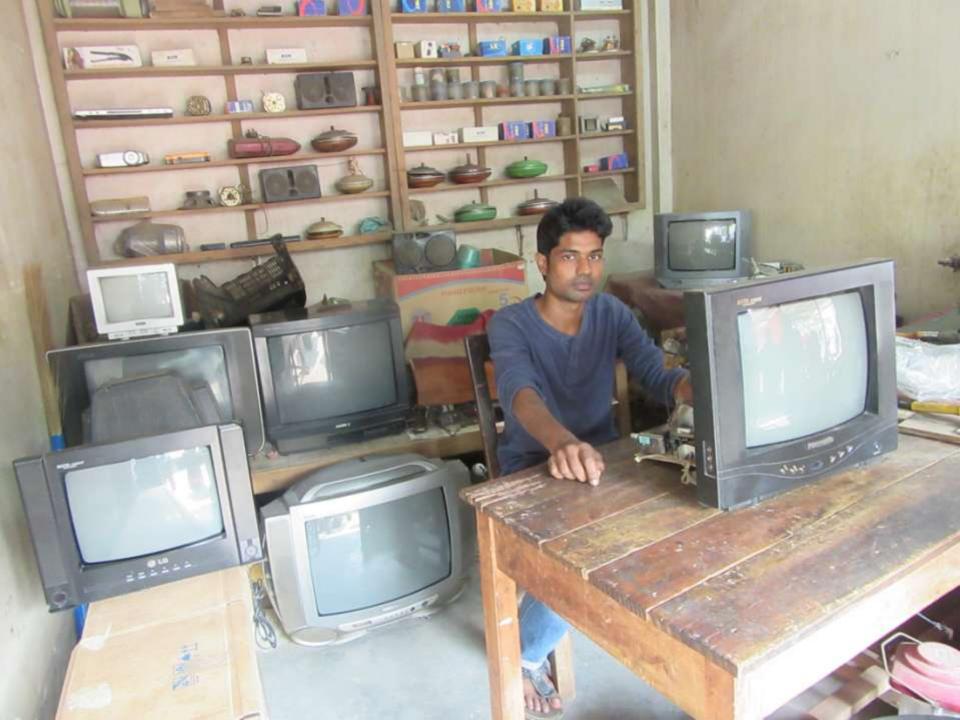

| Proposed Nobin Udyokta Business Info                 |   |                                                                                                                                                                                                                                                                                                                                                                               |  |
|------------------------------------------------------|---|-------------------------------------------------------------------------------------------------------------------------------------------------------------------------------------------------------------------------------------------------------------------------------------------------------------------------------------------------------------------------------|--|
| Business Name                                        | : | ISHAQUE ELECTRONICS                                                                                                                                                                                                                                                                                                                                                           |  |
| Location                                             | : | North Kolma, Diry Farm, Savar, Dhaka.                                                                                                                                                                                                                                                                                                                                         |  |
| Total Investment in BDT                              | : | BDT 1,80,000/-                                                                                                                                                                                                                                                                                                                                                                |  |
| Financing                                            | : | Self BDT 1,20,000(from existing business) 67%                                                                                                                                                                                                                                                                                                                                 |  |
|                                                      |   | Required Investment BDT,60,000(as equity) 33%                                                                                                                                                                                                                                                                                                                                 |  |
| Present salary/drawings<br>from business (estimates) | : | BDT 5,000                                                                                                                                                                                                                                                                                                                                                                     |  |
| Proposed Salary                                      | : | BDT 5,000                                                                                                                                                                                                                                                                                                                                                                     |  |
| Size of shop                                         | : | 10 ft x 12 ft. = 120square ft                                                                                                                                                                                                                                                                                                                                                 |  |
| Security of the shop                                 | : | 30,000/-                                                                                                                                                                                                                                                                                                                                                                      |  |
| Implementation                                       | : | <ul> <li>The business is planned to be scaled up by investment in existing goods like; TV, Fan, Electric Parts etc.</li> <li>Average 10% gain on sale.</li> <li>The business is operating by entrepreneur. Existing no employee.</li> <li>He is doing his business in renting place.</li> <li>Collects goods from Savar.</li> <li>Agreed grace period is 3 months.</li> </ul> |  |

| Investment Breakdown  |          |          |                |
|-----------------------|----------|----------|----------------|
| Particulars           | Existing | Proposed | Proposed Total |
| Television (12x4,000) | 48,000   | 50,000   | 98,000         |
| Fan(10x800)           | 8,000    | 10,000   | 18,000         |
| TV Parts              | 20,000   | -        | 20,000         |
| Advance               | 30,000   | -        | 30,000         |
| Accessories           | 14,000   | -        | 14,000         |
| Total                 | 1,20,000 | 60,000   | 1,80,000       |