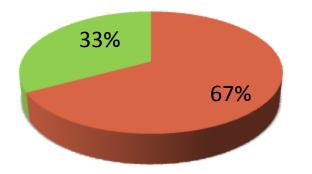

| Proposed Nobin Udyokta Business Info                 |   |                                                                                                                                                                                                                                                                                                                                                                               |  |
|------------------------------------------------------|---|-------------------------------------------------------------------------------------------------------------------------------------------------------------------------------------------------------------------------------------------------------------------------------------------------------------------------------------------------------------------------------|--|
| Business Name                                        | : | ISHAQUE ELECTRONICS                                                                                                                                                                                                                                                                                                                                                           |  |
| Location                                             | : | North Kolma, Diry Farm, Savar, Dhaka.                                                                                                                                                                                                                                                                                                                                         |  |
| Total Investment in BDT                              | : | BDT 1,80,000/-                                                                                                                                                                                                                                                                                                                                                                |  |
| Financing                                            | : | Self BDT 1,20,000(from existing business) 67%                                                                                                                                                                                                                                                                                                                                 |  |
|                                                      |   | Required Investment BDT,60,000(as equity) 33%                                                                                                                                                                                                                                                                                                                                 |  |
| Present salary/drawings<br>from business (estimates) | : | BDT 5,000                                                                                                                                                                                                                                                                                                                                                                     |  |
| Proposed Salary                                      | : | BDT 5,000                                                                                                                                                                                                                                                                                                                                                                     |  |
| Size of shop                                         | : | 10 ft x 12 ft. = 120square ft                                                                                                                                                                                                                                                                                                                                                 |  |
| Security of the shop                                 | : | 30,000/-                                                                                                                                                                                                                                                                                                                                                                      |  |
| Implementation                                       | : | <ul> <li>The business is planned to be scaled up by investment in existing goods like; TV, Fan, Electric Parts etc.</li> <li>Average 10% gain on sale.</li> <li>The business is operating by entrepreneur. Existing no employee.</li> <li>He is doing his business in renting place.</li> <li>Collects goods from Savar.</li> <li>Agreed grace period is 3 months.</li> </ul> |  |