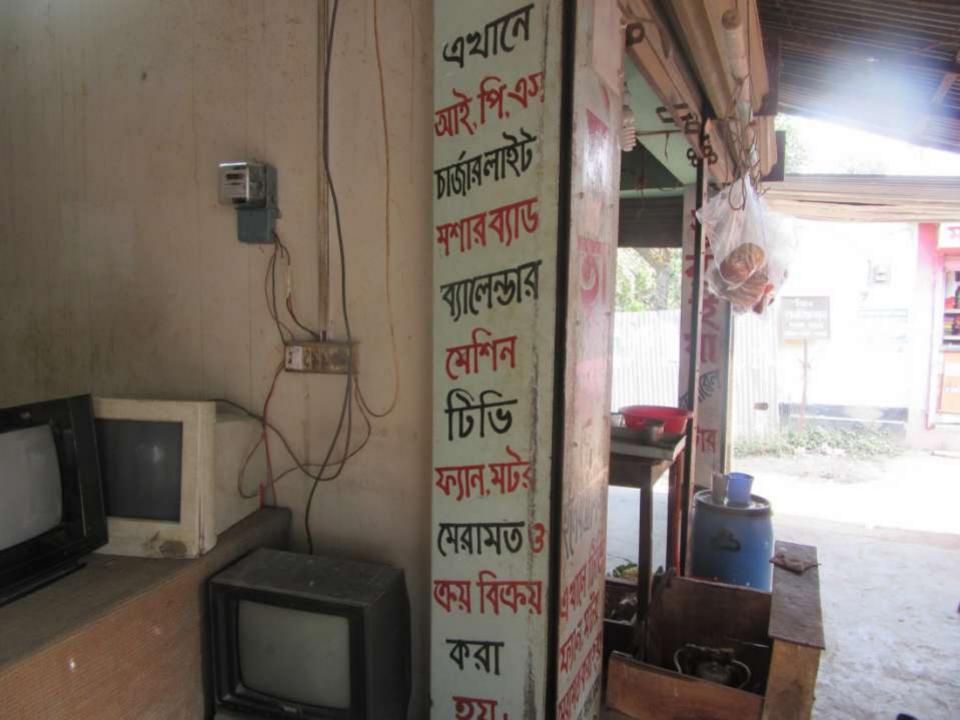

| Proposed Nobin Udyokta Business Info                 |   |                                                                                                                                                                                                                                                                                                                                                                               |  |
|------------------------------------------------------|---|-------------------------------------------------------------------------------------------------------------------------------------------------------------------------------------------------------------------------------------------------------------------------------------------------------------------------------------------------------------------------------|--|
| Business Name                                        | : | ISHAQUE ELECTRONICS                                                                                                                                                                                                                                                                                                                                                           |  |
| Location                                             | : | North Kolma, Diry Farm, Savar, Dhaka.                                                                                                                                                                                                                                                                                                                                         |  |
| Total Investment in BDT                              | : | BDT 1,80,000/-                                                                                                                                                                                                                                                                                                                                                                |  |
| Financing                                            | : | Self BDT 1,20,000(from existing business) 67%                                                                                                                                                                                                                                                                                                                                 |  |
|                                                      |   | Required Investment BDT,60,000(as equity) 33%                                                                                                                                                                                                                                                                                                                                 |  |
| Present salary/drawings<br>from business (estimates) | : | BDT 5,000                                                                                                                                                                                                                                                                                                                                                                     |  |
| Proposed Salary                                      | : | BDT 5,000                                                                                                                                                                                                                                                                                                                                                                     |  |
| Size of shop                                         | : | 10 ft x 12 ft. = 120square ft                                                                                                                                                                                                                                                                                                                                                 |  |
| Security of the shop                                 | : | 30,000/-                                                                                                                                                                                                                                                                                                                                                                      |  |
| Implementation                                       | : | <ul> <li>The business is planned to be scaled up by investment in existing goods like; TV, Fan, Electric Parts etc.</li> <li>Average 10% gain on sale.</li> <li>The business is operating by entrepreneur. Existing no employee.</li> <li>He is doing his business in renting place.</li> <li>Collects goods from Savar.</li> <li>Agreed grace period is 3 months.</li> </ul> |  |

#### EAKNESS TRENGTH Lack of Capital/Investment Employment: Self: 01 Family:0 Others: 0Experience & Skill: 08 Years Quality goods & services; Skill and experience; **T**HREATS **PPORTUNITIES** Theft Huge demand in the community Fire Location of shop; North kalma, Savar, Dhaka. Political unrest Regular customers;