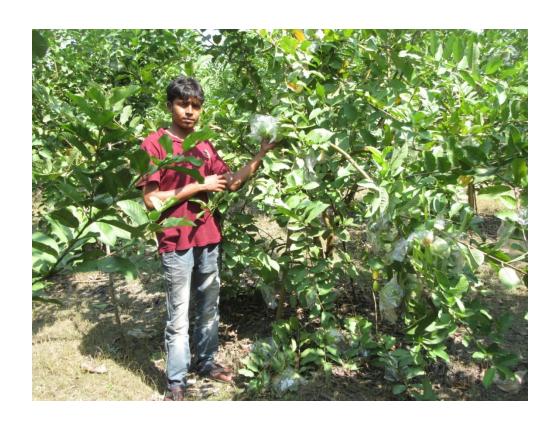

# Pictures

| Proposed Nobin Udyokta Business Info              |   |                                                                                                                                                                                                                                                                                                                                              |  |  |  |
|---------------------------------------------------|---|----------------------------------------------------------------------------------------------------------------------------------------------------------------------------------------------------------------------------------------------------------------------------------------------------------------------------------------------|--|--|--|
| Business Name                                     | : | SHAH ALAM PEARA KHAMAR                                                                                                                                                                                                                                                                                                                       |  |  |  |
| Location                                          | : | Jaygir para, Shibpur, Puthiya, Rajshahi                                                                                                                                                                                                                                                                                                      |  |  |  |
| Total Investment in BDT                           | : | BDT 370,000/-                                                                                                                                                                                                                                                                                                                                |  |  |  |
| Financing                                         | : | Self BDT 320,000/- (from existing business) 86%<br>Required Investment BDT 50,000/- (as equity) 14%                                                                                                                                                                                                                                          |  |  |  |
| Present salary/drawings from business (estimates) | : | BDT 5,000                                                                                                                                                                                                                                                                                                                                    |  |  |  |
| Proposed Salary                                   | : | BDT 5,000                                                                                                                                                                                                                                                                                                                                    |  |  |  |
| Size of shop                                      | : | 04 Bigha                                                                                                                                                                                                                                                                                                                                     |  |  |  |
| Implementation                                    |   | <ul> <li>■The business is planned to be scaled up by investment in existing goods like Guava etc.</li> <li>■The business is operating by entrepreneur. Existing 02 employee.</li> <li>■After getting equity fund 02 employee will be appointed.</li> <li>■Collects goods from Baneswor</li> <li>■Agreed grace period is 3 months.</li> </ul> |  |  |  |