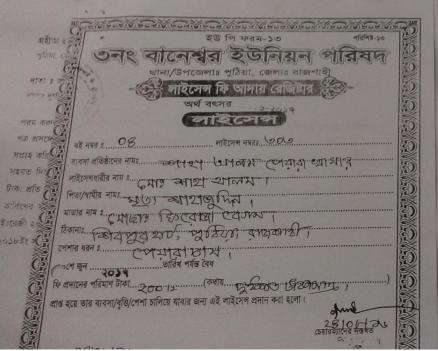

#### প্রত্যয়ন পত্র

আমি এই মর্মে প্রত্যয়ন করিতেছি যে, মোছাঃ ফিরোজা রেপম স্বামী মৃত-সাহাক উদ্ধিন প্রামাঃ জায়ণীরপাড়া, ডাকঘরঃ শিবপুর হাট, বানা/উপজেলাঃ পুঠিয়া, জেলাঃ রাজশাহী। তিনি প্রামাণ বাদকে বাজেম্বর শাখায় জায়ণীরপাড়া ভূমিপ্রীন মহিলা সমিতিতে পত ১৯৯৭ইং সাবে প্রপে যোগদান করে দীর্ঘ ১৭বংসর নিয়মিত ভাবে কেন-দেন করেন। এবং পত ২৬/০৫/২০১৪ইং তারিখে প্রপ্ ত্যাপ করেন। তার কেন্দ্র ছিল শুনি প্রস্কৃত্যাপ করেন। তার কেন্দ্র ছিল শুনি প্রস্কৃত্যাপ করেন। তার কেন্দ্র ছিল