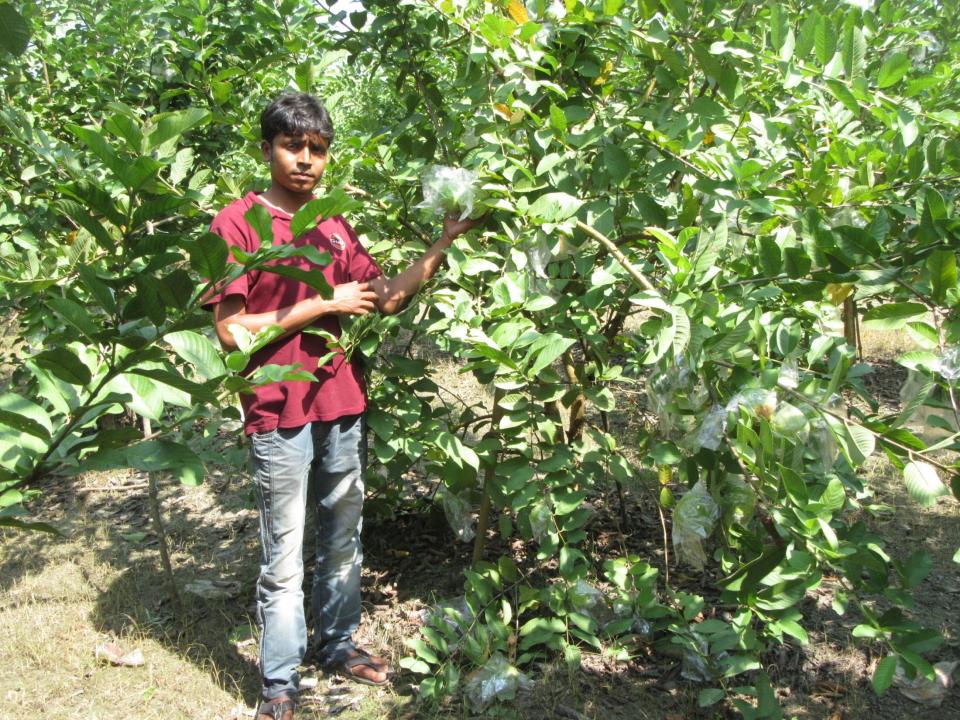

# Pictures

| Proposed Nobin Udyokta Business Info              |   |                                                                                                                                                                                                                                                                                                                                              |  |  |  |
|---------------------------------------------------|---|----------------------------------------------------------------------------------------------------------------------------------------------------------------------------------------------------------------------------------------------------------------------------------------------------------------------------------------------|--|--|--|
| Business Name                                     | : | SHAH ALAM PEARA KHAMAR                                                                                                                                                                                                                                                                                                                       |  |  |  |
| Location                                          | : | Jaygir para, Shibpur, Puthiya, Rajshahi                                                                                                                                                                                                                                                                                                      |  |  |  |
| Total Investment in BDT                           | : | BDT 370,000/-                                                                                                                                                                                                                                                                                                                                |  |  |  |
| Financing                                         | : | Self BDT 320,000/- (from existing business) 86%<br>Required Investment BDT 50,000/- (as equity) 14%                                                                                                                                                                                                                                          |  |  |  |
| Present salary/drawings from business (estimates) | : | BDT 5,000                                                                                                                                                                                                                                                                                                                                    |  |  |  |
| Proposed Salary                                   | : | BDT 5,000                                                                                                                                                                                                                                                                                                                                    |  |  |  |
| Size of shop                                      | : | 04 Bigha                                                                                                                                                                                                                                                                                                                                     |  |  |  |
| Implementation                                    |   | <ul> <li>■The business is planned to be scaled up by investment in existing goods like Guava etc.</li> <li>■The business is operating by entrepreneur. Existing 02 employee.</li> <li>■After getting equity fund 02 employee will be appointed.</li> <li>■Collects goods from Baneswor</li> <li>■Agreed grace period is 3 months.</li> </ul> |  |  |  |