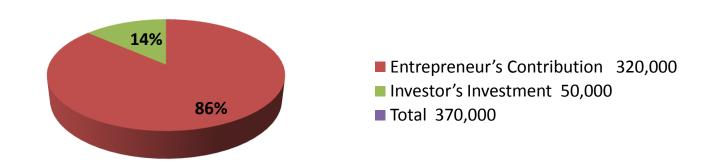

| Proposed Nobin Udyokta Business Info              |   |                                                                                                                                                                                                                                                                                                                                              |  |  |  |
|---------------------------------------------------|---|----------------------------------------------------------------------------------------------------------------------------------------------------------------------------------------------------------------------------------------------------------------------------------------------------------------------------------------------|--|--|--|
| Business Name                                     | : | SHAH ALAM PEARA KHAMAR                                                                                                                                                                                                                                                                                                                       |  |  |  |
| Location                                          | : | Jaygir para, Shibpur, Puthiya, Rajshahi                                                                                                                                                                                                                                                                                                      |  |  |  |
| Total Investment in BDT                           | : | BDT 370,000/-                                                                                                                                                                                                                                                                                                                                |  |  |  |
| Financing                                         | : | Self BDT 320,000/- (from existing business) 86%<br>Required Investment BDT 50,000/- (as equity) 14%                                                                                                                                                                                                                                          |  |  |  |
| Present salary/drawings from business (estimates) | : | BDT 5,000                                                                                                                                                                                                                                                                                                                                    |  |  |  |
| Proposed Salary                                   | : | BDT 5,000                                                                                                                                                                                                                                                                                                                                    |  |  |  |
| Size of shop                                      | : | 04 Bigha                                                                                                                                                                                                                                                                                                                                     |  |  |  |
| Implementation                                    |   | <ul> <li>■The business is planned to be scaled up by investment in existing goods like Guava etc.</li> <li>■The business is operating by entrepreneur. Existing 02 employee.</li> <li>■After getting equity fund 02 employee will be appointed.</li> <li>■Collects goods from Baneswor</li> <li>■Agreed grace period is 3 months.</li> </ul> |  |  |  |

#### **Source of Finance**

0

3

0

0

0

50,000

80,000

370,000

| Financial Projection (BDT)        |       |         |        |         |        |  |
|-----------------------------------|-------|---------|--------|---------|--------|--|
| Paticular                         |       | Monthly |        | Year 2  | Year 3 |  |
| Revenue(Sales)                    | -     |         |        |         |        |  |
| Guava                             | 1500  | 45000   | 540000 | 567000  | 595350 |  |
| Total Sales (A)                   | 1500  | 45000   | 540000 | 567000  | 595350 |  |
| Less Variable Expense             |       |         |        |         |        |  |
| Fertilizer & insecticides         | 80    | 2400    | 28800  | 30240   | 31752  |  |
| Total variable Expense (B)        | 80    | 2400    | 28800  | 30240   | 31752  |  |
| Contribution Margin (CM) [C=(A-B) | 1,420 | 42600   | 511200 | 536760  | 563598 |  |
| Less Variable Expense             |       |         |        |         |        |  |
| Rent                              |       | 6,666   | 79,992 | 79,992  | 79992  |  |
| Transportation                    |       | 2,500   | 30000  | 8,600   | 21000  |  |
| Salary (self)                     |       | 5000    | 60000  | 60,000  | 60000  |  |
| Salary(Staff)                     |       | 6000    | 72000  | 72,000  | 72000  |  |
| Entertainment                     |       | 6000    | 72000  | 72,000  | 72000  |  |
| Bank charge                       |       | 100     | 1200   | 1,200   | 1200   |  |
| Mobile bill                       |       | 400     | 4800   | 4,300   | 4400   |  |
| Total fixed cost (D)              |       | 26,566  | 318792 | 296,892 | 309392 |  |
| Net Profit (E)= [C-D]             |       | 16034   | 192408 | 239,868 | 254206 |  |
| Investment Payback                |       |         | 20,000 | 20,000  | 20,000 |  |