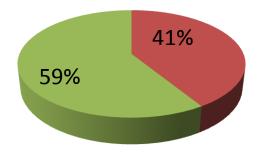

| Proposed Nobin Udyokta Business Info                 |   |                                                                                                                                                                                                                                                                                                                                                                       |  |
|------------------------------------------------------|---|-----------------------------------------------------------------------------------------------------------------------------------------------------------------------------------------------------------------------------------------------------------------------------------------------------------------------------------------------------------------------|--|
| Business Name                                        | : | BORIABORI MOSARY HOUSE                                                                                                                                                                                                                                                                                                                                                |  |
| Location                                             | : | Vannara Bazar, Mouchak, Kaliakor, Gazipur.                                                                                                                                                                                                                                                                                                                            |  |
| Total Investment in BDT                              | : | BDT 85,000/-                                                                                                                                                                                                                                                                                                                                                          |  |
| Financing                                            | : | Self BDT 35,000/- (from existing business) 41%<br>Required Investment BDT 50,000/- (as equity) 59%                                                                                                                                                                                                                                                                    |  |
| Present salary/drawings<br>from business (estimates) | : | BDT 5,000                                                                                                                                                                                                                                                                                                                                                             |  |
| Proposed Salary                                      | : | BDT 5,000                                                                                                                                                                                                                                                                                                                                                             |  |
| Size of shop                                         | : | 10 ft x 15 ft = 150 square ft                                                                                                                                                                                                                                                                                                                                         |  |
| Security of the shop                                 | : | 50,000                                                                                                                                                                                                                                                                                                                                                                |  |
| Implementation                                       | : | <ul> <li>The business is planned to be scaled up by investment in existing goods like; Mosary,bag,cloth,badsheet Item etc.</li> <li>Average 20% gain on sales.</li> <li>The business is operating by entrepreneur. Existing no employee.</li> <li>The shop is rented.</li> <li>Collects goods from shavar Dhaka.</li> <li>Agreed grace period is 3 months.</li> </ul> |  |