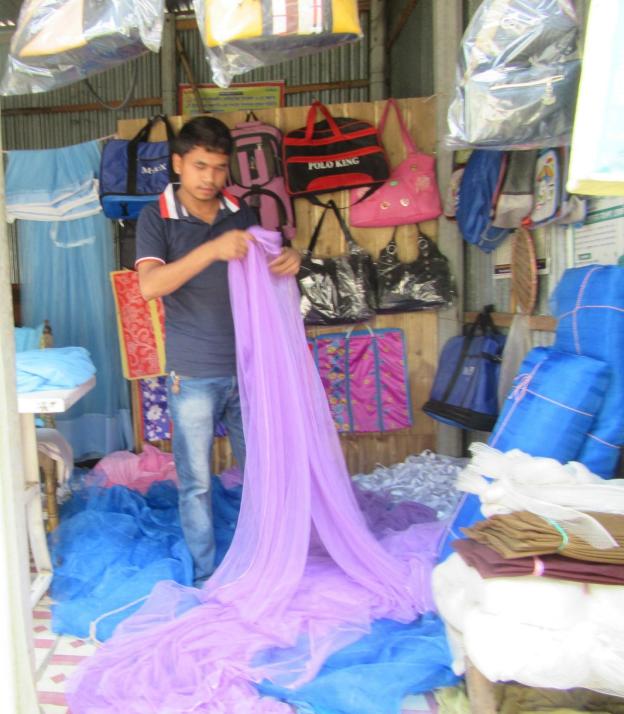

| Proposed Nobin Udyokta Business Info                 |   |                                                                                                                                                                                                                                                                                                                                                                       |  |
|------------------------------------------------------|---|-----------------------------------------------------------------------------------------------------------------------------------------------------------------------------------------------------------------------------------------------------------------------------------------------------------------------------------------------------------------------|--|
| Business Name                                        | : | BORIABORI MOSARY HOUSE                                                                                                                                                                                                                                                                                                                                                |  |
| Location                                             | : | Vannara Bazar, Mouchak, Kaliakor, Gazipur.                                                                                                                                                                                                                                                                                                                            |  |
| Total Investment in BDT                              | : | BDT 85,000/-                                                                                                                                                                                                                                                                                                                                                          |  |
| Financing                                            | : | Self BDT 35,000/- (from existing business) 41%<br>Required Investment BDT 50,000/- (as equity) 59%                                                                                                                                                                                                                                                                    |  |
| Present salary/drawings<br>from business (estimates) | : | BDT 5,000                                                                                                                                                                                                                                                                                                                                                             |  |
| Proposed Salary                                      | : | BDT 5,000                                                                                                                                                                                                                                                                                                                                                             |  |
| Size of shop                                         | : | 10 ft x 15 ft = 150 square ft                                                                                                                                                                                                                                                                                                                                         |  |
| Security of the shop                                 | : | 50,000                                                                                                                                                                                                                                                                                                                                                                |  |
| Implementation                                       | : | <ul> <li>The business is planned to be scaled up by investment in existing goods like; Mosary,bag,cloth,badsheet Item etc.</li> <li>Average 20% gain on sales.</li> <li>The business is operating by entrepreneur. Existing no employee.</li> <li>The shop is rented.</li> <li>Collects goods from shavar Dhaka.</li> <li>Agreed grace period is 3 months.</li> </ul> |  |