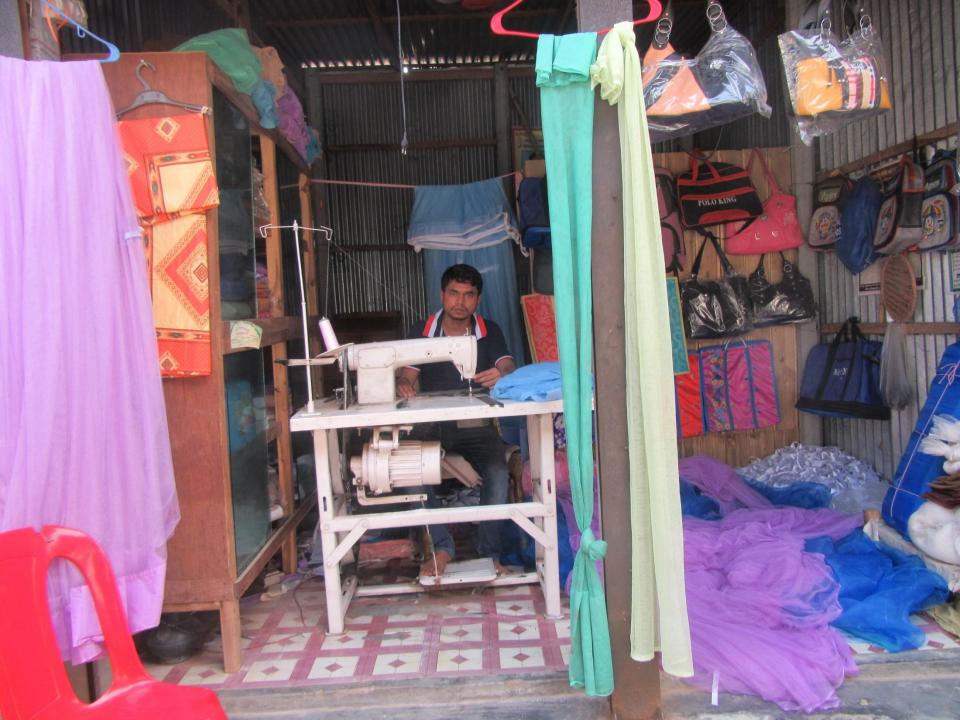

| Proposed Nobin Udyokta Business Info                 |   |                                                                                                                                                                                                                                                                                                                                                                       |  |
|------------------------------------------------------|---|-----------------------------------------------------------------------------------------------------------------------------------------------------------------------------------------------------------------------------------------------------------------------------------------------------------------------------------------------------------------------|--|
| Business Name                                        | : | BORIABORI MOSARY HOUSE                                                                                                                                                                                                                                                                                                                                                |  |
| Location                                             | : | Vannara Bazar, Mouchak, Kaliakor, Gazipur.                                                                                                                                                                                                                                                                                                                            |  |
| Total Investment in BDT                              | : | BDT 85,000/-                                                                                                                                                                                                                                                                                                                                                          |  |
| Financing                                            | : | Self BDT 35,000/- (from existing business) 41%<br>Required Investment BDT 50,000/- (as equity) 59%                                                                                                                                                                                                                                                                    |  |
| Present salary/drawings<br>from business (estimates) | : | BDT 5,000                                                                                                                                                                                                                                                                                                                                                             |  |
| Proposed Salary                                      | : | BDT 5,000                                                                                                                                                                                                                                                                                                                                                             |  |
| Size of shop                                         | : | 10 ft x 15 ft = 150 square ft                                                                                                                                                                                                                                                                                                                                         |  |
| Security of the shop                                 | : | 50,000                                                                                                                                                                                                                                                                                                                                                                |  |
| Implementation                                       | : | <ul> <li>The business is planned to be scaled up by investment in existing goods like; Mosary,bag,cloth,badsheet Item etc.</li> <li>Average 20% gain on sales.</li> <li>The business is operating by entrepreneur. Existing no employee.</li> <li>The shop is rented.</li> <li>Collects goods from shavar Dhaka.</li> <li>Agreed grace period is 3 months.</li> </ul> |  |

# **O**<sub>PPORTUNITIES</sub>

Huge demand in the community Location of shop; Vannara Bazar, Mouchak, Kaliakor, Gazipur. Regular customers;