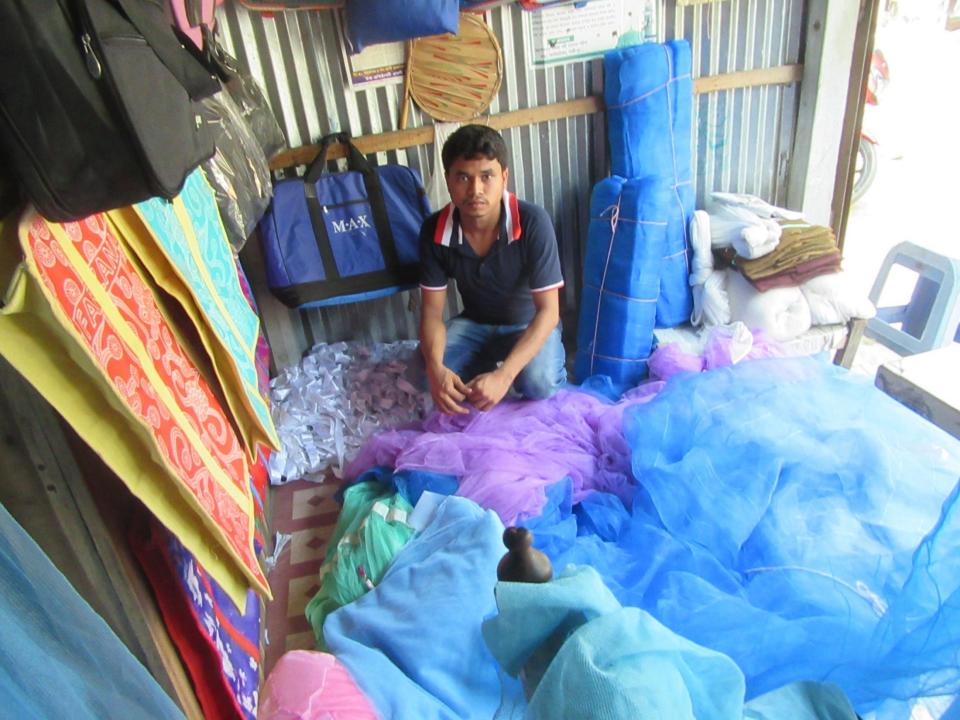

| Proposed Nobin Udyokta Business Info                 |   |                                                                                                                                                                                                                                                                                                                                                                       |  |
|------------------------------------------------------|---|-----------------------------------------------------------------------------------------------------------------------------------------------------------------------------------------------------------------------------------------------------------------------------------------------------------------------------------------------------------------------|--|
| Business Name                                        | : | BORIABORI MOSARY HOUSE                                                                                                                                                                                                                                                                                                                                                |  |
| Location                                             | : | Vannara Bazar, Mouchak, Kaliakor, Gazipur.                                                                                                                                                                                                                                                                                                                            |  |
| Total Investment in BDT                              | : | BDT 85,000/-                                                                                                                                                                                                                                                                                                                                                          |  |
| Financing                                            | : | Self BDT 35,000/- (from existing business) 41%<br>Required Investment BDT 50,000/- (as equity) 59%                                                                                                                                                                                                                                                                    |  |
| Present salary/drawings<br>from business (estimates) | : | BDT 5,000                                                                                                                                                                                                                                                                                                                                                             |  |
| Proposed Salary                                      | : | BDT 5,000                                                                                                                                                                                                                                                                                                                                                             |  |
| Size of shop                                         | : | 10 ft x 15 ft = 150 square ft                                                                                                                                                                                                                                                                                                                                         |  |
| Security of the shop                                 | : | 50,000                                                                                                                                                                                                                                                                                                                                                                |  |
| Implementation                                       | : | <ul> <li>The business is planned to be scaled up by investment in existing goods like; Mosary,bag,cloth,badsheet Item etc.</li> <li>Average 20% gain on sales.</li> <li>The business is operating by entrepreneur. Existing no employee.</li> <li>The shop is rented.</li> <li>Collects goods from shavar Dhaka.</li> <li>Agreed grace period is 3 months.</li> </ul> |  |