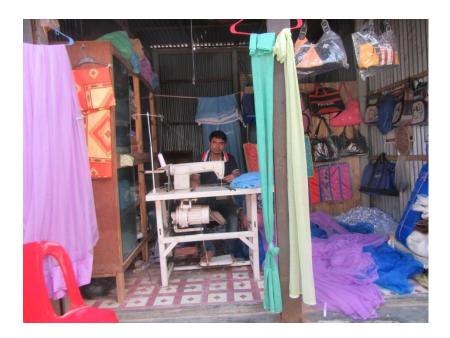

| Proposed Nobin Udyokta Business Info                 |   |                                                                                                                                                                                                                                                                                                                                                                       |  |
|------------------------------------------------------|---|-----------------------------------------------------------------------------------------------------------------------------------------------------------------------------------------------------------------------------------------------------------------------------------------------------------------------------------------------------------------------|--|
| Business Name                                        | : | BORIABORI MOSARY HOUSE                                                                                                                                                                                                                                                                                                                                                |  |
| Location                                             | : | Vannara Bazar, Mouchak, Kaliakor, Gazipur.                                                                                                                                                                                                                                                                                                                            |  |
| Total Investment in BDT                              | : | BDT 85,000/-                                                                                                                                                                                                                                                                                                                                                          |  |
| Financing                                            | : | Self BDT 35,000/- (from existing business) 41%<br>Required Investment BDT 50,000/- (as equity) 59%                                                                                                                                                                                                                                                                    |  |
| Present salary/drawings<br>from business (estimates) | : | BDT 5,000                                                                                                                                                                                                                                                                                                                                                             |  |
| Proposed Salary                                      | : | BDT 5,000                                                                                                                                                                                                                                                                                                                                                             |  |
| Size of shop                                         | : | 10 ft x 15 ft = 150 square ft                                                                                                                                                                                                                                                                                                                                         |  |
| Security of the shop                                 | : | 50,000                                                                                                                                                                                                                                                                                                                                                                |  |
| Implementation                                       | : | <ul> <li>The business is planned to be scaled up by investment in existing goods like; Mosary,bag,cloth,badsheet Item etc.</li> <li>Average 20% gain on sales.</li> <li>The business is operating by entrepreneur. Existing no employee.</li> <li>The shop is rented.</li> <li>Collects goods from shavar Dhaka.</li> <li>Agreed grace period is 3 months.</li> </ul> |  |

# **O**<sub>PPORTUNITIES</sub>

Huge demand in the community Location of shop; Vannara Bazar, Mouchak, Kaliakor, Gazipur. Regular customers;