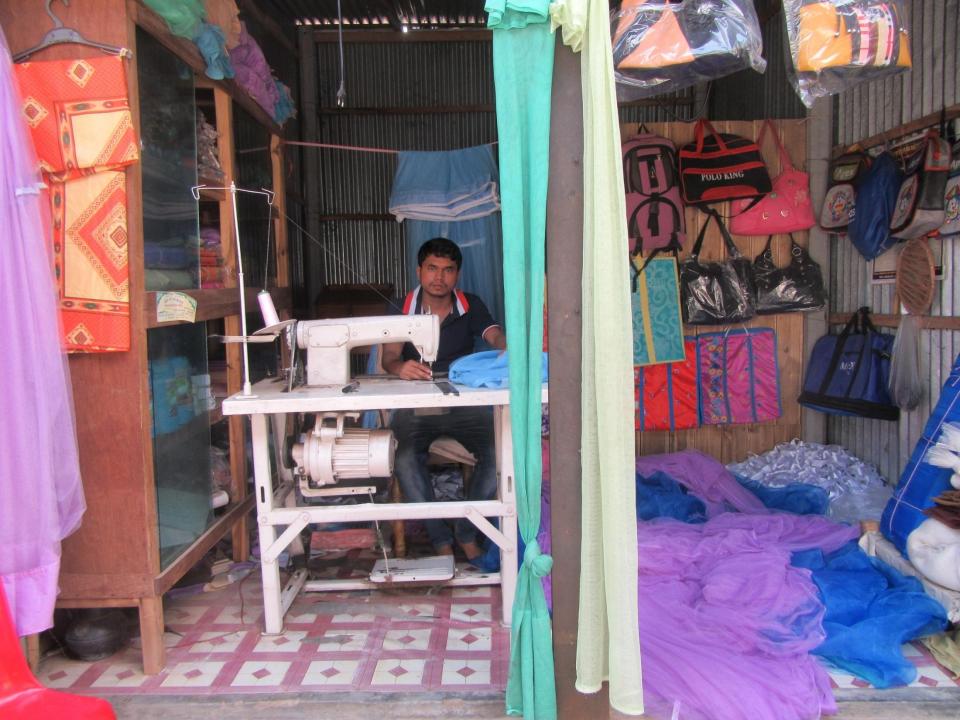

| Proposed Nobin Udyokta Business Info                 |   |                                                                                                                                                                                                                                                                                                                                                                       |  |
|------------------------------------------------------|---|-----------------------------------------------------------------------------------------------------------------------------------------------------------------------------------------------------------------------------------------------------------------------------------------------------------------------------------------------------------------------|--|
| Business Name                                        | : | BORIABORI MOSARY HOUSE                                                                                                                                                                                                                                                                                                                                                |  |
| Location                                             | : | Vannara Bazar, Mouchak, Kaliakor, Gazipur.                                                                                                                                                                                                                                                                                                                            |  |
| Total Investment in BDT                              | : | BDT 85,000/-                                                                                                                                                                                                                                                                                                                                                          |  |
| Financing                                            | : | Self BDT 35,000/- (from existing business) 41%<br>Required Investment BDT 50,000/- (as equity) 59%                                                                                                                                                                                                                                                                    |  |
| Present salary/drawings<br>from business (estimates) | : | BDT 5,000                                                                                                                                                                                                                                                                                                                                                             |  |
| Proposed Salary                                      | : | BDT 5,000                                                                                                                                                                                                                                                                                                                                                             |  |
| Size of shop                                         | : | 10 ft x 15 ft = 150 square ft                                                                                                                                                                                                                                                                                                                                         |  |
| Security of the shop                                 | : | 50,000                                                                                                                                                                                                                                                                                                                                                                |  |
| Implementation                                       | : | <ul> <li>The business is planned to be scaled up by investment in existing goods like; Mosary,bag,cloth,badsheet Item etc.</li> <li>Average 20% gain on sales.</li> <li>The business is operating by entrepreneur. Existing no employee.</li> <li>The shop is rented.</li> <li>Collects goods from shavar Dhaka.</li> <li>Agreed grace period is 3 months.</li> </ul> |  |

## **FAMILY PICTURE**