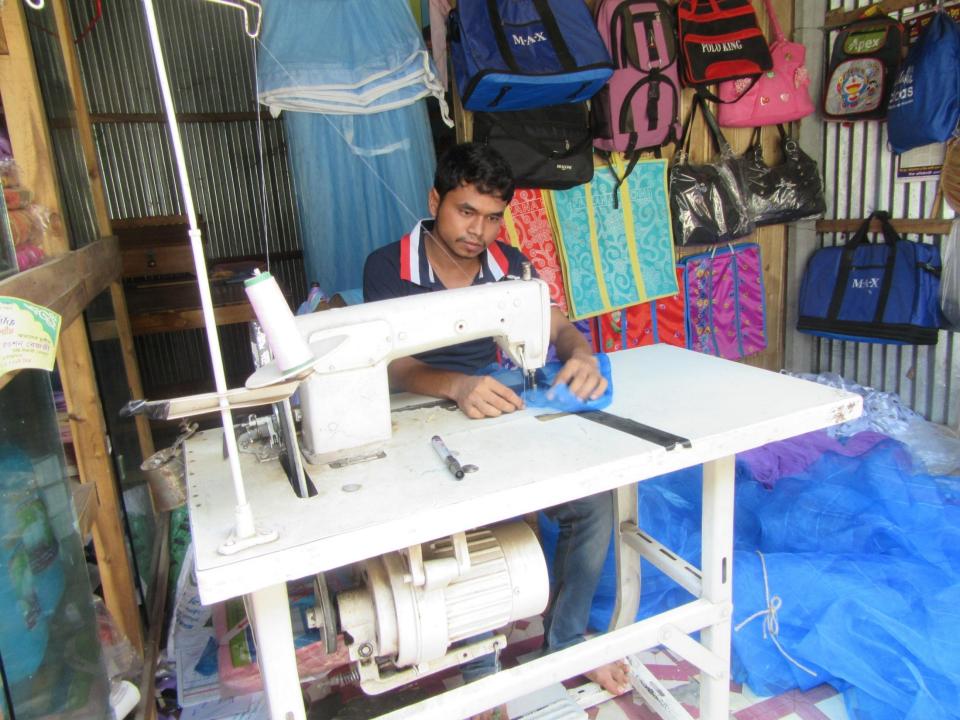

| Proposed Nobin Udyokta Business Info                 |   |                                                                                                                                                                                                                                                                                                                                                                       |  |
|------------------------------------------------------|---|-----------------------------------------------------------------------------------------------------------------------------------------------------------------------------------------------------------------------------------------------------------------------------------------------------------------------------------------------------------------------|--|
| Business Name                                        | : | BORIABORI MOSARY HOUSE                                                                                                                                                                                                                                                                                                                                                |  |
| Location                                             | : | Vannara Bazar, Mouchak, Kaliakor, Gazipur.                                                                                                                                                                                                                                                                                                                            |  |
| Total Investment in BDT                              | : | BDT 85,000/-                                                                                                                                                                                                                                                                                                                                                          |  |
| Financing                                            | : | Self BDT 35,000/- (from existing business) 41%<br>Required Investment BDT 50,000/- (as equity) 59%                                                                                                                                                                                                                                                                    |  |
| Present salary/drawings<br>from business (estimates) | : | BDT 5,000                                                                                                                                                                                                                                                                                                                                                             |  |
| Proposed Salary                                      | : | BDT 5,000                                                                                                                                                                                                                                                                                                                                                             |  |
| Size of shop                                         | : | 10 ft x 15 ft = 150 square ft                                                                                                                                                                                                                                                                                                                                         |  |
| Security of the shop                                 | : | 50,000                                                                                                                                                                                                                                                                                                                                                                |  |
| Implementation                                       | : | <ul> <li>The business is planned to be scaled up by investment in existing goods like; Mosary,bag,cloth,badsheet Item etc.</li> <li>Average 20% gain on sales.</li> <li>The business is operating by entrepreneur. Existing no employee.</li> <li>The shop is rented.</li> <li>Collects goods from shavar Dhaka.</li> <li>Agreed grace period is 3 months.</li> </ul> |  |

# Strength

Employment: Self: 01 Family:0 Others:0 Experience & Skill : 05 Years Quality goods & services; Skill and experience;