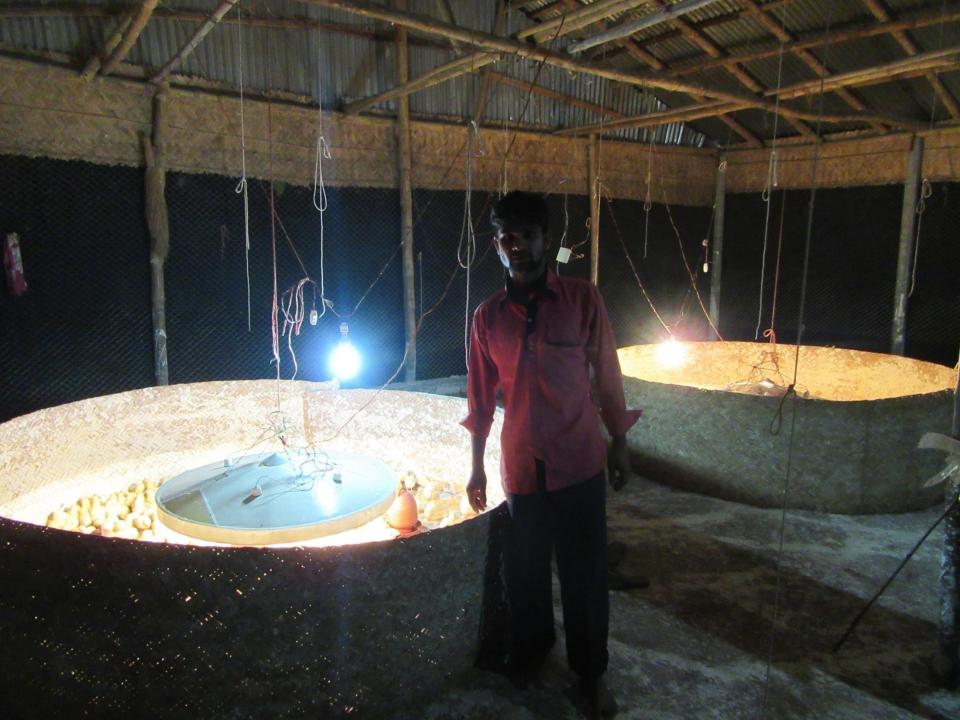

| Proposed Nobin Udyokta Business Info                 |   |                                                                                                                                                                                                                                                                                                                                                   |  |  |  |
|------------------------------------------------------|---|---------------------------------------------------------------------------------------------------------------------------------------------------------------------------------------------------------------------------------------------------------------------------------------------------------------------------------------------------|--|--|--|
| Business Name                                        | : | HASAIN HOSSAIN POLTRY FARM                                                                                                                                                                                                                                                                                                                        |  |  |  |
| Location                                             | : | Grameen GC Eye hospital, Betgari, Shahjahanpur, Bogra                                                                                                                                                                                                                                                                                             |  |  |  |
| Total Investment in BDT                              | : | BDT 1,33,000/-                                                                                                                                                                                                                                                                                                                                    |  |  |  |
| Financing                                            | : | Self BDT 73,000/-(from existing business) 55%                                                                                                                                                                                                                                                                                                     |  |  |  |
|                                                      |   | Required Investment BDT 60,000/-(as equity) 55%                                                                                                                                                                                                                                                                                                   |  |  |  |
| Present salary/drawings<br>from business (estimates) | : | BDT 5,000/-                                                                                                                                                                                                                                                                                                                                       |  |  |  |
| Proposed Salary                                      | : | BDT 5,000/-                                                                                                                                                                                                                                                                                                                                       |  |  |  |
| Size of shop                                         | : | 40 ft x 25 ft= 1000 square ft                                                                                                                                                                                                                                                                                                                     |  |  |  |
| Implementation                                       | : | <ul> <li>The business is planned to be scaled up by investment in existing goods like; Poltry Hen, etc.</li> <li>10% Gain of sale.</li> <li>The business is operating by entrepreneur. Existing no employee.</li> <li>01 will be appointed in the future.</li> <li>Collects goods from Bogra</li> <li>Agreed grace period is 3 months.</li> </ul> |  |  |  |

Pictures