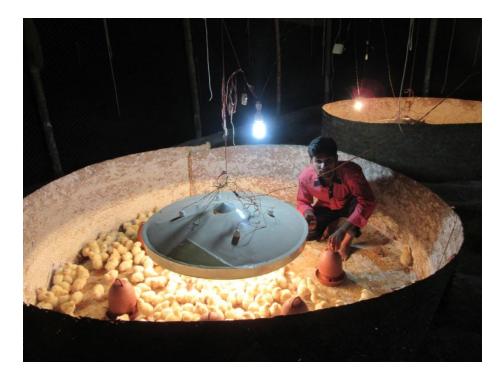

#### Proposed NU Business Name: HASAIN HOSSAIN POLTRY FARM



Project identification and prepared by: Md Obaidullah, Bogra shadar Unit, Bogra Project verified by: Md Mozaharul Sarker



| Brief Bio of The Proposed Nobin Udyokta                                                                                                                        |       |                                                                                                                                                                                                          |  |  |
|----------------------------------------------------------------------------------------------------------------------------------------------------------------|-------|----------------------------------------------------------------------------------------------------------------------------