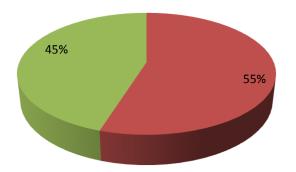

| Proposed Nobin Udyokta Business Info                 |   |                                                                                                                                                                                                                                                                                                                                                   |  |  |  |
|------------------------------------------------------|---|---------------------------------------------------------------------------------------------------------------------------------------------------------------------------------------------------------------------------------------------------------------------------------------------------------------------------------------------------|--|--|--|
| Business Name                                        | : | HASAIN HOSSAIN POLTRY FARM                                                                                                                                                                                                                                                                                                                        |  |  |  |
| Location                                             | : | Grameen GC Eye hospital, Betgari, Shahjahanpur, Bogra                                                                                                                                                                                                                                                                                             |  |  |  |
| Total Investment in BDT                              | : | BDT 1,33,000/-                                                                                                                                                                                                                                                                                                                                    |  |  |  |
| Financing                                            | : | Self BDT 73,000/-(from existing business) 55%                                                                                                                                                                                                                                                                                                     |  |  |  |
|                                                      |   | Required Investment BDT 60,000/-(as equity) 55%                                                                                                                                                                                                                                                                                                   |  |  |  |
| Present salary/drawings<br>from business (estimates) | : | BDT 5,000/-                                                                                                                                                                                                                                                                                                                                       |  |  |  |
| Proposed Salary                                      | : | BDT 5,000/-                                                                                                                                                                                                                                                                                                                                       |  |  |  |
| Size of shop                                         | : | 40 ft x 25 ft= 1000 square ft                                                                                                                                                                                                                                                                                                                     |  |  |  |
| Implementation                                       | : | <ul> <li>The business is planned to be scaled up by investment in existing goods like; Poltry Hen, etc.</li> <li>10% Gain of sale.</li> <li>The business is operating by entrepreneur. Existing no employee.</li> <li>01 will be appointed in the future.</li> <li>Collects goods from Bogra</li> <li>Agreed grace period is 3 months.</li> </ul> |  |  |  |