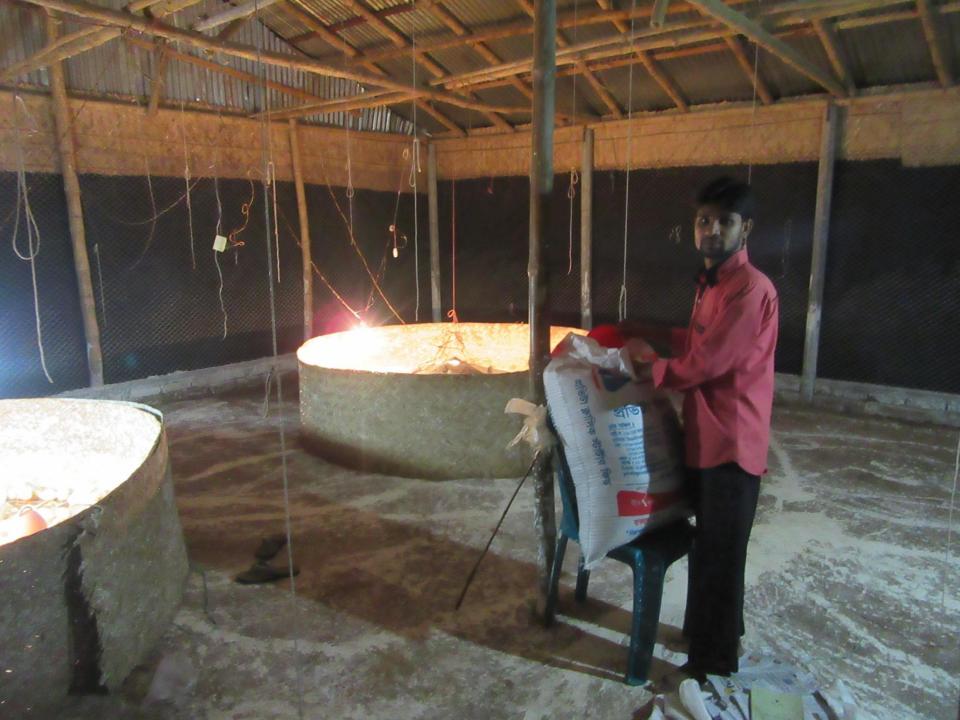

| Proposed Nobin Udyokta Business Info                 |   |                                                                                                                                                                                                                                                                                                                                                   |  |  |  |
|------------------------------------------------------|---|---------------------------------------------------------------------------------------------------------------------------------------------------------------------------------------------------------------------------------------------------------------------------------------------------------------------------------------------------|--|--|--|
| Business Name                                        | : | HASAIN HOSSAIN POLTRY FARM                                                                                                                                                                                                                                                                                                                        |  |  |  |
| Location                                             | : | Grameen GC Eye hospital, Betgari, Shahjahanpur, Bogra                                                                                                                                                                                                                                                                                             |  |  |  |
| Total Investment in BDT                              | : | BDT 1,33,000/-                                                                                                                                                                                                                                                                                                                                    |  |  |  |
| Financing                                            | : | Self BDT 73,000/-(from existing business) 55%                                                                                                                                                                                                                                                                                                     |  |  |  |
|                                                      |   | Required Investment BDT 60,000/-(as equity) 55%                                                                                                                                                                                                                                                                                                   |  |  |  |
| Present salary/drawings<br>from business (estimates) | : | BDT 5,000/-                                                                                                                                                                                                                                                                                                                                       |  |  |  |
| Proposed Salary                                      | : | BDT 5,000/-                                                                                                                                                                                                                                                                                                                                       |  |  |  |
| Size of shop                                         | : | 40 ft x 25 ft= 1000 square ft                                                                                                                                                                                                                                                                                                                     |  |  |  |
| Implementation                                       | : | <ul> <li>The business is planned to be scaled up by investment in existing goods like; Poltry Hen, etc.</li> <li>10% Gain of sale.</li> <li>The business is operating by entrepreneur. Existing no employee.</li> <li>01 will be appointed in the future.</li> <li>Collects goods from Bogra</li> <li>Agreed grace period is 3 months.</li> </ul> |  |  |  |

Pictures