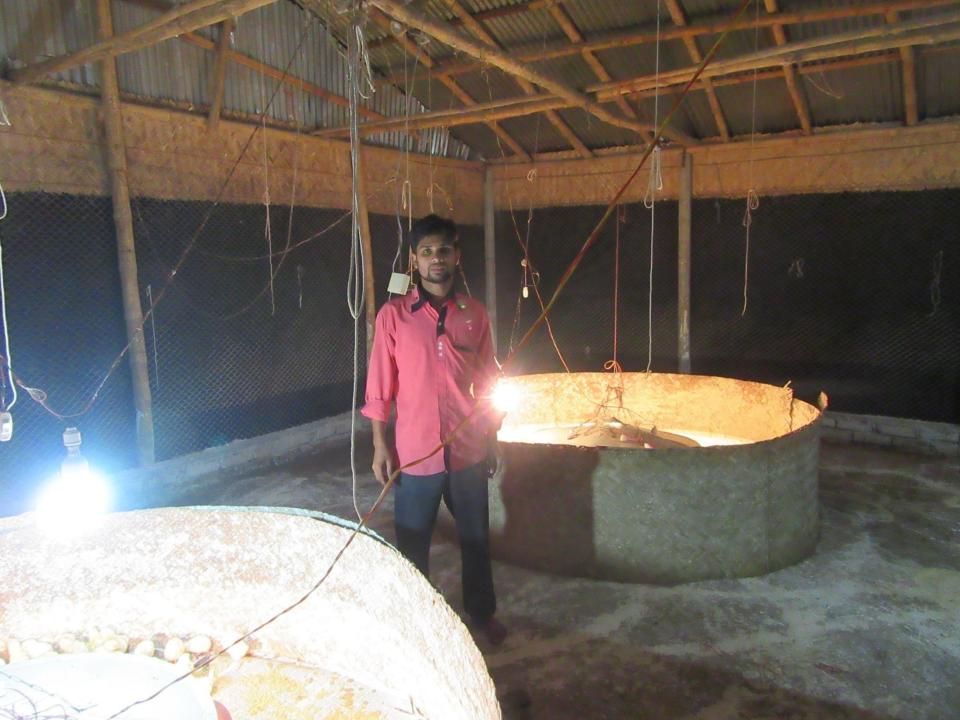

| Proposed Nobin Udyokta Business Info                 |   |                                                                                                                                                                                                                                                                                                                                                   |  |  |  |
|------------------------------------------------------|---|---------------------------------------------------------------------------------------------------------------------------------------------------------------------------------------------------------------------------------------------------------------------------------------------------------------------------------------------------|--|--|--|
| Business Name                                        | : | HASAIN HOSSAIN POLTRY FARM                                                                                                                                                                                                                                                                                                                        |  |  |  |
| Location                                             | : | Grameen GC Eye hospital, Betgari, Shahjahanpur, Bogra                                                                                                                                                                                                                                                                                             |  |  |  |
| Total Investment in BDT                              | : | BDT 1,33,000/-                                                                                                                                                                                                                                                                                                                                    |  |  |  |
| Financing                                            | : | Self BDT 73,000/-(from existing business) 55%                                                                                                                                                                                                                                                                                                     |  |  |  |
|                                                      |   | Required Investment BDT 60,000/-(as equity) 55%                                                                                                                                                                                                                                                                                                   |  |  |  |
| Present salary/drawings<br>from business (estimates) | : | BDT 5,000/-                                                                                                                                                                                                                                                                                                                                       |  |  |  |
| Proposed Salary                                      | : | BDT 5,000/-                                                                                                                                                                                                                                                                                                                                       |  |  |  |
| Size of shop                                         | : | 40 ft x 25 ft= 1000 square ft                                                                                                                                                                                                                                                                                                                     |  |  |  |
| Implementation                                       | : | <ul> <li>The business is planned to be scaled up by investment in existing goods like; Poltry Hen, etc.</li> <li>10% Gain of sale.</li> <li>The business is operating by entrepreneur. Existing no employee.</li> <li>01 will be appointed in the future.</li> <li>Collects goods from Bogra</li> <li>Agreed grace period is 3 months.</li> </ul> |  |  |  |

Pictures