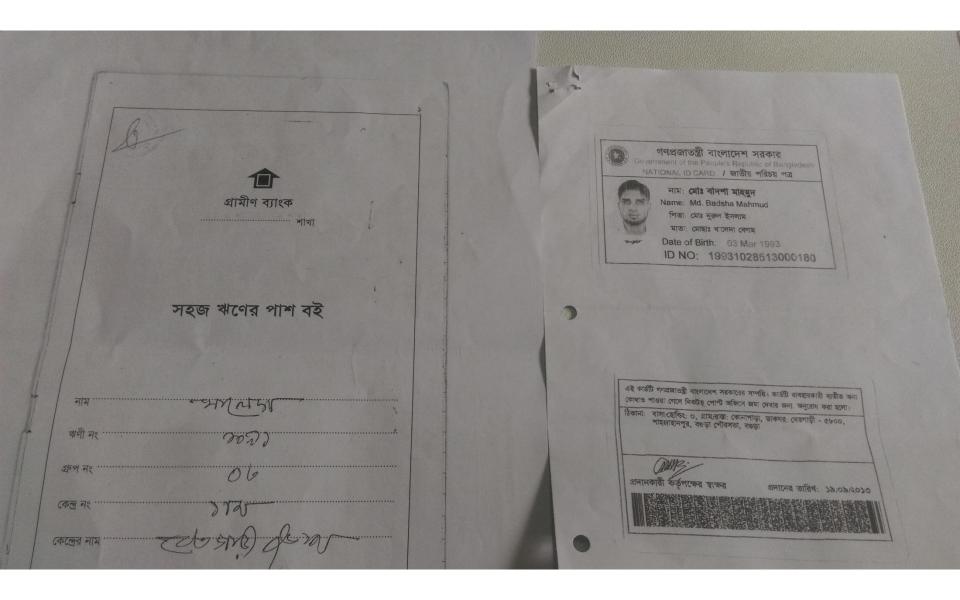

#### Proposed NU Business Name: HASAIN HOSSAIN POLTRY FARM

Project identification and prepared by: Md Obaidullah, Bogra shadar Unit, Bogra Project verified by: Md Mozaharul Sarker

| Brief Bio of The Proposed Nobin Udyokta                                                                                                                        |       |                                                                                                                                                                                                          |  |  |
|----------------------------------------------------------------------------------------------------------------------------------------------------------------|-------|----------------------------------------------------------------------------------------------------------------------------------------------------------------------------------------------------------|--|--|
| Name                                                                                                                                                           |       | MD BADSHA MAHMUD                                                                                                                                                                                         |  |  |
| Age                                                                                                                                                            | :     | 03-03-1993(23 Years)                                                                                                                                                                                     |  |  |
| Education, till to date                                                                                                                                        | •     | Class 8                                                                                                                                                                                                  |  |  |
| Marital status                                                                                                                                                 | :     | Married                                                                                                                                                                                                  |  |  |
| Children                                                                                                                                                       | :     | 02 Son                                                                                                                                                                                                   |  |  |
| No. of siblings:                                                                                                                                               | :     | 2 Brothers 01Sisters                                                                                                                                                                                     |  |  |
| Address                                                                                                                                                        | :     | Vill: Konapara, P.O: Betgari P.S: Shahjahanpur Dist: Bogra                                                                                                                                               |  |  |
| Parent's and GB related Info<br>(i) Who is GB member<br>(ii) Mother's name<br>(iii) Father's name<br>(iv) GB member's info                                     |       | Mother Father MST. KHALEDA BEGUM<br>MD NURUL ISLAM<br>Branch: Madla Shahjahanpur, Centre # 11 (Female),<br>Member ID: 1091, Group No: 03<br>Member since: 25-05-2006 (10 Years)<br>First Ioan: BDT 5,000 |  |  |
| Further Information:<br>(v) Who pays GB loan installment<br>(vi) Mobile lady<br>(vii) Grameen Education Loan<br>(viii) Any other loan like GB,<br>BRAC ASA etc | : : : | Existing Loan: BDT 20,000/-, Outstanding Ioan: BDT 8,053/-<br>Father<br>No<br>No<br>No                                                                                                                   |  |  |

#### **BRIEF HISTORY OF GB LOAN UTILIZATION BY HIS FAMILY**

**MST. KHALEDA BEGUM** joined Grameen Bank since 10 years ago. At first she took 5,000 taka loan from Grameen Bank. She gradually took loan from GB. Utilize loan in business.