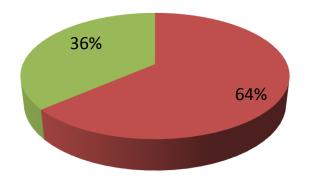

| Proposed Nobin Udyokta Business Info              |   |                                                                                                                                                                                                                                                                                                                      |  |  |  |
|---------------------------------------------------|---|----------------------------------------------------------------------------------------------------------------------------------------------------------------------------------------------------------------------------------------------------------------------------------------------------------------------|--|--|--|
| Business Name                                     | : | CURRENT COMPUTER                                                                                                                                                                                                                                                                                                     |  |  |  |
| Location                                          | : | Char Matha Kahalu,Bogra                                                                                                                                                                                                                                                                                              |  |  |  |
| Total Investment in BDT                           | : | BDT 165000/-                                                                                                                                                                                                                                                                                                         |  |  |  |
| Financing                                         | : | Self BDT 105000/-(from existing business) 64%                                                                                                                                                                                                                                                                        |  |  |  |
|                                                   |   | Required Investment BDT 60,000/-(as equity) 36%                                                                                                                                                                                                                                                                      |  |  |  |
| Present salary/drawings from business (estimates) | : | BDT 5,000/-                                                                                                                                                                                                                                                                                                          |  |  |  |
| Proposed Salary                                   | : | BDT 5,000/-                                                                                                                                                                                                                                                                                                          |  |  |  |
| Size of shop                                      | : | 7 ft x 25 ft= 175 square ft                                                                                                                                                                                                                                                                                          |  |  |  |
| Implementation                                    | : | <ul> <li>The business is planned to be scaled up by investment in existing goods like; Studio, Type &amp; Online</li> <li>70% Gain of sale.</li> <li>The business is operating by entrepreneur. Existing no employee.</li> <li>Collects goods from Khalu,Bogura</li> <li>Agreed grace period is 3 months.</li> </ul> |  |  |  |

### **Source of Finance**

Entrepreneur's Contribution 105,000

- Investor's Investment 60,000
- Total 165,000