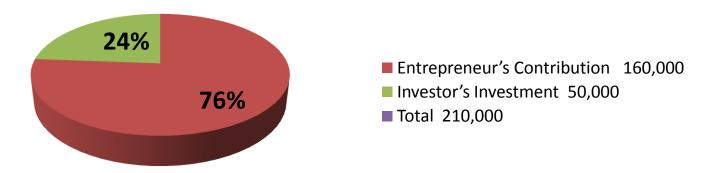

| 1 Toposca Nobili Gayokta Basiliess Illio          |   |                                                                                                                                                                                                                                                                                                                                                                                                      |  |  |
|---------------------------------------------------|---|------------------------------------------------------------------------------------------------------------------------------------------------------------------------------------------------------------------------------------------------------------------------------------------------------------------------------------------------------------------------------------------------------|--|--|
| Business Name                                     | : | M/S RAZZAK TRADER'S                                                                                                                                                                                                                                                                                                                                                                                  |  |  |
| Location                                          |   | Akkelpur Road, Dupchachia                                                                                                                                                                                                                                                                                                                                                                            |  |  |
| Total Investment in BDT                           | : | BDT 210,000/-                                                                                                                                                                                                                                                                                                                                                                                        |  |  |
| Financing                                         | : | Self BDT 160,000/-(from existing business) 76% Required Investment BDT 50,000/-(as equity) 24%                                                                                                                                                                                                                                                                                                       |  |  |
| Present salary/drawings from business (estimates) | : | BDT 5,000/-                                                                                                                                                                                                                                                                                                                                                                                          |  |  |
| Proposed Salary                                   | : | BDT 5,000/-                                                                                                                                                                                                                                                                                                                                                                                          |  |  |
| Size of shop                                      | : | 20 ft x 15 ft = 300 square ft                                                                                                                                                                                                                                                                                                                                                                        |  |  |
| Implementation                                    | • | <ul> <li>The business is planned to be scaled up by investment in existing goods like; Sacks</li> <li>Average 10% gain on sale.</li> <li>The business is operating by entrepreneur. Existing 02 employee.</li> <li>01 will be appointed after receiving the equity money.</li> <li>The shop is own.</li> <li>Collects goods from Bogura, Nagoan</li> <li>Agreed grace period is 3 months.</li> </ul> |  |  |

| <b>Investment</b> | t Broal  | VO OWN |
|-------------------|----------|--------|
| IIIA62IIIGII      | l Di Eai | KUUVII |

|                    | Exis | ting       | Proposed |      |               |                 |        |
|--------------------|------|------------|----------|------|---------------|-----------------|--------|
| Particulars        | Qty. | Unit Price | Amount   | Qty  | Unit<br>Price | Amount Proposed |        |
|                    |      |            | (BDT)    |      |               | (BDT)           | Total  |
| Jute Sack( Big )   | 2000 | 45         | 90,000   |      |               |                 | 90000  |
| Jute Sack( Small ) | 1000 | 30         | 30,000   | 1000 | 25            | 25,000          | 56,000 |
| Plastic Sack (Big) | 4000 | 10         | 40,000   | 2500 | 10            | 25,000          | 67,000 |
| Total              | 7000 | 0          | 160,000  | 3000 | 0             | 50,000          | 210000 |