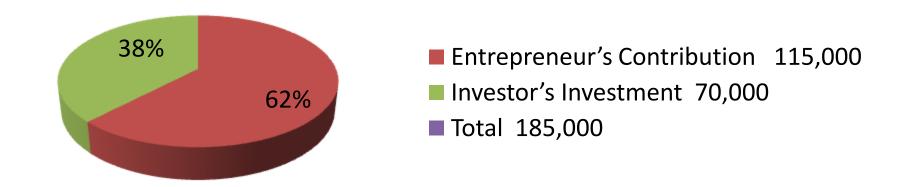

| Proposed Nobin Udyokta Business Info              |                                                                                                                                                                                                                                                                              |                                                 |  |  |  |
|---------------------------------------------------|------------------------------------------------------------------------------------------------------------------------------------------------------------------------------------------------------------------------------------------------------------------------------|-------------------------------------------------|--|--|--|
| Business Name                                     | :                                                                                                                                                                                                                                                                            | RUMPA POULTRY FARM                              |  |  |  |
| Location                                          | :                                                                                                                                                                                                                                                                            | Betgari,Bogra shadar, Bogra                     |  |  |  |
| Total Investment in BDT                           | :                                                                                                                                                                                                                                                                            | BDT 1,85,000/-                                  |  |  |  |
| Financing                                         | :                                                                                                                                                                                                                                                                            | Self BDT 1,15,000/-(from existing business) 62% |  |  |  |
|                                                   |                                                                                                                                                                                                                                                                              | Required Investment BDT 70,000/-(as equity) 38% |  |  |  |
| Present salary/drawings from business (estimates) | :                                                                                                                                                                                                                                                                            | BDT 6,000/-                                     |  |  |  |
| Proposed Salary                                   | :                                                                                                                                                                                                                                                                            | BDT 6,000/-                                     |  |  |  |
| Size of shop                                      | :                                                                                                                                                                                                                                                                            | 30 ft x 15 ft= 450 square ft                    |  |  |  |
| Implementation                                    | <ul> <li>Currently run a hen rearing business.</li> <li>Average 20% gain in sales.</li> <li>The business is operating by entrepreneur. Existing 1 employee.</li> <li>One employee will be appointed after getting equity fund.</li> <li>Collects goods from Bogra</li> </ul> |                                                 |  |  |  |

| Investment Breakdown |                    |       |              |          |       |              |          |  |
|----------------------|--------------------|-------|--------------|----------|-------|--------------|----------|--|
| Existing             |                    |       |              | Proposed |       |              |          |  |
| Particulars          | Qty. Unit Amount ( |       | Amount (BDT) | Qty.     | Unit  | Amount (BDT) | Proposed |  |
|                      |                    | Price |              |          | Price |              | Total    |  |
| Sonali Chicken       | 2700               | 24    | 64,800       | 2083     | 24    | 50,000       | 114,800  |  |
| Water Pot (Large)    | 70                 | 50    | 3,500        | 0        | 0     | 0            | 3,500    |  |
| Water Pot (small)    | 48                 | 25    | 1,200        | 0        | 0     | 0            | 1,200    |  |
| Feed                 | 20                 | 1950  | 39,000       | 5        | 1950  | 9,750        | 48,750   |  |
| Medicine             | 1                  | 6500  | 6,500        | 1        | 10250 | 10,250       | 16,750   |  |
| Total                | 2839               |       | 115,000      | 2,089    |       | 70,000       | 185,000  |  |