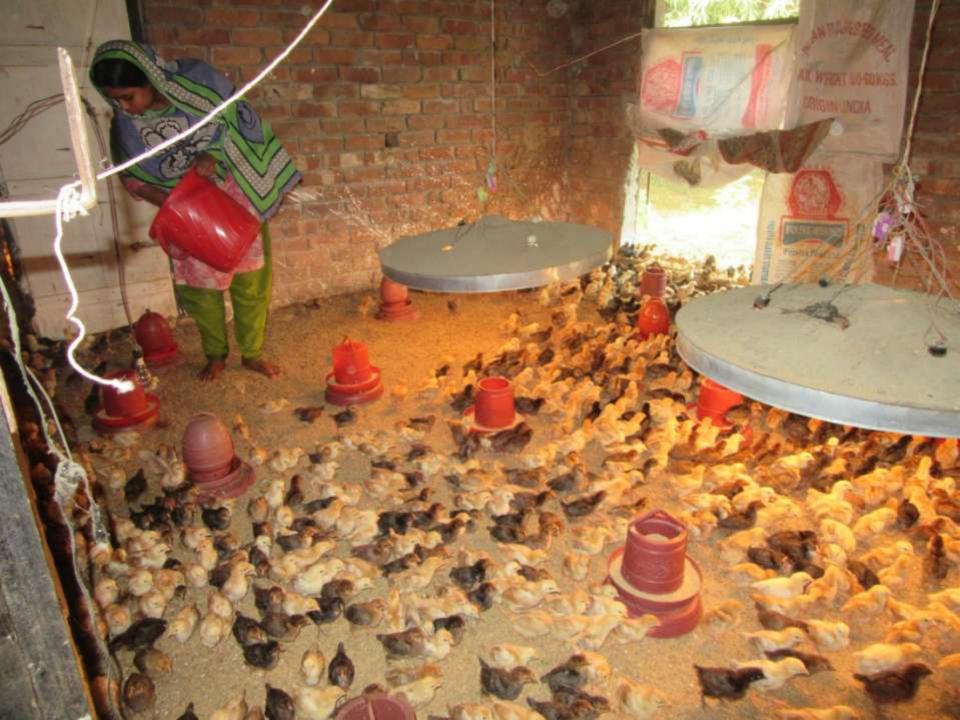

# Pictures

| Proposed Nobin Udyokta Business Info              |                                                                                                                                                                                                                                                                              |                                                 |  |  |  |
|---------------------------------------------------|------------------------------------------------------------------------------------------------------------------------------------------------------------------------------------------------------------------------------------------------------------------------------|-------------------------------------------------|--|--|--|
| Business Name                                     | :                                                                                                                                                                                                                                                                            | RUMPA POULTRY FARM                              |  |  |  |
| Location                                          | :                                                                                                                                                                                                                                                                            | Betgari,Bogra shadar, Bogra                     |  |  |  |
| Total Investment in BDT                           | :                                                                                                                                                                                                                                                                            | BDT 1,85,000/-                                  |  |  |  |
| Financing                                         | :                                                                                                                                                                                                                                                                            | Self BDT 1,15,000/-(from existing business) 62% |  |  |  |
|                                                   |                                                                                                                                                                                                                                                                              | Required Investment BDT 70,000/-(as equity) 38% |  |  |  |
| Present salary/drawings from business (estimates) | :                                                                                                                                                                                                                                                                            | BDT 6,000/-                                     |  |  |  |
| Proposed Salary                                   | :                                                                                                                                                                                                                                                                            | BDT 6,000/-                                     |  |  |  |
| Size of shop                                      | :                                                                                                                                                                                                                                                                            | 30 ft x 15 ft= 450 square ft                    |  |  |  |
| Implementation                                    | <ul> <li>Currently run a hen rearing business.</li> <li>Average 20% gain in sales.</li> <li>The business is operating by entrepreneur. Existing 1 employee.</li> <li>One employee will be appointed after getting equity fund.</li> <li>Collects goods from Bogra</li> </ul> |                                                 |  |  |  |