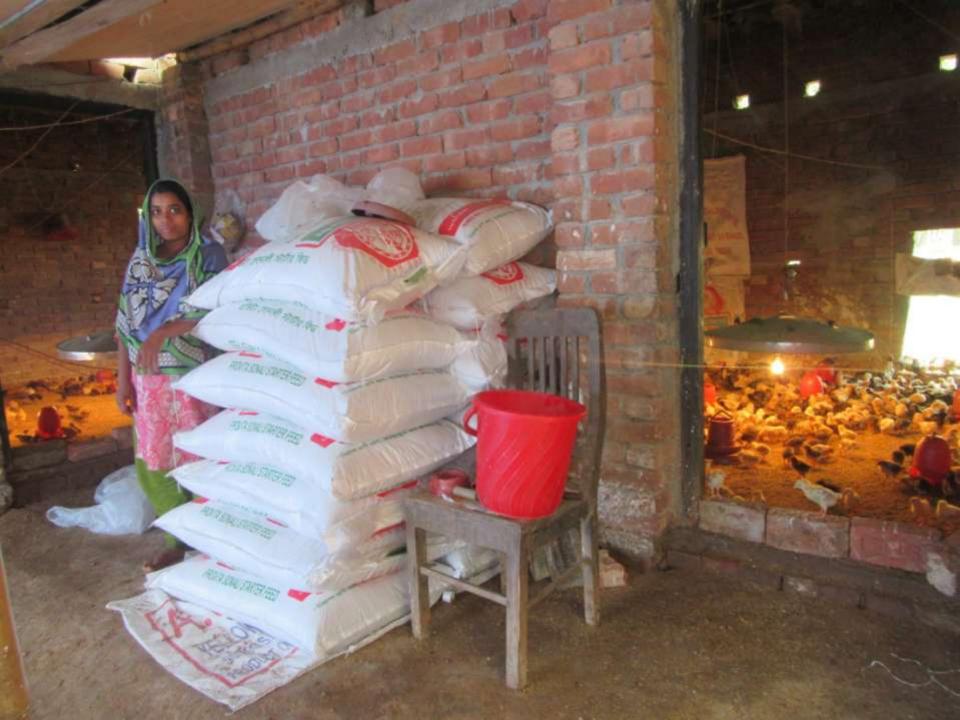

| Proposed Nobin Udyokta Business Info              |                                                                                                                                                                                                                                                                              |                                                 |  |  |  |
|---------------------------------------------------|------------------------------------------------------------------------------------------------------------------------------------------------------------------------------------------------------------------------------------------------------------------------------|-------------------------------------------------|--|--|--|
| Business Name                                     | :                                                                                                                                                                                                                                                                            | RUMPA POULTRY FARM                              |  |  |  |
| Location                                          | :                                                                                                                                                                                                                                                                            | Betgari,Bogra shadar, Bogra                     |  |  |  |
| Total Investment in BDT                           | :                                                                                                                                                                                                                                                                            | BDT 1,85,000/-                                  |  |  |  |
| Financing                                         | :                                                                                                                                                                                                                                                                            | Self BDT 1,15,000/-(from existing business) 62% |  |  |  |
|                                                   |                                                                                                                                                                                                                                                                              | Required Investment BDT 70,000/-(as equity) 38% |  |  |  |
| Present salary/drawings from business (estimates) | :                                                                                                                                                                                                                                                                            | BDT 6,000/-                                     |  |  |  |
| Proposed Salary                                   | :                                                                                                                                                                                                                                                                            | BDT 6,000/-                                     |  |  |  |
| Size of shop                                      | :                                                                                                                                                                                                                                                                            | 30 ft x 15 ft= 450 square ft                    |  |  |  |
| Implementation                                    | <ul> <li>Currently run a hen rearing business.</li> <li>Average 20% gain in sales.</li> <li>The business is operating by entrepreneur. Existing 1 employee.</li> <li>One employee will be appointed after getting equity fund.</li> <li>Collects goods from Bogra</li> </ul> |                                                 |  |  |  |