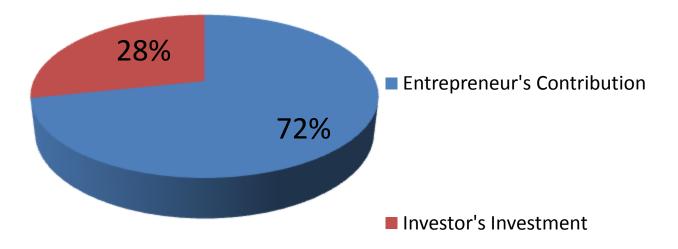

# **Source of Finance**

| Source                      | Amount in BDT | In % |
|-----------------------------|---------------|------|
| Particulars                 | -<br>-        |      |
| Entrepreneur's Contribution | 253,000       | 72   |
| Investor's Investment       | 100,000       | 28   |
| Total Investment            | 353,000       | 100% |