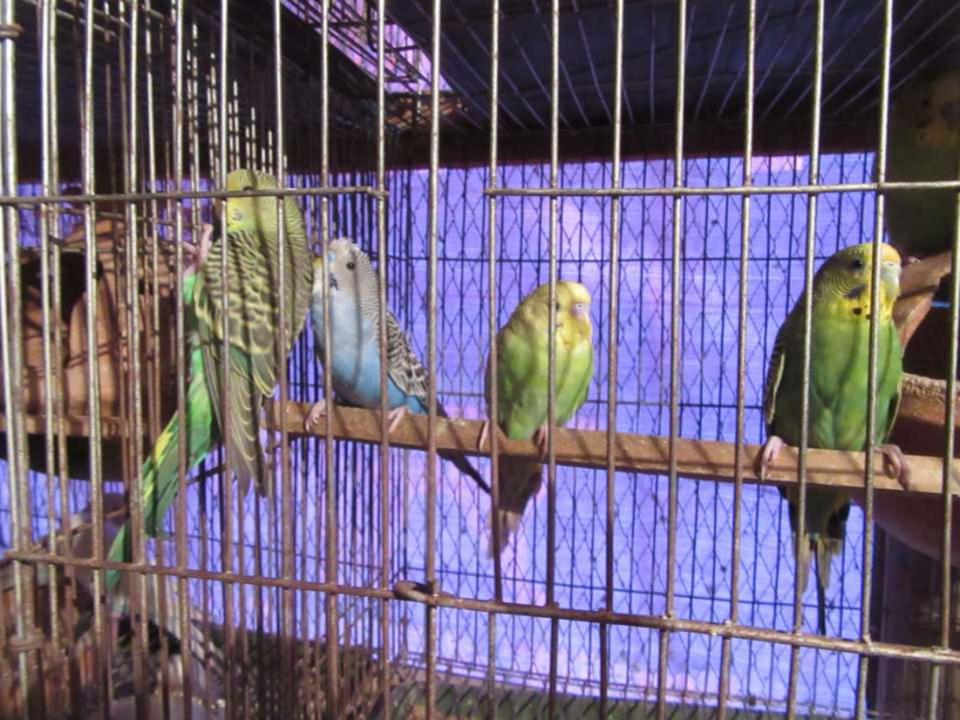

# Pictures

| <b>Proposed Nobin U</b> | Udyokta | Business | Info |
|-------------------------|---------|----------|------|
|-------------------------|---------|----------|------|

| 1 Toposed Hobiii Odyokta Basiiiess iiiio          |   |                                                                                                                                                                                                                                                                                                                                                                                                                                                                                                                                                                                                 |  |
|---------------------------------------------------|---|-------------------------------------------------------------------------------------------------------------------------------------------------------------------------------------------------------------------------------------------------------------------------------------------------------------------------------------------------------------------------------------------------------------------------------------------------------------------------------------------------------------------------------------------------------------------------------------------------|--|
| Business Name                                     | : | ARIF HASAN PAKHIR FARM                                                                                                                                                                                                                                                                                                                                                                                                                                                                                                                                                                          |  |
| Location                                          | : | Khamarkandi, Jhorgasahat, Bogra shadar, Bogra                                                                                                                                                                                                                                                                                                                                                                                                                                                                                                                                                   |  |
| Total Investment in BDT                           | : | BDT 1,20,000/-                                                                                                                                                                                                                                                                                                                                                                                                                                                                                                                                                                                  |  |
| Financing                                         | : | Self BDT 60,000/-(from existing business) 50%                                                                                                                                                                                                                                                                                                                                                                                                                                                                                                                                                   |  |
|                                                   |   | Required Investment BDT 60,000/-(as equity) 50%                                                                                                                                                                                                                                                                                                                                                                                                                                                                                                                                                 |  |
| Present salary/drawings from business (estimates) | : | BDT 5,000/-                                                                                                                                                                                                                                                                                                                                                                                                                                                                                                                                                                                     |  |
| Proposed Salary                                   | : | BDT 5,000/-                                                                                                                                                                                                                                                                                                                                                                                                                                                                                                                                                                                     |  |
| Size of shop                                      | : | 10 ft x 10 ft= 100 square ft                                                                                                                                                                                                                                                                                                                                                                                                                                                                                                                                                                    |  |
| Implementation                                    | : | <ul> <li>The entrepreneur currently run a bird rearing business.</li> <li>Every month two hundred fifty young birds produced from eggs.</li> <li>Selling price of each pair mother bird is BDT 800.</li> <li>Selling price of each pair young bird is BDT 400.</li> <li>Each pair of bird will be produce eggs for one year.</li> <li>After collects eggs the bird will be sold.</li> <li>The business is operating by entrepreneur. Existing no employee.</li> <li>01 will be appointed in the future.</li> <li>Collects goods from Bogra</li> <li>Agreed grace period is 3 months.</li> </ul> |  |