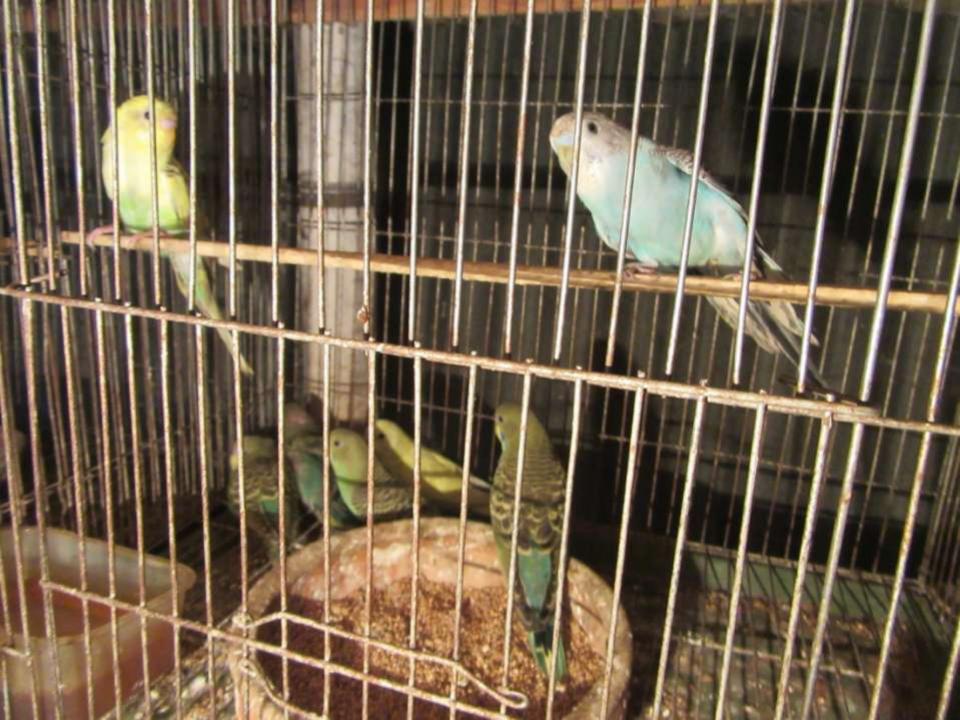

# Pictures

| <b>Proposed Nobin U</b> | Udyokta | Business | Info |
|-------------------------|---------|----------|------|
|-------------------------|---------|----------|------|

| 1 Toposed Hobiii Odyokta Basiiiess iiiio          |   |                                                                                                                                                                                                                                                                                                                                                                                                                                                                                                                                                                                                 |  |
|---------------------------------------------------|---|-------------------------------------------------------------------------------------------------------------------------------------------------------------------------------------------------------------------------------------------------------------------------------------------------------------------------------------------------------------------------------------------------------------------------------------------------------------------------------------------------------------------------------------------------------------------------------------------------|--|
| Business Name                                     | : | ARIF HASAN PAKHIR FARM                                                                                                                                                                                                                                                                                                                                                                                                                                                                                                                                                                          |  |
| Location                                          | : | Khamarkandi, Jhorgasahat, Bogra shadar, Bogra                                                                                                                                                                                                                                                                                                                                                                                                                                                                                                                                                   |  |
| Total Investment in BDT                           | : | BDT 1,20,000/-                                                                                                                                                                                                                                                                                                                                                                                                                                                                                                                                                                                  |  |
| Financing                                         | : | Self BDT 60,000/-(from existing business) 50%                                                                                                                                                                                                                                                                                                                                                                                                                                                                                                                                                   |  |
|                                                   |   | Required Investment BDT 60,000/-(as equity) 50%                                                                                                                                                                                                                                                                                                                                                                                                                                                                                                                                                 |  |
| Present salary/drawings from business (estimates) | : | BDT 5,000/-                                                                                                                                                                                                                                                                                                                                                                                                                                                                                                                                                                                     |  |
| Proposed Salary                                   | : | BDT 5,000/-                                                                                                                                                                                                                                                                                                                                                                                                                                                                                                                                                                                     |  |
| Size of shop                                      | : | 10 ft x 10 ft= 100 square ft                                                                                                                                                                                                                                                                                                                                                                                                                                                                                                                                                                    |  |
| Implementation                                    | : | <ul> <li>The entrepreneur currently run a bird rearing business.</li> <li>Every month two hundred fifty young birds produced from eggs.</li> <li>Selling price of each pair mother bird is BDT 800.</li> <li>Selling price of each pair young bird is BDT 400.</li> <li>Each pair of bird will be produce eggs for one year.</li> <li>After collects eggs the bird will be sold.</li> <li>The business is operating by entrepreneur. Existing no employee.</li> <li>01 will be appointed in the future.</li> <li>Collects goods from Bogra</li> <li>Agreed grace period is 3 months.</li> </ul> |  |