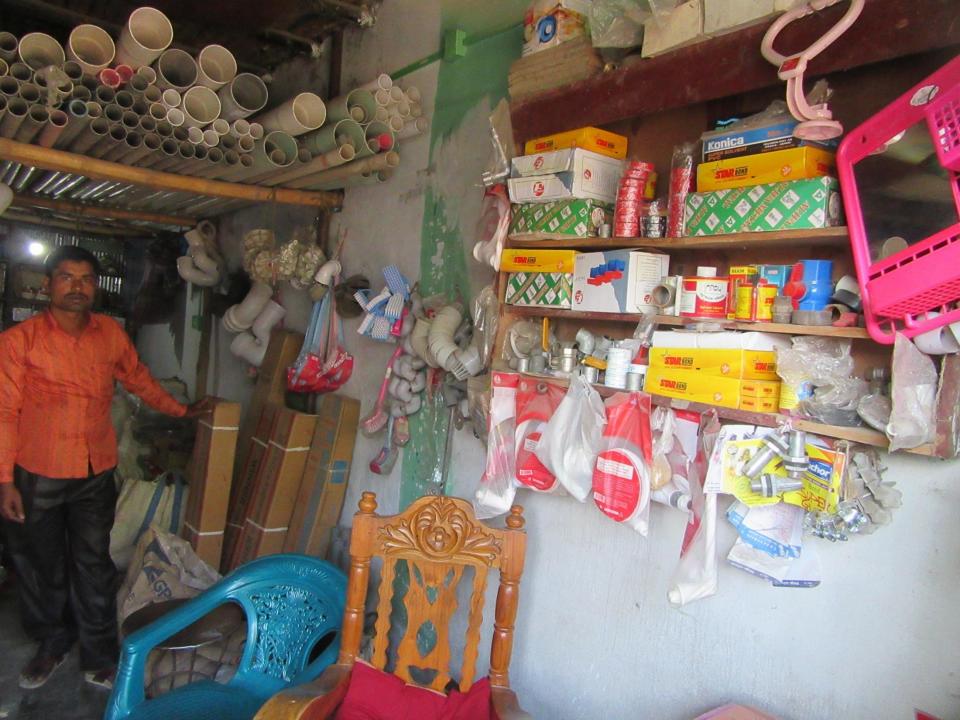

| Proposed Nobin Udyokta Business Info                 |   |                                                                                                                                                                                                                                                                                                                                                                                                    |  |  |  |  |
|------------------------------------------------------|---|----------------------------------------------------------------------------------------------------------------------------------------------------------------------------------------------------------------------------------------------------------------------------------------------------------------------------------------------------------------------------------------------------|--|--|--|--|
| Business Name                                        | : | M/S SADIA & SAMIA TREDARS                                                                                                                                                                                                                                                                                                                                                                          |  |  |  |  |
| Location                                             | : | Rail get to charmatha road , Talora, Bogra                                                                                                                                                                                                                                                                                                                                                         |  |  |  |  |
| Total Investment in BDT                              | : | BDT 700,000/-                                                                                                                                                                                                                                                                                                                                                                                      |  |  |  |  |
| Financing                                            | : | Self BDT 600,000/-(from existing business) 67%<br>Required Investment BDT 100,000/-(as equity) 33%                                                                                                                                                                                                                                                                                                 |  |  |  |  |
| Present salary/drawings<br>from business (estimates) | : | BDT 5,000/-                                                                                                                                                                                                                                                                                                                                                                                        |  |  |  |  |
| Proposed Salary                                      | : | BDT 5,000/-                                                                                                                                                                                                                                                                                                                                                                                        |  |  |  |  |
| Size of shop                                         | : | 25 ft x 14 ft= 350 square ft                                                                                                                                                                                                                                                                                                                                                                       |  |  |  |  |
| Implementation                                       | : | <ul> <li>The business is planned to be scaled up by investment in existing goods like; Plastic pipe, Door, tank ,tubwele &amp; Sanitary Feting</li> <li>20% Gain of sale</li> <li>The business is operating by entrepreneur. Existing 03.</li> <li>01 will be appointed in the future.</li> <li>Collects goods from Bogra, Khulna, Dupchachia</li> <li>Agreed grace period is 3 months.</li> </ul> |  |  |  |  |

Pictures