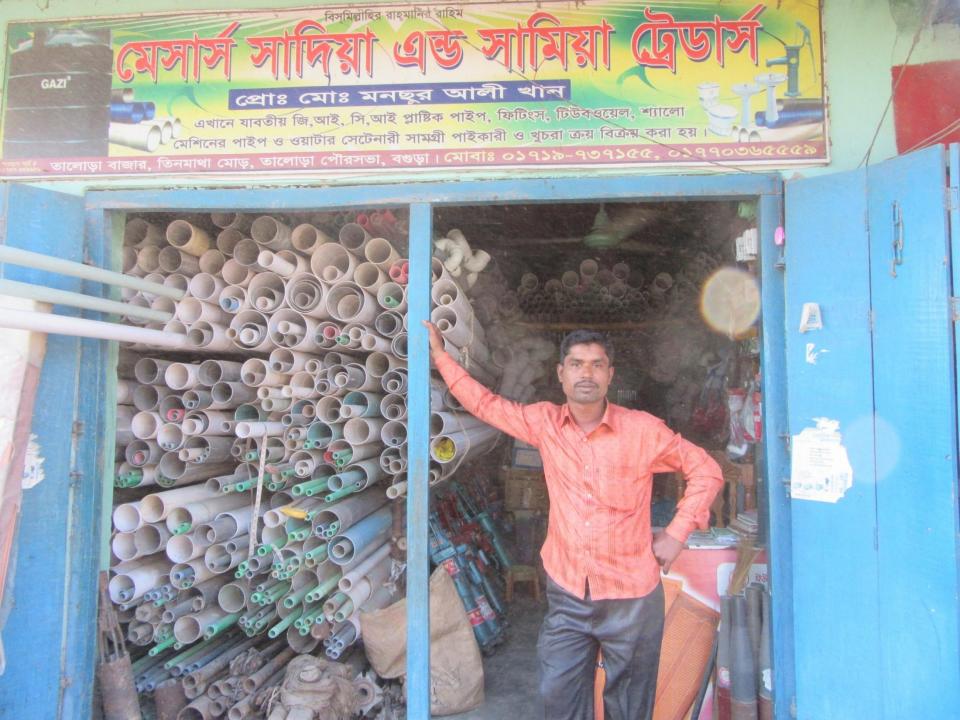

#### Proposed NU Business Name: M/S SADIA & SAMIA TREDARS

Project identification and prepared by: MD. Saidullah, Dupchachia Unit, Bogra

Project verified by: MD. Mozaharul Islam Sarkar

| Brief Bio of The Proposed Nobin Udyokta                                                                                                                        |   |                                                                                                                                                                                                              |  |  |  |  |
|----------------------------------------------------------------------------------------------------------------------------------------------------------------|---|--------------------------------------------------------------------------------------------------------------------------------------------------------------------------------------------------------------|--|--|--|--|
| Name                                                                                                                                                           | : | MD. MUNSUR ALI KHAN                                                                                                                                                                                          |  |  |  |  |
| Age                                                                                                                                                            |   | 25-12-1983(33 Years)                                                                                                                                                                                         |  |  |  |  |
| Education, till to date                                                                                                                                        | : | HSC                                                                                                                                                                                                          |  |  |  |  |
| Marital status                                                                                                                                                 | : | Married                                                                                                                                                                                                      |  |  |  |  |
| Children                                                                                                                                                       | : | 02 Daughter                                                                                                                                                                                                  |  |  |  |  |
| No. of siblings:                                                                                                                                               | : | 02 Sister                                                                                                                                                                                                    |  |  |  |  |
| Address                                                                                                                                                        | : | Vill: Loknath Para, P.O: Loknath Para, P.S: Kahalu, Dist: Bogra                                                                                                                                              |  |  |  |  |
| Parent's and GB related Info<br>(i) Who is GB member<br>(ii) Mother's name<br>(iii) Father's name<br>(iv) GB member's info                                     |   | Mother Father MST MONUWARA BEGUM<br>MD FUZLUL HOQUE KHAN<br>Branch: Durgapur Kahalu, Centre # 53 (Female),<br>Member ID: 3221/2, Group No: 05<br>Member since: 13-05-1996 (12 Years)<br>First Ioan: BDT 2000 |  |  |  |  |
| Further Information:<br>(v) Who pays GB loan installment<br>(vi) Mobile lady<br>(vii) Grameen Education Loan<br>(viii) Any other loan like GB,<br>BRAC ASA etc |   | Existing Loan: BDT 20,000, Outstanding Ioan: Nil<br>Father<br>No<br>No<br>No                                                                                                                                 |  |  |  |  |

| Proposed Nobin Udyokta Business Info                 |   |                                                                                                                                                                                                                                                                                                                                                                                                    |  |  |  |  |
|------------------------------------------------------|---|----------------------------------------------------------------------------------------------------------------------------------------------------------------------------------------------------------------------------------------------------------------------------------------------------------------------------------------------------------------------------------------------------|--|--|--|--|
| Business Name                                        | : | M/S SADIA & SAMIA TREDARS                                                                                                                                                                                                                                                                                                                                                                          |  |  |  |  |
| Location                                             | : | Rail get to charmatha road , Talora, Bogra                                                                                                                                                                                                                                                                                                                                                         |  |  |  |  |
| Total Investment in BDT                              | : | BDT 700,000/-                                                                                                                                                                                                                                                                                                                                                                                      |  |  |  |  |
| Financing                                            | : | Self BDT 600,000/-(from existing business) 67%<br>Required Investment BDT 100,000/-(as equity) 33%                                                                                                                                                                                                                                                                                                 |  |  |  |  |
| Present salary/drawings<br>from business (estimates) | : | BDT 5,000/-                                                                                                                                                                                                                                                                                                                                                                                        |  |  |  |  |
| Proposed Salary                                      | : | BDT 5,000/-                                                                                                                                                                                                                                                                                                                                                                                        |  |  |  |  |
| Size of shop                                         | : | 25 ft x 14 ft= 350 square ft                                                                                                                                                                                                                                                                                                                                                                       |  |  |  |  |
| Implementation                                       | : | <ul> <li>The business is planned to be scaled up by investment in existing goods like; Plastic pipe, Door, tank ,tubwele &amp; Sanitary Feting</li> <li>20% Gain of sale</li> <li>The business is operating by entrepreneur. Existing 03.</li> <li>01 will be appointed in the future.</li> <li>Collects goods from Bogra, Khulna, Dupchachia</li> <li>Agreed grace period is 3 months.</li> </ul> |  |  |  |  |

Pictures