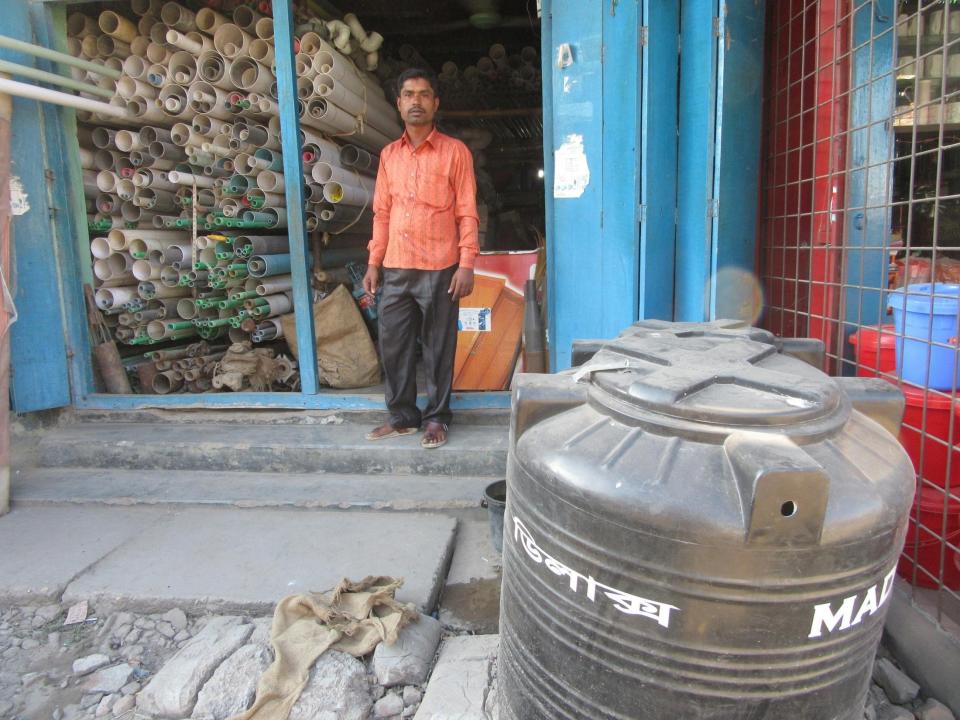

| Proposed Nobin Udyokta Business Info                 |   |                                                                                                                                                                                                                                                                                                                                                                                                    |  |  |  |  |
|------------------------------------------------------|---|----------------------------------------------------------------------------------------------------------------------------------------------------------------------------------------------------------------------------------------------------------------------------------------------------------------------------------------------------------------------------------------------------|--|--|--|--|
| Business Name                                        | : | M/S SADIA & SAMIA TREDARS                                                                                                                                                                                                                                                                                                                                                                          |  |  |  |  |
| Location                                             | : | Rail get to charmatha road , Talora, Bogra                                                                                                                                                                                                                                                                                                                                                         |  |  |  |  |
| Total Investment in BDT                              | : | BDT 700,000/-                                                                                                                                                                                                                                                                                                                                                                                      |  |  |  |  |
| Financing                                            | : | Self BDT 600,000/-(from existing business) 67%<br>Required Investment BDT 100,000/-(as equity) 33%                                                                                                                                                                                                                                                                                                 |  |  |  |  |
| Present salary/drawings<br>from business (estimates) | : | BDT 5,000/-                                                                                                                                                                                                                                                                                                                                                                                        |  |  |  |  |
| Proposed Salary                                      | : | BDT 5,000/-                                                                                                                                                                                                                                                                                                                                                                                        |  |  |  |  |
| Size of shop                                         | : | 25 ft x 14 ft= 350 square ft                                                                                                                                                                                                                                                                                                                                                                       |  |  |  |  |
| Implementation                                       | : | <ul> <li>The business is planned to be scaled up by investment in existing goods like; Plastic pipe, Door, tank ,tubwele &amp; Sanitary Feting</li> <li>20% Gain of sale</li> <li>The business is operating by entrepreneur. Existing 03.</li> <li>01 will be appointed in the future.</li> <li>Collects goods from Bogra, Khulna, Dupchachia</li> <li>Agreed grace period is 3 months.</li> </ul> |  |  |  |  |

Pictures