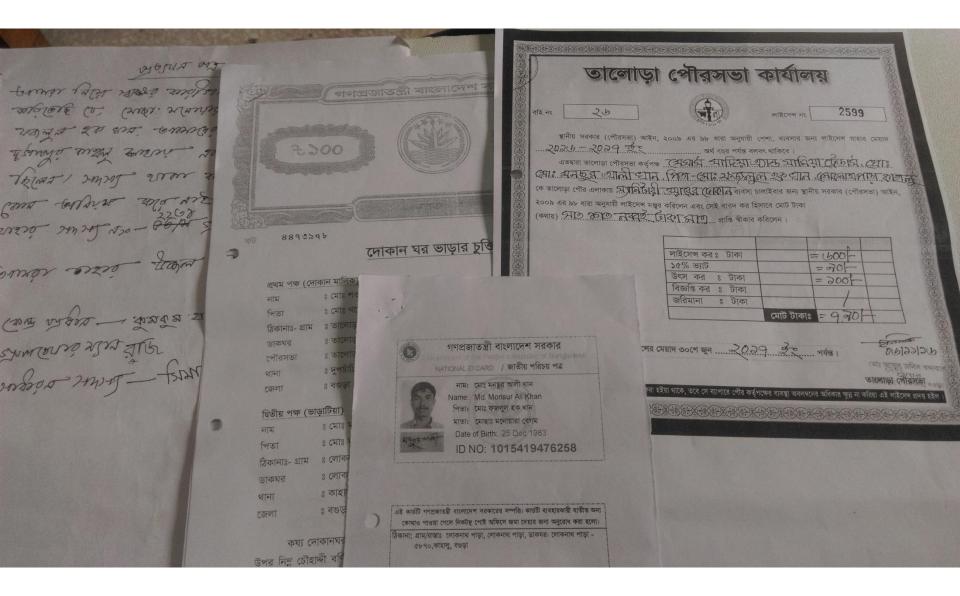

#### Proposed NU Business Name: M/S SADIA & SAMIA TREDARS

Project identification and prepared by: MD. Saidullah, Dupchachia Unit, Bogra

Project verified by: MD. Mozaharul Islam Sarkar

| Brief Bio of The Proposed Nobin Udyokta                                                                                                                        |   |                                                                                                                                                                                                              |  |  |  |  |
|----------------------------------------------------------------------------------------------------------------------------------------------------------------|---|--------------------------------------------------------------------------------------------------------------------------------------------------------------------------------------------------------------|--|--|--|--|
| Name                                                                                                                                                           | : | MD. MUNSUR ALI KHAN                                                                                                                                                                                          |  |  |  |  |
| Age                                                                                                                                                            |   | 25-12-1983(33 Years)                                                                                                                                                                                         |  |  |  |  |
| Education, till to date                                                                                                                                        | : | HSC                                                                                                                                                                                                          |  |  |  |  |
| Marital status                                                                                                                                                 | : | Married                                                                                                                                                                                                      |  |  |  |  |
| Children                                                                                                                                                       | : | 02 Daughter                                                                                                                                                                                                  |  |  |  |  |
| No. of siblings:                                                                                                                                               | : | 02 Sister                                                                                                                                                                                                    |  |  |  |  |
| Address                                                                                                                                                        | : | Vill: Loknath Para, P.O: Loknath Para, P.S: Kahalu, Dist: Bogra                                                                                                                                              |  |  |  |  |
| Parent's and GB related Info<br>(i) Who is GB member<br>(ii) Mother's name<br>(iii) Father's name<br>(iv) GB member's info                                     |   | Mother Father MST MONUWARA BEGUM<br>MD FUZLUL HOQUE KHAN<br>Branch: Durgapur Kahalu, Centre # 53 (Female),<br>Member ID: 3221/2, Group No: 05<br>Member since: 13-05-1996 (12 Years)<br>First Ioan: BDT 2000 |  |  |  |  |
| Further Information:<br>(v) Who pays GB loan installment<br>(vi) Mobile lady<br>(vii) Grameen Education Loan<br>(viii) Any other loan like GB,<br>BRAC ASA etc |   | Existing Loan: BDT 20,000, Outstanding Ioan: Nil<br>Father<br>No<br>No<br>No                                                                                                                                 |  |  |  |  |

Pictures