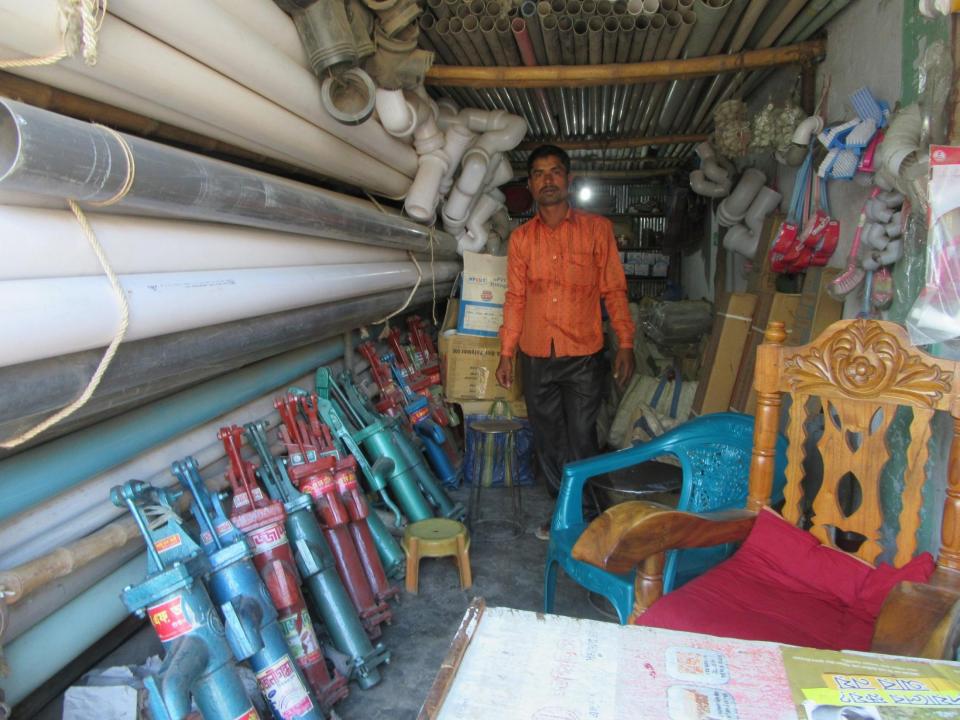

| Proposed Nobin Udyokta Business Info                 |   |                                                                                                                                                                                                                                                                                                                                                                                                    |  |  |  |  |
|------------------------------------------------------|---|----------------------------------------------------------------------------------------------------------------------------------------------------------------------------------------------------------------------------------------------------------------------------------------------------------------------------------------------------------------------------------------------------|--|--|--|--|
| Business Name                                        | : | M/S SADIA & SAMIA TREDARS                                                                                                                                                                                                                                                                                                                                                                          |  |  |  |  |
| Location                                             | : | Rail get to charmatha road , Talora, Bogra                                                                                                                                                                                                                                                                                                                                                         |  |  |  |  |
| Total Investment in BDT                              | : | BDT 700,000/-                                                                                                                                                                                                                                                                                                                                                                                      |  |  |  |  |
| Financing                                            | : | Self BDT 600,000/-(from existing business) 67%<br>Required Investment BDT 100,000/-(as equity) 33%                                                                                                                                                                                                                                                                                                 |  |  |  |  |
| Present salary/drawings<br>from business (estimates) | : | BDT 5,000/-                                                                                                                                                                                                                                                                                                                                                                                        |  |  |  |  |
| Proposed Salary                                      | : | BDT 5,000/-                                                                                                                                                                                                                                                                                                                                                                                        |  |  |  |  |
| Size of shop                                         | : | 25 ft x 14 ft= 350 square ft                                                                                                                                                                                                                                                                                                                                                                       |  |  |  |  |
| Implementation                                       | : | <ul> <li>The business is planned to be scaled up by investment in existing goods like; Plastic pipe, Door, tank ,tubwele &amp; Sanitary Feting</li> <li>20% Gain of sale</li> <li>The business is operating by entrepreneur. Existing 03.</li> <li>01 will be appointed in the future.</li> <li>Collects goods from Bogra, Khulna, Dupchachia</li> <li>Agreed grace period is 3 months.</li> </ul> |  |  |  |  |

Pictures