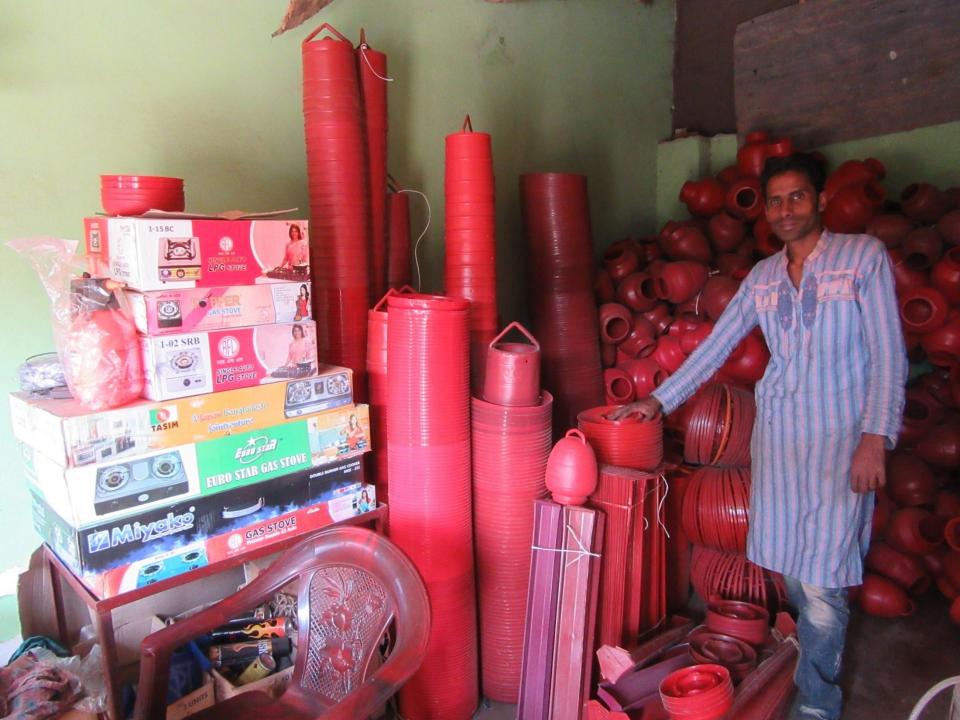

| Proposed Nobin Udyokta Business Info              |   |                                                                                                                                                                                                                                                                                                                                                                  |  |  |
|---------------------------------------------------|---|------------------------------------------------------------------------------------------------------------------------------------------------------------------------------------------------------------------------------------------------------------------------------------------------------------------------------------------------------------------|--|--|
| Business Name                                     | : | M/S SANI INTERPRISE                                                                                                                                                                                                                                                                                                                                              |  |  |
| Location                                          | : | Akkelpur Road, Dupchachia, Bogra                                                                                                                                                                                                                                                                                                                                 |  |  |
| Total Investment in BDT                           | : | BDT 296,000/-                                                                                                                                                                                                                                                                                                                                                    |  |  |
| Financing                                         | : | Self BDT 226,000/-(from existing business) 65% Required Investment BDT 70,000/-(as equity) 35%                                                                                                                                                                                                                                                                   |  |  |
| Present salary/drawings from business (estimates) | : | BDT 5,000/-                                                                                                                                                                                                                                                                                                                                                      |  |  |
| Proposed Salary                                   | : | BDT 5,000/-                                                                                                                                                                                                                                                                                                                                                      |  |  |
| Size of shop                                      | : | 12 ft x 15 ft= 180 square ft                                                                                                                                                                                                                                                                                                                                     |  |  |
| Implementation                                    | : | <ul> <li>The business is planned to be scaled up by investment in existing goods like; Gas Stop, Selinder, Food Pot, Water Pot, etc.</li> <li>The business is operating by entrepreneur. Existing no employee.</li> <li>One will be appointed in the future.</li> <li>Collects goods from Dupchachia, Bogra</li> <li>Agreed grace period is 3 months.</li> </ul> |  |  |

# Pictures