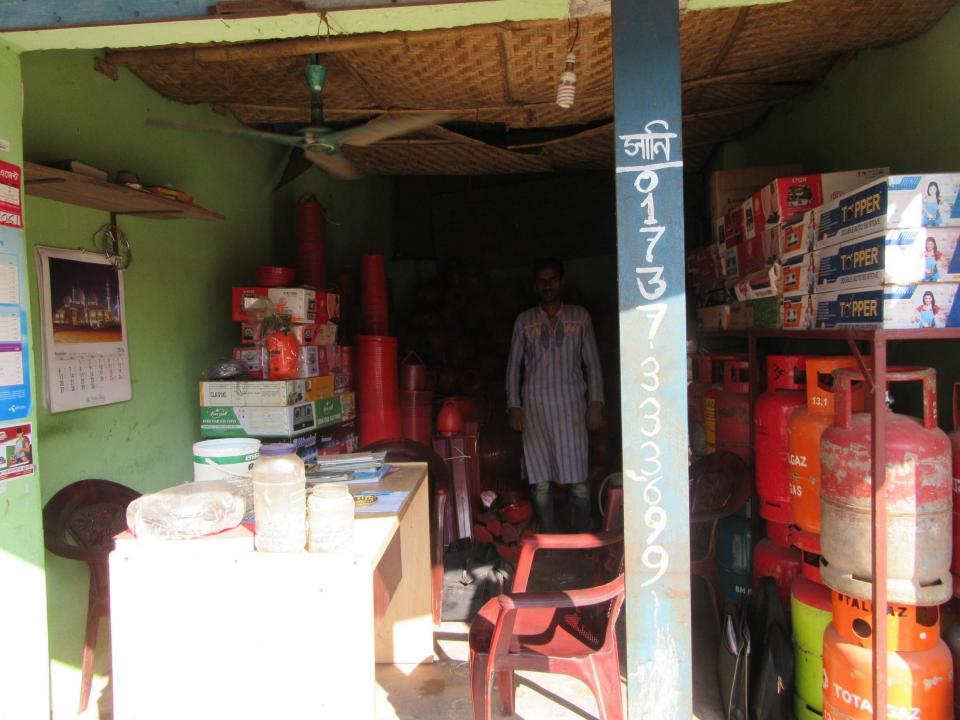

| Proposed Nobin Udyokta Business Info              |   |                                                                                                                                                                                                                                                                                                                                                                  |  |  |
|---------------------------------------------------|---|------------------------------------------------------------------------------------------------------------------------------------------------------------------------------------------------------------------------------------------------------------------------------------------------------------------------------------------------------------------|--|--|
| Business Name                                     | : | M/S SANI INTERPRISE                                                                                                                                                                                                                                                                                                                                              |  |  |
| Location                                          | : | Akkelpur Road, Dupchachia, Bogra                                                                                                                                                                                                                                                                                                                                 |  |  |
| Total Investment in BDT                           | : | BDT 296,000/-                                                                                                                                                                                                                                                                                                                                                    |  |  |
| Financing                                         | : | Self BDT 226,000/-(from existing business) 65% Required Investment BDT 70,000/-(as equity) 35%                                                                                                                                                                                                                                                                   |  |  |
| Present salary/drawings from business (estimates) | : | BDT 5,000/-                                                                                                                                                                                                                                                                                                                                                      |  |  |
| Proposed Salary                                   | : | BDT 5,000/-                                                                                                                                                                                                                                                                                                                                                      |  |  |
| Size of shop                                      | : | 12 ft x 15 ft= 180 square ft                                                                                                                                                                                                                                                                                                                                     |  |  |
| Implementation                                    | : | <ul> <li>The business is planned to be scaled up by investment in existing goods like; Gas Stop, Selinder, Food Pot, Water Pot, etc.</li> <li>The business is operating by entrepreneur. Existing no employee.</li> <li>One will be appointed in the future.</li> <li>Collects goods from Dupchachia, Bogra</li> <li>Agreed grace period is 3 months.</li> </ul> |  |  |

# Pictures