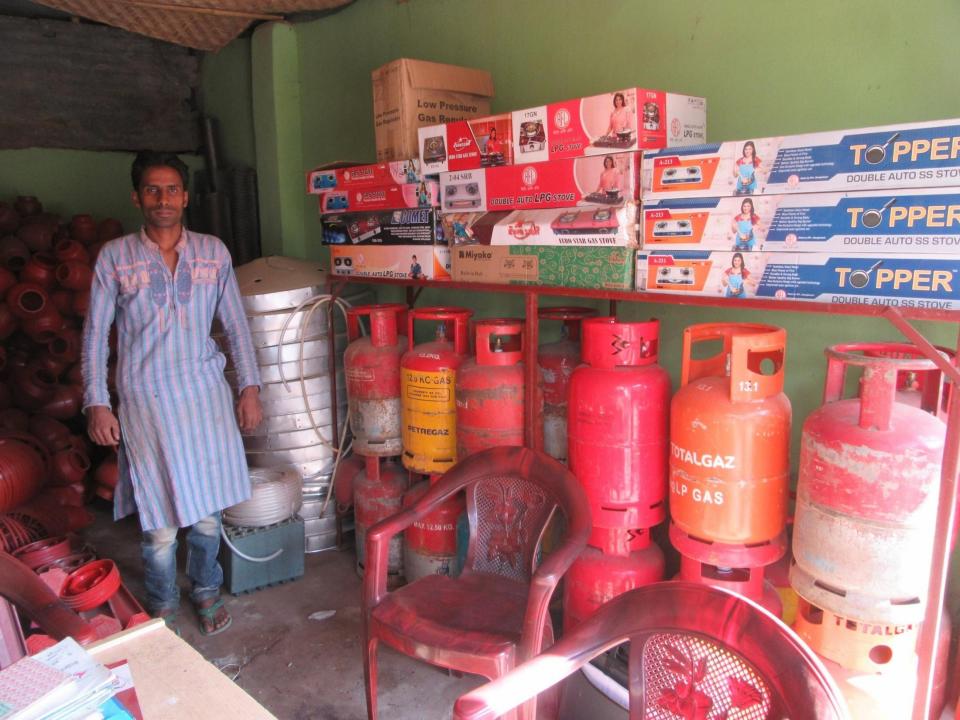

|              |
| 2.2 | Payment of GB Loan                                   |              |              |              |
| 2.3 | Investment Pay Back<br>(Including Ownership Tr. Fee) | 28,000       | 28,000       | 28,000       |
|     | Total Cash Outflow                                   | 98,000       | 28,000       | 28,000       |
| 3   | Net Cash Surplus                                     | 56,000       | 116,200      | 179,046      |

### SWOT ANALYSIS

# Strength

Employment: Self: 0 Family:01 Others:0

Experience & Skill: 05 Years

Quality goods & services;

Skill and experience;

# WEAKNESS

Lack of Capital/Investment

## **O**PPORTUNITIES

Huge demand in the community Location of shop; Regular customers;

### THREATS

Theft

Fire

Political unrest

# Pictures













# **FAMILY PICTURE**