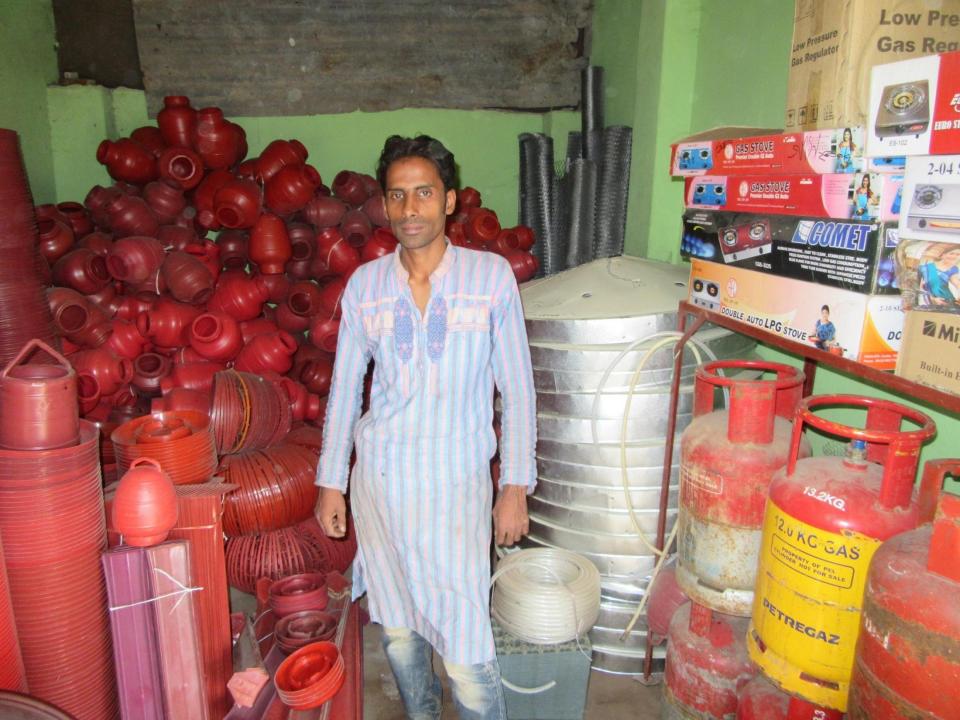

| Proposed Nobin Udyokta Business Info              |   |                                                                                                                                                                                                                                                                                                                                                                  |  |  |
|---------------------------------------------------|---|------------------------------------------------------------------------------------------------------------------------------------------------------------------------------------------------------------------------------------------------------------------------------------------------------------------------------------------------------------------|--|--|
| Business Name                                     | : | M/S SANI INTERPRISE                                                                                                                                                                                                                                                                                                                                              |  |  |
| Location                                          | : | Akkelpur Road, Dupchachia, Bogra                                                                                                                                                                                                                                                                                                                                 |  |  |
| Total Investment in BDT                           | : | BDT 296,000/-                                                                                                                                                                                                                                                                                                                                                    |  |  |
| Financing                                         | : | Self BDT 226,000/-(from existing business) 65% Required Investment BDT 70,000/-(as equity) 35%                                                                                                                                                                                                                                                                   |  |  |
| Present salary/drawings from business (estimates) | : | BDT 5,000/-                                                                                                                                                                                                                                                                                                                                                      |  |  |
| Proposed Salary                                   | : | BDT 5,000/-                                                                                                                                                                                                                                                                                                                                                      |  |  |
| Size of shop                                      | : | 12 ft x 15 ft= 180 square ft                                                                                                                                                                                                                                                                                                                                     |  |  |
| Implementation                                    | : | <ul> <li>The business is planned to be scaled up by investment in existing goods like; Gas Stop, Selinder, Food Pot, Water Pot, etc.</li> <li>The business is operating by entrepreneur. Existing no employee.</li> <li>One will be appointed in the future.</li> <li>Collects goods from Dupchachia, Bogra</li> <li>Agreed grace period is 3 months.</li> </ul> |  |  |

# Pictures