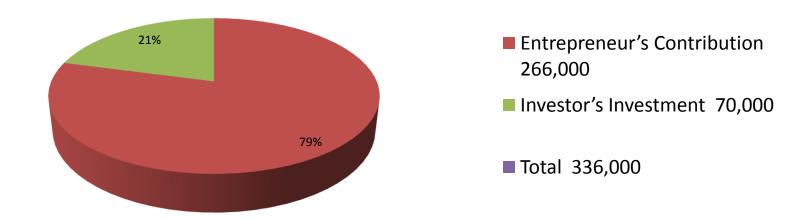

### **Investment Breakdown**

| Existing     |      |                   |         |     | Proposed          |        |          |  |  |
|--------------|------|-------------------|---------|-----|-------------------|--------|----------|--|--|
| Particulars  | Qty. | <b>Unit Price</b> | Amount  | Qty | <b>Unit Price</b> | Amount | Proposed |  |  |
|              |      |                   | (BDT)   |     |                   | (BDT)  | Total    |  |  |
| Gas Selinder | 30   | 2500              | 75,000  | 20  | 2500              | 50,000 | 125,000  |  |  |
| Gas Stop     | 28   | 3000              | 84,000  | 7   | 300               | 20,00  | 104,000  |  |  |
| Net          | 650  | 30                | 19,500  | 0   | 0                 | 0      | 19,500   |  |  |
| Food Pot     | 450  | 35                | 15,500  | 0   | 0                 | 0      | 15,500   |  |  |
| Water Pot    | 600  | 35                | 21,000  | 0   | 0                 | 0      | 21,000   |  |  |
| Others       | 1020 | 50                | 51,000  | 0   | 0                 | 0      | 51,000   |  |  |
| Total        | 3    |                   | 266,000 | 27  |                   | 70,000 | 336,000  |  |  |