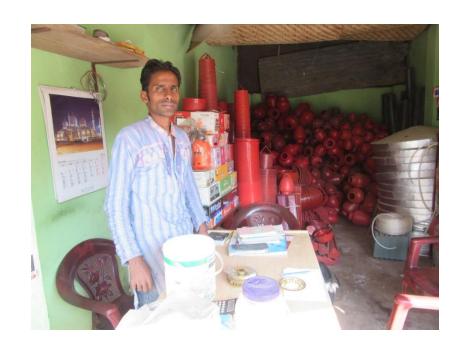

#### **Proposed NU Business Name: M/S SANI INTERPRISE**



Project identification and prepared by: Md. Shaha Alom, Dupchachia Unit, Bogra

Project verified by: MD. Mozaharl Islam



| Brief Bio of The Proposed Nobin Udyokta                                                                                                         |       |                                                                                                                                                                                                              |  |  |  |
|-------------------------------------------------------------------------------------------------------------------------------------------------|-------|----------------------------------------------------------------------------------------------------------------------------------------------------