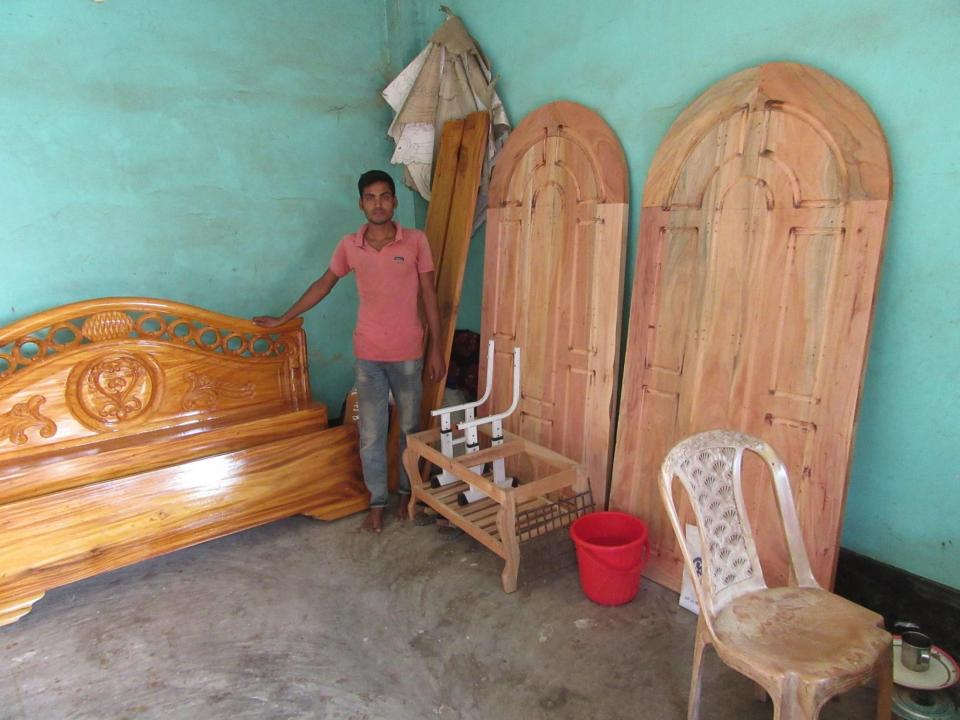

| Proposed Nobin Udyokta Business Info                 |   |                                                                                                                                                                                                                                                                                                                                                                                            |  |  |
|------------------------------------------------------|---|--------------------------------------------------------------------------------------------------------------------------------------------------------------------------------------------------------------------------------------------------------------------------------------------------------------------------------------------------------------------------------------------|--|--|
| Business Name                                        | : | M/S Sriti Furniture                                                                                                                                                                                                                                                                                                                                                                        |  |  |
| Location                                             | : | Taluch Road Chowmohoni, Dupchachia, Bogra                                                                                                                                                                                                                                                                                                                                                  |  |  |
| Total Investment in BDT                              | : | BDT 203,000/-                                                                                                                                                                                                                                                                                                                                                                              |  |  |
| Financing                                            | : | Self BDT 133,000/-(from existing business) 49%                                                                                                                                                                                                                                                                                                                                             |  |  |
|                                                      |   | Required Investment BDT 70,000/-(as equity) 51%                                                                                                                                                                                                                                                                                                                                            |  |  |
| Present salary/drawings<br>from business (estimates) | : | BDT 5,000/-                                                                                                                                                                                                                                                                                                                                                                                |  |  |
| Proposed Salary                                      | : | BDT 5,000/-                                                                                                                                                                                                                                                                                                                                                                                |  |  |
| Size of shop                                         | : | 30 ft x 25 ft= 750 square ft                                                                                                                                                                                                                                                                                                                                                               |  |  |
| Implementation                                       | : | <ul> <li>The business is planned to be scaled up by investment in existing goods like; Furniture item etc.</li> <li>Average 30% gain on sale.</li> <li>The business is operating by entrepreneur. Existing 03 employee.</li> <li>01 employee will be appointed.</li> <li>The shop is rented.</li> <li>Collects goods from Dupchachia.</li> <li>Agreed grace period is 3 months.</li> </ul> |  |  |