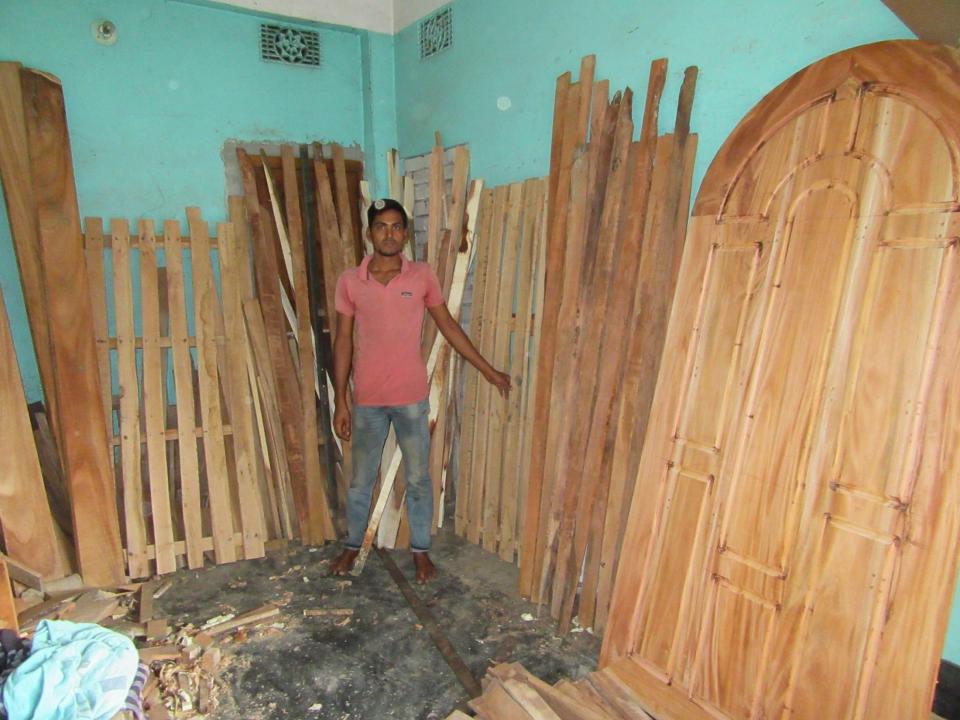

| Proposed Nobin Udyokta Business Info                 |   |                                                                                                                                                                                                                                                                                                                                                                                            |  |  |
|------------------------------------------------------|---|--------------------------------------------------------------------------------------------------------------------------------------------------------------------------------------------------------------------------------------------------------------------------------------------------------------------------------------------------------------------------------------------|--|--|
| Business Name                                        | : | M/S Sriti Furniture                                                                                                                                                                                                                                                                                                                                                                        |  |  |
| Location                                             | : | Taluch Road Chowmohoni, Dupchachia, Bogra                                                                                                                                                                                                                                                                                                                                                  |  |  |
| Total Investment in BDT                              | : | BDT 203,000/-                                                                                                                                                                                                                                                                                                                                                                              |  |  |
| Financing                                            | : | Self BDT 133,000/-(from existing business) 49%                                                                                                                                                                                                                                                                                                                                             |  |  |
|                                                      |   | Required Investment BDT 70,000/-(as equity) 51%                                                                                                                                                                                                                                                                                                                                            |  |  |
| Present salary/drawings<br>from business (estimates) | : | BDT 5,000/-                                                                                                                                                                                                                                                                                                                                                                                |  |  |
| Proposed Salary                                      | : | BDT 5,000/-                                                                                                                                                                                                                                                                                                                                                                                |  |  |
| Size of shop                                         | : | 30 ft x 25 ft= 750 square ft                                                                                                                                                                                                                                                                                                                                                               |  |  |
| Implementation                                       | : | <ul> <li>The business is planned to be scaled up by investment in existing goods like; Furniture item etc.</li> <li>Average 30% gain on sale.</li> <li>The business is operating by entrepreneur. Existing 03 employee.</li> <li>01 employee will be appointed.</li> <li>The shop is rented.</li> <li>Collects goods from Dupchachia.</li> <li>Agreed grace period is 3 months.</li> </ul> |  |  |