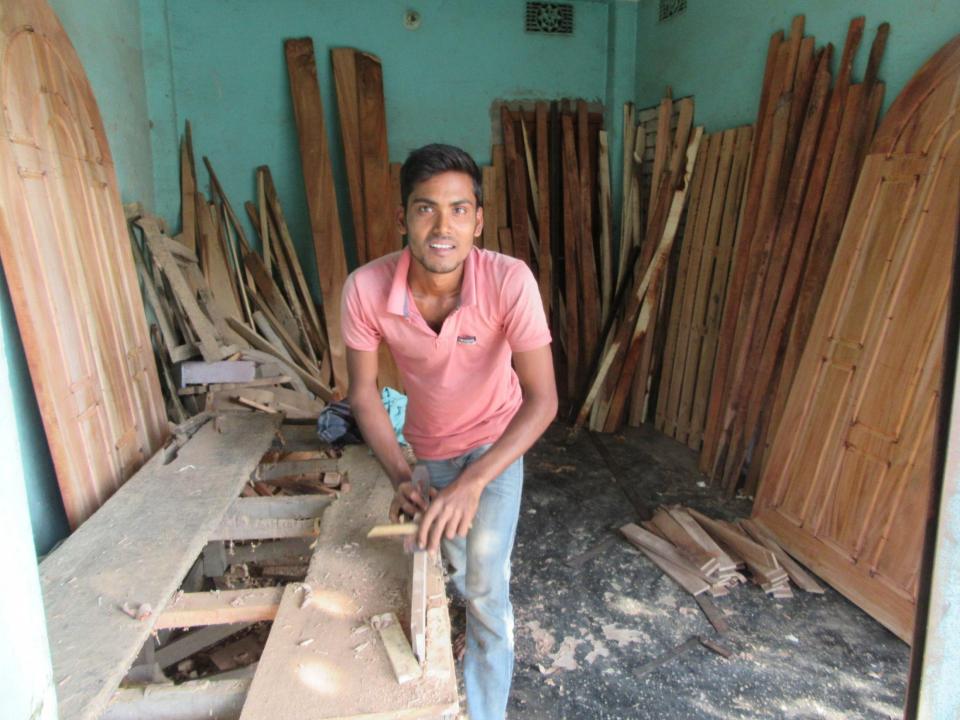

| Proposed Nobin Udyokta Business Info                 |   |                                                                                                                                                                                                                                                                                                                                                                                            |  |  |
|------------------------------------------------------|---|--------------------------------------------------------------------------------------------------------------------------------------------------------------------------------------------------------------------------------------------------------------------------------------------------------------------------------------------------------------------------------------------|--|--|
| Business Name                                        | : | M/S Sriti Furniture                                                                                                                                                                                                                                                                                                                                                                        |  |  |
| Location                                             | : | Taluch Road Chowmohoni, Dupchachia, Bogra                                                                                                                                                                                                                                                                                                                                                  |  |  |
| Total Investment in BDT                              | : | BDT 203,000/-                                                                                                                                                                                                                                                                                                                                                                              |  |  |
| Financing                                            | : | Self BDT 133,000/-(from existing business) 49%                                                                                                                                                                                                                                                                                                                                             |  |  |
|                                                      |   | Required Investment BDT 70,000/-(as equity) 51%                                                                                                                                                                                                                                                                                                                                            |  |  |
| Present salary/drawings<br>from business (estimates) | : | BDT 5,000/-                                                                                                                                                                                                                                                                                                                                                                                |  |  |
| Proposed Salary                                      | : | BDT 5,000/-                                                                                                                                                                                                                                                                                                                                                                                |  |  |
| Size of shop                                         | : | 30 ft x 25 ft= 750 square ft                                                                                                                                                                                                                                                                                                                                                               |  |  |
| Implementation                                       | : | <ul> <li>The business is planned to be scaled up by investment in existing goods like; Furniture item etc.</li> <li>Average 30% gain on sale.</li> <li>The business is operating by entrepreneur. Existing 03 employee.</li> <li>01 employee will be appointed.</li> <li>The shop is rented.</li> <li>Collects goods from Dupchachia.</li> <li>Agreed grace period is 3 months.</li> </ul> |  |  |