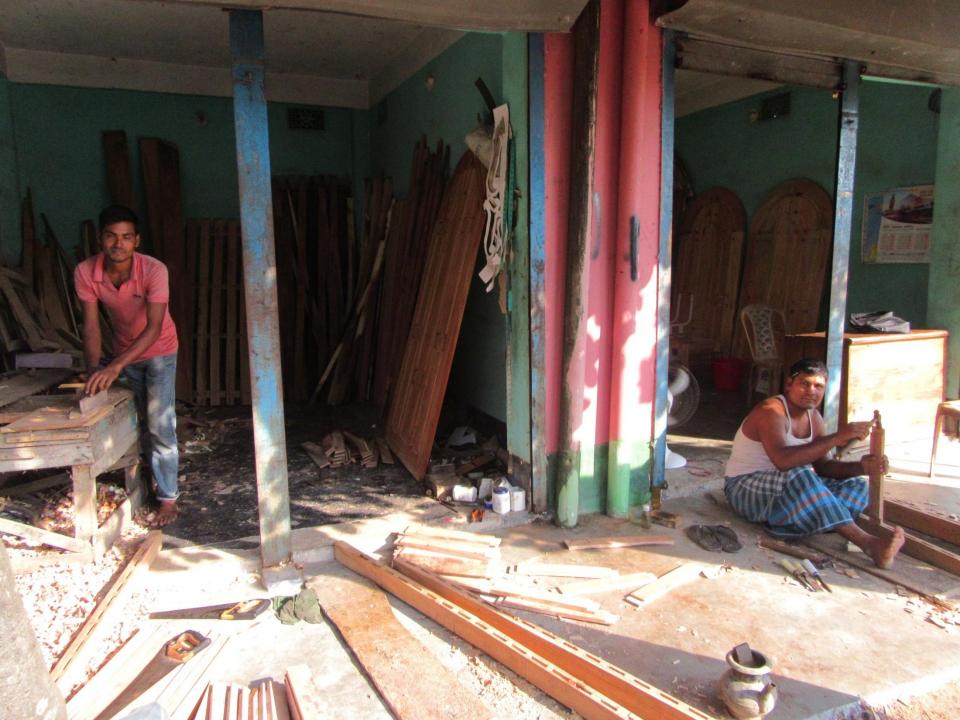

| Proposed Nobin Udyokta Business Info                 |   |                                                                                                                                                                                                                                                                                                                                                                                            |  |  |
|------------------------------------------------------|---|--------------------------------------------------------------------------------------------------------------------------------------------------------------------------------------------------------------------------------------------------------------------------------------------------------------------------------------------------------------------------------------------|--|--|
| Business Name                                        | : | M/S Sriti Furniture                                                                                                                                                                                                                                                                                                                                                                        |  |  |
| Location                                             | : | Taluch Road Chowmohoni, Dupchachia, Bogra                                                                                                                                                                                                                                                                                                                                                  |  |  |
| Total Investment in BDT                              | : | BDT 203,000/-                                                                                                                                                                                                                                                                                                                                                                              |  |  |
| Financing                                            | : | Self BDT 133,000/-(from existing business) 49%                                                                                                                                                                                                                                                                                                                                             |  |  |
|                                                      |   | Required Investment BDT 70,000/-(as equity) 51%                                                                                                                                                                                                                                                                                                                                            |  |  |
| Present salary/drawings<br>from business (estimates) | : | BDT 5,000/-                                                                                                                                                                                                                                                                                                                                                                                |  |  |
| Proposed Salary                                      | : | BDT 5,000/-                                                                                                                                                                                                                                                                                                                                                                                |  |  |
| Size of shop                                         | : | 30 ft x 25 ft= 750 square ft                                                                                                                                                                                                                                                                                                                                                               |  |  |
| Implementation                                       | : | <ul> <li>The business is planned to be scaled up by investment in existing goods like; Furniture item etc.</li> <li>Average 30% gain on sale.</li> <li>The business is operating by entrepreneur. Existing 03 employee.</li> <li>01 employee will be appointed.</li> <li>The shop is rented.</li> <li>Collects goods from Dupchachia.</li> <li>Agreed grace period is 3 months.</li> </ul> |  |  |