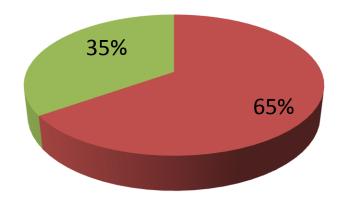

| Proposed Nobin Udyokta Business Info                 |   |                                                                                                                                                                                                                                                                                                                              |  |  |  |
|------------------------------------------------------|---|------------------------------------------------------------------------------------------------------------------------------------------------------------------------------------------------------------------------------------------------------------------------------------------------------------------------------|--|--|--|
| Business Name                                        | : | PARVAZ DAIRY FIRM                                                                                                                                                                                                                                                                                                            |  |  |  |
| Location                                             | : |                                                                                                                                                                                                                                                                                                                              |  |  |  |
| Total Investment in BDT                              | : | BDT 230,000/-                                                                                                                                                                                                                                                                                                                |  |  |  |
| Financing                                            | : | Self BDT 150,000/-(from existing business) 65%<br>Required Investment BDT 80,000/-(as equity) 35%                                                                                                                                                                                                                            |  |  |  |
| Present salary/drawings<br>from business (estimates) | : | BDT 5,000/-                                                                                                                                                                                                                                                                                                                  |  |  |  |
| Proposed Salary                                      | : | BDT 5,000/-                                                                                                                                                                                                                                                                                                                  |  |  |  |
| Size of shop                                         | : | 10 ft x 20 ft= 200 square ft                                                                                                                                                                                                                                                                                                 |  |  |  |
| Implementation                                       | : | <ul> <li>The business is planned to be scaled up by investment in existing goods like; Milk etc.</li> <li>The business is operating by entrepreneur. Existing no employee.</li> <li>One will be appointed in the future.</li> <li>Collects goods from Dupchachia, Bogra</li> <li>Agreed grace period is 3 months.</li> </ul> |  |  |  |