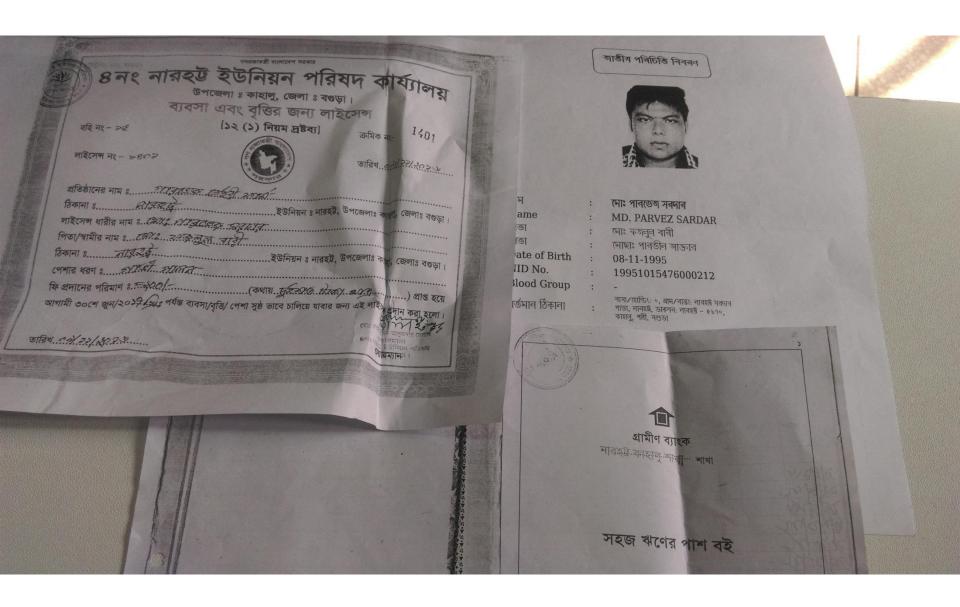

#### Proposed NU Business Name: PARVAZ DAIRY FIRM

Project identification and prepared by: Md Saidullah, Dupchachia Unit, Bogra

Project verified by: MD. Mozaharl Islam

| Brief Bio of The Proposed Nobin Udyokta        |   |                                                                          |  |  |  |  |
|------------------------------------------------|---|--------------------------------------------------------------------------|--|--|--|--|
| Name                                           | : | MD. PARVAZ SARDAR                                                        |  |  |  |  |
| Age                                            | : | 08-11-1995 (21 Years)                                                    |  |  |  |  |
| Education, till to date                        | : | Hounar's                                                                 |  |  |  |  |
| Marital status                                 | : | Unmarried                                                                |  |  |  |  |
| Children                                       | : |                                                                          |  |  |  |  |
| No. of siblings:                               | : | 01 Bother                                                                |  |  |  |  |
| Address                                        | : | Vill: Narhotto (Sardar Para), P.O: Narhotto Thana: Kahalu Dist:<br>Bogra |  |  |  |  |
| Parent's and GB related Info                   |   |                                                                          |  |  |  |  |
| (i) Who is GB member                           | : | Mother Father                                                            |  |  |  |  |
| (ii) Mother's name                             | : | MST PARVIN AKTAR                                                         |  |  |  |  |
| (iii) Father's name                            | : | MD FUZLUL BARI                                                           |  |  |  |  |
| (iv) GB member's info                          | : | Branch: Narhotto Kahalu, Centre # 38(Female),                            |  |  |  |  |
|                                                |   | Member ID: 3211/3, Group No: 03                                          |  |  |  |  |
|                                                |   | Member since: 05-10-2001 (14 Years)                                      |  |  |  |  |
|                                                |   | First loan: BDT 5000                                                     |  |  |  |  |
| Further Information:                           |   | Existing Loan: BDT: 20,000, Outstanding loan: BDT: Nil                   |  |  |  |  |
| (v) Who pays GB loan installment               | : | Father                                                                   |  |  |  |  |
| (vi) Mobile lady                               | : | No                                                                       |  |  |  |  |
| (vii) Grameen Education Loan                   | : | No                                                                       |  |  |  |  |
| (viii) Any other loan like GB,<br>BRAC ASA etc | : | No                                                                       |  |  |  |  |