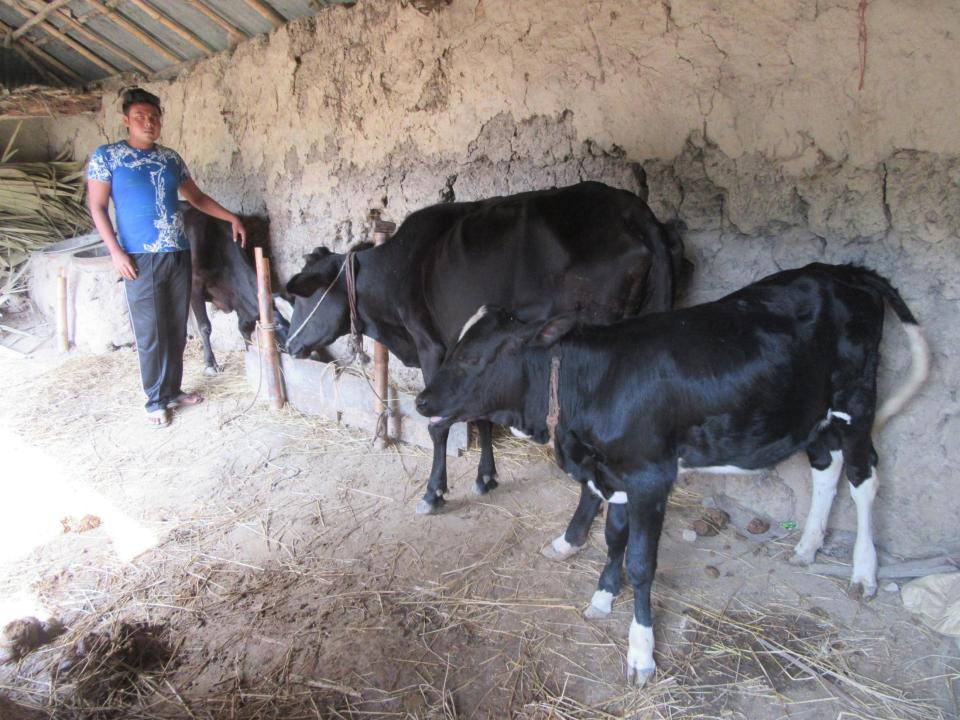

| Proposed Nobin Udyokta Business Info                 |   |                                                                                                                                                                                                                                                                                                                              |  |  |  |
|------------------------------------------------------|---|------------------------------------------------------------------------------------------------------------------------------------------------------------------------------------------------------------------------------------------------------------------------------------------------------------------------------|--|--|--|
| Business Name                                        | : | PARVAZ DAIRY FIRM                                                                                                                                                                                                                                                                                                            |  |  |  |
| Location                                             | : |                                                                                                                                                                                                                                                                                                                              |  |  |  |
| Total Investment in BDT                              | : | BDT 230,000/-                                                                                                                                                                                                                                                                                                                |  |  |  |
| Financing                                            | : | Self BDT 150,000/-(from existing business) 65%<br>Required Investment BDT 80,000/-(as equity) 35%                                                                                                                                                                                                                            |  |  |  |
| Present salary/drawings<br>from business (estimates) | : | BDT 5,000/-                                                                                                                                                                                                                                                                                                                  |  |  |  |
| Proposed Salary                                      | : | BDT 5,000/-                                                                                                                                                                                                                                                                                                                  |  |  |  |
| Size of shop                                         | : | 10 ft x 20 ft= 200 square ft                                                                                                                                                                                                                                                                                                 |  |  |  |
| Implementation                                       | : | <ul> <li>The business is planned to be scaled up by investment in existing goods like; Milk etc.</li> <li>The business is operating by entrepreneur. Existing no employee.</li> <li>One will be appointed in the future.</li> <li>Collects goods from Dupchachia, Bogra</li> <li>Agreed grace period is 3 months.</li> </ul> |  |  |  |

| Existing Business (BDT)           |       |         |        |  |  |  |
|-----------------------------------|-------|---------|--------|--|--|--|
| Particular                        | Daily | Monthly | Yearly |  |  |  |
| Revenue(Sales)                    |       |         |        |  |  |  |
| Milk (05*50)                      | 450   | 13500   | 162000 |  |  |  |
| Total Sales (A)                   | 450   | 13500   | 162000 |  |  |  |
| Less Variable Expense             |       | 0       | 0      |  |  |  |
| Cow feed                          | 135   | 4050    | 48600  |  |  |  |
| Total variable Expense (B)        | 135   | 4050    | 48600  |  |  |  |
| Contribution Margin (CM) [C=(A-B) | 315   | 9450    | 113400 |  |  |  |
| Less Variable Expense             |       |         | 0      |  |  |  |
| Electricity bill                  |       | 100     | 1200   |  |  |  |
| Transportation                    |       | 500     | 6000   |  |  |  |
| Salary (self)                     |       | 5000    | 60000  |  |  |  |
| Entertainment                     |       | 200     | 2400   |  |  |  |
| Mobile bill                       |       | 300     | 3600   |  |  |  |
| Total fixed cost (D)              |       | 6,100   | 73200  |  |  |  |
| Net Profit (E)= [C-D]             |       | 3,350   | 40200  |  |  |  |

Г

| Investment Breakdown |                                    |        |         |     |            |        |          |
|----------------------|------------------------------------|--------|---------|-----|------------|--------|----------|
| Existing Proposed    |                                    |        |         |     |            |        |          |
| Particulars          | Particulars Qty. Unit Price Amount |        |         | Qty | Unit Price | Amount | Proposed |
|                      |                                    |        | (BDT)   |     |            | (BDT)  | Total    |
| Cow(Australian)      | 2                                  | 60000  | 120,000 | 2   | 40,000     | 80,000 | 200,000  |
| Calf                 | 1                                  | 30,000 | 30,000  |     | 0          | 0      | 30,000   |
| Total                | 3                                  |        | 150,000 | 2   |            | 80,000 | 230,000  |