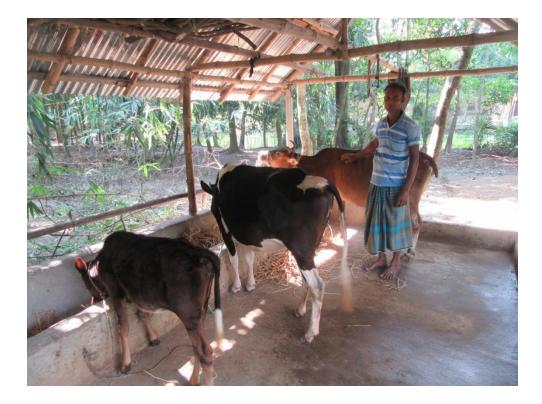

| Proposed Nobin Udyokta Business Info                 |   |                                                                                                                                                                                                                                                                                                                              |  |  |  |
|------------------------------------------------------|---|------------------------------------------------------------------------------------------------------------------------------------------------------------------------------------------------------------------------------------------------------------------------------------------------------------------------------|--|--|--|
| Business Name                                        | : | RABBI MINI DAIRY FIRM                                                                                                                                                                                                                                                                                                        |  |  |  |
| Location                                             | : | Shekhar, Kazipara, Kahalu                                                                                                                                                                                                                                                                                                    |  |  |  |
| Total Investment in BDT                              | : | BDT 160,000/-                                                                                                                                                                                                                                                                                                                |  |  |  |
| Financing                                            | : | Self BDT 90,000/-(from existing business) 65%<br>Required Investment BDT 70,000/-(as equity) 35%                                                                                                                                                                                                                             |  |  |  |
| Present salary/drawings<br>from business (estimates) | : | BDT 5,000/-                                                                                                                                                                                                                                                                                                                  |  |  |  |
| Proposed Salary                                      | : | BDT 5,000/-                                                                                                                                                                                                                                                                                                                  |  |  |  |
| Size of shop                                         | : | 09 ft x 18 ft= 162 square ft                                                                                                                                                                                                                                                                                                 |  |  |  |
| Implementation                                       | : | <ul> <li>The business is planned to be scaled up by investment in existing goods like; Milk etc.</li> <li>The business is operating by entrepreneur. Existing no employee.</li> <li>One will be appointed in the future.</li> <li>Collects goods from Dupchachia, Bogra</li> <li>Agreed grace period is 3 months.</li> </ul> |  |  |  |