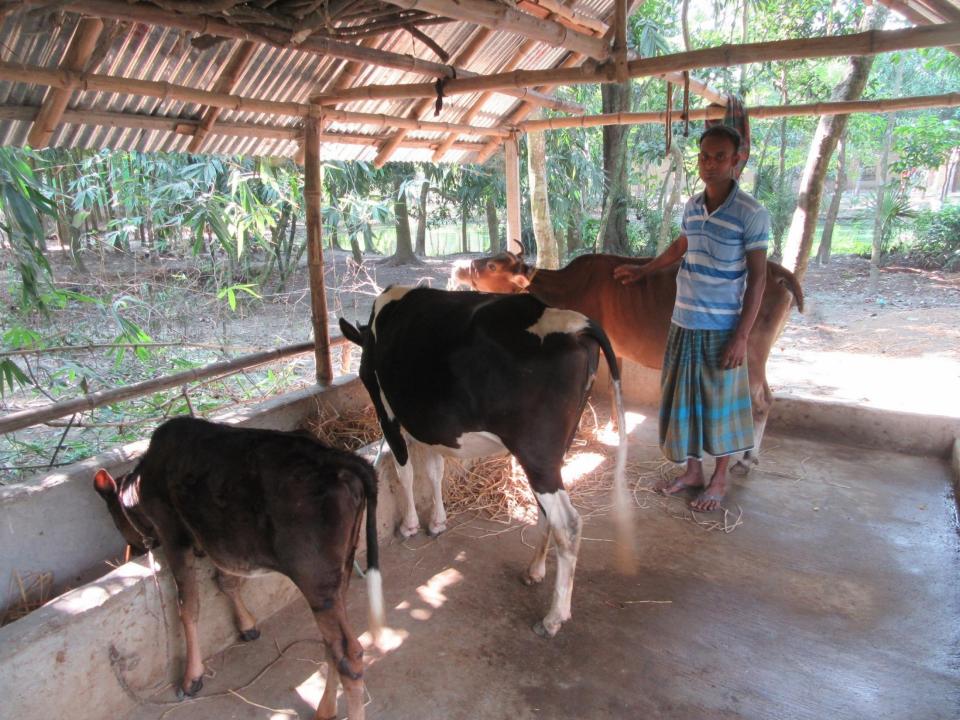

| Proposed Nobin Udyokta Business Info                 |   |                                                                                                                                                                                                                                                                                                                              |  |  |  |
|------------------------------------------------------|---|------------------------------------------------------------------------------------------------------------------------------------------------------------------------------------------------------------------------------------------------------------------------------------------------------------------------------|--|--|--|
| Business Name                                        | : | RABBI MINI DAIRY FIRM                                                                                                                                                                                                                                                                                                        |  |  |  |
| Location                                             | : | Shekhar, Kazipara, Kahalu                                                                                                                                                                                                                                                                                                    |  |  |  |
| Total Investment in BDT                              | : | BDT 160,000/-                                                                                                                                                                                                                                                                                                                |  |  |  |
| Financing                                            | : | Self BDT 90,000/-(from existing business) 65%<br>Required Investment BDT 70,000/-(as equity) 35%                                                                                                                                                                                                                             |  |  |  |
| Present salary/drawings<br>from business (estimates) | : | BDT 5,000/-                                                                                                                                                                                                                                                                                                                  |  |  |  |
| Proposed Salary                                      | : | BDT 5,000/-                                                                                                                                                                                                                                                                                                                  |  |  |  |
| Size of shop                                         | : | 09 ft x 18 ft= 162 square ft                                                                                                                                                                                                                                                                                                 |  |  |  |
| Implementation                                       | : | <ul> <li>The business is planned to be scaled up by investment in existing goods like; Milk etc.</li> <li>The business is operating by entrepreneur. Existing no employee.</li> <li>One will be appointed in the future.</li> <li>Collects goods from Dupchachia, Bogra</li> <li>Agreed grace period is 3 months.</li> </ul> |  |  |  |