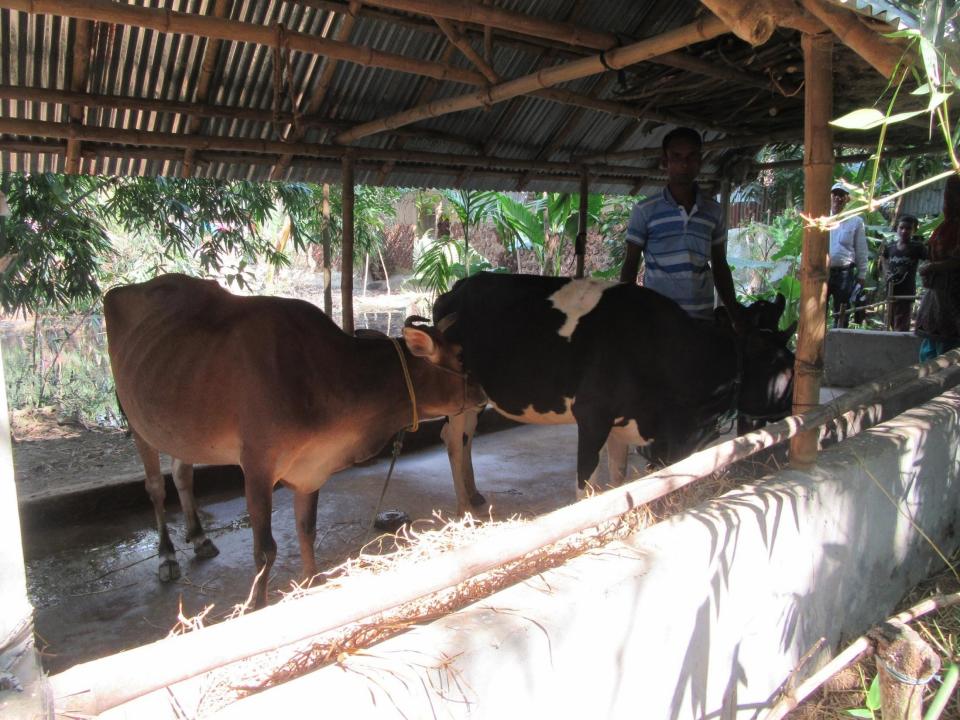

| Proposed Nobin Udyokta Business Info                 |   |                                                                                                                                                                                                                                                                                                                              |  |  |  |
|------------------------------------------------------|---|------------------------------------------------------------------------------------------------------------------------------------------------------------------------------------------------------------------------------------------------------------------------------------------------------------------------------|--|--|--|
| Business Name                                        | : | RABBI MINI DAIRY FIRM                                                                                                                                                                                                                                                                                                        |  |  |  |
| Location                                             | : | Shekhar, Kazipara, Kahalu                                                                                                                                                                                                                                                                                                    |  |  |  |
| Total Investment in BDT                              | : | BDT 160,000/-                                                                                                                                                                                                                                                                                                                |  |  |  |
| Financing                                            | : | Self BDT 90,000/-(from existing business) 65%<br>Required Investment BDT 70,000/-(as equity) 35%                                                                                                                                                                                                                             |  |  |  |
| Present salary/drawings<br>from business (estimates) | : | BDT 5,000/-                                                                                                                                                                                                                                                                                                                  |  |  |  |
| Proposed Salary                                      | : | BDT 5,000/-                                                                                                                                                                                                                                                                                                                  |  |  |  |
| Size of shop                                         | : | 09 ft x 18 ft= 162 square ft                                                                                                                                                                                                                                                                                                 |  |  |  |
| Implementation                                       | : | <ul> <li>The business is planned to be scaled up by investment in existing goods like; Milk etc.</li> <li>The business is operating by entrepreneur. Existing no employee.</li> <li>One will be appointed in the future.</li> <li>Collects goods from Dupchachia, Bogra</li> <li>Agreed grace period is 3 months.</li> </ul> |  |  |  |

| Investment Breakdown |                              |        |        |   |            |        |          |
|----------------------|------------------------------|--------|--------|---|------------|--------|----------|
|                      | Existing Proposed            |        |        |   |            |        |          |
| Particulars          | ulars Qty. Unit Price Amount |        |        |   | Unit Price | Amount | Proposed |
|                      |                              |        | (BDT)  |   |            | (BDT)  | Total    |
| Cow(Australian)      | 2                            | 35000  | 70,000 | 1 | 70,000     | 70,000 | 140,000  |
| Calf                 | 1                            | 20,000 | 20,000 |   | 0          | 0      | 20,000   |
| Total                | 3                            |        | 90,000 | 1 |            | 70,000 | 160,000  |