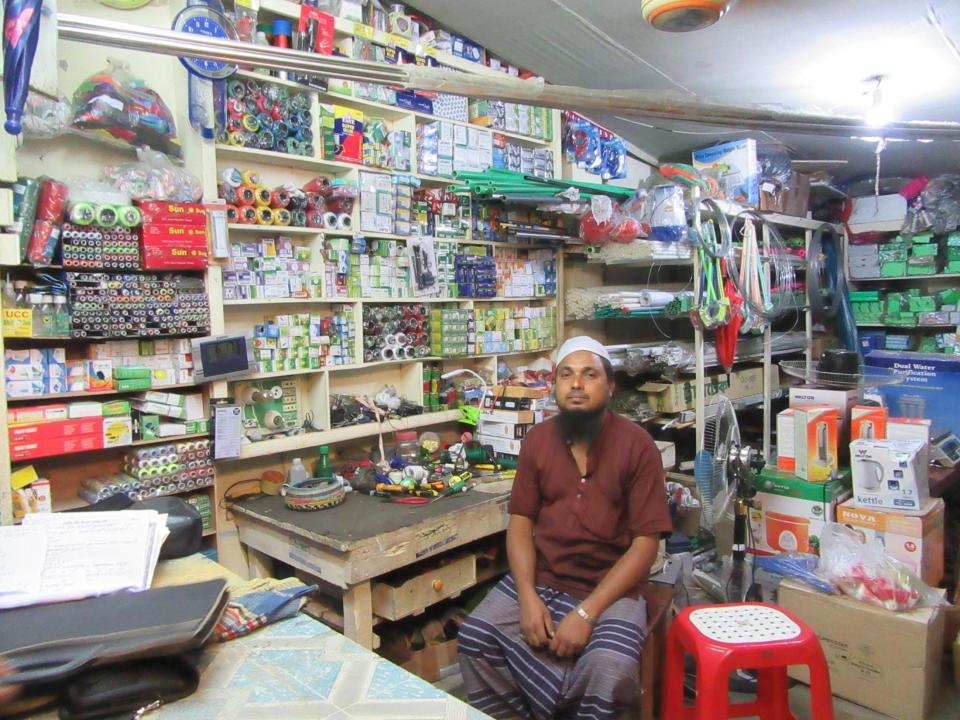

# Pictures

১ম পক্ষ ঃ *মোঃ আবুল বারী*, পিতা-মৃত বেস্থু আকন্দ, গ্রাম- কলতাপাড়া, পো-আরডিএ, উপজেলা-শেরপুর, জেলা-বঙড়া।

২য় পক্ষ ঃ মোঃ *হারুদুর রশিদ*, পিতা-মোঃ ছলিম উদ্দীন আকন্দ, গ্রাম- গাড়ীদহ রহমান নগর, পোঃ- আর্ডিএ, উপজেলা-শেরপুর, জেলা-বণ্ডড়া।