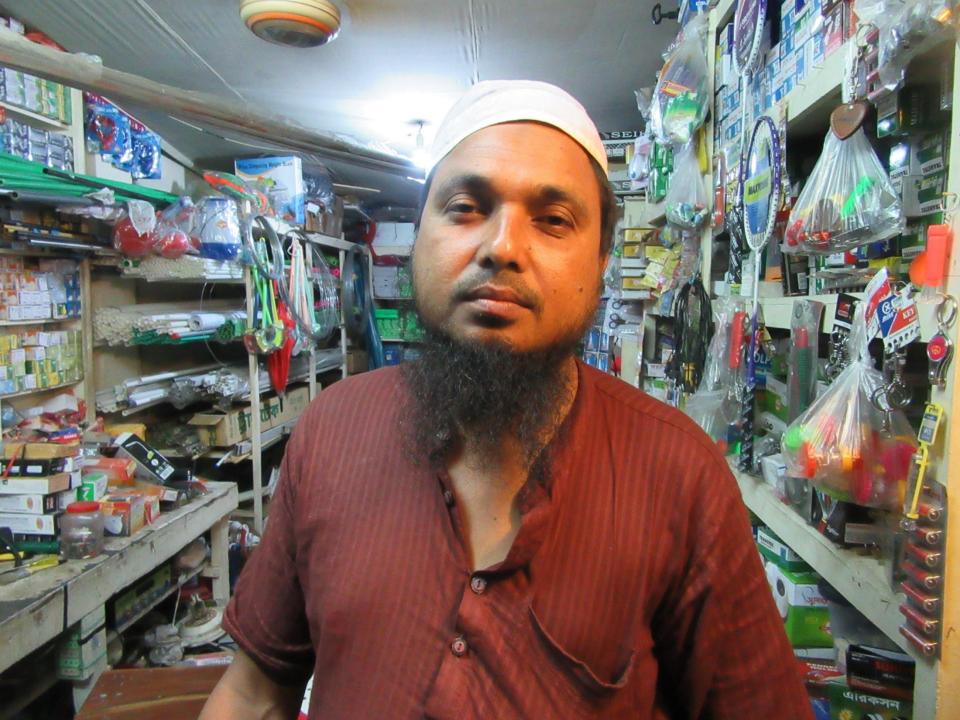

#### **Proposed NU Business Name: AKONDDO ELECTRONIC & VARIETY STORE**

Project identification and prepared by: Md Majnu Hossen, Sherpur Unit, Bogra

Project verified by: MD. Mozaharl Islam

| Brief Bio of The Proposed Nobin Udyokta                                                                                                         |       |                                                                                                                                                                                                    |  |  |
|-------------------------------------------------------------------------------------------------------------------------------------------------|-------|----------------------------------------------------------------------------------------------------------------------------------------------------------------------------------------------------|--|--|
| Name                                                                                                                                            | :     | MD. HARUNAR ROSHED                                                                                                                                                                                 |  |  |
| Age                                                                                                                                             | :     | 01-1-1982(33 Years)                                                                                                                                                                                |  |  |
| Education, till to date                                                                                                                         | :     | S,S,C                                                                                                                                                                                              |  |  |
| Marital status                                                                                                                                  | :     | Married                                                                                                                                                                                            |  |  |
| Children                                                                                                                                        | :     | 03 Son                                                                                                                                                                                             |  |  |
| No. of siblings:                                                                                                                                | :     | 02 Brothers 2 Sisters                                                                                                                                                                              |  |  |
| Address                                                                                                                                         | :     | Vill: Garihaho, P.O: RDA, P.S: Sherpur Dist: Bogra                                                                                                                                                 |  |  |
| Parent's and GB related Info (i) Who is GB member (ii) Mother's name (iii) Father's name (iv) GB member's info                                  |       | Mother Father  MOST. JOHURA BEGUM  MD . SOLIM UDDEN AKONDO  Branch: Batheali , Gaibandda Centre #48(Male),  Member ID: 4184, Group No: 05  Member since: 10-01-1984(08Years)  First loan: BDT 2000 |  |  |
| Further Information: (v) Who pays GB loan installment (vi) Mobile lady (vii) Grameen Education Loan (viii) Any other loan like GB, BRAC ASA etc | : : : | Existing Loan: BDT 15,000, Outstanding loan: BDT NILL Father No No No                                                                                                                              |  |  |

# Pictures

১ম পক্ষ ঃ *মোঃ আবুল বারী*, পিতা-মৃত বেস্থু আকন্দ, গ্রাম- কলতাপাড়া, পো-আরডিএ, উপজেলা-শেরপুর, জেলা-বঙড়া।

২য় পক্ষ ঃ মোঃ *হারুদুর রশিদ*, পিতা-মোঃ ছলিম উদ্দীন আকন্দ, গ্রাম- গাড়ীদহ রহমান নগর, পোঃ- আর্ডিএ, উপজেলা-শেরপুর, জেলা-বণ্ডড়া।