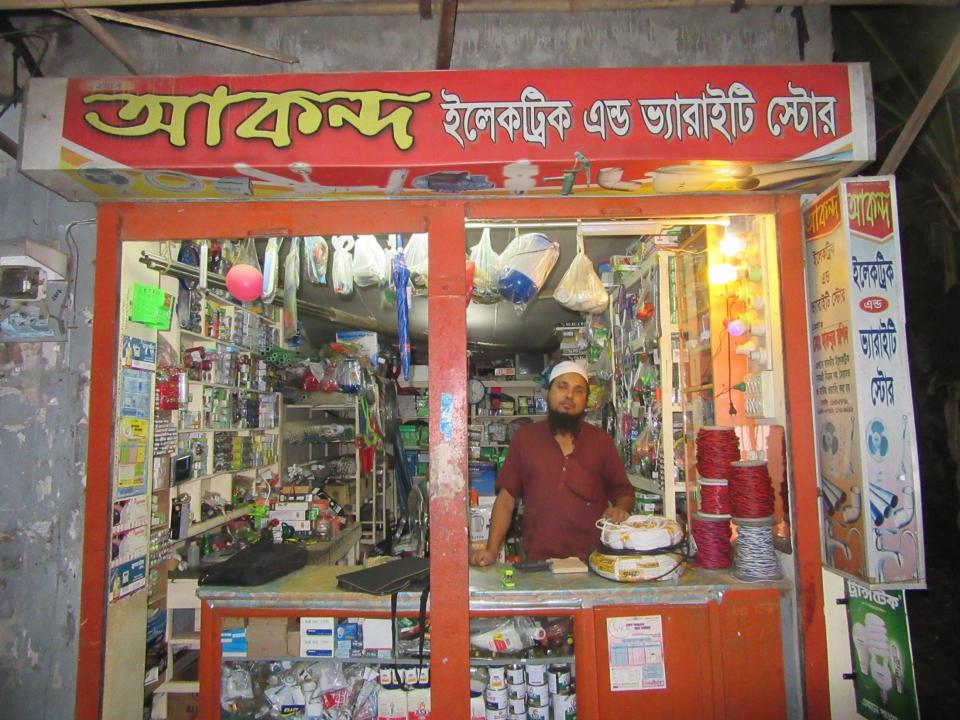

| Proposed Nobin Udyokta Business Info              |   |                                                                                                                                                                                                                                                                                                                                                     |  |  |  |
|---------------------------------------------------|---|-----------------------------------------------------------------------------------------------------------------------------------------------------------------------------------------------------------------------------------------------------------------------------------------------------------------------------------------------------|--|--|--|
| Business Name                                     | : | AKONDDO ELECTRONIC & VARIETY STORE                                                                                                                                                                                                                                                                                                                  |  |  |  |
| Location                                          | : | RDA Dosh Mile, Sherpur.                                                                                                                                                                                                                                                                                                                             |  |  |  |
| Total Investment in BDT                           | : | BDT 211,000/-                                                                                                                                                                                                                                                                                                                                       |  |  |  |
| Financing                                         | : | Self BDT 151,000/-(from existing business) 64% Required Investment BDT 60,000/-(as equity) 36%                                                                                                                                                                                                                                                      |  |  |  |
| Present salary/drawings from business (estimates) | : | BDT 5,000/-                                                                                                                                                                                                                                                                                                                                         |  |  |  |
| Proposed Salary                                   | : | BDT 5,000/-                                                                                                                                                                                                                                                                                                                                         |  |  |  |
| Size of shop                                      | : | 12 ft x 20 ft= 240 square ft                                                                                                                                                                                                                                                                                                                        |  |  |  |
| Implementation                                    | : | <ul> <li>The business is planned to be scaled up by investment in existing goods like. Electronic items, Poultry Medicine.</li> <li>The business is operating by entrepreneur. Existing no employee.</li> <li>One will be appointed in the future.</li> <li>Collects goods from Sherpur, Bogra</li> <li>Agreed grace period is 3 months.</li> </ul> |  |  |  |

# Pictures

১ম পক্ষ ঃ *মোঃ আবুল বারী*, পিতা-মৃত বেস্থু আকন্দ, গ্রাম- কলতাপাড়া, পো-আরডিএ, উপজেলা-শেরপুর, জেলা-বঙড়া।

২য় পক্ষ ঃ মোঃ *হারুদুর রশিদ*, পিতা-মোঃ ছলিম উদ্দীন আকন্দ, গ্রাম- গাড়ীদহ রহমান নগর, পোঃ- আর্ডিএ, উপজেলা-শেরপুর, জেলা-বণ্ডড়া।