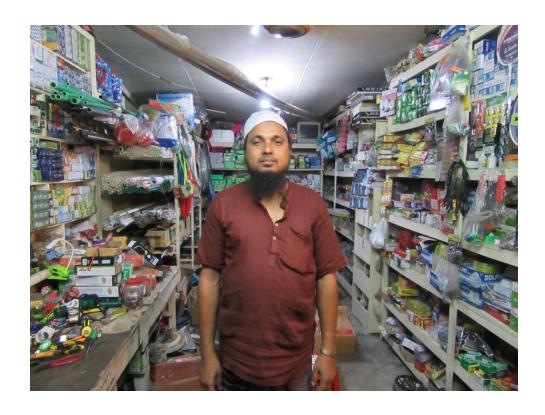

# Pictures

১ম পক্ষ ঃ *মোঃ আবুল বারী*, পিতা-মৃত বেস্থু আকন্দ, গ্রাম- কলতাপাড়া, পো-আরডিএ, উপজেলা-শেরপুর, জেলা-বঙড়া।

২য় পক্ষ ঃ মোঃ *হারুদুর রশিদ*, পিতা-মোঃ ছলিম উদ্দীন আকন্দ, গ্রাম- গাড়ীদহ রহমান নগর, পোঃ- আর্ডিএ, উপজেলা-শেরপুর, জেলা-বণ্ডড়া।