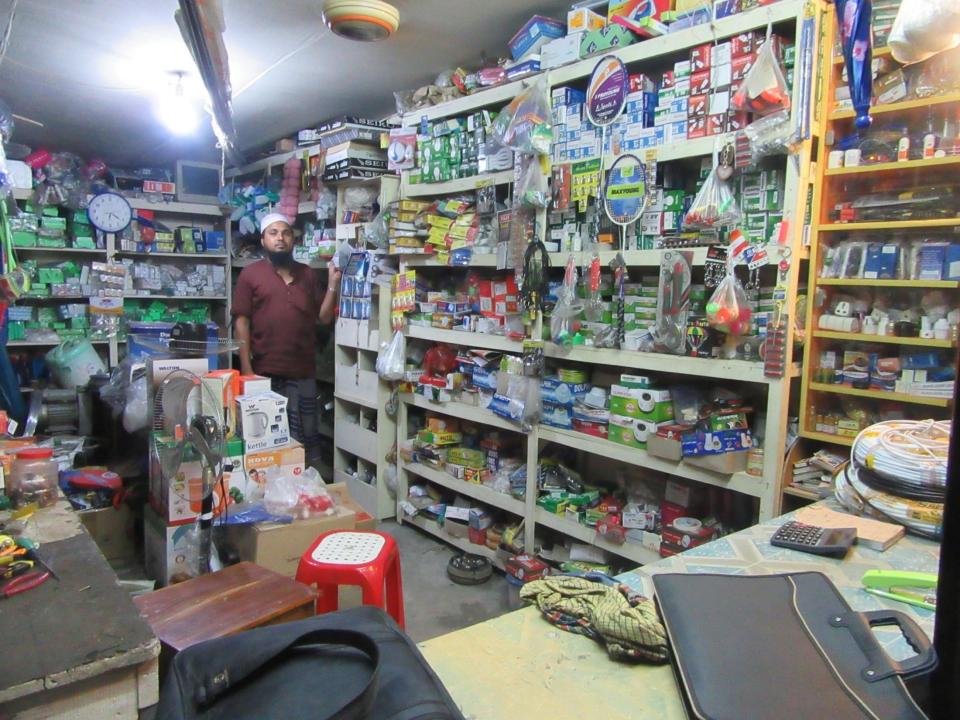

| Proposed Nobin Udyokta Business Info              |   |                                                                                                                                                                                                                                                                                                                                                     |  |  |  |
|---------------------------------------------------|---|-----------------------------------------------------------------------------------------------------------------------------------------------------------------------------------------------------------------------------------------------------------------------------------------------------------------------------------------------------|--|--|--|
| Business Name                                     | : | AKONDDO ELECTRONIC & VARIETY STORE                                                                                                                                                                                                                                                                                                                  |  |  |  |
| Location                                          | : | RDA Dosh Mile, Sherpur.                                                                                                                                                                                                                                                                                                                             |  |  |  |
| Total Investment in BDT                           | : | BDT 211,000/-                                                                                                                                                                                                                                                                                                                                       |  |  |  |
| Financing                                         | : | Self BDT 151,000/-(from existing business) 64% Required Investment BDT 60,000/-(as equity) 36%                                                                                                                                                                                                                                                      |  |  |  |
| Present salary/drawings from business (estimates) | : | BDT 5,000/-                                                                                                                                                                                                                                                                                                                                         |  |  |  |
| Proposed Salary                                   | : | BDT 5,000/-                                                                                                                                                                                                                                                                                                                                         |  |  |  |
| Size of shop                                      | : | 12 ft x 20 ft= 240 square ft                                                                                                                                                                                                                                                                                                                        |  |  |  |
| Implementation                                    | : | <ul> <li>The business is planned to be scaled up by investment in existing goods like. Electronic items, Poultry Medicine.</li> <li>The business is operating by entrepreneur. Existing no employee.</li> <li>One will be appointed in the future.</li> <li>Collects goods from Sherpur, Bogra</li> <li>Agreed grace period is 3 months.</li> </ul> |  |  |  |

# Pictures

১ম পক্ষ ঃ *মোঃ আবুল বারী*, পিতা-মৃত বেস্থু আকন্দ, গ্রাম- কলতাপাড়া, পো-আরডিএ, উপজেলা-শেরপুর, জেলা-বঙড়া।

২য় পক্ষ ঃ মোঃ *হারুদুর রশিদ*, পিতা-মোঃ ছলিম উদ্দীন আকন্দ, গ্রাম- গাড়ীদহ রহমান নগর, পোঃ- আর্ডিএ, উপজেলা-শেরপুর, জেলা-বণ্ডড়া।