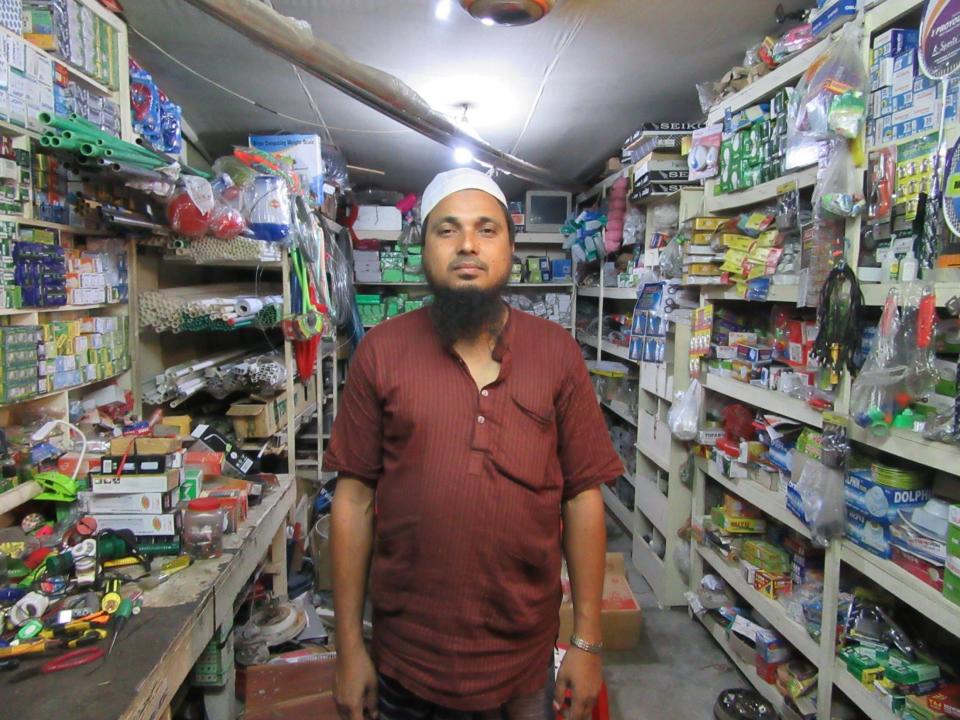

# Pictures

১ম পক্ষ ঃ *মোঃ আবুল বারী*, পিতা-মৃত বেস্থু আকন্দ, গ্রাম- কলতাপাড়া, পো-আরডিএ, উপজেলা-শেরপুর, জেলা-বঙড়া।

২য় পক্ষ ঃ মোঃ *হারুদুর রশিদ*, পিতা-মোঃ ছলিম উদ্দীন আকন্দ, গ্রাম- গাড়ীদহ রহমান নগর, পোঃ- আর্ডিএ, উপজেলা-শেরপুর, জেলা-বণ্ডড়া।