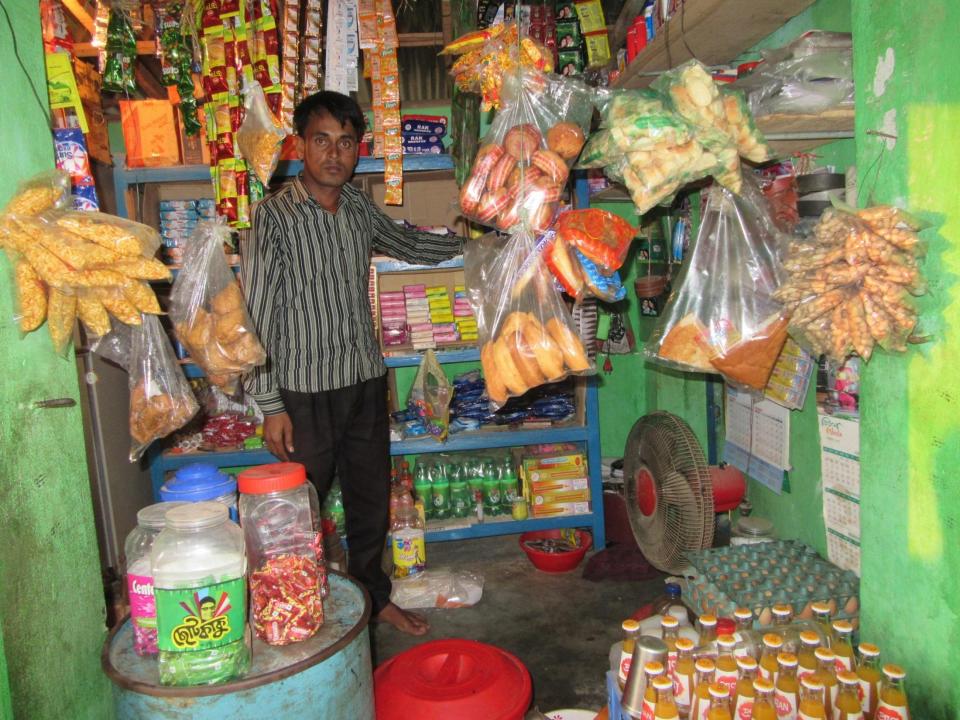

| Proposed Nobin Udyokta Business Info                 |   |                                                                                                                                                                                                                                                                                                                                      |  |  |  |
|------------------------------------------------------|---|--------------------------------------------------------------------------------------------------------------------------------------------------------------------------------------------------------------------------------------------------------------------------------------------------------------------------------------|--|--|--|
| Business Name                                        | : | AMINUR STORE                                                                                                                                                                                                                                                                                                                         |  |  |  |
| Location                                             | : | Fultola, Sherpur.                                                                                                                                                                                                                                                                                                                    |  |  |  |
| Total Investment in BDT                              | : | BDT 75,000/-                                                                                                                                                                                                                                                                                                                         |  |  |  |
| Financing                                            | : | Self BDT 25,000/-(from existing business) 64%                                                                                                                                                                                                                                                                                        |  |  |  |
|                                                      |   | Required Investment BDT 50,000/-(as equity) 36%                                                                                                                                                                                                                                                                                      |  |  |  |
| Present salary/drawings<br>from business (estimates) | : | BDT 4,000/-                                                                                                                                                                                                                                                                                                                          |  |  |  |
| Proposed Salary                                      | : | BDT 4,000/-                                                                                                                                                                                                                                                                                                                          |  |  |  |
| Size of shop                                         | : | 12 ft x 8 ft= 96 square ft                                                                                                                                                                                                                                                                                                           |  |  |  |
| Implementation                                       | : | <ul> <li>The business is planned to be scaled up by investment in existing goods like.Sope,Bicscut,oil,ect.</li> <li>The business is operating by entrepreneur. Existing no employee.</li> <li>One will be appointed in the future.</li> <li>Collects goods from Sherpur, Bogra</li> <li>Agreed grace period is 3 months.</li> </ul> |  |  |  |