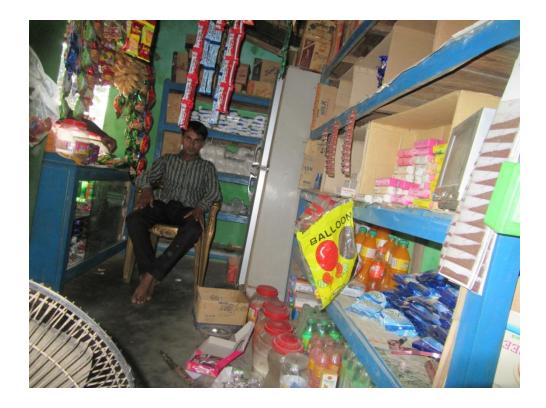

| Proposed Nobin Udyokta Business Info                 |   |                                                                                                                                                                                                                                                                                                                                      |  |  |  |
|------------------------------------------------------|---|--------------------------------------------------------------------------------------------------------------------------------------------------------------------------------------------------------------------------------------------------------------------------------------------------------------------------------------|--|--|--|
| Business Name                                        | : | AMINUR STORE                                                                                                                                                                                                                                                                                                                         |  |  |  |
| Location                                             | : | Fultola, Sherpur.                                                                                                                                                                                                                                                                                                                    |  |  |  |
| Total Investment in BDT                              | : | BDT 75,000/-                                                                                                                                                                                                                                                                                                                         |  |  |  |
| Financing                                            | : | Self BDT 25,000/-(from existing business) 64%                                                                                                                                                                                                                                                                                        |  |  |  |
|                                                      |   | Required Investment BDT 50,000/-(as equity) 36%                                                                                                                                                                                                                                                                                      |  |  |  |
| Present salary/drawings<br>from business (estimates) | : | BDT 4,000/-                                                                                                                                                                                                                                                                                                                          |  |  |  |
| Proposed Salary                                      | : | BDT 4,000/-                                                                                                                                                                                                                                                                                                                          |  |  |  |
| Size of shop                                         | : | 12 ft x 8 ft= 96 square ft                                                                                                                                                                                                                                                                                                           |  |  |  |
| Implementation                                       | : | <ul> <li>The business is planned to be scaled up by investment in existing goods like.Sope,Bicscut,oil,ect.</li> <li>The business is operating by entrepreneur. Existing no employee.</li> <li>One will be appointed in the future.</li> <li>Collects goods from Sherpur, Bogra</li> <li>Agreed grace period is 3 months.</li> </ul> |  |  |  |