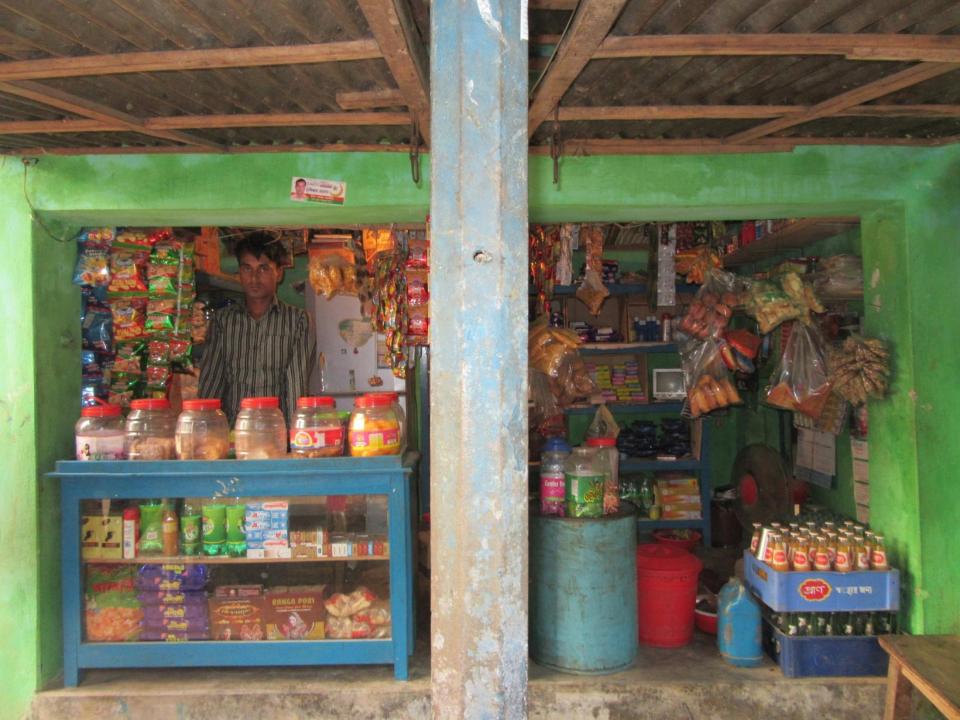

| Proposed Nobin Udyokta Business Info                 |   |                                                                                                                                                                                                                                                                                                                                      |  |  |  |
|------------------------------------------------------|---|--------------------------------------------------------------------------------------------------------------------------------------------------------------------------------------------------------------------------------------------------------------------------------------------------------------------------------------|--|--|--|
| Business Name                                        | : | AMINUR STORE                                                                                                                                                                                                                                                                                                                         |  |  |  |
| Location                                             | : | Fultola, Sherpur.                                                                                                                                                                                                                                                                                                                    |  |  |  |
| Total Investment in BDT                              | : | BDT 75,000/-                                                                                                                                                                                                                                                                                                                         |  |  |  |
| Financing                                            | : | Self BDT 25,000/-(from existing business) 64%                                                                                                                                                                                                                                                                                        |  |  |  |
|                                                      |   | Required Investment BDT 50,000/-(as equity) 36%                                                                                                                                                                                                                                                                                      |  |  |  |
| Present salary/drawings<br>from business (estimates) | : | BDT 4,000/-                                                                                                                                                                                                                                                                                                                          |  |  |  |
| Proposed Salary                                      | : | BDT 4,000/-                                                                                                                                                                                                                                                                                                                          |  |  |  |
| Size of shop                                         | : | 12 ft x 8 ft= 96 square ft                                                                                                                                                                                                                                                                                                           |  |  |  |
| Implementation                                       | : | <ul> <li>The business is planned to be scaled up by investment in existing goods like.Sope,Bicscut,oil,ect.</li> <li>The business is operating by entrepreneur. Existing no employee.</li> <li>One will be appointed in the future.</li> <li>Collects goods from Sherpur, Bogra</li> <li>Agreed grace period is 3 months.</li> </ul> |  |  |  |