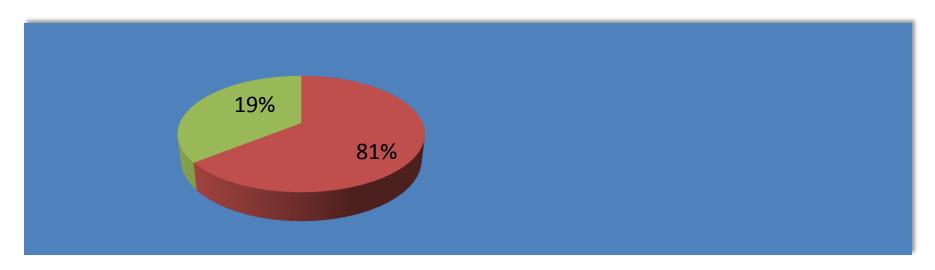

| Proposed Nobin Udyokta Business Info              |   |                                                                                                                                                                                                                                                                                                                       |  |  |
|---------------------------------------------------|---|-----------------------------------------------------------------------------------------------------------------------------------------------------------------------------------------------------------------------------------------------------------------------------------------------------------------------|--|--|
| Business Name                                     | : | M/S NASIM DAIRY FIRM                                                                                                                                                                                                                                                                                                  |  |  |
| Location                                          | : | Vatra , Sherpur .                                                                                                                                                                                                                                                                                                     |  |  |
| Total Investment in BDT                           | : | BDT 175,000/-                                                                                                                                                                                                                                                                                                         |  |  |
| Financing                                         | : | Self BDT 105,000/-(from existing business) 81% Required Investment BDT 70,000/-(as equity) 19%                                                                                                                                                                                                                        |  |  |
| Present salary/drawings from business (estimates) | : | BDT 3,000/-                                                                                                                                                                                                                                                                                                           |  |  |
| Proposed Salary                                   | : | BDT 3,000/-                                                                                                                                                                                                                                                                                                           |  |  |
| Size of shop                                      | : | 21 ft x 11 ft= 144 square ft                                                                                                                                                                                                                                                                                          |  |  |
| Implementation                                    | : | <ul> <li>The business is planned to be scaled up by investment in existing goods like. Milks.</li> <li>The business is operating by entrepreneur. Existing no employee.</li> <li>One will be appointed in the future.</li> <li>Collects goods from Sherpu, Bogra</li> <li>Agreed grace period is 3 months.</li> </ul> |  |  |