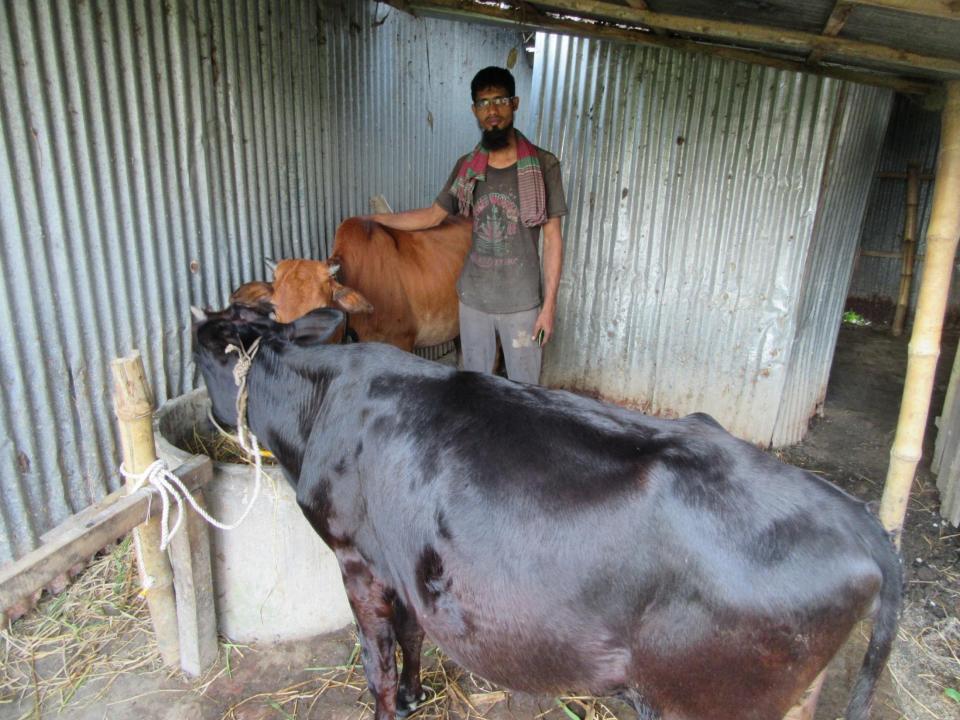

# Pictures

৪ নং খানপুর ইউনিয়ন পরিষদ

গণপ্রজাতন্ত্রী বাংলাদেশ সরকার

NATIONAL ID CARD / জাতীয় পরিচয় পত্র

নাম: মোঃ আপহাজ হোসেন Name: Md. Alhaz Hossain

পিতা: মোঃ মছের আলী আকন্দ মাতা: মোছাঃ কমলা বেগম

Commen

Date of Birth: 20 Oct 1985