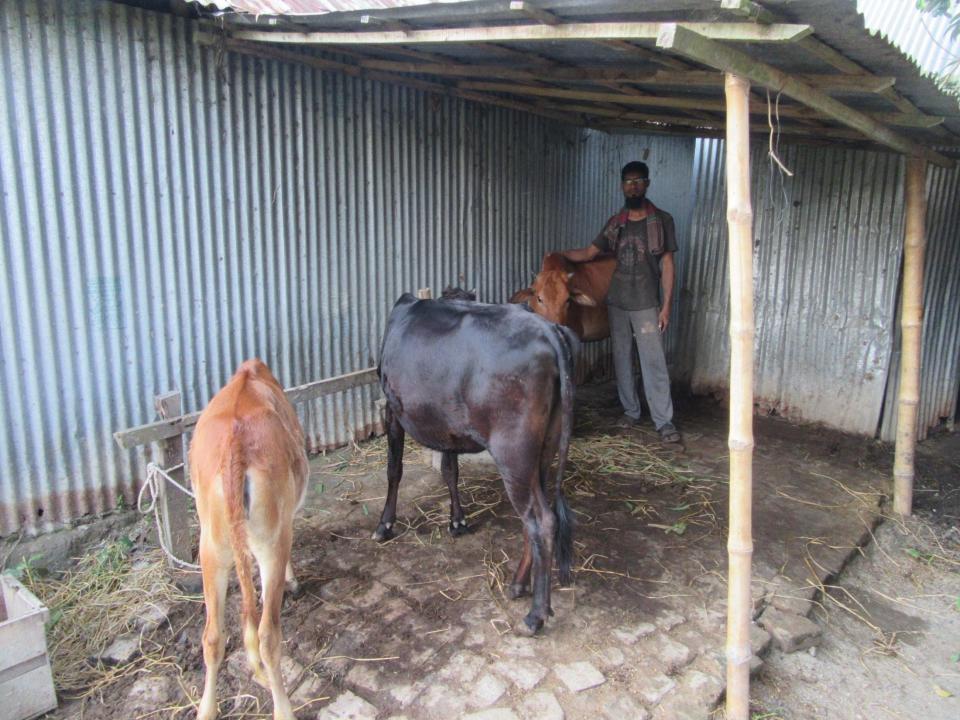

| Proposed Nobin Udyokta Business Info              |   |                                                                                                                                                                                                                                                                                                                       |  |  |
|---------------------------------------------------|---|-----------------------------------------------------------------------------------------------------------------------------------------------------------------------------------------------------------------------------------------------------------------------------------------------------------------------|--|--|
| Business Name                                     | : | M/S NASIM DAIRY FIRM                                                                                                                                                                                                                                                                                                  |  |  |
| Location                                          | : | Vatra , Sherpur .                                                                                                                                                                                                                                                                                                     |  |  |
| Total Investment in BDT                           | : | BDT 175,000/-                                                                                                                                                                                                                                                                                                         |  |  |
| Financing                                         | : | Self BDT 105,000/-(from existing business) 81% Required Investment BDT 70,000/-(as equity) 19%                                                                                                                                                                                                                        |  |  |
| Present salary/drawings from business (estimates) | : | BDT 3,000/-                                                                                                                                                                                                                                                                                                           |  |  |
| Proposed Salary                                   | : | BDT 3,000/-                                                                                                                                                                                                                                                                                                           |  |  |
| Size of shop                                      | : | 21 ft x 11 ft= 144 square ft                                                                                                                                                                                                                                                                                          |  |  |
| Implementation                                    | : | <ul> <li>The business is planned to be scaled up by investment in existing goods like. Milks.</li> <li>The business is operating by entrepreneur. Existing no employee.</li> <li>One will be appointed in the future.</li> <li>Collects goods from Sherpu, Bogra</li> <li>Agreed grace period is 3 months.</li> </ul> |  |  |

| Investment    | Rroa | VOOWIN |
|---------------|------|--------|
| IIIVC2LIICIIL | DICa | NUUVII |

|                | Proposed                      |        |         |     |        |        |          |
|----------------|-------------------------------|--------|---------|-----|--------|--------|----------|
| Particulars    | Particulars Qty. Unit Price A |        | Amount  | Qty | Unit   | Amount | Proposed |
|                |                               |        | (BDT)   |     | Price  | (BDT)  | Total    |
| Cow ( Cross )  | 1                             | 50,000 | 60,000  | 1   | 70,000 | 70,000 | 120,000  |
| Calf ( Cross ) | 1                             | 30,000 | 35,000  |     |        |        | 35,000   |
| Small Calf     | 1                             | 25,000 | 20,000  |     |        |        | 20,000   |
| Total          | 3                             |        | 105,000 | 1   |        | 70,000 | 175,000  |