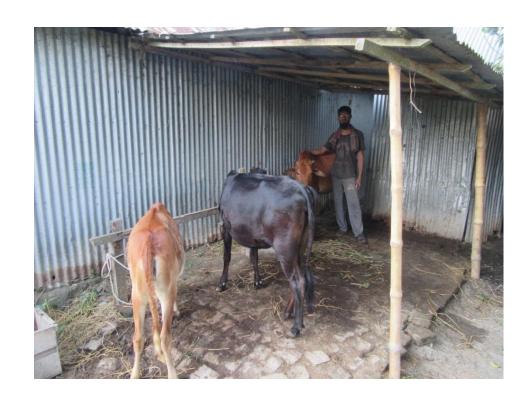

| Proposed Nobin Udyokta Business Info              |   |                                                                                                                                                                                                                                                                                                                       |  |  |
|---------------------------------------------------|---|-----------------------------------------------------------------------------------------------------------------------------------------------------------------------------------------------------------------------------------------------------------------------------------------------------------------------|--|--|
| Business Name                                     | : | M/S NASIM DAIRY FIRM                                                                                                                                                                                                                                                                                                  |  |  |
| Location                                          | : | Vatra , Sherpur .                                                                                                                                                                                                                                                                                                     |  |  |
| Total Investment in BDT                           | : | BDT 175,000/-                                                                                                                                                                                                                                                                                                         |  |  |
| Financing                                         | : | Self BDT 105,000/-(from existing business) 81% Required Investment BDT 70,000/-(as equity) 19%                                                                                                                                                                                                                        |  |  |
| Present salary/drawings from business (estimates) | : | BDT 3,000/-                                                                                                                                                                                                                                                                                                           |  |  |
| Proposed Salary                                   | : | BDT 3,000/-                                                                                                                                                                                                                                                                                                           |  |  |
| Size of shop                                      | : | 21 ft x 11 ft= 144 square ft                                                                                                                                                                                                                                                                                          |  |  |
| Implementation                                    | : | <ul> <li>The business is planned to be scaled up by investment in existing goods like. Milks.</li> <li>The business is operating by entrepreneur. Existing no employee.</li> <li>One will be appointed in the future.</li> <li>Collects goods from Sherpu, Bogra</li> <li>Agreed grace period is 3 months.</li> </ul> |  |  |

| Investment    | Rroa | VOOWIN |
|---------------|------|--------|
| IIIVC2LIICIIL | DICa | NUUVII |

|                | Proposed                      |        |         |     |        |        |          |
|----------------|-------------------------------|--------|---------|-----|--------|--------|----------|
| Particulars    | Particulars Qty. Unit Price A |        | Amount  | Qty | Unit   | Amount | Proposed |
|                |                               |        | (BDT)   |     | Price  | (BDT)  | Total    |
| Cow ( Cross )  | 1                             | 50,000 | 60,000  | 1   | 70,000 | 70,000 | 120,000  |
| Calf ( Cross ) | 1                             | 30,000 | 35,000  |     |        |        | 35,000   |
| Small Calf     | 1                             | 25,000 | 20,000  |     |        |        | 20,000   |
| Total          | 3                             |        | 105,000 | 1   |        | 70,000 | 175,000  |