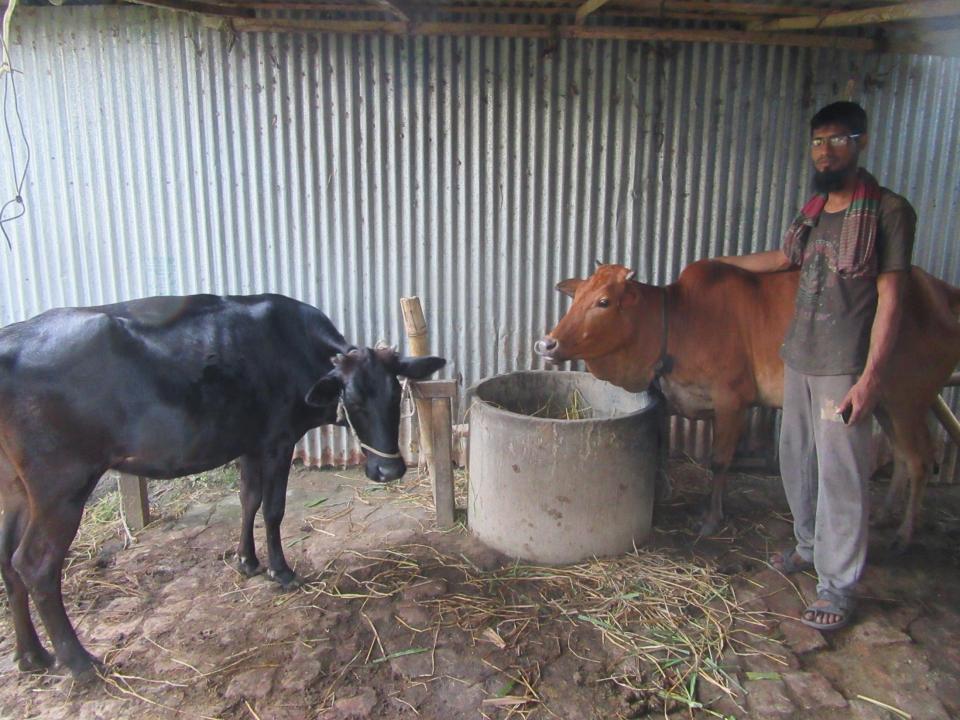

| Proposed Nobin Udyokta Business Info              |   |                                                                                                                                                                                                                                                                                                                       |  |  |
|---------------------------------------------------|---|-----------------------------------------------------------------------------------------------------------------------------------------------------------------------------------------------------------------------------------------------------------------------------------------------------------------------|--|--|
| Business Name                                     | : | M/S NASIM DAIRY FIRM                                                                                                                                                                                                                                                                                                  |  |  |
| Location                                          | : | Vatra , Sherpur .                                                                                                                                                                                                                                                                                                     |  |  |
| Total Investment in BDT                           | : | BDT 175,000/-                                                                                                                                                                                                                                                                                                         |  |  |
| Financing                                         | : | Self BDT 105,000/-(from existing business) 81% Required Investment BDT 70,000/-(as equity) 19%                                                                                                                                                                                                                        |  |  |
| Present salary/drawings from business (estimates) | : | BDT 3,000/-                                                                                                                                                                                                                                                                                                           |  |  |
| Proposed Salary                                   | : | BDT 3,000/-                                                                                                                                                                                                                                                                                                           |  |  |
| Size of shop                                      | : | 21 ft x 11 ft= 144 square ft                                                                                                                                                                                                                                                                                          |  |  |
| Implementation                                    | : | <ul> <li>The business is planned to be scaled up by investment in existing goods like. Milks.</li> <li>The business is operating by entrepreneur. Existing no employee.</li> <li>One will be appointed in the future.</li> <li>Collects goods from Sherpu, Bogra</li> <li>Agreed grace period is 3 months.</li> </ul> |  |  |

| Investment    | Rroa | VOOWIN |
|---------------|------|--------|
| IIIVC2LIICIIL | DICa | NUUVII |

|                | Proposed                      |        |         |     |        |        |          |
|----------------|-------------------------------|--------|---------|-----|--------|--------|----------|
| Particulars    | Particulars Qty. Unit Price A |        | Amount  | Qty | Unit   | Amount | Proposed |
|                |                               |        | (BDT)   |     | Price  | (BDT)  | Total    |
| Cow ( Cross )  | 1                             | 50,000 | 60,000  | 1   | 70,000 | 70,000 | 120,000  |
| Calf ( Cross ) | 1                             | 30,000 | 35,000  |     |        |        | 35,000   |
| Small Calf     | 1                             | 25,000 | 20,000  |     |        |        | 20,000   |
| Total          | 3                             |        | 105,000 | 1   |        | 70,000 | 175,000  |