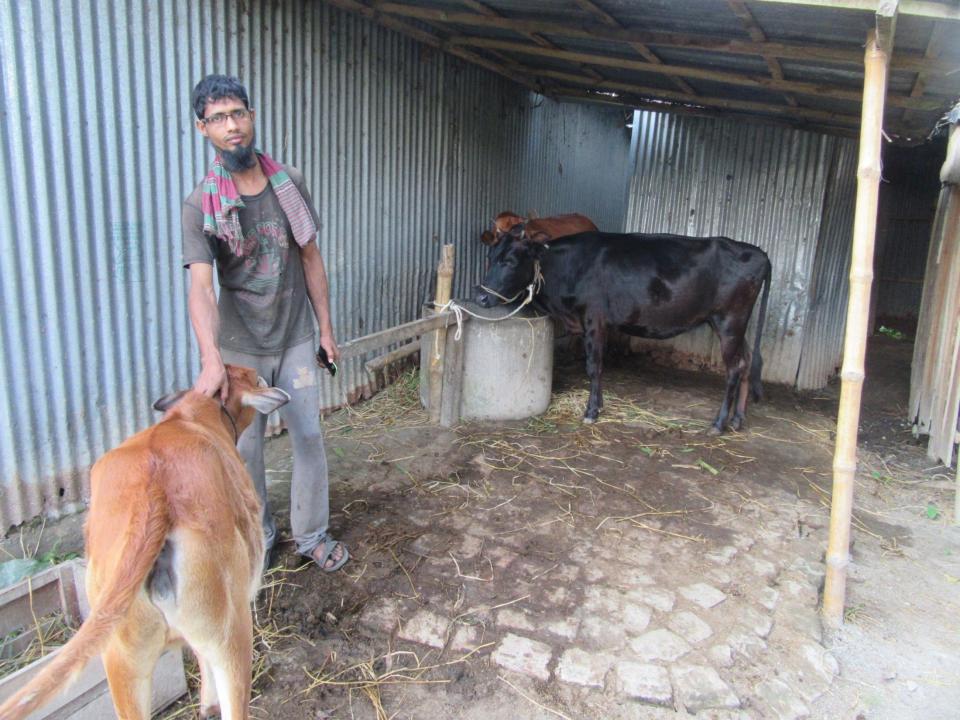

# Pictures

৪ নং খানপুর ইউনিয়ন পরিষদ

গণপ্রজাতন্ত্রী বাংলাদেশ সরকার

NATIONAL ID CARD / জাতীয় পরিচয় পত্র

নাম: মোঃ আপহাজ হোসেন Name: Md. Alhaz Hossain

পিতা: মোঃ মছের আলী আকন্দ মাতা: মোছাঃ কমলা বেগম

Commen

Date of Birth: 20 Oct 1985