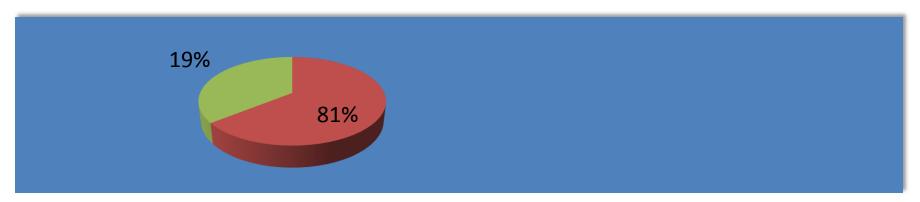

| Proposed Nobin Udyokta Business Info                 |   |                                                                                                                                                                                                                                                                                                                        |  |  |  |
|------------------------------------------------------|---|------------------------------------------------------------------------------------------------------------------------------------------------------------------------------------------------------------------------------------------------------------------------------------------------------------------------|--|--|--|
| Business Name                                        | : | M/S SOJIB DAIRY FIRM                                                                                                                                                                                                                                                                                                   |  |  |  |
| Location                                             | : | Bagrabosti, Sherpur .                                                                                                                                                                                                                                                                                                  |  |  |  |
| Total Investment in BDT                              | : | BDT 300,000/-                                                                                                                                                                                                                                                                                                          |  |  |  |
| Financing                                            | : | Self BDT 230,000/-(from existing business) 81%<br>Required Investment BDT 70,000/-(as equity) 19%                                                                                                                                                                                                                      |  |  |  |
| Present salary/drawings<br>from business (estimates) | : | BDT 5,000/-                                                                                                                                                                                                                                                                                                            |  |  |  |
| Proposed Salary                                      | : | BDT 5,000/-                                                                                                                                                                                                                                                                                                            |  |  |  |
| Size of shop                                         | : | 18 ft x 8 ft= 144 square ft                                                                                                                                                                                                                                                                                            |  |  |  |
| Implementation                                       | : | <ul> <li>The business is planned to be scaled up by investment in existing goods like. Milks .</li> <li>The business is operating by entrepreneur. Existing no employee.</li> <li>One will be appointed in the future.</li> <li>Collects goods from Sherpu, Bogra</li> <li>Agreed grace period is 3 months.</li> </ul> |  |  |  |