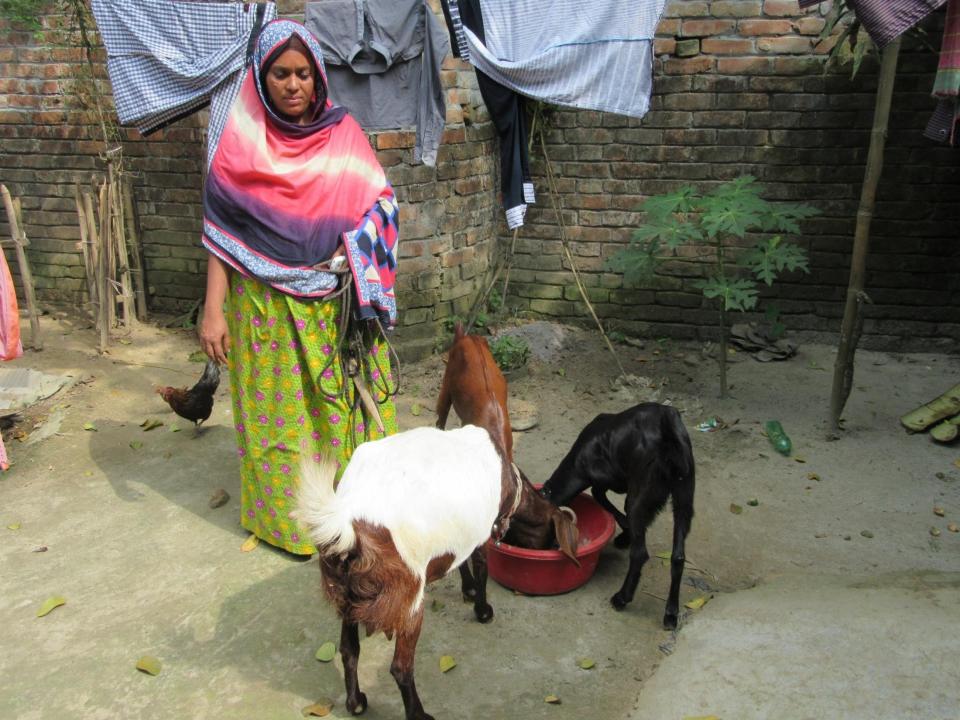

| Proposed Nobin Udyokta Business Info                 |   |                                                                                                                                                                                                                                                                                                                        |  |  |  |
|------------------------------------------------------|---|------------------------------------------------------------------------------------------------------------------------------------------------------------------------------------------------------------------------------------------------------------------------------------------------------------------------|--|--|--|
| Business Name                                        | : | M/S SOJIB DAIRY FIRM                                                                                                                                                                                                                                                                                                   |  |  |  |
| Location                                             | : | Bagrabosti, Sherpur .                                                                                                                                                                                                                                                                                                  |  |  |  |
| Total Investment in BDT                              | : | BDT 300,000/-                                                                                                                                                                                                                                                                                                          |  |  |  |
| Financing                                            | : | Self BDT 230,000/-(from existing business) 81%<br>Required Investment BDT 70,000/-(as equity) 19%                                                                                                                                                                                                                      |  |  |  |
| Present salary/drawings<br>from business (estimates) | : | BDT 5,000/-                                                                                                                                                                                                                                                                                                            |  |  |  |
| Proposed Salary                                      | : | BDT 5,000/-                                                                                                                                                                                                                                                                                                            |  |  |  |
| Size of shop                                         | : | 18 ft x 8 ft= 144 square ft                                                                                                                                                                                                                                                                                            |  |  |  |
| Implementation                                       | : | <ul> <li>The business is planned to be scaled up by investment in existing goods like. Milks .</li> <li>The business is operating by entrepreneur. Existing no employee.</li> <li>One will be appointed in the future.</li> <li>Collects goods from Sherpu, Bogra</li> <li>Agreed grace period is 3 months.</li> </ul> |  |  |  |

## **Existing Business (BDT**)

| Particular                        | Daily | Monthly | Yearly  |
|-----------------------------------|-------|---------|---------|
| Revenue(Sales)                    |       | -       | -       |
| Millk ,(12*50)                    | 600   | 18,000  | 216,000 |
| Total Sales (A)                   | 600   | 18,000  | 216,000 |
| Less Variable Expense             |       |         |         |
| Millk                             | 300   | 9000    | 9450    |
| Total variable Expense (B)        | 300   | 9000    | 9450    |
| Contribution Margin (CM) [C=(A-B) | 300   | 9,000   | 108,000 |
| Less Variable Expense             |       |         |         |
| Rent                              |       |         |         |
| Electricity bill                  |       | 200     | 2,400   |
| Transportation                    |       | 1500    | 18,000  |
| Salary (self)                     |       | 5,000   | 60,000  |
| Entertainment                     |       | 300     | 3,600   |
| Feed & Medicine                   |       | 1000    | 12000   |
| Mobile bill                       |       | 300     | 3,600   |
| Total fixed cost (D)              |       | 8,300   | 97,200  |
| Net Profit (E)= [C-D]             |       | 700     | 10,800  |