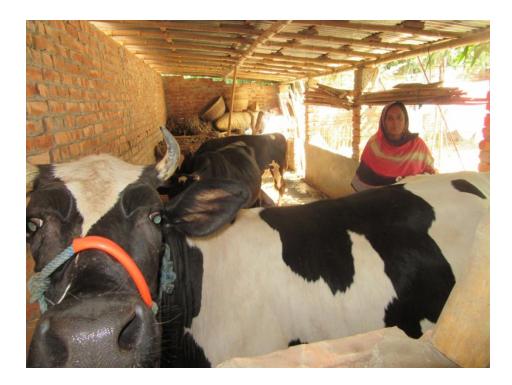

| Proposed Nobin Udyokta Business Info                 |   |                                                                                                                                                                                                                                                                                                                        |  |  |  |
|------------------------------------------------------|---|------------------------------------------------------------------------------------------------------------------------------------------------------------------------------------------------------------------------------------------------------------------------------------------------------------------------|--|--|--|
| Business Name                                        | : | M/S SOJIB DAIRY FIRM                                                                                                                                                                                                                                                                                                   |  |  |  |
| Location                                             | : | Bagrabosti, Sherpur .                                                                                                                                                                                                                                                                                                  |  |  |  |
| Total Investment in BDT                              | : | BDT 300,000/-                                                                                                                                                                                                                                                                                                          |  |  |  |
| Financing                                            | : | Self BDT 230,000/-(from existing business) 81%<br>Required Investment BDT 70,000/-(as equity) 19%                                                                                                                                                                                                                      |  |  |  |
| Present salary/drawings<br>from business (estimates) | : | BDT 5,000/-                                                                                                                                                                                                                                                                                                            |  |  |  |
| Proposed Salary                                      | : | BDT 5,000/-                                                                                                                                                                                                                                                                                                            |  |  |  |
| Size of shop                                         | : | 18 ft x 8 ft= 144 square ft                                                                                                                                                                                                                                                                                            |  |  |  |
| Implementation                                       | : | <ul> <li>The business is planned to be scaled up by investment in existing goods like. Milks .</li> <li>The business is operating by entrepreneur. Existing no employee.</li> <li>One will be appointed in the future.</li> <li>Collects goods from Sherpu, Bogra</li> <li>Agreed grace period is 3 months.</li> </ul> |  |  |  |