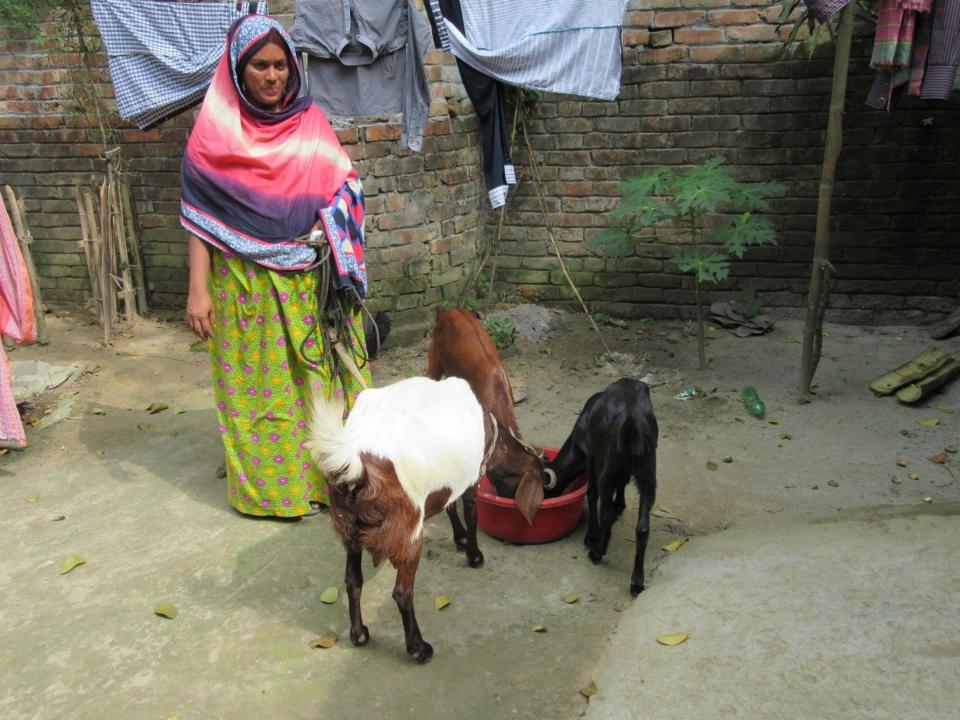

| Proposed Nobin Udyokta Business Info                 |   |                                                                                                                                                                                                                                                                                                                        |  |  |  |
|------------------------------------------------------|---|------------------------------------------------------------------------------------------------------------------------------------------------------------------------------------------------------------------------------------------------------------------------------------------------------------------------|--|--|--|
| Business Name                                        | : | M/S SOJIB DAIRY FIRM                                                                                                                                                                                                                                                                                                   |  |  |  |
| Location                                             | : | Bagrabosti, Sherpur .                                                                                                                                                                                                                                                                                                  |  |  |  |
| Total Investment in BDT                              | : | BDT 300,000/-                                                                                                                                                                                                                                                                                                          |  |  |  |
| Financing                                            | : | Self BDT 230,000/-(from existing business) 81%<br>Required Investment BDT 70,000/-(as equity) 19%                                                                                                                                                                                                                      |  |  |  |
| Present salary/drawings<br>from business (estimates) | : | BDT 5,000/-                                                                                                                                                                                                                                                                                                            |  |  |  |
| Proposed Salary                                      | : | BDT 5,000/-                                                                                                                                                                                                                                                                                                            |  |  |  |
| Size of shop                                         | : | 18 ft x 8 ft= 144 square ft                                                                                                                                                                                                                                                                                            |  |  |  |
| Implementation                                       | : | <ul> <li>The business is planned to be scaled up by investment in existing goods like. Milks .</li> <li>The business is operating by entrepreneur. Existing no employee.</li> <li>One will be appointed in the future.</li> <li>Collects goods from Sherpu, Bogra</li> <li>Agreed grace period is 3 months.</li> </ul> |  |  |  |

## **Existing Business (BDT**)

| Particular                        | Daily | Monthly | Yearly  |
|-----------------------------------|-------|---------|---------|
| Revenue(Sales)                    |       | -       | -       |
| Millk ,(12*50)                    | 600   | 18,000  | 216,000 |
| Total Sales (A)                   | 600   | 18,000  | 216,000 |
| Less Variable Expense             |       |         |         |
| Millk                             | 300   | 9000    | 9450    |
| Total variable Expense (B)        | 300   | 9000    | 9450    |
| Contribution Margin (CM) [C=(A-B) | 300   | 9,000   | 108,000 |
| Less Variable Expense             |       |         |         |
| Rent                              |       |         |         |
| Electricity bill                  |       | 200     | 2,400   |
| Transportation                    |       | 1500    | 18,000  |
| Salary (self)                     |       | 5,000   | 60,000  |
| Entertainment                     |       | 300     | 3,600   |
| Feed & Medicine                   |       | 1000    | 12000   |
| Mobile bill                       |       | 300     | 3,600   |
| Total fixed cost (D)              |       | 8,300   | 97,200  |
| Net Profit (E)= [C-D]             |       | 700     | 10,800  |