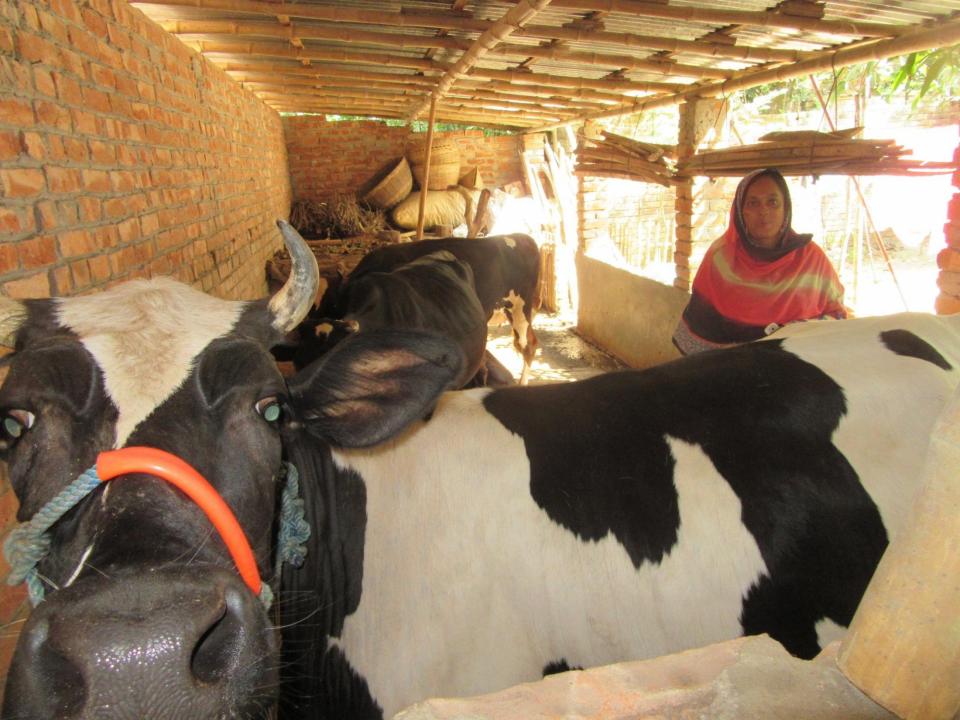

| Proposed Nobin Udyokta Business Info                 |   |                                                                                                                                                                                                                                                                                                                        |  |  |  |
|------------------------------------------------------|---|------------------------------------------------------------------------------------------------------------------------------------------------------------------------------------------------------------------------------------------------------------------------------------------------------------------------|--|--|--|
| Business Name                                        | : | M/S SOJIB DAIRY FIRM                                                                                                                                                                                                                                                                                                   |  |  |  |
| Location                                             | : | Bagrabosti, Sherpur .                                                                                                                                                                                                                                                                                                  |  |  |  |
| Total Investment in BDT                              | : | BDT 300,000/-                                                                                                                                                                                                                                                                                                          |  |  |  |
| Financing                                            | : | Self BDT 230,000/-(from existing business) 81%<br>Required Investment BDT 70,000/-(as equity) 19%                                                                                                                                                                                                                      |  |  |  |
| Present salary/drawings<br>from business (estimates) | : | BDT 5,000/-                                                                                                                                                                                                                                                                                                            |  |  |  |
| Proposed Salary                                      | : | BDT 5,000/-                                                                                                                                                                                                                                                                                                            |  |  |  |
| Size of shop                                         | : | 18 ft x 8 ft= 144 square ft                                                                                                                                                                                                                                                                                            |  |  |  |
| Implementation                                       | : | <ul> <li>The business is planned to be scaled up by investment in existing goods like. Milks .</li> <li>The business is operating by entrepreneur. Existing no employee.</li> <li>One will be appointed in the future.</li> <li>Collects goods from Sherpu, Bogra</li> <li>Agreed grace period is 3 months.</li> </ul> |  |  |  |