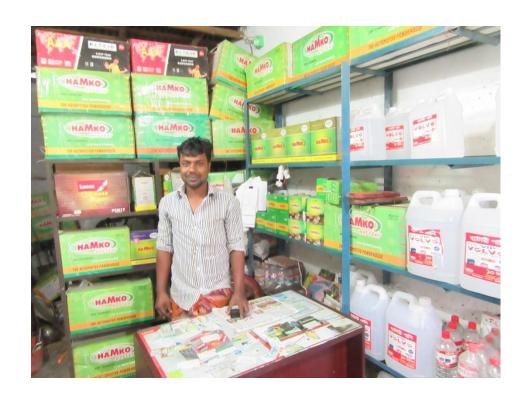

| Proposed Nobin Udyokta Business Info              |   |                                                                                                                                                                                                                                                                                                                               |  |  |
|---------------------------------------------------|---|-------------------------------------------------------------------------------------------------------------------------------------------------------------------------------------------------------------------------------------------------------------------------------------------------------------------------------|--|--|
| Business Name                                     | : | SOJIB BATTERY HOUSE                                                                                                                                                                                                                                                                                                           |  |  |
| Location                                          | : | Dhunot Mor, Sherpur.                                                                                                                                                                                                                                                                                                          |  |  |
| Total Investment in BDT                           | : | BDT 191,000/-                                                                                                                                                                                                                                                                                                                 |  |  |
| Financing                                         | : | Self BDT 141,000/-(from existing business) 64%                                                                                                                                                                                                                                                                                |  |  |
|                                                   |   | Required Investment BDT 50,000/-(as equity) 36%                                                                                                                                                                                                                                                                               |  |  |
| Present salary/drawings from business (estimates) | : | BDT 4,000/-                                                                                                                                                                                                                                                                                                                   |  |  |
| Proposed Salary                                   | : | BDT 4,000/-                                                                                                                                                                                                                                                                                                                   |  |  |
| Size of shop                                      | : | 20 ft x 8 ft= 160 square ft                                                                                                                                                                                                                                                                                                   |  |  |
| Implementation                                    | : | <ul> <li>The business is planned to be scaled up by investment in existing goods like.Battery l,ect.</li> <li>The business is operating by entrepreneur. Existing no employee.</li> <li>One will be appointed in the future.</li> <li>Collects goods from Sherpur, Bogra</li> <li>Agreed grace period is 3 months.</li> </ul> |  |  |

# Pictures