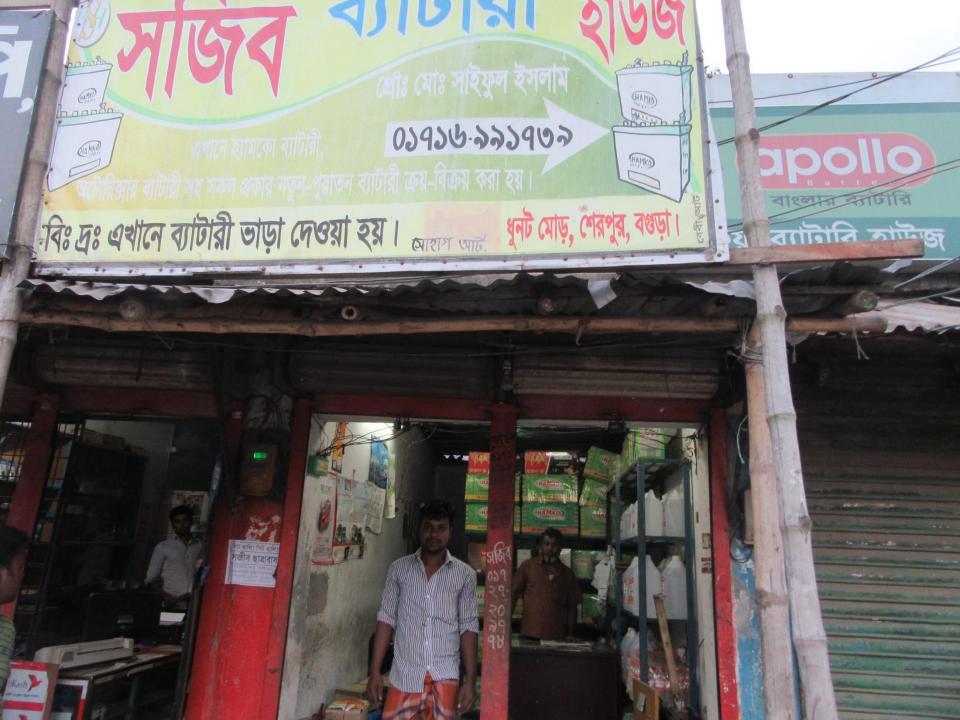

#### **Proposed NU Business Name: SOJIB BATTERY HOUSE**

Project identification and prepared by: Md Shahinur Rahman, Sherpur Unit, Bogra

Project verified by: MD. Mozaharl Islam

| Brief Bio of The Proposed Nobin Udyokta                                                                                                         |       |                                                                                                                                                                                               |  |  |
|-------------------------------------------------------------------------------------------------------------------------------------------------|-------|-----------------------------------------------------------------------------------------------------------------------------------------------------------------------------------------------|--|--|
| Name                                                                                                                                            | :     | MD. SOJIB HOSSEN                                                                                                                                                                              |  |  |
| Age                                                                                                                                             | :     | 25-04-19986(33Years)                                                                                                                                                                          |  |  |
| Education, till to date                                                                                                                         | :     | S,S,C                                                                                                                                                                                         |  |  |
| Marital status                                                                                                                                  | ••    | Married                                                                                                                                                                                       |  |  |
| Children                                                                                                                                        | ••    | 01 Son                                                                                                                                                                                        |  |  |
| No. of siblings:                                                                                                                                | :     | 1 Sisters                                                                                                                                                                                     |  |  |
| Address                                                                                                                                         | :     | Vill: Khondokar,tola P.O: Sherpur, P.S: Sherpur Dist: Bogra                                                                                                                                   |  |  |
| Parent's and GB related Info (i) Who is GB member (ii) Mother's name (iii) Father's name (iv) GB member's info                                  | : : : | Mother Father  MOST. SELINA BEGUM  MD . SAIFUL ISLAM  Branch: Mirjapur, Sherpur, Centre #87(Female),  Member ID: 7423, Group No: 07  Member since: 09-07-2006(10 Years)  First loan: BDT 5000 |  |  |
| Further Information: (v) Who pays GB loan installment (vi) Mobile lady (vii) Grameen Education Loan (viii) Any other loan like GB, BRAC ASA etc | : : : | Existing Loan: BDT 50,000, Outstanding loan: BDT 38,980 Father No No No                                                                                                                       |  |  |

| Proposed Nobin Udyokta Business Info              |   |                                                                                                                                                                                                                                                                                                                               |  |  |
|---------------------------------------------------|---|-------------------------------------------------------------------------------------------------------------------------------------------------------------------------------------------------------------------------------------------------------------------------------------------------------------------------------|--|--|
| Business Name                                     | : | SOJIB BATTERY HOUSE                                                                                                                                                                                                                                                                                                           |  |  |
| Location                                          | : | Dhunot Mor, Sherpur.                                                                                                                                                                                                                                                                                                          |  |  |
| Total Investment in BDT                           | : | BDT 191,000/-                                                                                                                                                                                                                                                                                                                 |  |  |
| Financing                                         | : | Self BDT 141,000/-(from existing business) 64%                                                                                                                                                                                                                                                                                |  |  |
|                                                   |   | Required Investment BDT 50,000/-(as equity) 36%                                                                                                                                                                                                                                                                               |  |  |
| Present salary/drawings from business (estimates) | : | BDT 4,000/-                                                                                                                                                                                                                                                                                                                   |  |  |
| Proposed Salary                                   | : | BDT 4,000/-                                                                                                                                                                                                                                                                                                                   |  |  |
| Size of shop                                      | : | 20 ft x 8 ft= 160 square ft                                                                                                                                                                                                                                                                                                   |  |  |
| Implementation                                    | : | <ul> <li>The business is planned to be scaled up by investment in existing goods like.Battery l,ect.</li> <li>The business is operating by entrepreneur. Existing no employee.</li> <li>One will be appointed in the future.</li> <li>Collects goods from Sherpur, Bogra</li> <li>Agreed grace period is 3 months.</li> </ul> |  |  |

# Pictures