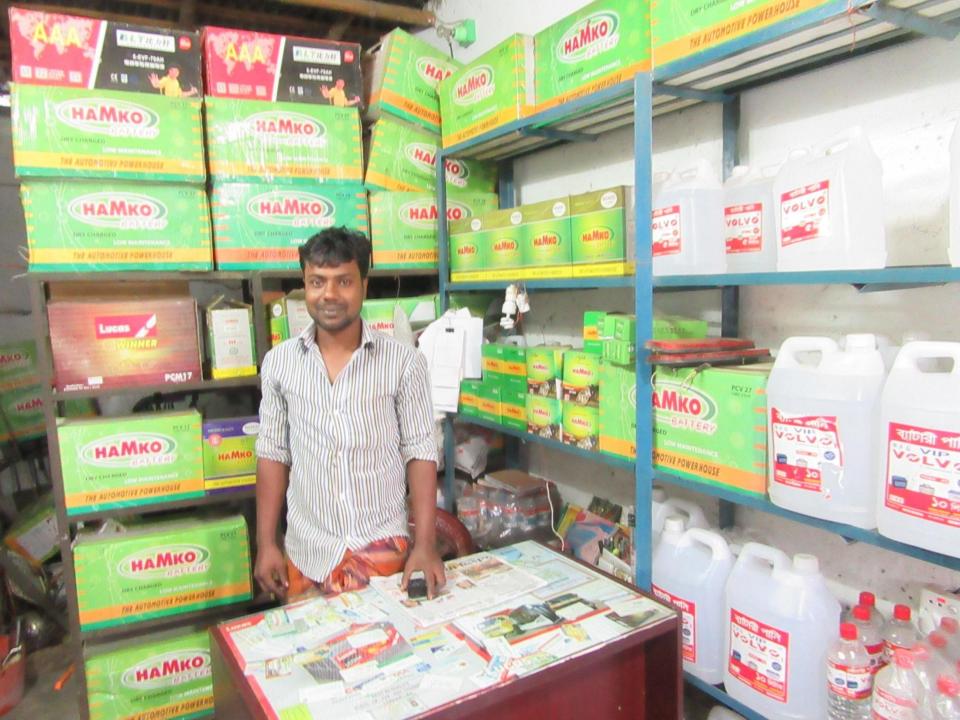

| Proposed Nobin Udyokta Business Info              |   |                                                                                                                                                                                                                                                                                                                               |  |  |
|---------------------------------------------------|---|-------------------------------------------------------------------------------------------------------------------------------------------------------------------------------------------------------------------------------------------------------------------------------------------------------------------------------|--|--|
| Business Name                                     | : | SOJIB BATTERY HOUSE                                                                                                                                                                                                                                                                                                           |  |  |
| Location                                          | : | Dhunot Mor, Sherpur.                                                                                                                                                                                                                                                                                                          |  |  |
| Total Investment in BDT                           | : | BDT 191,000/-                                                                                                                                                                                                                                                                                                                 |  |  |
| Financing                                         | : | Self BDT 141,000/-(from existing business) 64%                                                                                                                                                                                                                                                                                |  |  |
|                                                   |   | Required Investment BDT 50,000/-(as equity) 36%                                                                                                                                                                                                                                                                               |  |  |
| Present salary/drawings from business (estimates) | : | BDT 4,000/-                                                                                                                                                                                                                                                                                                                   |  |  |
| Proposed Salary                                   | : | BDT 4,000/-                                                                                                                                                                                                                                                                                                                   |  |  |
| Size of shop                                      | : | 20 ft x 8 ft= 160 square ft                                                                                                                                                                                                                                                                                                   |  |  |
| Implementation                                    | : | <ul> <li>The business is planned to be scaled up by investment in existing goods like.Battery l,ect.</li> <li>The business is operating by entrepreneur. Existing no employee.</li> <li>One will be appointed in the future.</li> <li>Collects goods from Sherpur, Bogra</li> <li>Agreed grace period is 3 months.</li> </ul> |  |  |

# Pictures