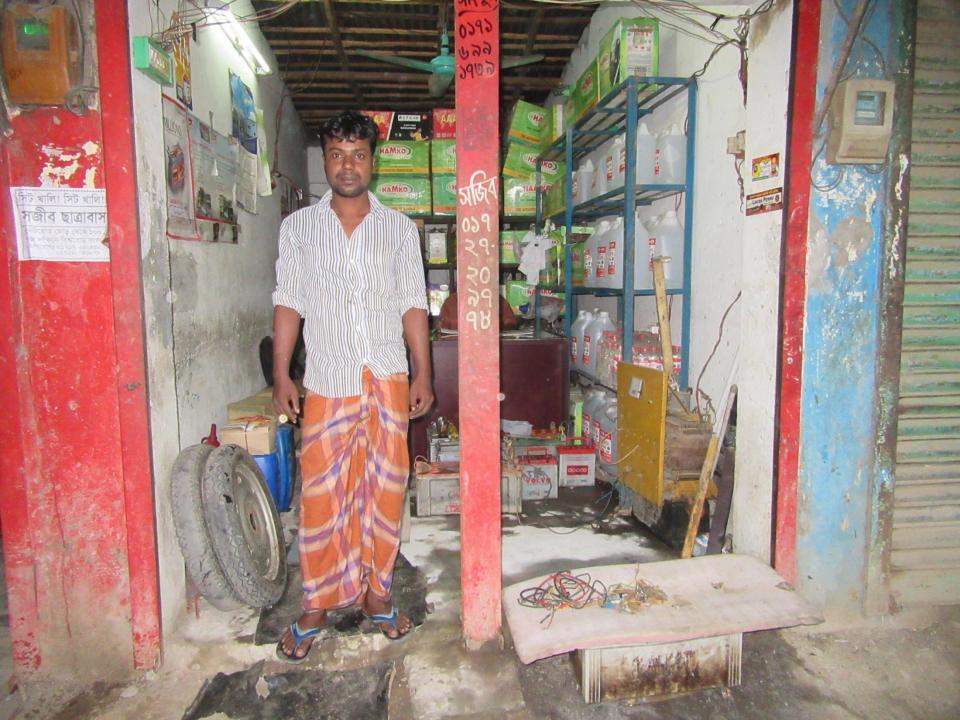

| Proposed Nobin Udyokta Business Info              |   |                                                                                                                                                                                                                                                                                                                               |  |  |
|---------------------------------------------------|---|-------------------------------------------------------------------------------------------------------------------------------------------------------------------------------------------------------------------------------------------------------------------------------------------------------------------------------|--|--|
| Business Name                                     | : | SOJIB BATTERY HOUSE                                                                                                                                                                                                                                                                                                           |  |  |
| Location                                          | : | Dhunot Mor, Sherpur.                                                                                                                                                                                                                                                                                                          |  |  |
| Total Investment in BDT                           | : | BDT 191,000/-                                                                                                                                                                                                                                                                                                                 |  |  |
| Financing                                         | : | Self BDT 141,000/-(from existing business) 64%                                                                                                                                                                                                                                                                                |  |  |
|                                                   |   | Required Investment BDT 50,000/-(as equity) 36%                                                                                                                                                                                                                                                                               |  |  |
| Present salary/drawings from business (estimates) | : | BDT 4,000/-                                                                                                                                                                                                                                                                                                                   |  |  |
| Proposed Salary                                   | : | BDT 4,000/-                                                                                                                                                                                                                                                                                                                   |  |  |
| Size of shop                                      | : | 20 ft x 8 ft= 160 square ft                                                                                                                                                                                                                                                                                                   |  |  |
| Implementation                                    | : | <ul> <li>The business is planned to be scaled up by investment in existing goods like.Battery l,ect.</li> <li>The business is operating by entrepreneur. Existing no employee.</li> <li>One will be appointed in the future.</li> <li>Collects goods from Sherpur, Bogra</li> <li>Agreed grace period is 3 months.</li> </ul> |  |  |