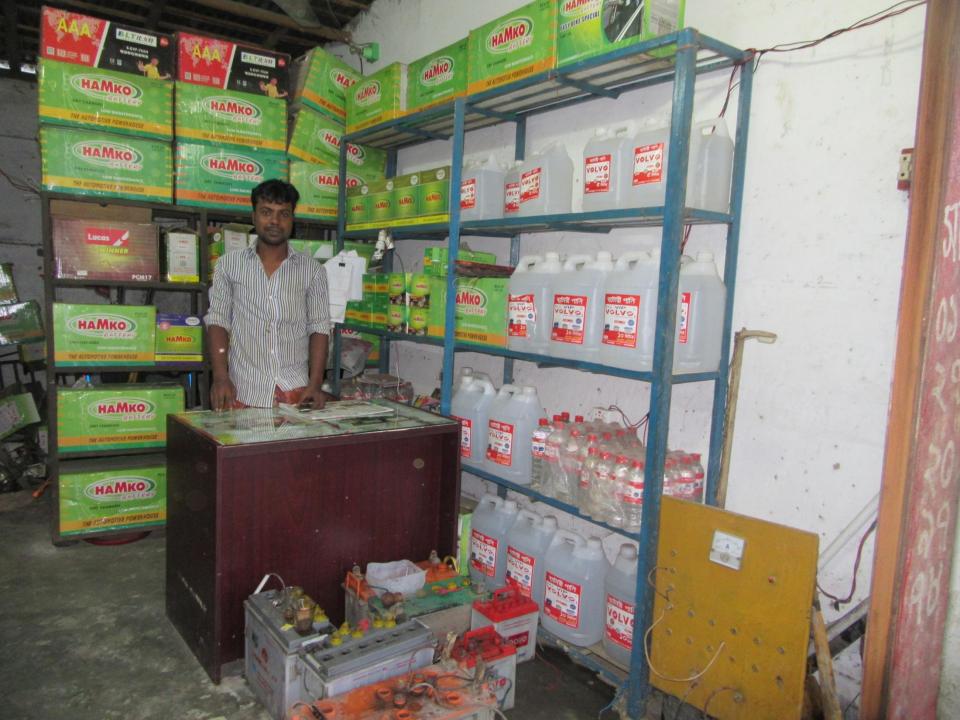

| Proposed Nobin Udyokta Business Info              |   |                                                                                                                                                                                                                                                                                                                               |  |  |
|---------------------------------------------------|---|-------------------------------------------------------------------------------------------------------------------------------------------------------------------------------------------------------------------------------------------------------------------------------------------------------------------------------|--|--|
| Business Name                                     | : | SOJIB BATTERY HOUSE                                                                                                                                                                                                                                                                                                           |  |  |
| Location                                          | : | Dhunot Mor, Sherpur.                                                                                                                                                                                                                                                                                                          |  |  |
| Total Investment in BDT                           | : | BDT 191,000/-                                                                                                                                                                                                                                                                                                                 |  |  |
| Financing                                         | : | Self BDT 141,000/-(from existing business) 64%                                                                                                                                                                                                                                                                                |  |  |
|                                                   |   | Required Investment BDT 50,000/-(as equity) 36%                                                                                                                                                                                                                                                                               |  |  |
| Present salary/drawings from business (estimates) | : | BDT 4,000/-                                                                                                                                                                                                                                                                                                                   |  |  |
| Proposed Salary                                   | : | BDT 4,000/-                                                                                                                                                                                                                                                                                                                   |  |  |
| Size of shop                                      | : | 20 ft x 8 ft= 160 square ft                                                                                                                                                                                                                                                                                                   |  |  |
| Implementation                                    | : | <ul> <li>The business is planned to be scaled up by investment in existing goods like.Battery l,ect.</li> <li>The business is operating by entrepreneur. Existing no employee.</li> <li>One will be appointed in the future.</li> <li>Collects goods from Sherpur, Bogra</li> <li>Agreed grace period is 3 months.</li> </ul> |  |  |

# Pictures