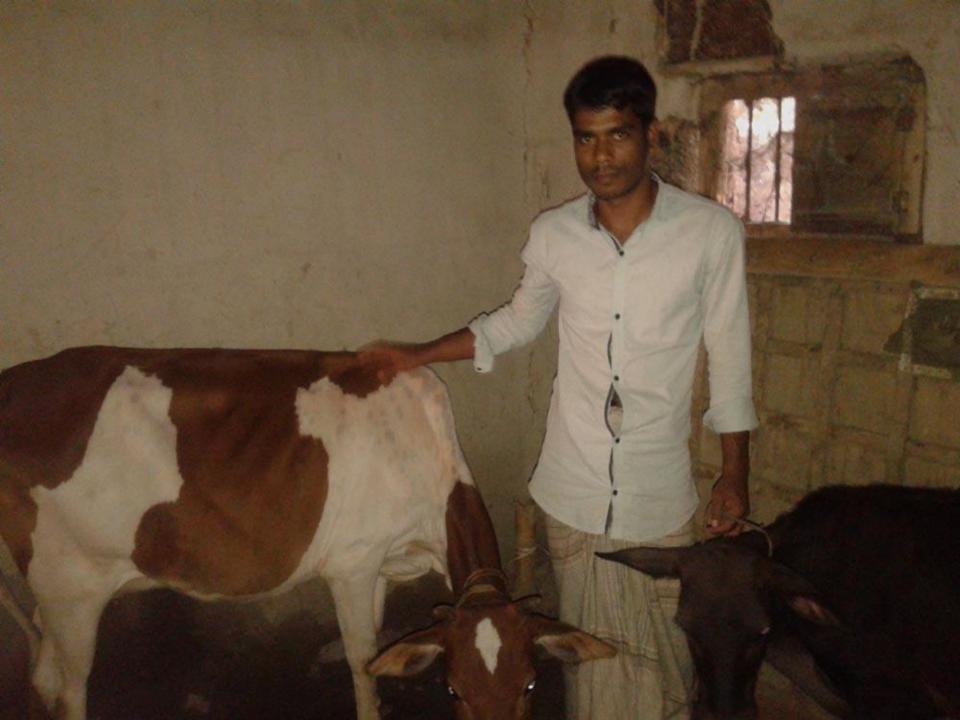

# Pictures

The Juffeld ডাক্ষর ঃ আলতাদিখী, উপজেলা ঃ শেরপুর, জেলা ঃ বভড়া (ইউঃ পিঃ ফরম নং-১৩) ल्याम (सर अप्राष्ट्र अंग्रमत अह गरि ব্যবসা এবং বৃত্তির জন্য লাইসেন্স বহি নং- ০ ৬ जातिय- C 22 202 (दे TO DIN CALE ( DI CONDING OF) नार्टाम नम्ब : 202/2024-2029 প্রতিষ্ঠানের নাম ঃ (হাস্পর্টেক স্থানিত তেইর) West. ampour Enventer OLO ঠিকানা ঃ ব্যাহারে ব্রাক্তি হিন্দ্রন ঃ কুসুখী, উপজেলা ঃ শেরপুর, জে नारेरान थातीत नाम लिए द्वारूपः न्यारिया LINGTHA DIEN CONTRAINE भिजा/मुर्मीत नाम (का Y? प्राटी दूल) ठिकाना ३ शाम ३ व्या जाएए व्या छि oshagua aneus ; or sevenos উপজেলা-শেরপুর, জেলা-বগুড়া न्निकारीय स्थित त्यामण प्रह मार क्षेत्र कार्य दिए मेळ ANTAR COSH - BATI - Describe lock to 80/2 2008 200 800 8 3 200 40 8 গণপ্রজাতন্ত্রী বাংলাদেশ সরকার nt of the Peoples' Republic of Bangladesh NATIONAL ID CARD / पार्टी व निविद्य निव 21 9 800 Portono angoto BINT নাম: ৰোছাঃ শামিষা ইয়াস্থিন Name: Mst. Shamima Yesmin 16th Dedu Bushow orhop Blux স্বামী: শাহ মশিউর রহমান মাতা: মৃত জাহেদা LACTO Date of Birth: 12 Mar 1982 conside exists survey ID NO: 1022012112500