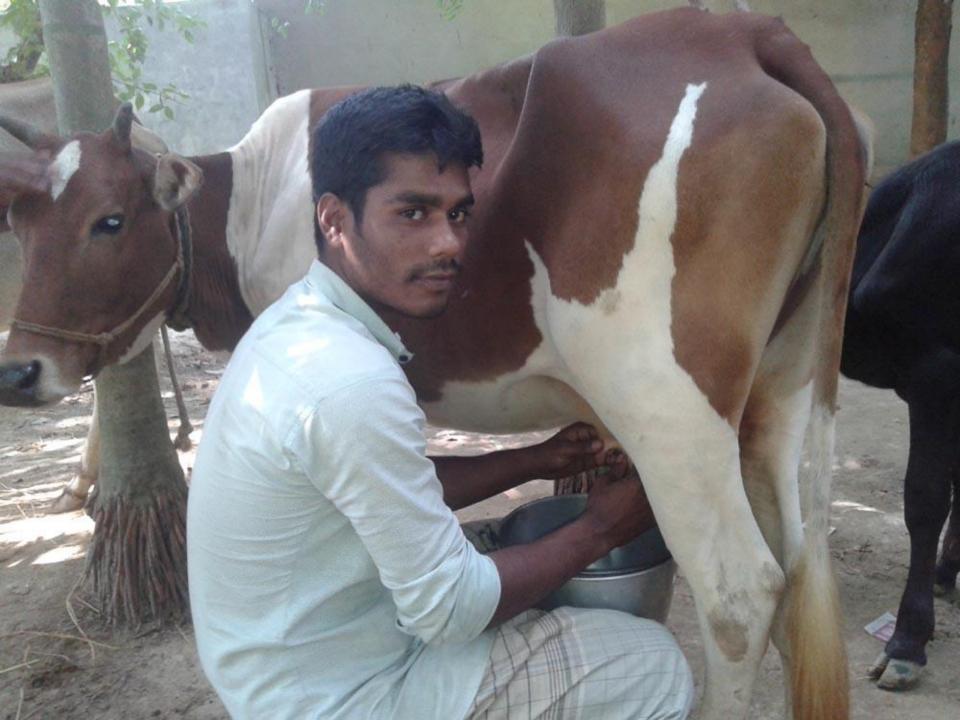

# Pictures

The Juffeld ডাক্ষর ঃ আলতাদিখী, উপজেলা ঃ শেরপুর, জেলা ঃ বভড়া (ইউঃ পিঃ ফরম নং-১৩) ल्याम (सर अप्राष्ट्र अंग्रमत अह गरि ব্যবসা এবং বৃত্তির জন্য লাইসেন্স বহি নং- ০ ৬ जातिय- C 22 202 (दे TO DIN CALE ( DI CONDING OF) नार्टाम नम्ब : 202/2024-2029 প্রতিষ্ঠানের নাম ঃ (হাস্পর্টেক স্থানিত তেইর) West. ampour Enventer OLO ঠিকানা ঃ ব্যাহারে ব্রাক্তি হিন্দ্রন ঃ কুসুখী, উপজেলা ঃ শেরপুর, জে नारेरान थातीत नाम लिए द्वारूपः न्यारिया LINGTHA DIEN CONTRAINE भिजा/मुर्मीत नाम (का Y? प्राटी दूल) ठिकाना ३ शाम ३ व्या जाएए व्या छि oshagua aneus ; or sevenos উপজেলা-শেরপুর, জেলা-বগুড়া न्निकारीय स्थित त्यामण प्रह मार क्षेत्र कार्य दिए मेळ ANTAR COSH - BATI - Describe lock to 80/2 2008 200 800 8 3 200 40 8 গণপ্রজাতন্ত্রী বাংলাদেশ সরকার nt of the Peoples' Republic of Bangladesh NATIONAL ID CARD / पार्टी व निविद्य निव 21 9 800 Portono angoto BINT নাম: ৰোছাঃ শামিষা ইয়াস্থিন Name: Mst. Shamima Yesmin 16th Dedu Bushow orhop Blux স্বামী: শাহ মশিউর রহমান মাতা: মৃত জাহেদা LACTO Date of Birth: 12 Mar 1982 conside exists survey ID NO: 1022012112500