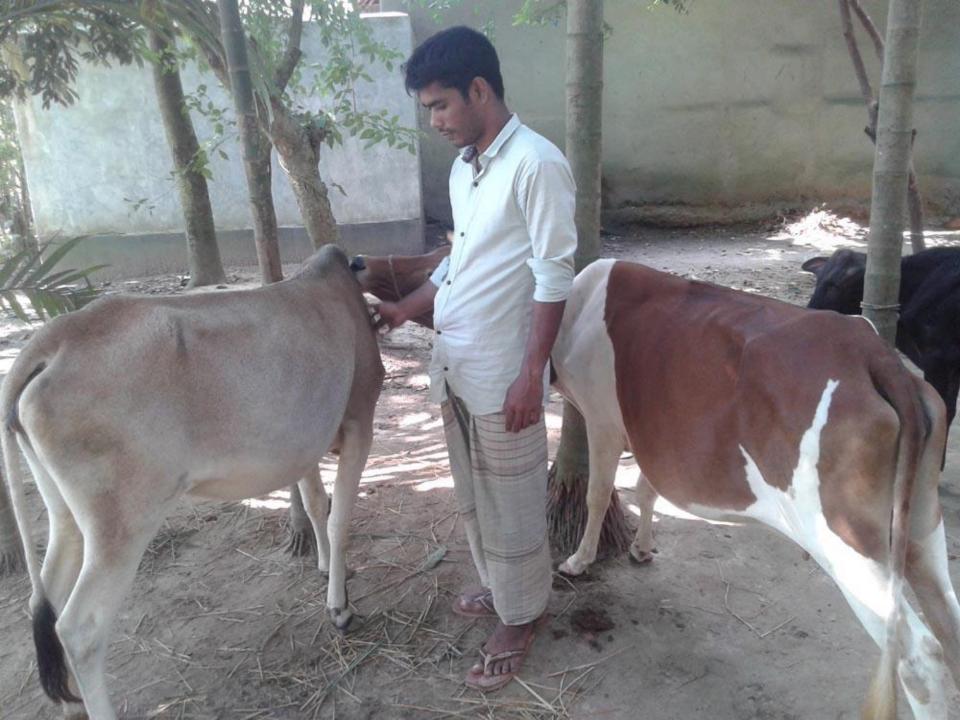

# Pictures

The Juffeld ডাক্ষর ঃ আলতাদিখী, উপজেলা ঃ শেরপুর, জেলা ঃ বভড়া (ইউঃ পিঃ ফরম নং-১৩) ल्याम (सर अप्राष्ट्र अंग्रमत अह गरि ব্যবসা এবং বৃত্তির জন্য লাইসেন্স বহি নং- ০ ৬ जातिय- C 22 202 (दे TO DIN CALE ( DI CONDING OF) नार्टाम नम्ब : 202/2024-2029 প্রতিষ্ঠানের নাম ঃ (হাস্পর্টেক স্থানিত তেইর) West. ampour Enventer OLO ঠিকানা ঃ ব্যাহারে ব্রাক্তি হিন্দ্রন ঃ কুসুখী, উপজেলা ঃ শেরপুর, জে नारेरान थातीत नाम लिए द्वारूपः न्यारिया LINGTHA DIEN CONTRAINE भिजा/मुर्मीत नाम (का Y? प्राटी दूल) ठिकाना ३ शाम ३ व्या जाएए व्या छि oshagua aneus ; or sevenos উপজেলা-শেরপুর, জেলা-বগুড়া न्निकारीय स्थित त्यामण प्रह मार क्षेत्र कार्य दिए मेळ ANTAR COSH - BATI - Describe lock to 80/2 2008 200 800 8 3 200 40 8 গণপ্রজাতন্ত্রী বাংলাদেশ সরকার nt of the Peoples' Republic of Bangladesh NATIONAL ID CARD / पार्टी व निविद्य निव 21 9 800 Portono angoto BINT নাম: ৰোছাঃ শামিষা ইয়াস্থিন Name: Mst. Shamima Yesmin 16th Dedu Bushow orhop Blux স্বামী: শাহ মশিউর রহমান মাতা: মৃত জাহেদা LACTO Date of Birth: 12 Mar 1982 conside exists survey ID NO: 1022012112500

# **FAMILY PICTURE**