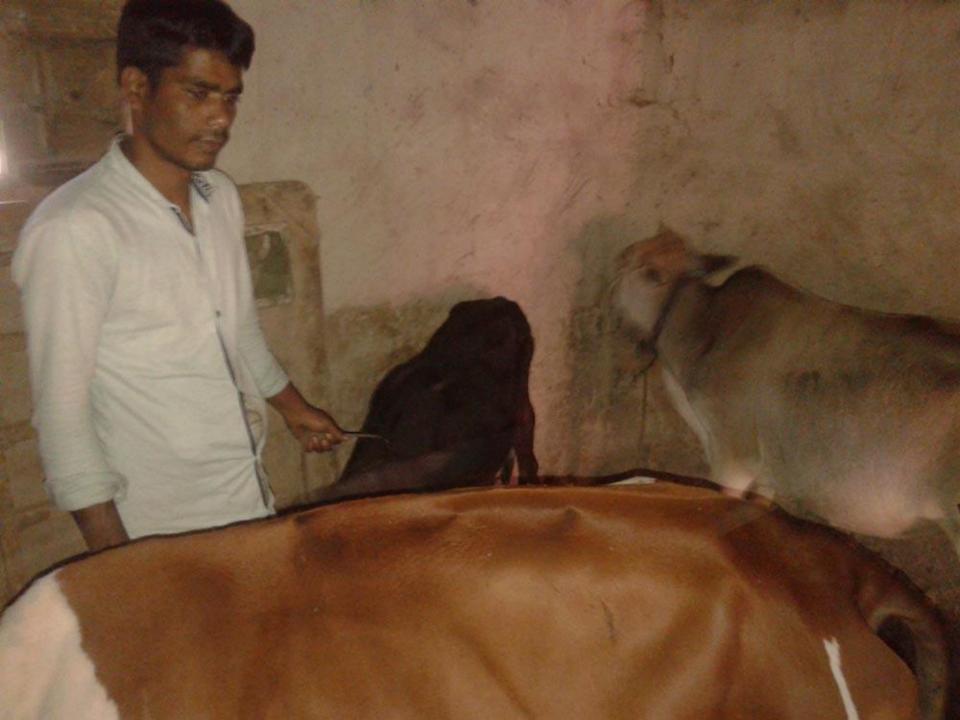

# Pictures

The Juffeld ডাক্ষর ঃ আলতাদিখী, উপজেলা ঃ শেরপুর, জেলা ঃ বভড়া (ইউঃ পিঃ ফরম নং-১৩) ल्याम (सर अप्राष्ट्र अंग्रमत अह गरि ব্যবসা এবং বৃত্তির জন্য লাইসেন্স বহি নং- ০ ৬ जातिय- C 22 202 (दे TO DIN CALE ( DI CONDING OF) नार्टाम नम्ब : 202/2024-2029 প্রতিষ্ঠানের নাম ঃ (হাস্পর্টেক স্থানিত তেইর) West. ampour Enventer OLO ঠিকানা ঃ ব্যাহারে ব্রাক্তি হিন্দ্রন ঃ কুসুখী, উপজেলা ঃ শেরপুর, জে नारेरान थातीत नाम लिए द्वारूपः न्यारिया LINGTHA DIEN CONTRAINE भिजा/मुर्मीत नाम (का Y? प्राटी दूल) ठिकाना ३ शाम ३ व्या जाएए व्या छि oshagua aneus ; or sevenos উপজেলা-শেরপুর, জেলা-বগুড়া न्निकारीय स्थित त्यामण प्रह मार क्षेत्र कार्य दिए मेळ ANTAR COSH - BATI - Describe lock to 80/2 2008 200 800 8 3 200 40 8 গণপ্রজাতন্ত্রী বাংলাদেশ সরকার nt of the Peoples' Republic of Bangladesh NATIONAL ID CARD / पार्टी व निविद्य निव 21 9 800 Portono angoto BINT নাম: ৰোছাঃ শামিষা ইয়াস্থিন Name: Mst. Shamima Yesmin 16th Dedu Bushow orhop Blux স্বামী: শাহ মশিউর রহমান মাতা: মৃত জাহেদা LACTO Date of Birth: 12 Mar 1982 conside exists survey ID NO: 1022012112500