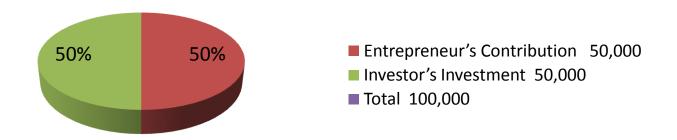

| Proposed Nobin Udyokta Business Info              |   |                                                                                                                                                                                                                                                                                                                                                               |  |  |
|---------------------------------------------------|---|---------------------------------------------------------------------------------------------------------------------------------------------------------------------------------------------------------------------------------------------------------------------------------------------------------------------------------------------------------------|--|--|
| Business Name                                     | : | ALAMIN STORE                                                                                                                                                                                                                                                                                                                                                  |  |  |
| Location                                          | : | Banikpara more, Pancshar, munsiganj Sadar.                                                                                                                                                                                                                                                                                                                    |  |  |
| Total Investment in BDT                           | : | BDT 100,000/-                                                                                                                                                                                                                                                                                                                                                 |  |  |
| Financing                                         | : | Self BDT 50,000/- (from existing business) 50%                                                                                                                                                                                                                                                                                                                |  |  |
|                                                   |   | Required Investment BDT 50,000/- (as equity) 50%                                                                                                                                                                                                                                                                                                              |  |  |
| Present salary/drawings from business (estimates) | : | BDT 5,000                                                                                                                                                                                                                                                                                                                                                     |  |  |
| Proposed Salary                                   | : | BDT 5,000                                                                                                                                                                                                                                                                                                                                                     |  |  |
| Size of shop                                      | : | 15 ft x 12 ft= 180 square ft                                                                                                                                                                                                                                                                                                                                  |  |  |
| Implementation                                    | : | <ul> <li>The business is planned to be scaled up by investment in existing goods like; Biscuit, Chips, Bakery items, etc.</li> <li>Average 15% gain on sales.</li> <li>The business is operating by entrepreneur. Existing no employee.</li> <li>The shop is rented.</li> <li>Collects goods from Dhaka.</li> <li>Agreed grace period is 3 months.</li> </ul> |  |  |

| Investment Breakdown |      |                   |        |          |                   |        |          |
|----------------------|------|-------------------|--------|----------|-------------------|--------|----------|
| Existing             |      |                   |        | Proposed |                   |        |          |
| Particulars          | Qty. | <b>Unit Price</b> | Amount | Qty      | <b>Unit Price</b> | Amount | Proposed |
|                      |      |                   | (BDT)  |          |                   | (BDT)  | Total    |
| Biscuit              | 1    | 5000              | 5,000  | 1        | 10,000            | 10,000 | 15,000   |
| Chips                | 1    | 5000              | 5,000  | 1        | 7000              | 7,000  | 12,000   |
| Soft drinks          | 20   | 450               | 9,000  | 40       | 450               | 18,000 | 27,000   |
| Others               | 1    | 10000             | 10,000 | 0        | 0                 | 0      | 10,000   |
| Banana               | 1    | 6000              | 6,000  | 1        | 10000             | 10,000 | 16,000   |
| Coil                 | 1    | 5000              | 5,000  | 0        | 0                 | 0      | 5,000    |
| Bakery items         | 1    | 10000             | 10,000 | 1        | 5000              | 5,000  | 15,000   |
| Total                | 26   | 0                 | 50,000 | 44       | 0                 | 50,000 | 100,000  |