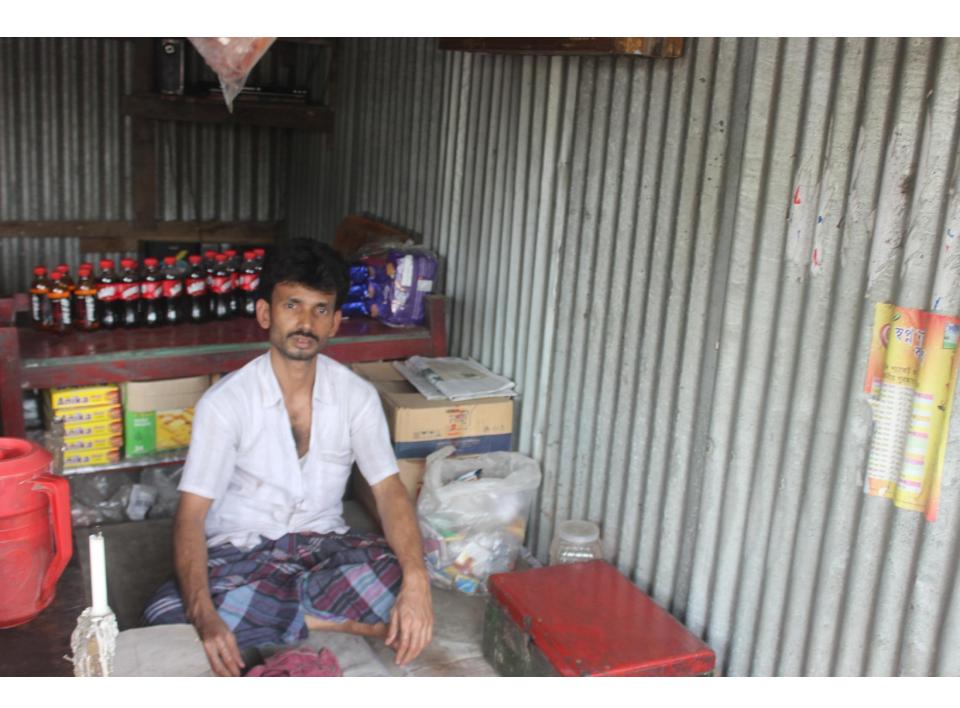

# Pictures

গণপ্রজাতন্ত্রী বাংলাদেশ সরকার Government of the People's Republic of Bangladesh NATIONAL ID CARD / জাতীয় পরিচয় পর

নাম: আলামিন ছৈয়াল Name: Alamin Sayal পিতা: মৃত হেলু ছৈয়াপ মাডাঃ রানু বেগম