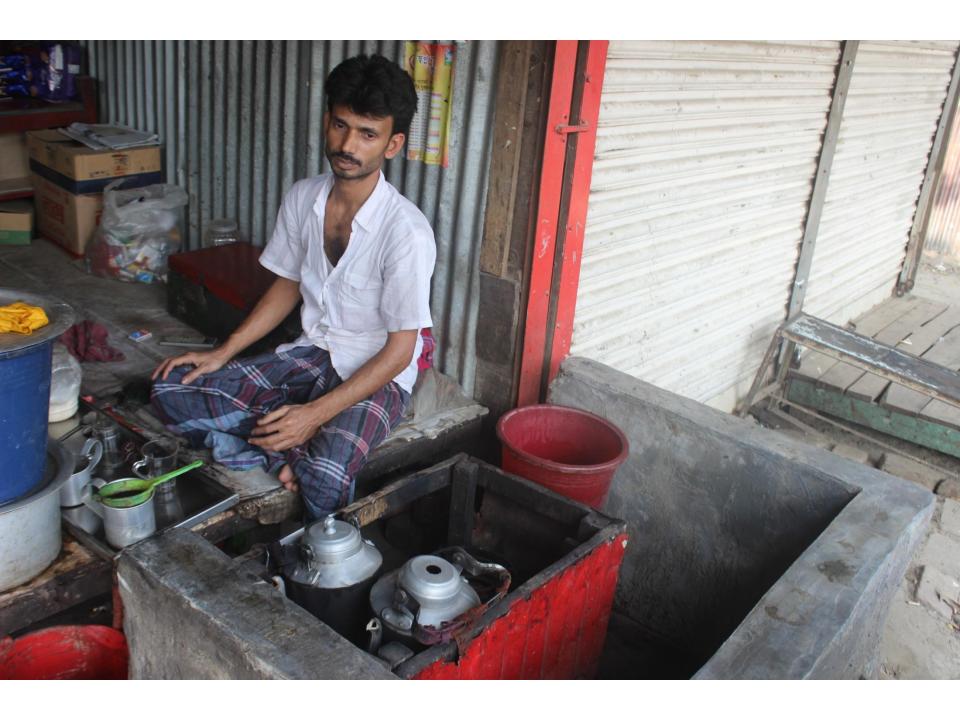

| Proposed Nobin Udyokta Business Info              |   |                                                                                                                                                                                                                                                                                                                                                               |  |  |
|---------------------------------------------------|---|---------------------------------------------------------------------------------------------------------------------------------------------------------------------------------------------------------------------------------------------------------------------------------------------------------------------------------------------------------------|--|--|
| Business Name                                     | : | ALAMIN STORE                                                                                                                                                                                                                                                                                                                                                  |  |  |
| Location                                          | : | Banikpara more, Pancshar, munsiganj Sadar.                                                                                                                                                                                                                                                                                                                    |  |  |
| Total Investment in BDT                           | : | BDT 100,000/-                                                                                                                                                                                                                                                                                                                                                 |  |  |
| Financing                                         | : | Self BDT 50,000/- (from existing business) 50%                                                                                                                                                                                                                                                                                                                |  |  |
|                                                   |   | Required Investment BDT 50,000/- (as equity) 50%                                                                                                                                                                                                                                                                                                              |  |  |
| Present salary/drawings from business (estimates) | : | BDT 5,000                                                                                                                                                                                                                                                                                                                                                     |  |  |
| Proposed Salary                                   | : | BDT 5,000                                                                                                                                                                                                                                                                                                                                                     |  |  |
| Size of shop                                      | : | 15 ft x 12 ft= 180 square ft                                                                                                                                                                                                                                                                                                                                  |  |  |
| Implementation                                    | : | <ul> <li>The business is planned to be scaled up by investment in existing goods like; Biscuit, Chips, Bakery items, etc.</li> <li>Average 15% gain on sales.</li> <li>The business is operating by entrepreneur. Existing no employee.</li> <li>The shop is rented.</li> <li>Collects goods from Dhaka.</li> <li>Agreed grace period is 3 months.</li> </ul> |  |  |

#### **Existing Business (BDT)**

| Particular                         | Daily | Monthly | Yearly  |
|------------------------------------|-------|---------|---------|
| Revenue(Sales)                     |       |         |         |
| Biscuit, Chips, Bakery items, etc. | 3100  | 93000   | 1116000 |
| Total Sales (A)                    | 3100  | 93000   | 1116000 |
| Less Variable Expense              |       |         |         |
| Biscuit, Chips, Bakery items, etc. | 2635  | 79050   | 948600  |
| Total variable Expense (B)         | 2,635 | 79050   | 948600  |
| Contribution Margin (CM) [C=(A-B)  | 465   | 13950   | 167400  |
| Less Variable Expense              |       |         |         |
| Rent                               |       | 1,500   | 18000   |
| Electricity bill                   |       | 300     | 3600    |
| Transportation                     |       | 200     | 2400    |
| Salary (self)                      |       | 5000    | 60000   |
| Generator                          |       | 150     | 1800    |
| Mobile bill                        |       | 300     | 3600    |
| Total fixed cost (D)               |       | 7,450   | 89400   |
| Net Profit (E)= [C-D]              |       | 6,500   | 78000   |