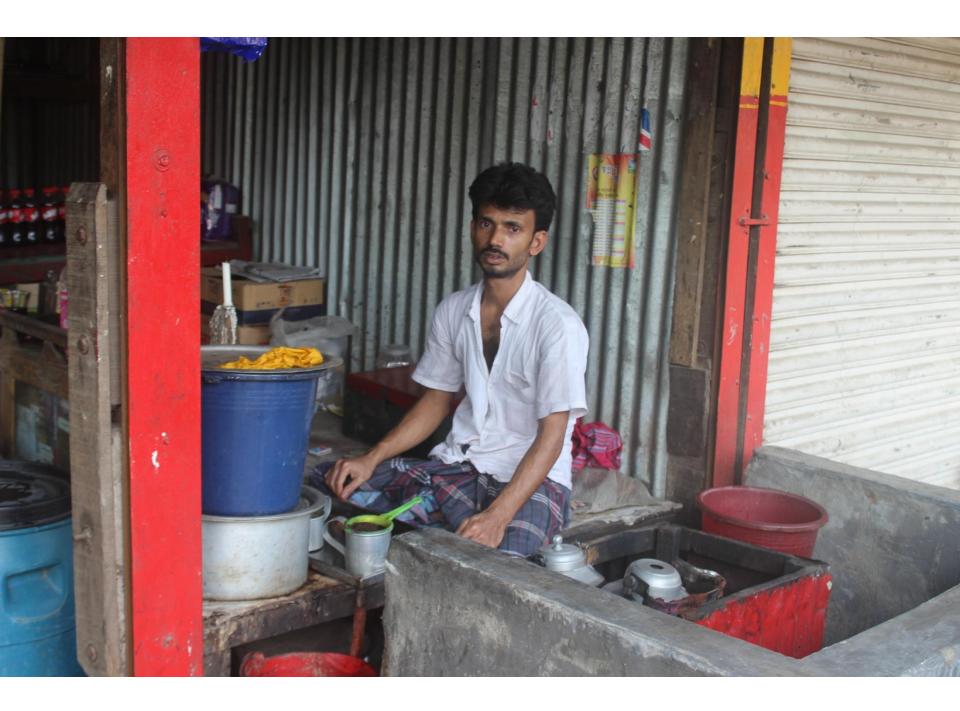

# Pictures

গণপ্রজাতন্ত্রী বাংলাদেশ সরকার Government of the People's Republic of Bangladesh NATIONAL ID CARD / জাতীয় পরিচয় পর

নাম: আলামিন ছৈয়াল Name: Alamin Sayal পিতা: মৃত হেলু ছৈয়াপ মাডাঃ রানু বেগম