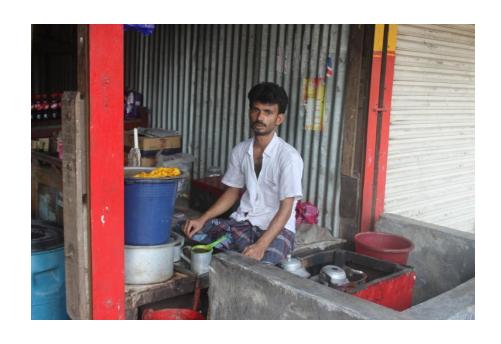

# Pictures

গণপ্রজাতন্ত্রী বাংলাদেশ সরকার Government of the People's Republic of Bangladesh NATIONAL ID CARD / জাতীয় পরিচয় পর

নাম: আলামিন ছৈয়াল Name: Alamin Sayal পিতা: মৃত হেলু ছৈয়াপ মাডাঃ রানু বেগম