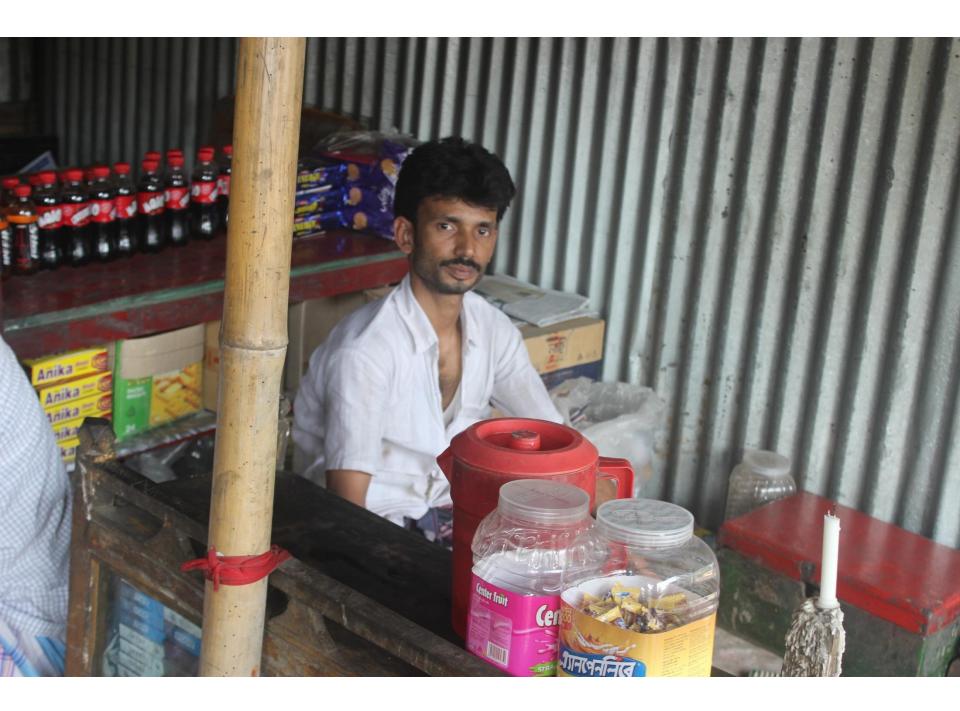

# Pictures

গণপ্রজাতন্ত্রী বাংলাদেশ সরকার Government of the People's Republic of Bangladesh NATIONAL ID CARD / জাতীয় পরিচয় পর

নাম: আলামিন ছৈয়াল Name: Alamin Sayal পিতা: মৃত হেলু ছৈয়াপ মাডাঃ রানু বেগম