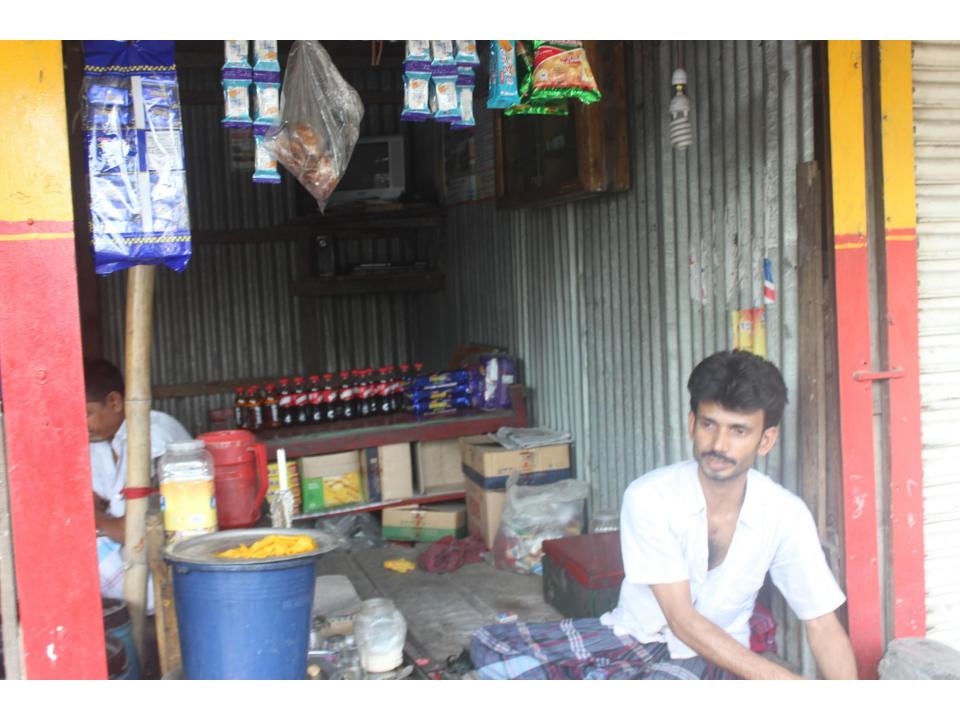

# Pictures

গণপ্রজাতন্ত্রী বাংলাদেশ সরকার Government of the People's Republic of Bangladesh NATIONAL ID CARD / জাতীয় পরিচয় পর

নাম: আলামিন ছৈয়াল Name: Alamin Sayal পিতা: মৃত হেলু ছৈয়াপ মাডাঃ রানু বেগম