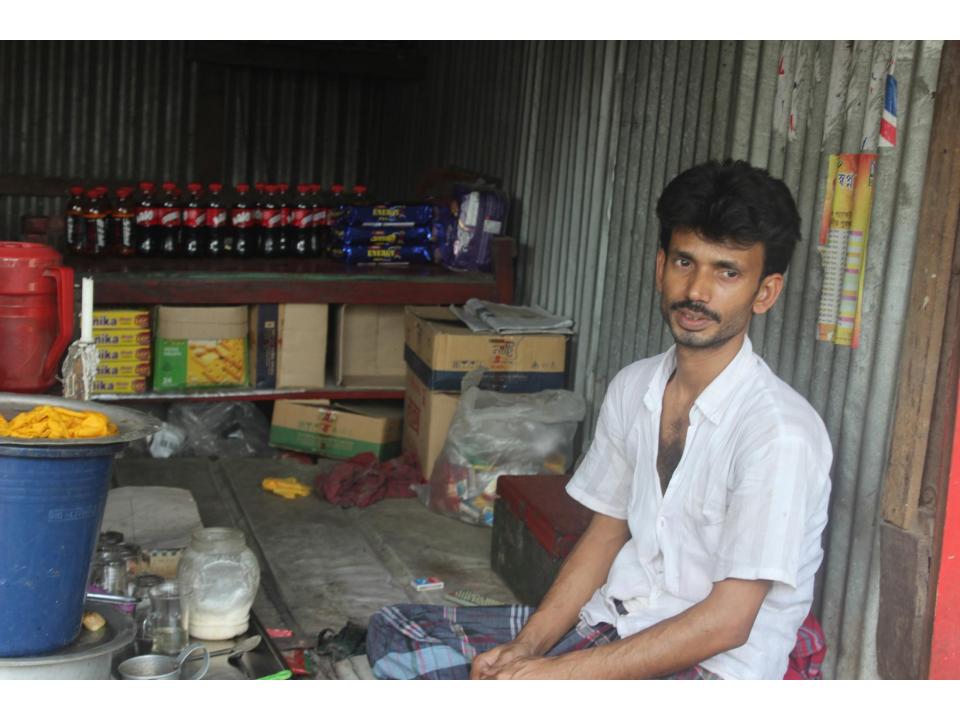

# Pictures

গণপ্রজাতন্ত্রী বাংলাদেশ সরকার Government of the People's Republic of Bangladesh NATIONAL ID CARD / জাতীয় পরিচয় পর

নাম: আলামিন ছৈয়াল Name: Alamin Sayal পিতা: মৃত হেলু ছৈয়াপ মাডাঃ রানু বেগম