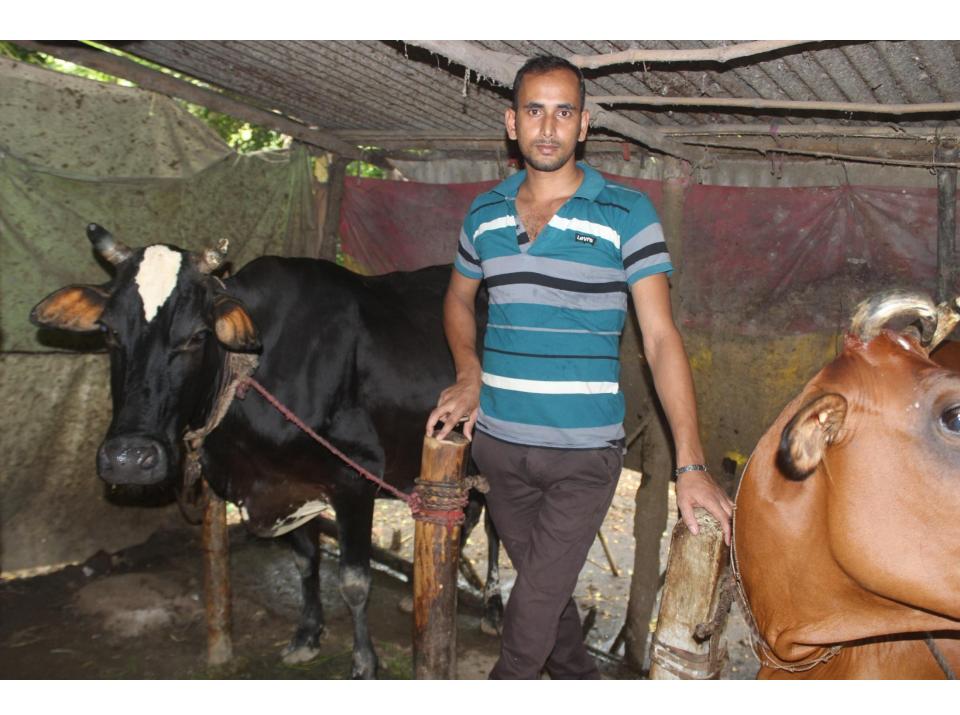

|               |
|     | Investment Pay Back           |              |                       |               |
| 2.3 | (Including Ownership Tr. Fee) | 40000        | 40000                 | 40000         |
|     | Total Cash Outflow            | 160,000      | 40000                 | 40000         |
| 3   | Net Cash Surplus              | 91,800       | 193700                | 193700        |

### **SWOT ANALYSIS**

# Strength

Employment: Self: 01 Family:0

Others:0Experience & Skill: 03 Years

Quality goods & services;

Skill and experience;

## WEAKNESS

Lack of Capital/Investment

# **O**PPORTUNITIES

Huge demand in the community

Location of shop; Tetuljora, Rajfulbaria, Savar,

Dhaka.

Regular customers;

### THREATS

Theft

Fire

Political unrest

# Pictures















# **FAMILY PICTURE**