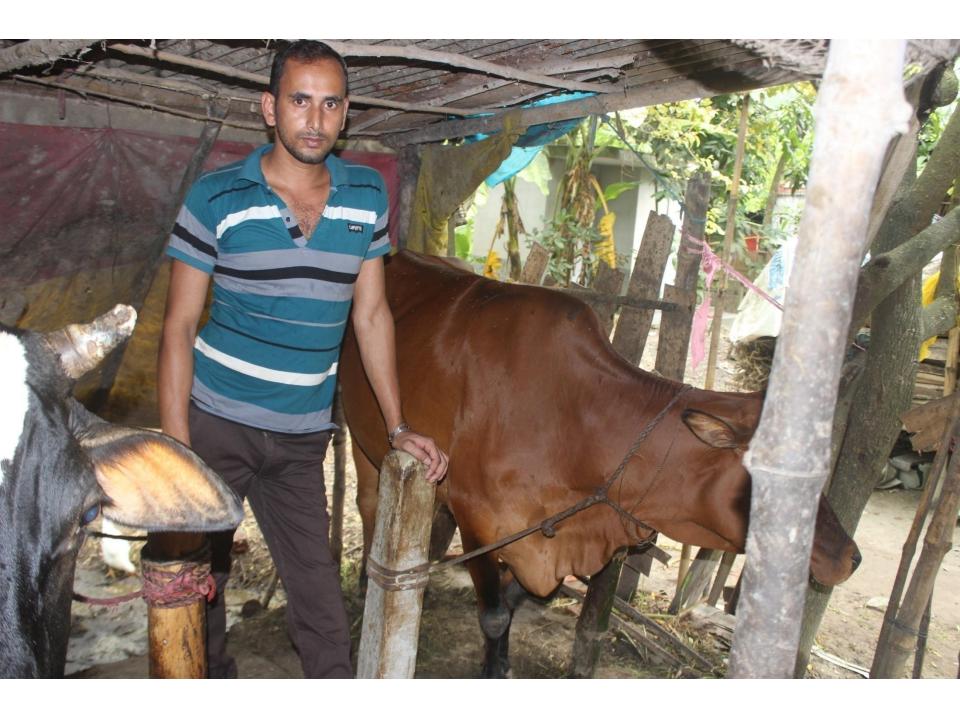

|               |
|     | Investment Pay Back           |              |                       |               |
| 2.3 | (Including Ownership Tr. Fee) | 40000        | 40000                 | 40000         |
|     | Total Cash Outflow            | 160,000      | 40000                 | 40000         |
| 3   | Net Cash Surplus              | 91,800       | 193700                | 193700        |

### **SWOT ANALYSIS**

# Strength

Employment: Self: 01 Family:0

Others:0Experience & Skill: 03 Years

Quality goods & services;

Skill and experience;

## WEAKNESS

Lack of Capital/Investment

# **O**PPORTUNITIES

Huge demand in the community

Location of shop; Tetuljora, Rajfulbaria, Savar,

Dhaka.

Regular customers;

### THREATS

Theft

Fire

Political unrest

# Pictures















# **FAMILY PICTURE**