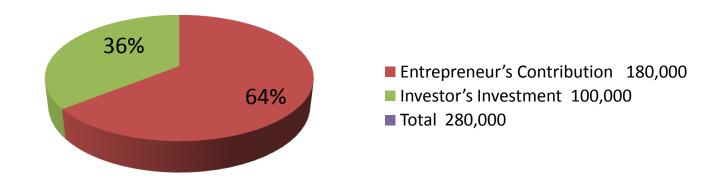

| Business Name                                     | •• | AZIZUL DAIRY FIRM                                                                                                                                                                                                                                                                       |
|---------------------------------------------------|----|-----------------------------------------------------------------------------------------------------------------------------------------------------------------------------------------------------------------------------------------------------------------------------------------|
| Location                                          | •• | Ratanpur, Munsiganj, Sadar, Munsiganj                                                                                                                                                                                                                                                   |
| Total Investment in BDT                           | •• | BDT 280,000/-                                                                                                                                                                                                                                                                           |
| Financing                                         | •  | Self BDT 180,000 (from existing business) 64% Required Investment BDT 100,000 (as equity) 36%                                                                                                                                                                                           |
| Present salary/drawings from business (estimates) | •• | BDT 5,000                                                                                                                                                                                                                                                                               |
| Proposed Salary                                   | :  | BDT 5,000                                                                                                                                                                                                                                                                               |
| Size of shop                                      | :  | 12 ft x 10 ft = 120 square ft                                                                                                                                                                                                                                                           |
| Implementation                                    | •  | <ul> <li>The business is planned to be scaled up by investment in existing goods like; Milk etc.</li> <li>The business is being operated by entrepreneur. Existing no employee.</li> <li>Collects goods from Dhaka (Kaptan Baazar)</li> <li>Agreed grace period is 3 months.</li> </ul> |