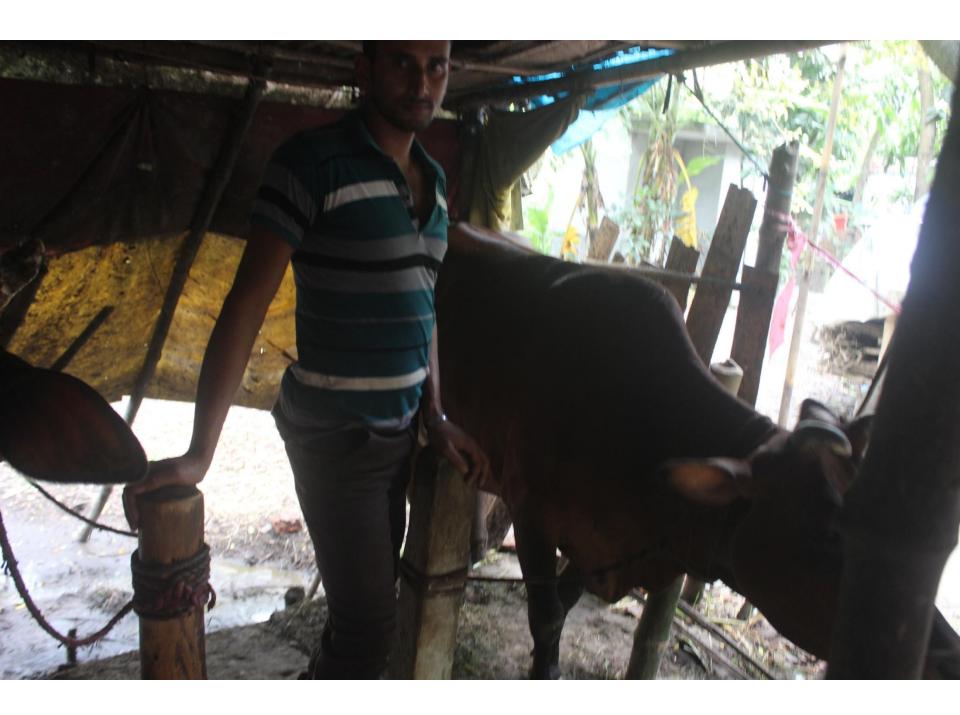

|               |
|     | Investment Pay Back           |              |                       |               |
| 2.3 | (Including Ownership Tr. Fee) | 40000        | 40000                 | 40000         |
|     | Total Cash Outflow            | 160,000      | 40000                 | 40000         |
| 3   | Net Cash Surplus              | 91,800       | 193700                | 193700        |

### **SWOT ANALYSIS**

# Strength

Employment: Self: 01 Family:0

Others:0Experience & Skill: 03 Years

Quality goods & services;

Skill and experience;

## WEAKNESS

Lack of Capital/Investment

# **O**PPORTUNITIES

Huge demand in the community

Location of shop; Tetuljora, Rajfulbaria, Savar,

Dhaka.

Regular customers;

### THREATS

Theft

Fire

Political unrest

# Pictures















# **FAMILY PICTURE**