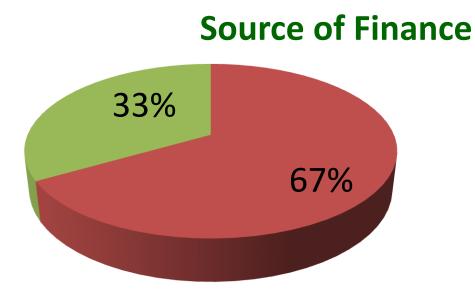

| Proposed Nobin Udyokta Business Info                 |   |                                                                                                                                                                                                                                                                                                                                                                 |  |  |  |
|------------------------------------------------------|---|-----------------------------------------------------------------------------------------------------------------------------------------------------------------------------------------------------------------------------------------------------------------------------------------------------------------------------------------------------------------|--|--|--|
| Business Name                                        | : | DIGONTA TELECOM & CONFECTIONARY CENTER                                                                                                                                                                                                                                                                                                                          |  |  |  |
| Location                                             | : | Pura Bazar, Joshlong , Tangibari, Munsigonj                                                                                                                                                                                                                                                                                                                     |  |  |  |
| Total Investment in BDT                              | : | BDT 300000/-                                                                                                                                                                                                                                                                                                                                                    |  |  |  |
| Financing                                            | : | Self BDT 200000/-(from existing business) 67%<br>Required Investment BDT 100,000/-(as equity) 33%                                                                                                                                                                                                                                                               |  |  |  |
| Present salary/drawings<br>from business (estimates) | : | BDT 5,000/-                                                                                                                                                                                                                                                                                                                                                     |  |  |  |
| Proposed Salary                                      | : | BDT 5,000/-                                                                                                                                                                                                                                                                                                                                                     |  |  |  |
| Size of shop                                         | : | 20ft x 10ft= 200 square ft                                                                                                                                                                                                                                                                                                                                      |  |  |  |
| Implementation                                       | : | <ul> <li>The business is planned to be scaled up by investment in existing goods like; Grocery &amp; telecom Accessories etc.</li> <li>Average 20% gain on sale.</li> <li>The business is operating by entrepreneur. Existing 1 employee.</li> <li>The shop is rented.</li> <li>Collects goods from Dhaka.</li> <li>Agreed grace period is 3 months.</li> </ul> |  |  |  |