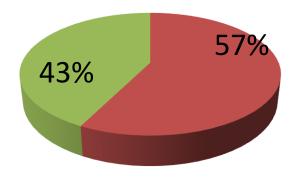

| Proposed Nobin Udyokta Business Info                 |   |                                                                                                                                                                                                                                                                                                              |  |  |  |
|------------------------------------------------------|---|--------------------------------------------------------------------------------------------------------------------------------------------------------------------------------------------------------------------------------------------------------------------------------------------------------------|--|--|--|
| Business Name                                        | : | HABIB GARMENTS                                                                                                                                                                                                                                                                                               |  |  |  |
| Location                                             | : | Telirbil, Ponchosar, Munshigonj                                                                                                                                                                                                                                                                              |  |  |  |
| Total Investment in BDT                              | : | BDT 235,000/-                                                                                                                                                                                                                                                                                                |  |  |  |
| Financing                                            | : | Self BDT 135,000/-(from existing business) 57%                                                                                                                                                                                                                                                               |  |  |  |
|                                                      |   | Required Investment BDT 100,000/-(as equity) 43%                                                                                                                                                                                                                                                             |  |  |  |
| Present salary/drawings<br>from business (estimates) | : | BDT 5,000/-                                                                                                                                                                                                                                                                                                  |  |  |  |
| Proposed Salary                                      | : | BDT 5,000/-                                                                                                                                                                                                                                                                                                  |  |  |  |
| Size of shop                                         | : | 15 ft x 12 ft = 180 Square ft                                                                                                                                                                                                                                                                                |  |  |  |
| Implementation                                       | : | <ul> <li>Kids cloth manufacturer.</li> <li>Average 40% gain on sales.</li> <li>The business is operating by entrepreneur. Existing 6 artisans.</li> <li>Two artisans will be appointed.</li> <li>The shop is owned.</li> <li>Collects goods from Dhaka.</li> <li>Agreed grace period is 3 months.</li> </ul> |  |  |  |