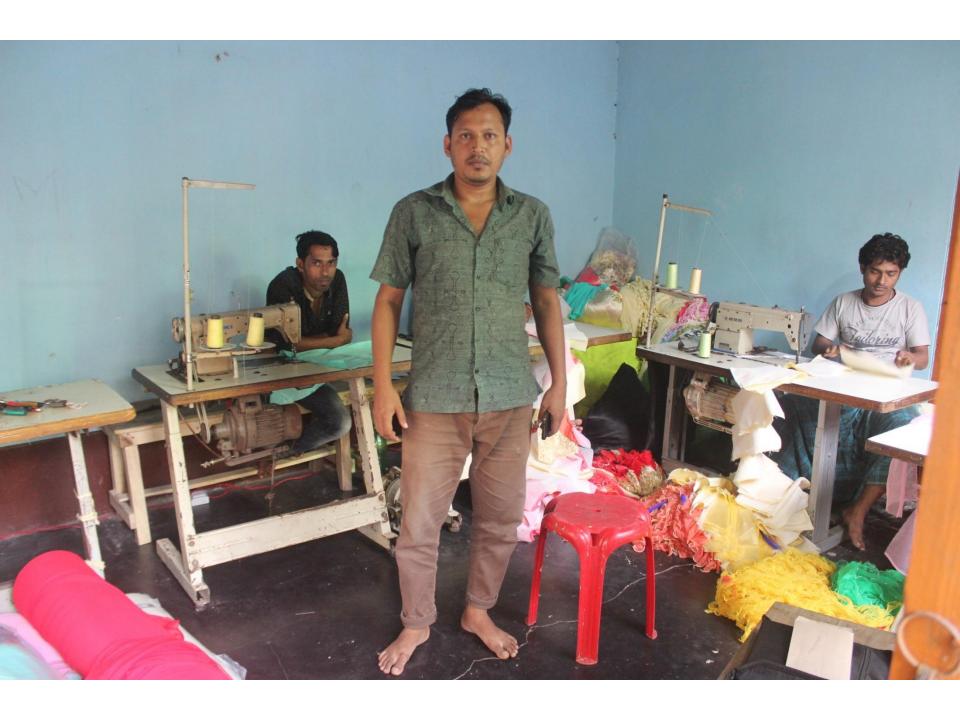

| Proposed Nobin Udyokta Business Info              |   |                                                                                                                                                                                                                                                                                                              |  |  |  |
|---------------------------------------------------|---|--------------------------------------------------------------------------------------------------------------------------------------------------------------------------------------------------------------------------------------------------------------------------------------------------------------|--|--|--|
| Business Name                                     | : | M S FASHION                                                                                                                                                                                                                                                                                                  |  |  |  |
| Location                                          | : | Gopalnogor, Rikabi Bazaar, Munshigonj                                                                                                                                                                                                                                                                        |  |  |  |
| Total Investment in BDT                           |   | BDT 300,000/-                                                                                                                                                                                                                                                                                                |  |  |  |
| Financing                                         | : | Self BDT 200,000/-(from existing business) 67% Required Investment BDT 100,000/-(as equity) 33%                                                                                                                                                                                                              |  |  |  |
| Present salary/drawings from business (estimates) | : | BDT 5,000/-                                                                                                                                                                                                                                                                                                  |  |  |  |
| Proposed Salary                                   | : | BDT 5,000/-                                                                                                                                                                                                                                                                                                  |  |  |  |
| Size of shop                                      |   | 12 ft x 10 ft = 120 Square ft                                                                                                                                                                                                                                                                                |  |  |  |
| Implementation                                    | : | <ul> <li>Kids cloth manufacturer.</li> <li>Average 40% gain on sales.</li> <li>The business is operating by entrepreneur. Existing 4 artisans.</li> <li>One artisans will be appointed.</li> <li>The shop is owned.</li> <li>Collects goods from Dhaka.</li> <li>Agreed grace period is 3 months.</li> </ul> |  |  |  |