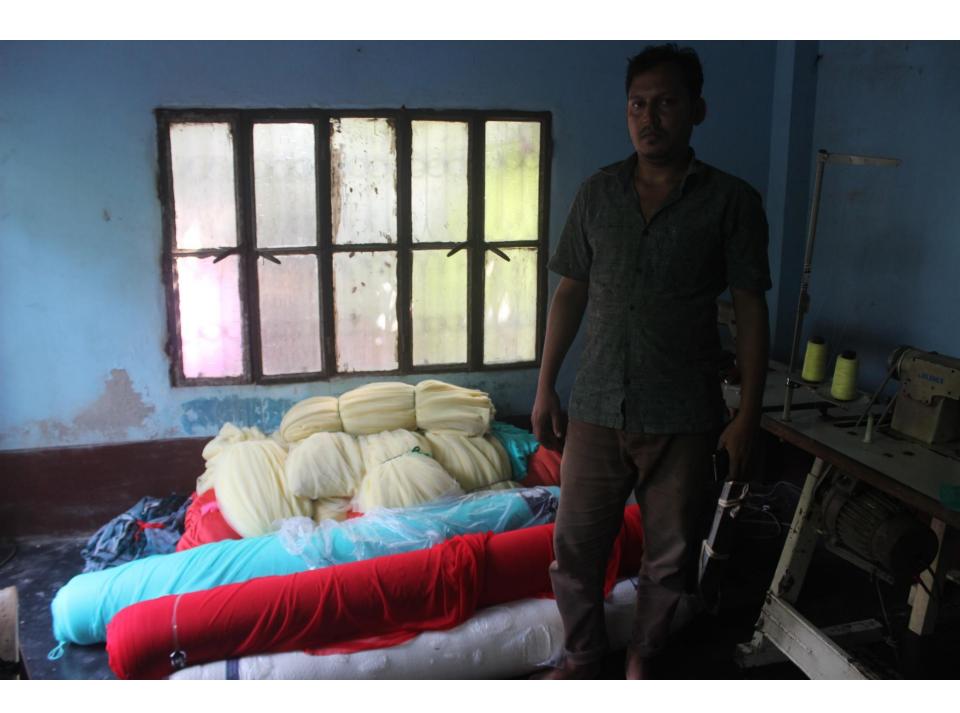

| Proposed Nobin Udyokta Business Info              |   |                                                                                                                                                                                                                                                                                                              |  |  |  |
|---------------------------------------------------|---|--------------------------------------------------------------------------------------------------------------------------------------------------------------------------------------------------------------------------------------------------------------------------------------------------------------|--|--|--|
| Business Name                                     | : | M S FASHION                                                                                                                                                                                                                                                                                                  |  |  |  |
| Location                                          | : | Gopalnogor, Rikabi Bazaar, Munshigonj                                                                                                                                                                                                                                                                        |  |  |  |
| Total Investment in BDT                           |   | BDT 300,000/-                                                                                                                                                                                                                                                                                                |  |  |  |
| Financing                                         | : | Self BDT 200,000/-(from existing business) 67% Required Investment BDT 100,000/-(as equity) 33%                                                                                                                                                                                                              |  |  |  |
| Present salary/drawings from business (estimates) | : | BDT 5,000/-                                                                                                                                                                                                                                                                                                  |  |  |  |
| Proposed Salary                                   | : | BDT 5,000/-                                                                                                                                                                                                                                                                                                  |  |  |  |
| Size of shop                                      |   | 12 ft x 10 ft = 120 Square ft                                                                                                                                                                                                                                                                                |  |  |  |
| Implementation                                    | : | <ul> <li>Kids cloth manufacturer.</li> <li>Average 40% gain on sales.</li> <li>The business is operating by entrepreneur. Existing 4 artisans.</li> <li>One artisans will be appointed.</li> <li>The shop is owned.</li> <li>Collects goods from Dhaka.</li> <li>Agreed grace period is 3 months.</li> </ul> |  |  |  |