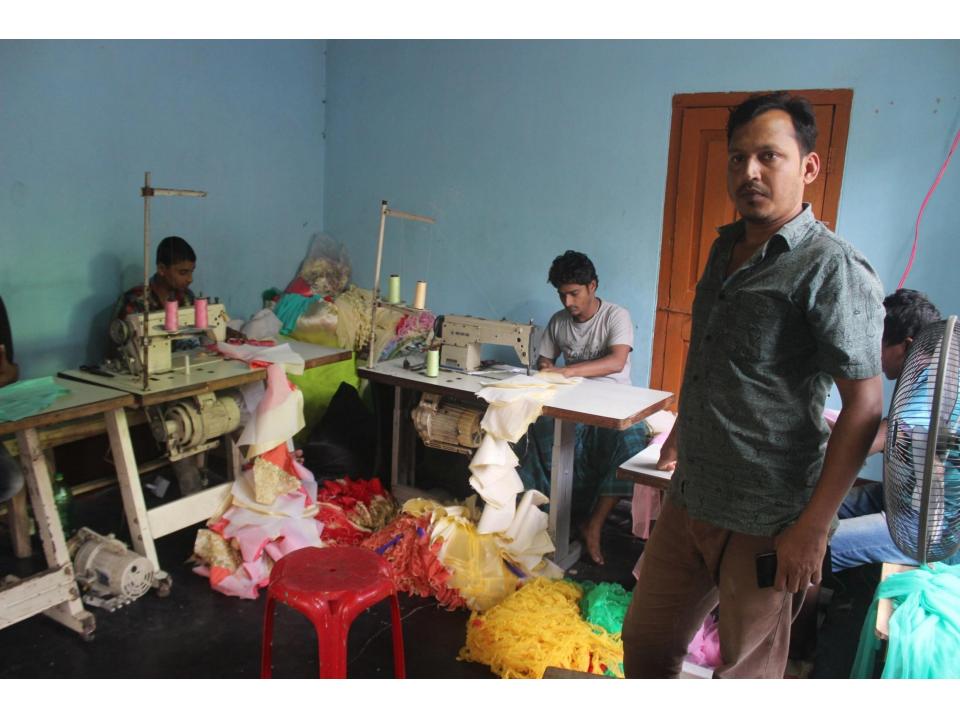

| Proposed Nobin Udyokta Business Info              |   |                                                                                                                                                                                                                                                                                                              |  |  |  |
|---------------------------------------------------|---|--------------------------------------------------------------------------------------------------------------------------------------------------------------------------------------------------------------------------------------------------------------------------------------------------------------|--|--|--|
| Business Name                                     | : | M S FASHION                                                                                                                                                                                                                                                                                                  |  |  |  |
| Location                                          | : | Gopalnogor, Rikabi Bazaar, Munshigonj                                                                                                                                                                                                                                                                        |  |  |  |
| Total Investment in BDT                           |   | BDT 300,000/-                                                                                                                                                                                                                                                                                                |  |  |  |
| Financing                                         | : | Self BDT 200,000/-(from existing business) 67% Required Investment BDT 100,000/-(as equity) 33%                                                                                                                                                                                                              |  |  |  |
| Present salary/drawings from business (estimates) | : | BDT 5,000/-                                                                                                                                                                                                                                                                                                  |  |  |  |
| Proposed Salary                                   | : | BDT 5,000/-                                                                                                                                                                                                                                                                                                  |  |  |  |
| Size of shop                                      |   | 12 ft x 10 ft = 120 Square ft                                                                                                                                                                                                                                                                                |  |  |  |
| Implementation                                    | : | <ul> <li>Kids cloth manufacturer.</li> <li>Average 40% gain on sales.</li> <li>The business is operating by entrepreneur. Existing 4 artisans.</li> <li>One artisans will be appointed.</li> <li>The shop is owned.</li> <li>Collects goods from Dhaka.</li> <li>Agreed grace period is 3 months.</li> </ul> |  |  |  |