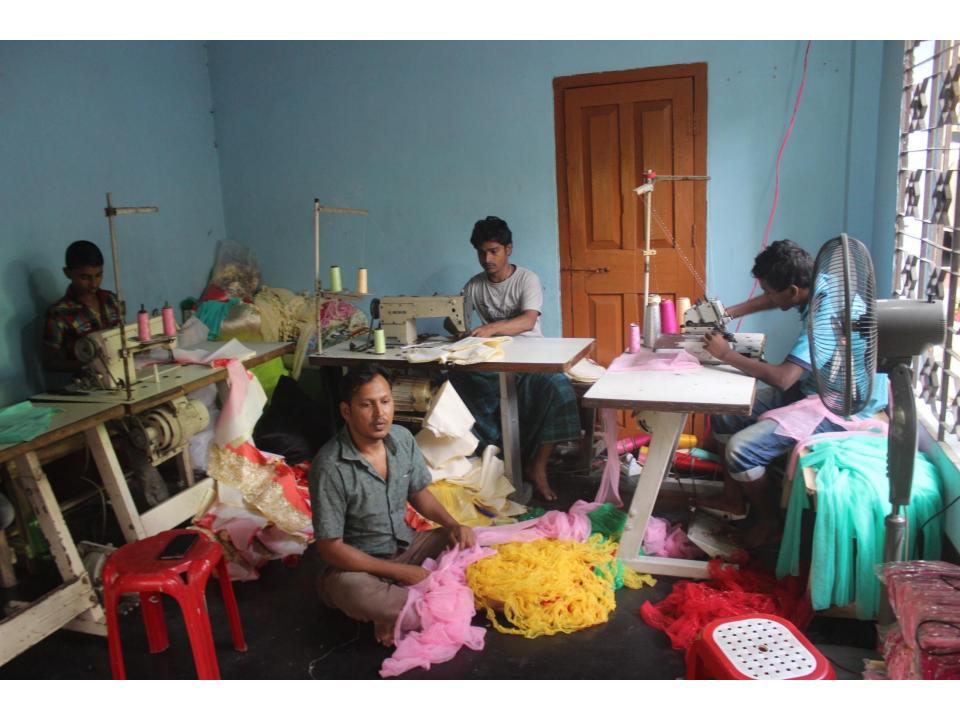

| Proposed Nobin Udyokta Business Info              |   |                                                                                                                                                                                                                                                                                                              |  |  |  |
|---------------------------------------------------|---|--------------------------------------------------------------------------------------------------------------------------------------------------------------------------------------------------------------------------------------------------------------------------------------------------------------|--|--|--|
| Business Name                                     | : | M S FASHION                                                                                                                                                                                                                                                                                                  |  |  |  |
| Location                                          | : | Gopalnogor, Rikabi Bazaar, Munshigonj                                                                                                                                                                                                                                                                        |  |  |  |
| Total Investment in BDT                           |   | BDT 300,000/-                                                                                                                                                                                                                                                                                                |  |  |  |
| Financing                                         | : | Self BDT 200,000/-(from existing business) 67% Required Investment BDT 100,000/-(as equity) 33%                                                                                                                                                                                                              |  |  |  |
| Present salary/drawings from business (estimates) | : | BDT 5,000/-                                                                                                                                                                                                                                                                                                  |  |  |  |
| Proposed Salary                                   | : | BDT 5,000/-                                                                                                                                                                                                                                                                                                  |  |  |  |
| Size of shop                                      |   | 12 ft x 10 ft = 120 Square ft                                                                                                                                                                                                                                                                                |  |  |  |
| Implementation                                    | : | <ul> <li>Kids cloth manufacturer.</li> <li>Average 40% gain on sales.</li> <li>The business is operating by entrepreneur. Existing 4 artisans.</li> <li>One artisans will be appointed.</li> <li>The shop is owned.</li> <li>Collects goods from Dhaka.</li> <li>Agreed grace period is 3 months.</li> </ul> |  |  |  |