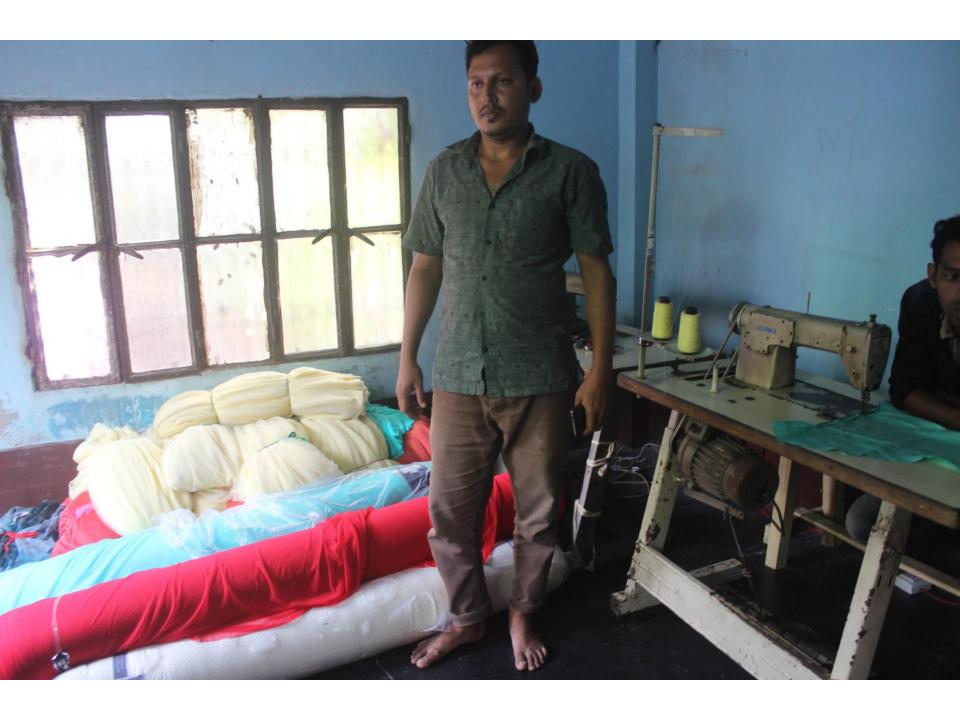

| Proposed Nobin Udyokta Business Info              |   |                                                                                                                                                                                                                                                                                                              |  |  |  |
|---------------------------------------------------|---|--------------------------------------------------------------------------------------------------------------------------------------------------------------------------------------------------------------------------------------------------------------------------------------------------------------|--|--|--|
| Business Name                                     | : | M S FASHION                                                                                                                                                                                                                                                                                                  |  |  |  |
| Location                                          | : | Gopalnogor, Rikabi Bazaar, Munshigonj                                                                                                                                                                                                                                                                        |  |  |  |
| Total Investment in BDT                           |   | BDT 300,000/-                                                                                                                                                                                                                                                                                                |  |  |  |
| Financing                                         | : | Self BDT 200,000/-(from existing business) 67% Required Investment BDT 100,000/-(as equity) 33%                                                                                                                                                                                                              |  |  |  |
| Present salary/drawings from business (estimates) | : | BDT 5,000/-                                                                                                                                                                                                                                                                                                  |  |  |  |
| Proposed Salary                                   | : | BDT 5,000/-                                                                                                                                                                                                                                                                                                  |  |  |  |
| Size of shop                                      |   | 12 ft x 10 ft = 120 Square ft                                                                                                                                                                                                                                                                                |  |  |  |
| Implementation                                    | : | <ul> <li>Kids cloth manufacturer.</li> <li>Average 40% gain on sales.</li> <li>The business is operating by entrepreneur. Existing 4 artisans.</li> <li>One artisans will be appointed.</li> <li>The shop is owned.</li> <li>Collects goods from Dhaka.</li> <li>Agreed grace period is 3 months.</li> </ul> |  |  |  |

| Investment Breakdown |      |       |         |       |                    |         |         |  |
|----------------------|------|-------|---------|-------|--------------------|---------|---------|--|
| Existing             |      |       |         |       | Proposed           |         |         |  |
| Particulars          | Qty. | Unit  | Amount  | Qty.  | Qty. Unit Amount F |         |         |  |
|                      |      | Price | (BDT)   |       | Price              | (BDT)   | Total   |  |
| Keralin              | 800  | 50    | 40,000  | 600   | 50                 | 30,000  | 70,000  |  |
| AC Net               | 1500 | 65    | 97,500  | 500   | 65                 | 32,500  | 130,000 |  |
| Shirting             | 1000 | 25    | 25,000  | 0     | 0                  | 0       | 25,000  |  |
| Soft Net             | 250  | 120   | 30,000  | 300   | 120                | 36,000  | 66,000  |  |
| Others               | 1    | 7500  | 7,500   | 1     | 1500               | 1,500   | 9,000   |  |
| Total                | 3551 |       | 200,000 | 1,401 |                    | 100,000 | 300,000 |  |