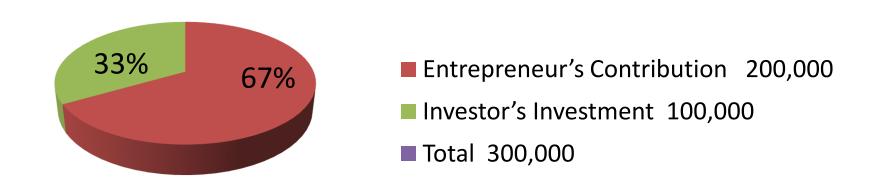

| Proposed Nobin Udyokta Business Info              |   |                                                                                                                                                                                                                                                                                                              |  |  |  |
|---------------------------------------------------|---|--------------------------------------------------------------------------------------------------------------------------------------------------------------------------------------------------------------------------------------------------------------------------------------------------------------|--|--|--|
| Business Name                                     | : | M S FASHION                                                                                                                                                                                                                                                                                                  |  |  |  |
| Location                                          | : | Gopalnogor, Rikabi Bazaar, Munshigonj                                                                                                                                                                                                                                                                        |  |  |  |
| Total Investment in BDT                           |   | BDT 300,000/-                                                                                                                                                                                                                                                                                                |  |  |  |
| Financing                                         | : | Self BDT 200,000/-(from existing business) 67% Required Investment BDT 100,000/-(as equity) 33%                                                                                                                                                                                                              |  |  |  |
| Present salary/drawings from business (estimates) | : | BDT 5,000/-                                                                                                                                                                                                                                                                                                  |  |  |  |
| Proposed Salary                                   | : | BDT 5,000/-                                                                                                                                                                                                                                                                                                  |  |  |  |
| Size of shop                                      |   | 12 ft x 10 ft = 120 Square ft                                                                                                                                                                                                                                                                                |  |  |  |
| Implementation                                    | : | <ul> <li>Kids cloth manufacturer.</li> <li>Average 40% gain on sales.</li> <li>The business is operating by entrepreneur. Existing 4 artisans.</li> <li>One artisans will be appointed.</li> <li>The shop is owned.</li> <li>Collects goods from Dhaka.</li> <li>Agreed grace period is 3 months.</li> </ul> |  |  |  |

| Investment Breakdown |      |       |         |       |                    |         |         |  |
|----------------------|------|-------|---------|-------|--------------------|---------|---------|--|
| Existing             |      |       |         |       | Proposed           |         |         |  |
| Particulars          | Qty. | Unit  | Amount  | Qty.  | Qty. Unit Amount F |         |         |  |
|                      |      | Price | (BDT)   |       | Price              | (BDT)   | Total   |  |
| Keralin              | 800  | 50    | 40,000  | 600   | 50                 | 30,000  | 70,000  |  |
| AC Net               | 1500 | 65    | 97,500  | 500   | 65                 | 32,500  | 130,000 |  |
| Shirting             | 1000 | 25    | 25,000  | 0     | 0                  | 0       | 25,000  |  |
| Soft Net             | 250  | 120   | 30,000  | 300   | 120                | 36,000  | 66,000  |  |
| Others               | 1    | 7500  | 7,500   | 1     | 1500               | 1,500   | 9,000   |  |
| Total                | 3551 |       | 200,000 | 1,401 |                    | 100,000 | 300,000 |  |