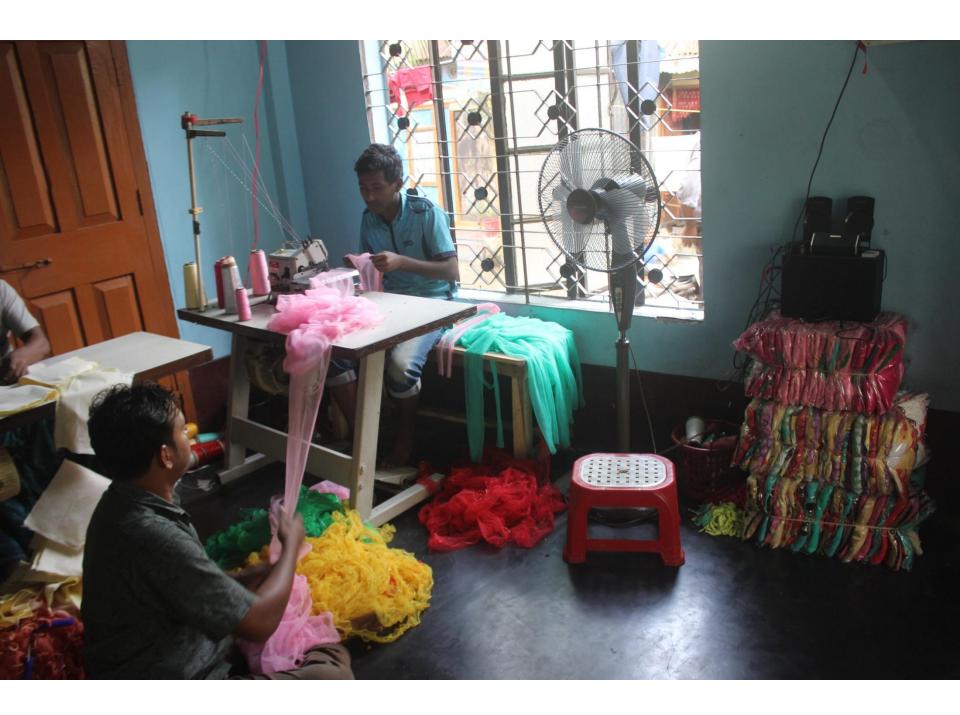

| Proposed Nobin Udyokta Business Info              |   |                                                                                                                                                                                                                                                                                                              |  |  |  |
|---------------------------------------------------|---|--------------------------------------------------------------------------------------------------------------------------------------------------------------------------------------------------------------------------------------------------------------------------------------------------------------|--|--|--|
| Business Name                                     | : | M S FASHION                                                                                                                                                                                                                                                                                                  |  |  |  |
| Location                                          | : | Gopalnogor, Rikabi Bazaar, Munshigonj                                                                                                                                                                                                                                                                        |  |  |  |
| Total Investment in BDT                           |   | BDT 300,000/-                                                                                                                                                                                                                                                                                                |  |  |  |
| Financing                                         | : | Self BDT 200,000/-(from existing business) 67% Required Investment BDT 100,000/-(as equity) 33%                                                                                                                                                                                                              |  |  |  |
| Present salary/drawings from business (estimates) | : | BDT 5,000/-                                                                                                                                                                                                                                                                                                  |  |  |  |
| Proposed Salary                                   | : | BDT 5,000/-                                                                                                                                                                                                                                                                                                  |  |  |  |
| Size of shop                                      |   | 12 ft x 10 ft = 120 Square ft                                                                                                                                                                                                                                                                                |  |  |  |
| Implementation                                    | : | <ul> <li>Kids cloth manufacturer.</li> <li>Average 40% gain on sales.</li> <li>The business is operating by entrepreneur. Existing 4 artisans.</li> <li>One artisans will be appointed.</li> <li>The shop is owned.</li> <li>Collects goods from Dhaka.</li> <li>Agreed grace period is 3 months.</li> </ul> |  |  |  |