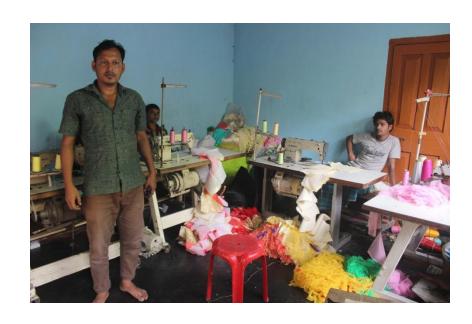

| Proposed Nobin Udyokta Business Info              |   |                                                                                                                                                                                                                                                                                                              |  |  |  |
|---------------------------------------------------|---|--------------------------------------------------------------------------------------------------------------------------------------------------------------------------------------------------------------------------------------------------------------------------------------------------------------|--|--|--|
| Business Name                                     | : | M S FASHION                                                                                                                                                                                                                                                                                                  |  |  |  |
| Location                                          | : | Gopalnogor, Rikabi Bazaar, Munshigonj                                                                                                                                                                                                                                                                        |  |  |  |
| Total Investment in BDT                           |   | BDT 300,000/-                                                                                                                                                                                                                                                                                                |  |  |  |
| Financing                                         | : | Self BDT 200,000/-(from existing business) 67% Required Investment BDT 100,000/-(as equity) 33%                                                                                                                                                                                                              |  |  |  |
| Present salary/drawings from business (estimates) | : | BDT 5,000/-                                                                                                                                                                                                                                                                                                  |  |  |  |
| Proposed Salary                                   | : | BDT 5,000/-                                                                                                                                                                                                                                                                                                  |  |  |  |
| Size of shop                                      |   | 12 ft x 10 ft = 120 Square ft                                                                                                                                                                                                                                                                                |  |  |  |
| Implementation                                    | : | <ul> <li>Kids cloth manufacturer.</li> <li>Average 40% gain on sales.</li> <li>The business is operating by entrepreneur. Existing 4 artisans.</li> <li>One artisans will be appointed.</li> <li>The shop is owned.</li> <li>Collects goods from Dhaka.</li> <li>Agreed grace period is 3 months.</li> </ul> |  |  |  |