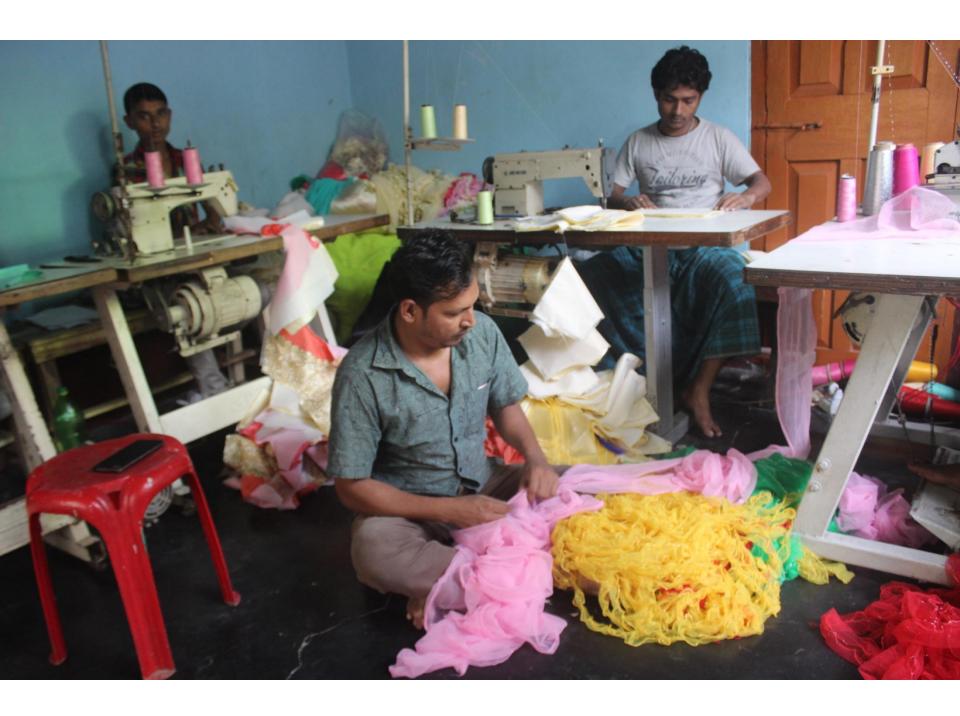

| Proposed Nobin Udyokta Business Info              |   |                                                                                                                                                                                                                                                                                                              |  |  |  |
|---------------------------------------------------|---|--------------------------------------------------------------------------------------------------------------------------------------------------------------------------------------------------------------------------------------------------------------------------------------------------------------|--|--|--|
| Business Name                                     | : | M S FASHION                                                                                                                                                                                                                                                                                                  |  |  |  |
| Location                                          | : | Gopalnogor, Rikabi Bazaar, Munshigonj                                                                                                                                                                                                                                                                        |  |  |  |
| Total Investment in BDT                           |   | BDT 300,000/-                                                                                                                                                                                                                                                                                                |  |  |  |
| Financing                                         | : | Self BDT 200,000/-(from existing business) 67% Required Investment BDT 100,000/-(as equity) 33%                                                                                                                                                                                                              |  |  |  |
| Present salary/drawings from business (estimates) | : | BDT 5,000/-                                                                                                                                                                                                                                                                                                  |  |  |  |
| Proposed Salary                                   | : | BDT 5,000/-                                                                                                                                                                                                                                                                                                  |  |  |  |
| Size of shop                                      |   | 12 ft x 10 ft = 120 Square ft                                                                                                                                                                                                                                                                                |  |  |  |
| Implementation                                    | : | <ul> <li>Kids cloth manufacturer.</li> <li>Average 40% gain on sales.</li> <li>The business is operating by entrepreneur. Existing 4 artisans.</li> <li>One artisans will be appointed.</li> <li>The shop is owned.</li> <li>Collects goods from Dhaka.</li> <li>Agreed grace period is 3 months.</li> </ul> |  |  |  |