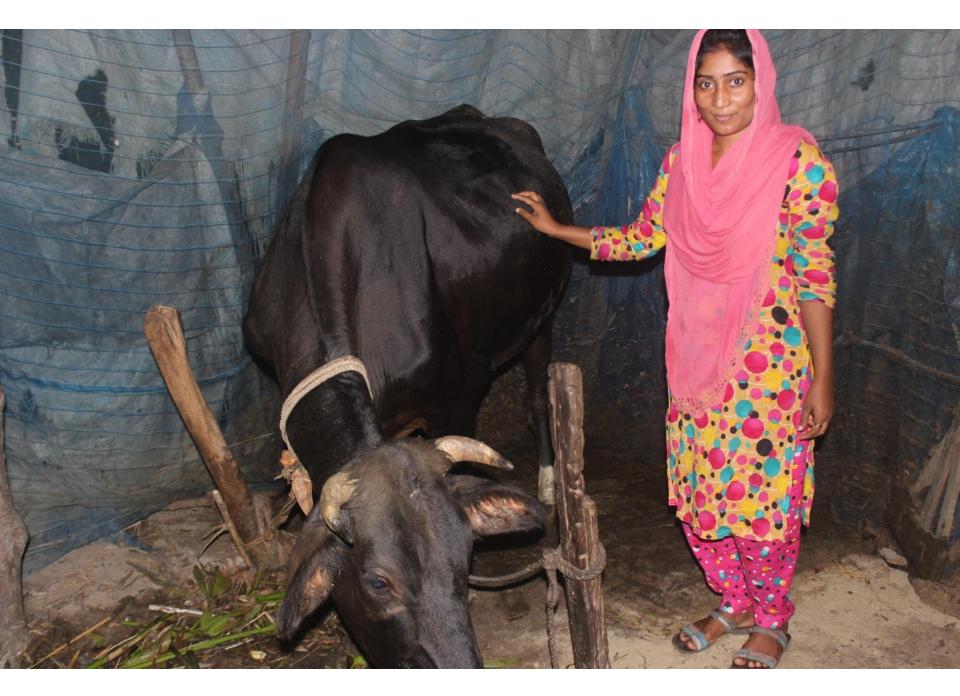

| Proposed Nobin Udyokta Business Info                 |                                                 |                                                                                                                                                                                           |  |  |  |  |
|------------------------------------------------------|-------------------------------------------------|-------------------------------------------------------------------------------------------------------------------------------------------------------------------------------------------|--|--|--|--|
| Business Name                                        | :                                               | MOHOROM SHEIKH DAIRY FARM                                                                                                                                                                 |  |  |  |  |
| Location                                             | :                                               | Dhipur, Sonarong, Tongibari, Munshigonj                                                                                                                                                   |  |  |  |  |
| Total Investment in BDT                              | :                                               | BDT 200,000/-                                                                                                                                                                             |  |  |  |  |
| Financing                                            | :                                               | Self BDT 130,000/-(from existing business) 65%                                                                                                                                            |  |  |  |  |
|                                                      | Required Investment BDT 70,000/-(as equity) 35% |                                                                                                                                                                                           |  |  |  |  |
| Present salary/drawings<br>from business (estimates) | :                                               | BDT 5,000/-                                                                                                                                                                               |  |  |  |  |
| Proposed Salary                                      | :                                               | BDT 5,000/-                                                                                                                                                                               |  |  |  |  |
| Size of shop                                         | :                                               | 12 ft x 10 ft = 120 Square ft                                                                                                                                                             |  |  |  |  |
| Implementation :                                     |                                                 | <ul> <li>He has one cow in his farm. One cow will be purchased.</li> <li>The farm is owned.</li> <li>Collects goods from local area.</li> <li>Agreed grace period is 3 months.</li> </ul> |  |  |  |  |

| Investment Breakdown |      |         |         |      |          |                 |         |  |
|----------------------|------|---------|---------|------|----------|-----------------|---------|--|
| Existing             |      |         |         |      | Proposed |                 |         |  |
| Particulars          | Qty. | Unit    | Amount  | Qty. | Unit     | Amount Proposed |         |  |
|                      |      | Price   | (BDT)   |      | Price    | (BDT)           | Total   |  |
| Australia Cow        | 1    | 130,000 | 130,000 | 1    | 70000    | 70,000          | 200,000 |  |
| Total                | 3    |         | 130,000 | 1    |          | 70,000          | 200,000 |  |