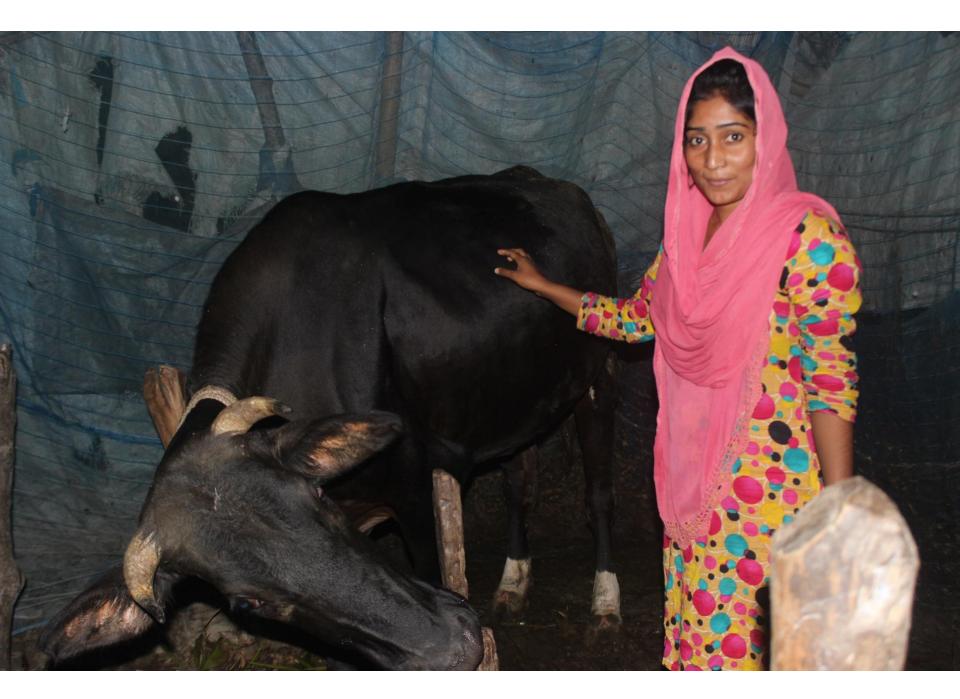

| Proposed Nobin Udyokta Business Info                 |                                                 |                                                                                                                                                                                           |  |  |  |  |
|------------------------------------------------------|-------------------------------------------------|-------------------------------------------------------------------------------------------------------------------------------------------------------------------------------------------|--|--|--|--|
| Business Name                                        | :                                               | MOHOROM SHEIKH DAIRY FARM                                                                                                                                                                 |  |  |  |  |
| Location                                             | :                                               | Dhipur, Sonarong, Tongibari, Munshigonj                                                                                                                                                   |  |  |  |  |
| Total Investment in BDT                              | :                                               | BDT 200,000/-                                                                                                                                                                             |  |  |  |  |
| Financing                                            | :                                               | Self BDT 130,000/-(from existing business) 65%                                                                                                                                            |  |  |  |  |
|                                                      | Required Investment BDT 70,000/-(as equity) 35% |                                                                                                                                                                                           |  |  |  |  |
| Present salary/drawings<br>from business (estimates) | :                                               | BDT 5,000/-                                                                                                                                                                               |  |  |  |  |
| Proposed Salary                                      | :                                               | BDT 5,000/-                                                                                                                                                                               |  |  |  |  |
| Size of shop                                         | :                                               | 12 ft x 10 ft = 120 Square ft                                                                                                                                                             |  |  |  |  |
| Implementation :                                     |                                                 | <ul> <li>He has one cow in his farm. One cow will be purchased.</li> <li>The farm is owned.</li> <li>Collects goods from local area.</li> <li>Agreed grace period is 3 months.</li> </ul> |  |  |  |  |

## **FAMILY PICTURE**