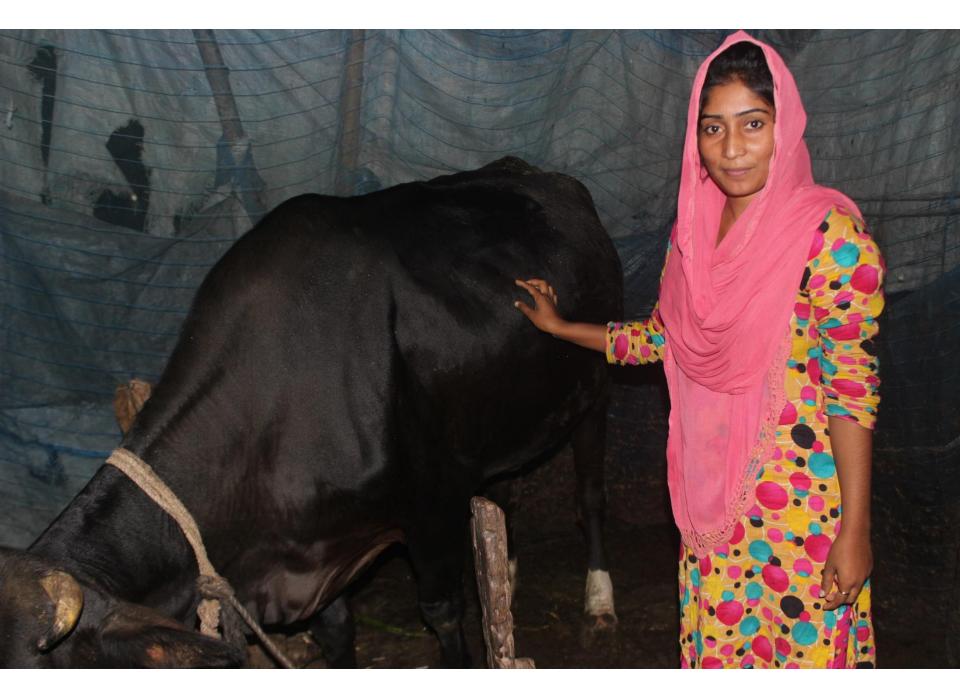

| Proposed Nobin Udyokta Business Info                 |                                                 |                                                                                                                                                                                           |  |  |  |  |
|------------------------------------------------------|-------------------------------------------------|-------------------------------------------------------------------------------------------------------------------------------------------------------------------------------------------|--|--|--|--|
| Business Name                                        | :                                               | MOHOROM SHEIKH DAIRY FARM                                                                                                                                                                 |  |  |  |  |
| Location                                             | :                                               | Dhipur, Sonarong, Tongibari, Munshigonj                                                                                                                                                   |  |  |  |  |
| Total Investment in BDT                              | :                                               | BDT 200,000/-                                                                                                                                                                             |  |  |  |  |
| Financing                                            | :                                               | Self BDT 130,000/-(from existing business) 65%                                                                                                                                            |  |  |  |  |
|                                                      | Required Investment BDT 70,000/-(as equity) 35% |                                                                                                                                                                                           |  |  |  |  |
| Present salary/drawings<br>from business (estimates) | :                                               | BDT 5,000/-                                                                                                                                                                               |  |  |  |  |
| Proposed Salary                                      | :                                               | BDT 5,000/-                                                                                                                                                                               |  |  |  |  |
| Size of shop                                         | :                                               | 12 ft x 10 ft = 120 Square ft                                                                                                                                                             |  |  |  |  |
| Implementation :                                     |                                                 | <ul> <li>He has one cow in his farm. One cow will be purchased.</li> <li>The farm is owned.</li> <li>Collects goods from local area.</li> <li>Agreed grace period is 3 months.</li> </ul> |  |  |  |  |

## **FAMILY PICTURE**