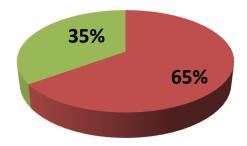

| Proposed Nobin Udyokta Business Info                 |                                                 |                                                                                                                                                                                           |  |  |  |  |
|------------------------------------------------------|-------------------------------------------------|-------------------------------------------------------------------------------------------------------------------------------------------------------------------------------------------|--|--|--|--|
| Business Name                                        | :                                               | MOHOROM SHEIKH DAIRY FARM                                                                                                                                                                 |  |  |  |  |
| Location                                             | :                                               | Dhipur, Sonarong, Tongibari, Munshigonj                                                                                                                                                   |  |  |  |  |
| Total Investment in BDT                              | :                                               | BDT 200,000/-                                                                                                                                                                             |  |  |  |  |
| Financing                                            | :                                               | Self BDT 130,000/-(from existing business) 65%                                                                                                                                            |  |  |  |  |
|                                                      | Required Investment BDT 70,000/-(as equity) 35% |                                                                                                                                                                                           |  |  |  |  |
| Present salary/drawings<br>from business (estimates) | :                                               | BDT 5,000/-                                                                                                                                                                               |  |  |  |  |
| Proposed Salary                                      | :                                               | BDT 5,000/-                                                                                                                                                                               |  |  |  |  |
| Size of shop                                         | :                                               | 12 ft x 10 ft = 120 Square ft                                                                                                                                                             |  |  |  |  |
| Implementation :                                     |                                                 | <ul> <li>He has one cow in his farm. One cow will be purchased.</li> <li>The farm is owned.</li> <li>Collects goods from local area.</li> <li>Agreed grace period is 3 months.</li> </ul> |  |  |  |  |

| Investment Breakdown |      |         |         |      |          |                 |         |  |
|----------------------|------|---------|---------|------|----------|-----------------|---------|--|
| Existing             |      |         |         |      | Proposed |                 |         |  |
| Particulars          | Qty. | Unit    | Amount  | Qty. | Unit     | Amount Proposed |         |  |
|                      |      | Price   | (BDT)   |      | Price    | (BDT)           | Total   |  |
| Australia Cow        | 1    | 130,000 | 130,000 | 1    | 70000    | 70,000          | 200,000 |  |
| Total                | 3    |         | 130,000 | 1    |          | 70,000          | 200,000 |  |

### **Source of Finance**

Entrepreneur's Contribution 130,000
Investor's Investment 70,000
Total 200,000

|                                   | Financial Pr | ojection (BDT | .)       |          |          |
|-----------------------------------|--------------|---------------|----------|----------|----------|
| Particular                        | Daily        | Monthly       | 1st Year | 2nd Year | 3rd Year |
| Revenue (sales)                   |              |               |          |          |          |
| Milk                              | 650          | 19,500        | 234,000  | 245,700  | 257,985  |
| Calf sale                         |              |               | 30,000   | 30,000   | 30,000   |
| Total Sales (A)                   | 650          | 19,500        | 264,000  | 275,700  | 287,985  |
| Less. Variable Expense            |              |               |          |          |          |
| Feed                              | 130          | 3,900         | 46,800   | 49,140   | 51,597   |
| Total variable Expense (B)        | 130          | 3,900         | 46,800   | 49,140   | 51,597   |
| Contribution Margin (CM) [C=(A-B) | 520          | 15,600        | 217,200  | 226,560  | 236,388  |
| Less. Fixed Expense               |              |               |          |          |          |
| Mobile Bill                       |              | 300           | 3,600    | 4,000    | 4,500    |
| Salary (self)                     |              | 5,000         | 60,000   | 60,000   | 60,000   |
| Transportation                    |              | 600           | 7,200    | 8,000    | 9,500    |
| Electricity bill                  |              | 100           | 1,200    | 1,300    | 1,400    |
| Total Fixed Cost                  |              | 6,000         | 72,000   | 73,300   | 75,400   |
| Net Profit (E) [C-D)              |              | 9,600         | 145,200  | 153,260  | 160,988  |
| Investment Payback                |              |               | 28000    | 28000    | 28000    |