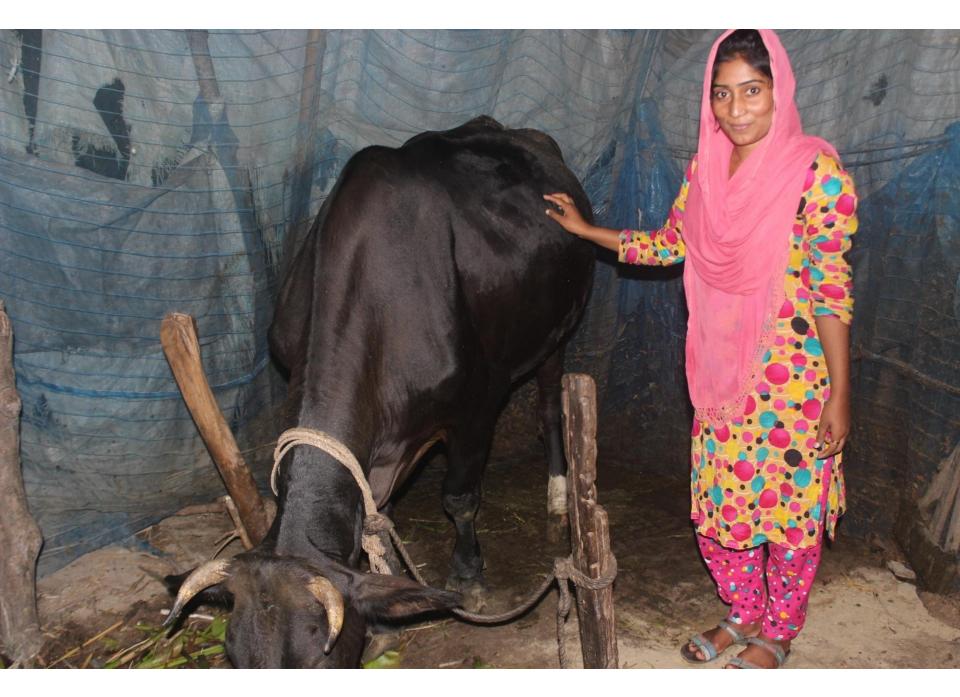

| Proposed Nobin Udyokta Business Info                 |                                                 |                                                                                                                                                                                           |  |  |  |  |
|------------------------------------------------------|-------------------------------------------------|-------------------------------------------------------------------------------------------------------------------------------------------------------------------------------------------|--|--|--|--|
| Business Name                                        | :                                               | MOHOROM SHEIKH DAIRY FARM                                                                                                                                                                 |  |  |  |  |
| Location                                             | :                                               | Dhipur, Sonarong, Tongibari, Munshigonj                                                                                                                                                   |  |  |  |  |
| Total Investment in BDT                              | :                                               | BDT 200,000/-                                                                                                                                                                             |  |  |  |  |
| Financing                                            | :                                               | Self BDT 130,000/-(from existing business) 65%                                                                                                                                            |  |  |  |  |
|                                                      | Required Investment BDT 70,000/-(as equity) 35% |                                                                                                                                                                                           |  |  |  |  |
| Present salary/drawings<br>from business (estimates) | :                                               | BDT 5,000/-                                                                                                                                                                               |  |  |  |  |
| Proposed Salary                                      | :                                               | BDT 5,000/-                                                                                                                                                                               |  |  |  |  |
| Size of shop                                         | :                                               | 12 ft x 10 ft = 120 Square ft                                                                                                                                                             |  |  |  |  |
| Implementation :                                     |                                                 | <ul> <li>He has one cow in his farm. One cow will be purchased.</li> <li>The farm is owned.</li> <li>Collects goods from local area.</li> <li>Agreed grace period is 3 months.</li> </ul> |  |  |  |  |

| Investment Breakdown |      |         |         |      |          |                 |         |  |
|----------------------|------|---------|---------|------|----------|-----------------|---------|--|
| Existing             |      |         |         |      | Proposed |                 |         |  |
| Particulars          | Qty. | Unit    | Amount  | Qty. | Unit     | Amount Proposed |         |  |
|                      |      | Price   | (BDT)   |      | Price    | (BDT)           | Total   |  |
| Australia Cow        | 1    | 130,000 | 130,000 | 1    | 70000    | 70,000          | 200,000 |  |
| Total                | 3    |         | 130,000 | 1    |          | 70,000          | 200,000 |  |