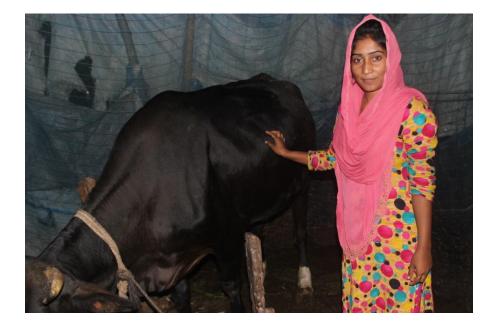

| Proposed Nobin Udyokta Business Info                 |                                                 |                                                                                                                                                                                           |  |  |  |  |
|------------------------------------------------------|-------------------------------------------------|-------------------------------------------------------------------------------------------------------------------------------------------------------------------------------------------|--|--|--|--|
| Business Name                                        | :                                               | MOHOROM SHEIKH DAIRY FARM                                                                                                                                                                 |  |  |  |  |
| Location                                             | :                                               | Dhipur, Sonarong, Tongibari, Munshigonj                                                                                                                                                   |  |  |  |  |
| Total Investment in BDT                              | :                                               | BDT 200,000/-                                                                                                                                                                             |  |  |  |  |
| Financing                                            | :                                               | Self BDT 130,000/-(from existing business) 65%                                                                                                                                            |  |  |  |  |
|                                                      | Required Investment BDT 70,000/-(as equity) 35% |                                                                                                                                                                                           |  |  |  |  |
| Present salary/drawings<br>from business (estimates) | :                                               | BDT 5,000/-                                                                                                                                                                               |  |  |  |  |
| Proposed Salary                                      | :                                               | BDT 5,000/-                                                                                                                                                                               |  |  |  |  |
| Size of shop                                         | :                                               | 12 ft x 10 ft = 120 Square ft                                                                                                                                                             |  |  |  |  |
| Implementation :                                     |                                                 | <ul> <li>He has one cow in his farm. One cow will be purchased.</li> <li>The farm is owned.</li> <li>Collects goods from local area.</li> <li>Agreed grace period is 3 months.</li> </ul> |  |  |  |  |

## **FAMILY PICTURE**