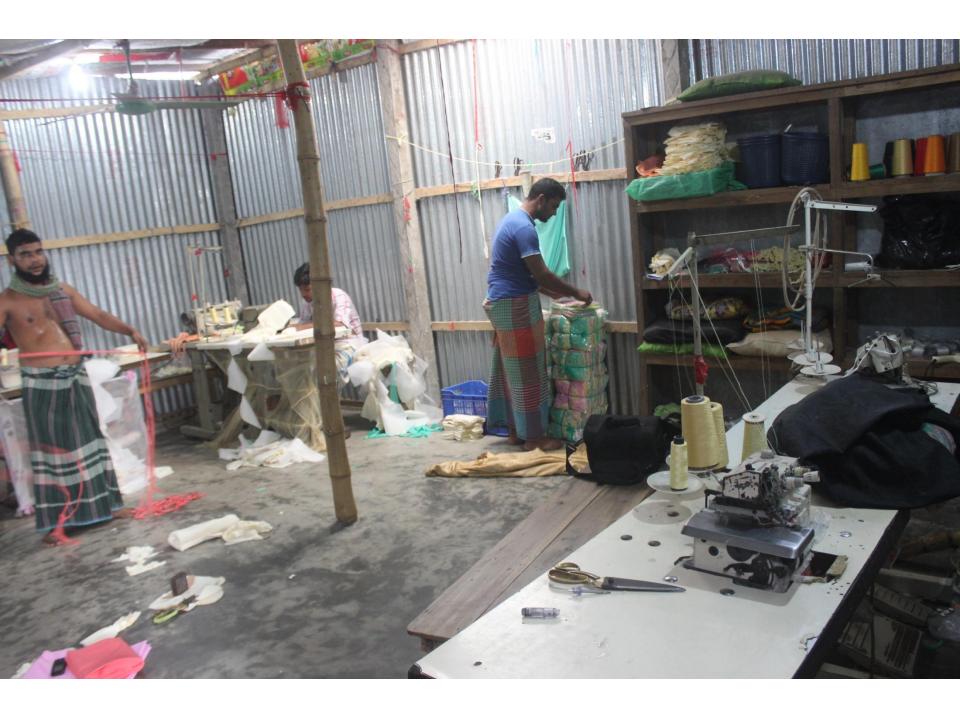

| Proposed Nobin Udyokta Business Info              |   |                                                                                                                                                                                                                                                                                                                                         |  |  |  |
|---------------------------------------------------|---|-----------------------------------------------------------------------------------------------------------------------------------------------------------------------------------------------------------------------------------------------------------------------------------------------------------------------------------------|--|--|--|
| Business Name                                     | : | NABIL GARMENTS                                                                                                                                                                                                                                                                                                                          |  |  |  |
| Location                                          | : | Tolarbil, Ponchosar, Sadar, Munshigonj                                                                                                                                                                                                                                                                                                  |  |  |  |
| Total Investment in BDT                           | : | BDT 250,000/-                                                                                                                                                                                                                                                                                                                           |  |  |  |
| Financing                                         | : | Self BDT 150,000/-(from existing business) 60%<br>Required Investment BDT 100,000/-(as equity) 40%                                                                                                                                                                                                                                      |  |  |  |
| Present salary/drawings from business (estimates) | : | BDT 5,000/-                                                                                                                                                                                                                                                                                                                             |  |  |  |
| Proposed Salary                                   | : | BDT 5,000/-                                                                                                                                                                                                                                                                                                                             |  |  |  |
| Size of shop                                      | : | 20 ft x 21ft = 420 Square ft                                                                                                                                                                                                                                                                                                            |  |  |  |
| Implementation                                    | : | <ul> <li>Kids cloth manufacturer.</li> <li>Average 40% gain on sales.</li> <li>The business is operating by entrepreneur. Existing 7 artisans.</li> <li>Two artisans will be appointed after getting equity fund.</li> <li>The shop is rented.</li> <li>Collects goods from Dhaka.</li> <li>Agreed grace period is 3 months.</li> </ul> |  |  |  |

# Pictures

1

গ্রামীণ ব্যাংক পঞ্চমার, মুসীগন্ত গাবা <sup>শাখা</sup>

সহজ ঋণের পাশ বই

8D

নাম Name পিত

নাম: মোঃ আশ্রাফুল হসপাম সুমন Name: Md Asraful Islam Sumon

পিতা: মোঃ ইসমাইল মাতা: মরিয়ম