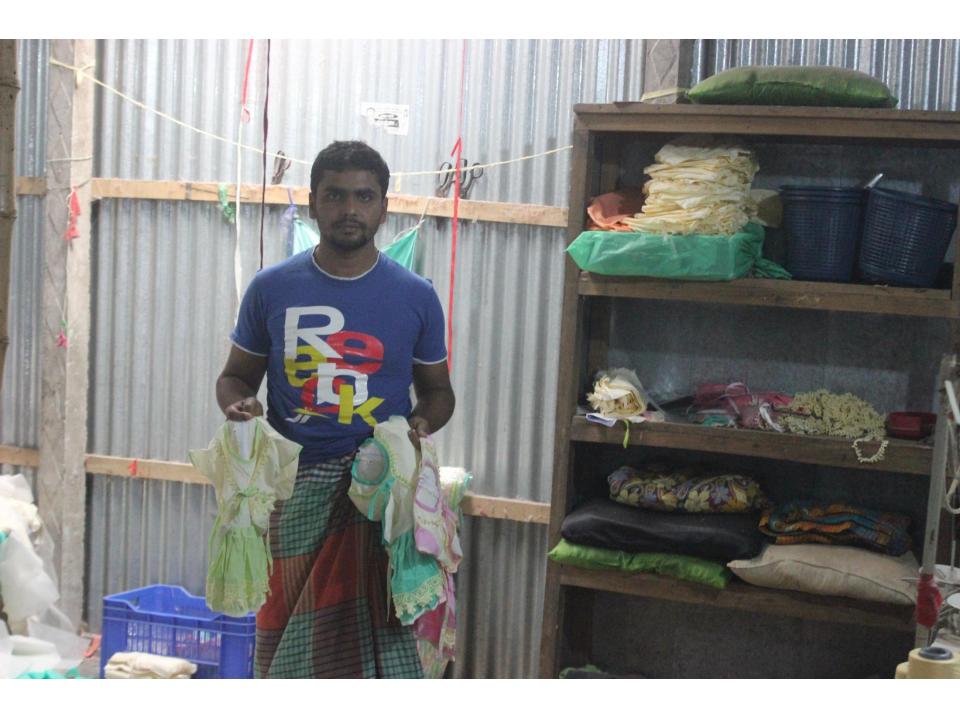

| Proposed Nobin Udyokta Business Info              |   |                                                                                                                                                                                                                                                                                                                                         |  |  |  |
|---------------------------------------------------|---|-----------------------------------------------------------------------------------------------------------------------------------------------------------------------------------------------------------------------------------------------------------------------------------------------------------------------------------------|--|--|--|
| Business Name                                     | : | NABIL GARMENTS                                                                                                                                                                                                                                                                                                                          |  |  |  |
| Location                                          | : | Tolarbil, Ponchosar, Sadar, Munshigonj                                                                                                                                                                                                                                                                                                  |  |  |  |
| Total Investment in BDT                           | : | BDT 250,000/-                                                                                                                                                                                                                                                                                                                           |  |  |  |
| Financing                                         | : | Self BDT 150,000/-(from existing business) 60%<br>Required Investment BDT 100,000/-(as equity) 40%                                                                                                                                                                                                                                      |  |  |  |
| Present salary/drawings from business (estimates) | : | BDT 5,000/-                                                                                                                                                                                                                                                                                                                             |  |  |  |
| Proposed Salary                                   | : | BDT 5,000/-                                                                                                                                                                                                                                                                                                                             |  |  |  |
| Size of shop                                      | : | 20 ft x 21ft = 420 Square ft                                                                                                                                                                                                                                                                                                            |  |  |  |
| Implementation                                    | : | <ul> <li>Kids cloth manufacturer.</li> <li>Average 40% gain on sales.</li> <li>The business is operating by entrepreneur. Existing 7 artisans.</li> <li>Two artisans will be appointed after getting equity fund.</li> <li>The shop is rented.</li> <li>Collects goods from Dhaka.</li> <li>Agreed grace period is 3 months.</li> </ul> |  |  |  |

# Pictures

1

গ্রামীণ ব্যাংক পঞ্চমার, মুসীগন্ত গাবা <sup>শাখা</sup>

সহজ ঋণের পাশ বই

8D

নাম Name পিত

নাম: মোঃ আশ্রাফুল হসপাম সুমন Name: Md Asraful Islam Sumon

পিতা: মোঃ ইসমাইল মাতা: মরিয়ম