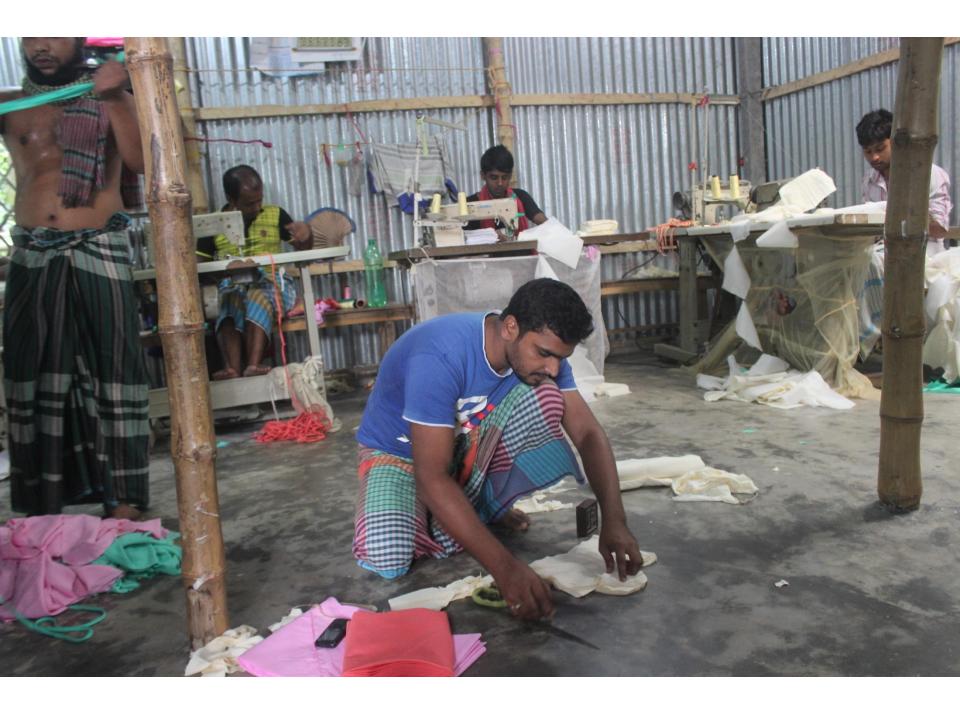

# Pictures

1

গ্রামীণ ব্যাংক পঞ্চমার, মুসীগন্ত গাবা <sup>শাখা</sup>

সহজ ঋণের পাশ বই

8D

নাম Name পিত

নাম: মোঃ আশ্রাফুল হসপাম সুমন Name: Md Asraful Islam Sumon

পিতা: মোঃ ইসমাইল মাতা: মরিয়ম

| Proposed Nobin Udyokta Business Info              |   |                                                                                                                                                                                                                                                                                                                                         |  |  |  |
|---------------------------------------------------|---|-----------------------------------------------------------------------------------------------------------------------------------------------------------------------------------------------------------------------------------------------------------------------------------------------------------------------------------------|--|--|--|
| Business Name                                     | : | NABIL GARMENTS                                                                                                                                                                                                                                                                                                                          |  |  |  |
| Location                                          | : | Tolarbil, Ponchosar, Sadar, Munshigonj                                                                                                                                                                                                                                                                                                  |  |  |  |
| Total Investment in BDT                           | : | BDT 250,000/-                                                                                                                                                                                                                                                                                                                           |  |  |  |
| Financing                                         | : | Self BDT 150,000/-(from existing business) 60%<br>Required Investment BDT 100,000/-(as equity) 40%                                                                                                                                                                                                                                      |  |  |  |
| Present salary/drawings from business (estimates) | : | BDT 5,000/-                                                                                                                                                                                                                                                                                                                             |  |  |  |
| Proposed Salary                                   | : | BDT 5,000/-                                                                                                                                                                                                                                                                                                                             |  |  |  |
| Size of shop                                      | : | 20 ft x 21ft = 420 Square ft                                                                                                                                                                                                                                                                                                            |  |  |  |
| Implementation                                    | : | <ul> <li>Kids cloth manufacturer.</li> <li>Average 40% gain on sales.</li> <li>The business is operating by entrepreneur. Existing 7 artisans.</li> <li>Two artisans will be appointed after getting equity fund.</li> <li>The shop is rented.</li> <li>Collects goods from Dhaka.</li> <li>Agreed grace period is 3 months.</li> </ul> |  |  |  |