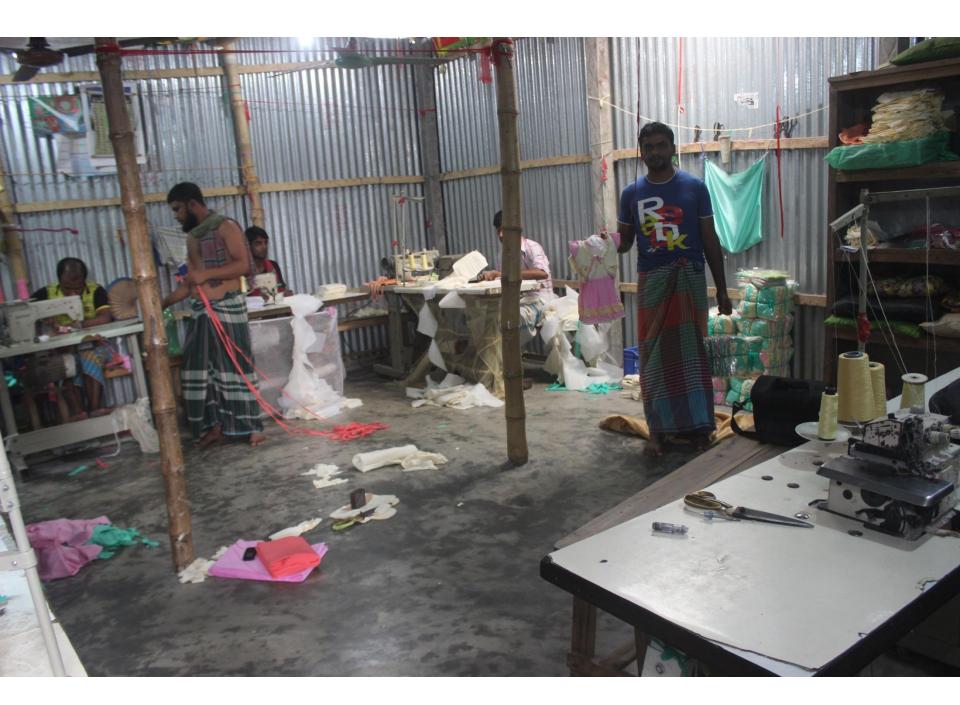

| Proposed Nobin Udyokta Business Info              |   |                                                                                                                                                                                                                                                                                                                                         |  |  |  |
|---------------------------------------------------|---|-----------------------------------------------------------------------------------------------------------------------------------------------------------------------------------------------------------------------------------------------------------------------------------------------------------------------------------------|--|--|--|
| Business Name                                     | : | NABIL GARMENTS                                                                                                                                                                                                                                                                                                                          |  |  |  |
| Location                                          | : | Tolarbil, Ponchosar, Sadar, Munshigonj                                                                                                                                                                                                                                                                                                  |  |  |  |
| Total Investment in BDT                           | : | BDT 250,000/-                                                                                                                                                                                                                                                                                                                           |  |  |  |
| Financing                                         | : | Self BDT 150,000/-(from existing business) 60%<br>Required Investment BDT 100,000/-(as equity) 40%                                                                                                                                                                                                                                      |  |  |  |
| Present salary/drawings from business (estimates) | : | BDT 5,000/-                                                                                                                                                                                                                                                                                                                             |  |  |  |
| Proposed Salary                                   | : | BDT 5,000/-                                                                                                                                                                                                                                                                                                                             |  |  |  |
| Size of shop                                      | : | 20 ft x 21ft = 420 Square ft                                                                                                                                                                                                                                                                                                            |  |  |  |
| Implementation                                    | : | <ul> <li>Kids cloth manufacturer.</li> <li>Average 40% gain on sales.</li> <li>The business is operating by entrepreneur. Existing 7 artisans.</li> <li>Two artisans will be appointed after getting equity fund.</li> <li>The shop is rented.</li> <li>Collects goods from Dhaka.</li> <li>Agreed grace period is 3 months.</li> </ul> |  |  |  |

# Pictures

1

গ্রামীণ ব্যাংক পঞ্চমার, মুসীগন্ত গাবা <sup>শাখা</sup>

সহজ ঋণের পাশ বই

8D

নাম Name পিত

নাম: মোঃ আশ্রাফুল হসপাম সুমন Name: Md Asraful Islam Sumon

পিতা: মোঃ ইসমাইল মাতা: মরিয়ম