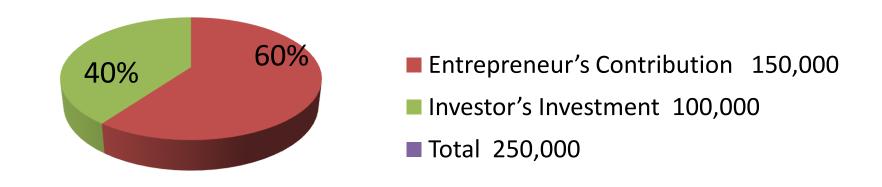

| Proposed Nobin Udyokta Business Info              |   |                                                                                                                                                                                                                                                                                                                                         |  |  |  |
|---------------------------------------------------|---|-----------------------------------------------------------------------------------------------------------------------------------------------------------------------------------------------------------------------------------------------------------------------------------------------------------------------------------------|--|--|--|
| Business Name                                     | : | NABIL GARMENTS                                                                                                                                                                                                                                                                                                                          |  |  |  |
| Location                                          | : | Tolarbil, Ponchosar, Sadar, Munshigonj                                                                                                                                                                                                                                                                                                  |  |  |  |
| Total Investment in BDT                           | : | BDT 250,000/-                                                                                                                                                                                                                                                                                                                           |  |  |  |
| Financing                                         | : | Self BDT 150,000/-(from existing business) 60%<br>Required Investment BDT 100,000/-(as equity) 40%                                                                                                                                                                                                                                      |  |  |  |
| Present salary/drawings from business (estimates) | : | BDT 5,000/-                                                                                                                                                                                                                                                                                                                             |  |  |  |
| Proposed Salary                                   | : | BDT 5,000/-                                                                                                                                                                                                                                                                                                                             |  |  |  |
| Size of shop                                      | : | 20 ft x 21ft = 420 Square ft                                                                                                                                                                                                                                                                                                            |  |  |  |
| Implementation                                    | : | <ul> <li>Kids cloth manufacturer.</li> <li>Average 40% gain on sales.</li> <li>The business is operating by entrepreneur. Existing 7 artisans.</li> <li>Two artisans will be appointed after getting equity fund.</li> <li>The shop is rented.</li> <li>Collects goods from Dhaka.</li> <li>Agreed grace period is 3 months.</li> </ul> |  |  |  |

| Investment Breakdown |       |                   |         |          |       |                       |         |  |
|----------------------|-------|-------------------|---------|----------|-------|-----------------------|---------|--|
|                      | Exist | ing               |         | Proposed |       |                       |         |  |
| Particulars          | Qty.  | <b>Unit Price</b> | Amount  | Qty.     | Unit  | <b>Proposed Total</b> |         |  |
|                      |       |                   | (BDT)   |          | Price |                       |         |  |
| Digital Cloth        | 400   | 115               | 46,000  | 500      | 115   | 57,500                | 103,500 |  |
| AC Net               | 300   | 75                | 22,500  | 400      | 75    | 30,000                | 52,500  |  |
| Soft Net             | 600   | 50                | 30,000  | 0        | 0     | 0                     | 30,000  |  |
| Shirting             | 300   | 40                | 12,000  | 0        | 0     | 0                     | 12,000  |  |
| Lace                 | 600   | 12                | 7,200   | 600      | 12    | 7,200                 | 14,400  |  |
| Others               | 1     | 7300              | 7,300   | 1        | 5300  | 5,300                 | 12,600  |  |
| Security             | 1     | 25000             | 25,000  | 0        | 0     | 0                     | 25,000  |  |
| Total                | 2202  |                   | 150,000 | 1,501    |       | 100,000               | 250,000 |  |