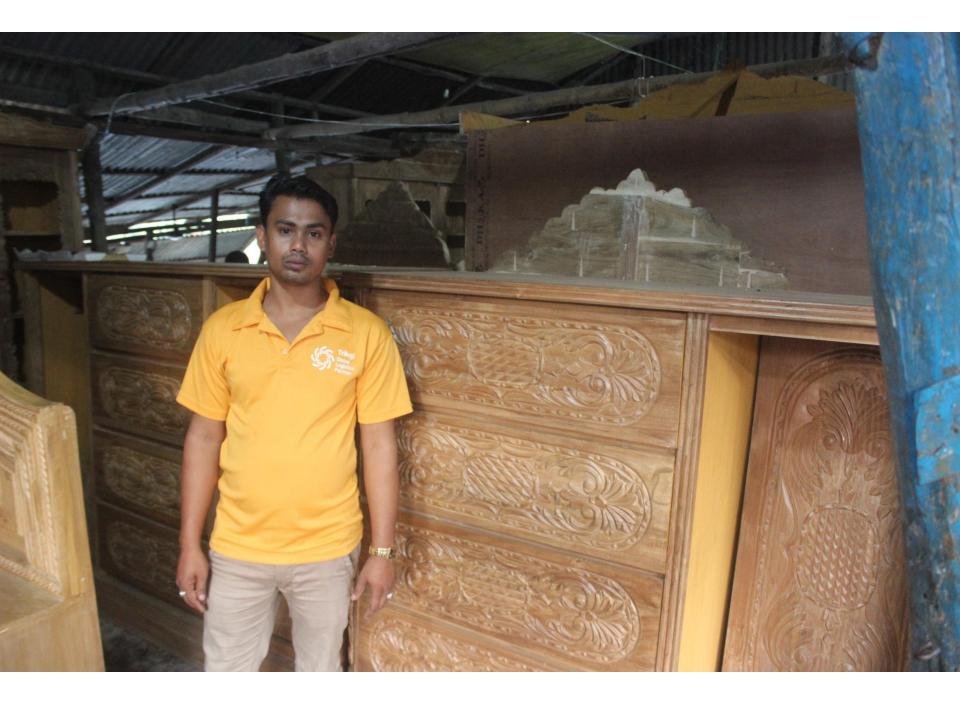

| Proposed Nobin Udyokta Business Info                 |   |                                                                                                                                                                                                                                                                                                                                               |  |  |  |
|------------------------------------------------------|---|-----------------------------------------------------------------------------------------------------------------------------------------------------------------------------------------------------------------------------------------------------------------------------------------------------------------------------------------------|--|--|--|
| Business Name                                        | : | RANGAMATI RASEL FURNITURE MART                                                                                                                                                                                                                                                                                                                |  |  |  |
| Location                                             | : | PuraBazar, Joshlong, Tangibari, Munsigonj                                                                                                                                                                                                                                                                                                     |  |  |  |
| Total Investment in BDT                              | : | BDT 580,000/-                                                                                                                                                                                                                                                                                                                                 |  |  |  |
| Financing                                            | : | Self BDT 480000/-(from existing business) 83%<br>Required Investment BDT 100,000/-(as equity) 17%                                                                                                                                                                                                                                             |  |  |  |
| Present salary/drawings<br>from business (estimates) | : | BDT 5,000/-                                                                                                                                                                                                                                                                                                                                   |  |  |  |
| Proposed Salary                                      | : | BDT 5,000/-                                                                                                                                                                                                                                                                                                                                   |  |  |  |
| Size of shop                                         | : | 40ft x 20ft= 800 square ft                                                                                                                                                                                                                                                                                                                    |  |  |  |
| Implementation                                       | : | <ul> <li>The business is planned to be scaled up by investment in existing goods like; Furniture item.</li> <li>Average 40% gain on sale.</li> <li>The business is operating by entrepreneur. Existing 10 employee.</li> <li>The shop is rented.</li> <li>Collects goods from Rangamati.</li> <li>Agreed grace period is 3 months.</li> </ul> |  |  |  |