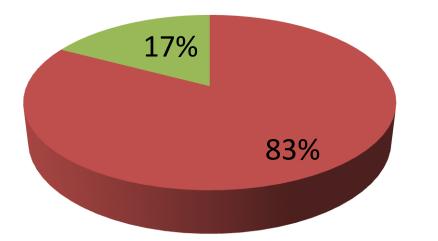

| Proposed Nobin Udyokta Business Info                 |   |                                                                                                                                                                                                                                                                                                                                               |  |  |  |
|------------------------------------------------------|---|-----------------------------------------------------------------------------------------------------------------------------------------------------------------------------------------------------------------------------------------------------------------------------------------------------------------------------------------------|--|--|--|
| Business Name                                        | : | RANGAMATI RASEL FURNITURE MART                                                                                                                                                                                                                                                                                                                |  |  |  |
| Location                                             | : | PuraBazar, Joshlong, Tangibari, Munsigonj                                                                                                                                                                                                                                                                                                     |  |  |  |
| Total Investment in BDT                              | : | BDT 580,000/-                                                                                                                                                                                                                                                                                                                                 |  |  |  |
| Financing                                            | : | Self BDT 480000/-(from existing business) 83%<br>Required Investment BDT 100,000/-(as equity) 17%                                                                                                                                                                                                                                             |  |  |  |
| Present salary/drawings<br>from business (estimates) | : | BDT 5,000/-                                                                                                                                                                                                                                                                                                                                   |  |  |  |
| Proposed Salary                                      | : | BDT 5,000/-                                                                                                                                                                                                                                                                                                                                   |  |  |  |
| Size of shop                                         | : | 40ft x 20ft= 800 square ft                                                                                                                                                                                                                                                                                                                    |  |  |  |
| Implementation                                       | : | <ul> <li>The business is planned to be scaled up by investment in existing goods like; Furniture item.</li> <li>Average 40% gain on sale.</li> <li>The business is operating by entrepreneur. Existing 10 employee.</li> <li>The shop is rented.</li> <li>Collects goods from Rangamati.</li> <li>Agreed grace period is 3 months.</li> </ul> |  |  |  |