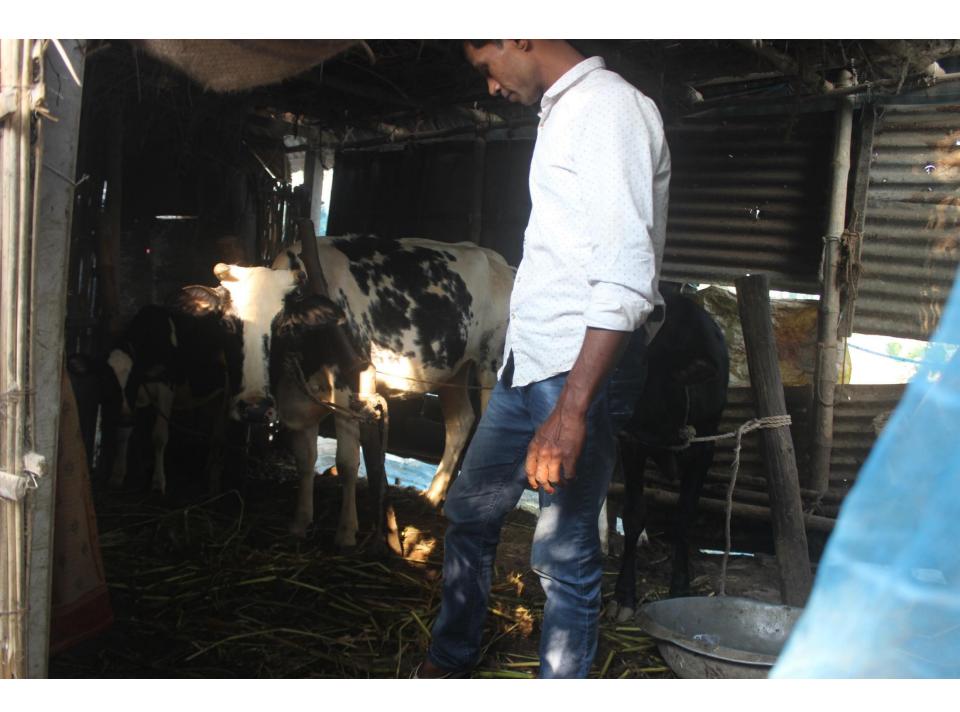

# Pictures

গ্রুপ নং

কেন্দ্ৰ নং """

এই কাডটি গণপ্রজাতন্ত্রী বাংলাদেশ সরকারের সম্পত্তি। কাডটি বাবহারকারী বাতীত অনা কোষাও পাওয়া গোলে নিকটছ পোট অফিসে জনা দেয়ার জন্য অনুরোধ করা হলো। ঠিকানা: প্রান/রাজ্য নৈর পুকুর পাড়, বেপাড়ী, ডাকঘর: ঘনির পুকুর পাড় - ১৫০০, মুস্সীগঞ্জ সদর, মুন্দিগঞ্জ

| Proposed Nobin Udyokta Business Info              |   |                                                                                                                                                                                             |  |  |  |
|---------------------------------------------------|---|---------------------------------------------------------------------------------------------------------------------------------------------------------------------------------------------|--|--|--|
| Business Name                                     | : | SHAHALAM DAIRY FARM                                                                                                                                                                         |  |  |  |
| Location                                          | : | Noiro pukur par, Ghashi pukur par, Munshigonj                                                                                                                                               |  |  |  |
| Total Investment in BDT                           | : | BDT 310,000/-                                                                                                                                                                               |  |  |  |
| Financing                                         | : | Self BDT 240,000/-(from existing business) 77% Required Investment BDT 70,000/-(as equity) 23%                                                                                              |  |  |  |
| Present salary/drawings from business (estimates) | : | BDT 5,000/-                                                                                                                                                                                 |  |  |  |
| Proposed Salary                                   | : | BDT 5,000/-                                                                                                                                                                                 |  |  |  |
| Size of shop                                      | : | 12 ft x 10 ft = 120 Square ft                                                                                                                                                               |  |  |  |
| Implementation                                    | : | <ul> <li>He has three cow in his farm. One cow will be purchased.</li> <li>The farm is owned.</li> <li>Collects goods from local area.</li> <li>Agreed grace period is 3 months.</li> </ul> |  |  |  |