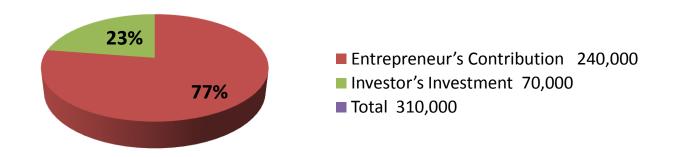

| Proposed Nobin Udyokta Business Info              |   |                                                                                                                                                                                             |  |  |  |
|---------------------------------------------------|---|---------------------------------------------------------------------------------------------------------------------------------------------------------------------------------------------|--|--|--|
| Business Name                                     | : | SHAHALAM DAIRY FARM                                                                                                                                                                         |  |  |  |
| Location                                          | : | Noiro pukur par, Ghashi pukur par, Munshigonj                                                                                                                                               |  |  |  |
| Total Investment in BDT                           | : | BDT 310,000/-                                                                                                                                                                               |  |  |  |
| Financing                                         | : | Self BDT 240,000/-(from existing business) 77% Required Investment BDT 70,000/-(as equity) 23%                                                                                              |  |  |  |
| Present salary/drawings from business (estimates) | : | BDT 5,000/-                                                                                                                                                                                 |  |  |  |
| Proposed Salary                                   | : | BDT 5,000/-                                                                                                                                                                                 |  |  |  |
| Size of shop                                      | : | 12 ft x 10 ft = 120 Square ft                                                                                                                                                               |  |  |  |
| Implementation                                    | : | <ul> <li>He has three cow in his farm. One cow will be purchased.</li> <li>The farm is owned.</li> <li>Collects goods from local area.</li> <li>Agreed grace period is 3 months.</li> </ul> |  |  |  |

| Investment Breakdown |      |       |         |                          |       |        |         |
|----------------------|------|-------|---------|--------------------------|-------|--------|---------|
| Existing Proposed    |      |       |         |                          |       |        |         |
| Particulars          | Qty. | Unit  | Amount  | Qty. Unit Amount Propose |       |        |         |
|                      |      | Price | (BDT)   |                          | Price | (BDT)  | Total   |
| Australia Cow        | 3    | 80000 | 240,000 | 1                        | 70000 | 70,000 | 310,000 |
| Total                | 3    |       | 240,000 | 1                        |       | 70,000 | 310,000 |