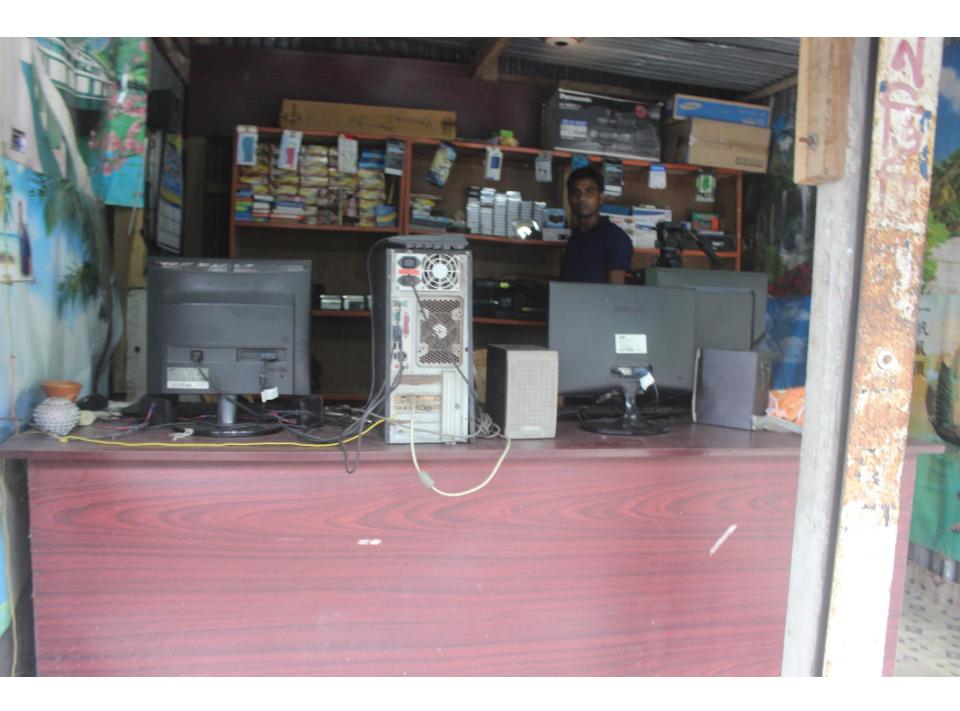

| Proposed Nobin Udyokta Business Info              |            |                                                                                                                                                                                                                                                                                                                                                     |  |  |
|---------------------------------------------------|------------|-----------------------------------------------------------------------------------------------------------------------------------------------------------------------------------------------------------------------------------------------------------------------------------------------------------------------------------------------------|--|--|
| Business Name                                     | <b> </b> : | SUMON VIDEO EDITING CENTER                                                                                                                                                                                                                                                                                                                          |  |  |
| Location                                          | :          | Ratanpurer more, Poncosar, Munsigonj                                                                                                                                                                                                                                                                                                                |  |  |
| Total Investment in BDT                           | :          | BDT 360000/-                                                                                                                                                                                                                                                                                                                                        |  |  |
| Financing                                         | :          | Self BDT 280000/-(from existing business) 78% Required Investment BDT 80,000/-(as equity) 22%                                                                                                                                                                                                                                                       |  |  |
| Present salary/drawings from business (estimates) | :          | BDT 5,000/-                                                                                                                                                                                                                                                                                                                                         |  |  |
| Proposed Salary                                   | :          | BDT 5,000/-                                                                                                                                                                                                                                                                                                                                         |  |  |
| Size of shop                                      | :          | 12ft x 12ft= 144square ft                                                                                                                                                                                                                                                                                                                           |  |  |
| Security of the shop                              | :          | BDT 10,000/-                                                                                                                                                                                                                                                                                                                                        |  |  |
| Implementation                                    | :          | <ul> <li>The business is planned to be scaled up by investment in existing goods like; Sony camera, computer etc.</li> <li>Average 40% gain on sale.</li> <li>The business is operating by entrepreneur. Existing 1 employee.</li> <li>The shop is rented.</li> <li>Collects goods from Dhaka.</li> <li>Agreed grace period is 3 months.</li> </ul> |  |  |

# Pictures

लाहिन न्युक्त प्रकार तह अलान अलिय प्राहित as the recon town By 25 ship ships -210/20 MM - JUM 1 1812 1252 (251310 3 BIN MAN ENMI! BUT IN GUID ON! Tylin 4000 such such sus 313 2/34 21500 - 214 3H34P2 252 24 1 1600 3259 MN (206 2002) MM DURS DURS - MMD - MMZ 1