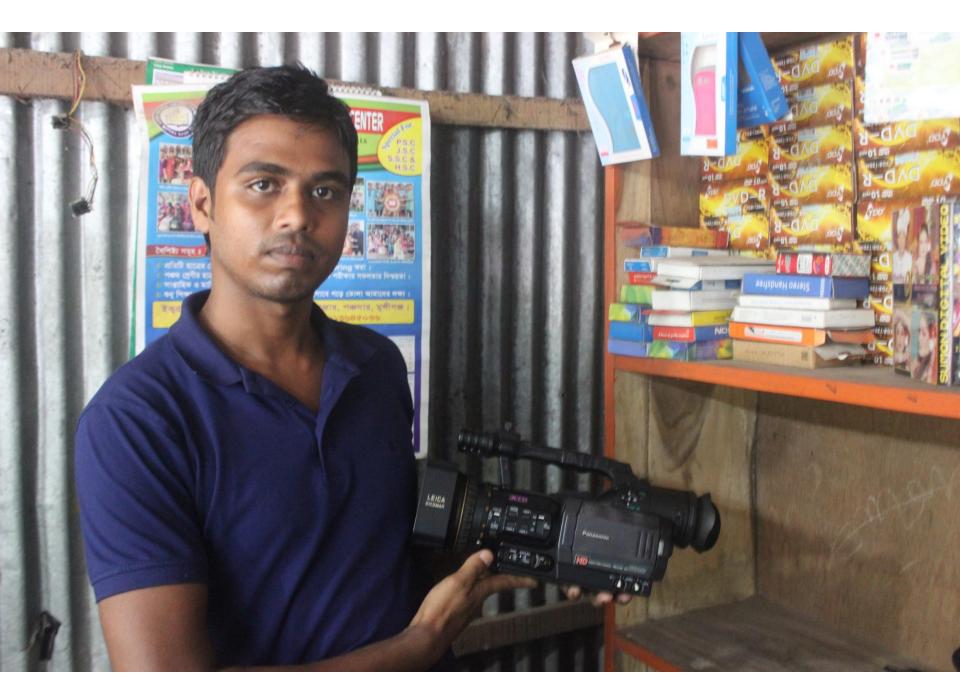

| Proposed Nobin Udyokta Business Info              |            |                                                                                                                                                                                                                                                                                                                                                     |  |  |
|---------------------------------------------------|------------|-----------------------------------------------------------------------------------------------------------------------------------------------------------------------------------------------------------------------------------------------------------------------------------------------------------------------------------------------------|--|--|
| Business Name                                     | <b> </b> : | SUMON VIDEO EDITING CENTER                                                                                                                                                                                                                                                                                                                          |  |  |
| Location                                          | :          | Ratanpurer more, Poncosar, Munsigonj                                                                                                                                                                                                                                                                                                                |  |  |
| Total Investment in BDT                           | :          | BDT 360000/-                                                                                                                                                                                                                                                                                                                                        |  |  |
| Financing                                         | :          | Self BDT 280000/-(from existing business) 78% Required Investment BDT 80,000/-(as equity) 22%                                                                                                                                                                                                                                                       |  |  |
| Present salary/drawings from business (estimates) | :          | BDT 5,000/-                                                                                                                                                                                                                                                                                                                                         |  |  |
| Proposed Salary                                   | :          | BDT 5,000/-                                                                                                                                                                                                                                                                                                                                         |  |  |
| Size of shop                                      | :          | 12ft x 12ft= 144square ft                                                                                                                                                                                                                                                                                                                           |  |  |
| Security of the shop                              | :          | BDT 10,000/-                                                                                                                                                                                                                                                                                                                                        |  |  |
| Implementation                                    | :          | <ul> <li>The business is planned to be scaled up by investment in existing goods like; Sony camera, computer etc.</li> <li>Average 40% gain on sale.</li> <li>The business is operating by entrepreneur. Existing 1 employee.</li> <li>The shop is rented.</li> <li>Collects goods from Dhaka.</li> <li>Agreed grace period is 3 months.</li> </ul> |  |  |

| Investment Breakdown |          |          |        |  |  |  |
|----------------------|----------|----------|--------|--|--|--|
| Particulars          | Existing | Proposed | Total  |  |  |  |
| Panasonic camera     | 160,000  | 0        | 160000 |  |  |  |
| Sony Camera          | 60,000   | 0        | 60000  |  |  |  |
| Computer             | 60,000   |          |        |  |  |  |
| Sony Camera HD       |          | 80,000   |        |  |  |  |
|                      | 280,000  | 80,000   | 360000 |  |  |  |