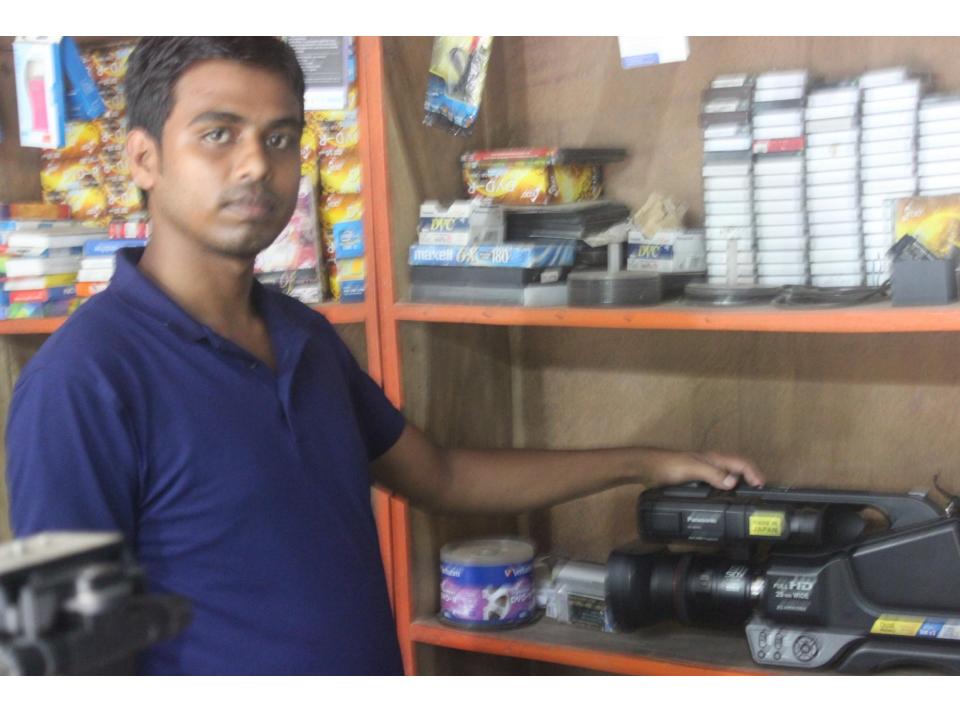

| Proposed Nobin Udyokta Business Info              |            |                                                                                                                                                                                                                                                                                                                                                     |  |  |
|---------------------------------------------------|------------|-----------------------------------------------------------------------------------------------------------------------------------------------------------------------------------------------------------------------------------------------------------------------------------------------------------------------------------------------------|--|--|
| Business Name                                     | <b> </b> : | SUMON VIDEO EDITING CENTER                                                                                                                                                                                                                                                                                                                          |  |  |
| Location                                          | :          | Ratanpurer more, Poncosar, Munsigonj                                                                                                                                                                                                                                                                                                                |  |  |
| Total Investment in BDT                           | :          | BDT 360000/-                                                                                                                                                                                                                                                                                                                                        |  |  |
| Financing                                         | :          | Self BDT 280000/-(from existing business) 78% Required Investment BDT 80,000/-(as equity) 22%                                                                                                                                                                                                                                                       |  |  |
| Present salary/drawings from business (estimates) | :          | BDT 5,000/-                                                                                                                                                                                                                                                                                                                                         |  |  |
| Proposed Salary                                   | :          | BDT 5,000/-                                                                                                                                                                                                                                                                                                                                         |  |  |
| Size of shop                                      | :          | 12ft x 12ft= 144square ft                                                                                                                                                                                                                                                                                                                           |  |  |
| Security of the shop                              | :          | BDT 10,000/-                                                                                                                                                                                                                                                                                                                                        |  |  |
| Implementation                                    | :          | <ul> <li>The business is planned to be scaled up by investment in existing goods like; Sony camera, computer etc.</li> <li>Average 40% gain on sale.</li> <li>The business is operating by entrepreneur. Existing 1 employee.</li> <li>The shop is rented.</li> <li>Collects goods from Dhaka.</li> <li>Agreed grace period is 3 months.</li> </ul> |  |  |

| Investment Breakdown |          |          |        |  |  |  |
|----------------------|----------|----------|--------|--|--|--|
| Particulars          | Existing | Proposed | Total  |  |  |  |
| Panasonic camera     | 160,000  | 0        | 160000 |  |  |  |
| Sony Camera          | 60,000   | 0        | 60000  |  |  |  |
| Computer             | 60,000   |          |        |  |  |  |
| Sony Camera HD       |          | 80,000   |        |  |  |  |
|                      | 280,000  | 80,000   | 360000 |  |  |  |