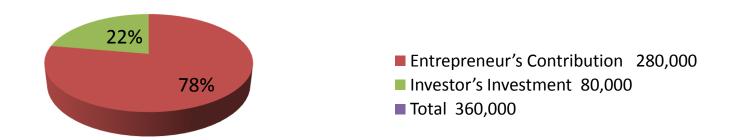

| Proposed Nobin Udyokta Business Info              |            |                                                                                                                                                                                                                                                                                                                                                     |  |  |
|---------------------------------------------------|------------|-----------------------------------------------------------------------------------------------------------------------------------------------------------------------------------------------------------------------------------------------------------------------------------------------------------------------------------------------------|--|--|
| Business Name                                     | <b> </b> : | SUMON VIDEO EDITING CENTER                                                                                                                                                                                                                                                                                                                          |  |  |
| Location                                          | :          | Ratanpurer more, Poncosar, Munsigonj                                                                                                                                                                                                                                                                                                                |  |  |
| Total Investment in BDT                           | :          | BDT 360000/-                                                                                                                                                                                                                                                                                                                                        |  |  |
| Financing                                         | :          | Self BDT 280000/-(from existing business) 78% Required Investment BDT 80,000/-(as equity) 22%                                                                                                                                                                                                                                                       |  |  |
| Present salary/drawings from business (estimates) | :          | BDT 5,000/-                                                                                                                                                                                                                                                                                                                                         |  |  |
| Proposed Salary                                   | :          | BDT 5,000/-                                                                                                                                                                                                                                                                                                                                         |  |  |
| Size of shop                                      | :          | 12ft x 12ft= 144square ft                                                                                                                                                                                                                                                                                                                           |  |  |
| Security of the shop                              | :          | BDT 10,000/-                                                                                                                                                                                                                                                                                                                                        |  |  |
| Implementation                                    | :          | <ul> <li>The business is planned to be scaled up by investment in existing goods like; Sony camera, computer etc.</li> <li>Average 40% gain on sale.</li> <li>The business is operating by entrepreneur. Existing 1 employee.</li> <li>The shop is rented.</li> <li>Collects goods from Dhaka.</li> <li>Agreed grace period is 3 months.</li> </ul> |  |  |

| Investment Breakdown |          |          |        |  |  |  |
|----------------------|----------|----------|--------|--|--|--|
| Particulars          | Existing | Proposed | Total  |  |  |  |
| Panasonic camera     | 160,000  | 0        | 160000 |  |  |  |
| Sony Camera          | 60,000   | 0        | 60000  |  |  |  |
| Computer             | 60,000   |          |        |  |  |  |
| Sony Camera HD       |          | 80,000   |        |  |  |  |
|                      | 280,000  | 80,000   | 360000 |  |  |  |