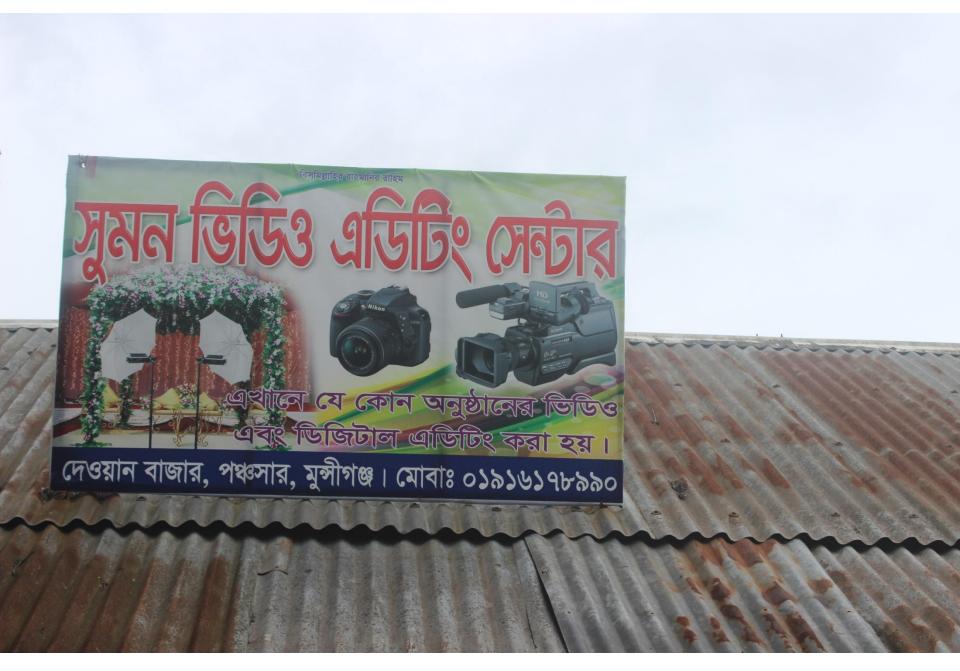

| Proposed Nobin Udyokta Business Info              |            |                                                                                                                                                                                                                                                                                                                                                     |  |  |
|---------------------------------------------------|------------|-----------------------------------------------------------------------------------------------------------------------------------------------------------------------------------------------------------------------------------------------------------------------------------------------------------------------------------------------------|--|--|
| Business Name                                     | <b> </b> : | SUMON VIDEO EDITING CENTER                                                                                                                                                                                                                                                                                                                          |  |  |
| Location                                          | :          | Ratanpurer more, Poncosar, Munsigonj                                                                                                                                                                                                                                                                                                                |  |  |
| Total Investment in BDT                           | :          | BDT 360000/-                                                                                                                                                                                                                                                                                                                                        |  |  |
| Financing                                         | :          | Self BDT 280000/-(from existing business) 78% Required Investment BDT 80,000/-(as equity) 22%                                                                                                                                                                                                                                                       |  |  |
| Present salary/drawings from business (estimates) | :          | BDT 5,000/-                                                                                                                                                                                                                                                                                                                                         |  |  |
| Proposed Salary                                   | :          | BDT 5,000/-                                                                                                                                                                                                                                                                                                                                         |  |  |
| Size of shop                                      | :          | 12ft x 12ft= 144square ft                                                                                                                                                                                                                                                                                                                           |  |  |
| Security of the shop                              | :          | BDT 10,000/-                                                                                                                                                                                                                                                                                                                                        |  |  |
| Implementation                                    | :          | <ul> <li>The business is planned to be scaled up by investment in existing goods like; Sony camera, computer etc.</li> <li>Average 40% gain on sale.</li> <li>The business is operating by entrepreneur. Existing 1 employee.</li> <li>The shop is rented.</li> <li>Collects goods from Dhaka.</li> <li>Agreed grace period is 3 months.</li> </ul> |  |  |