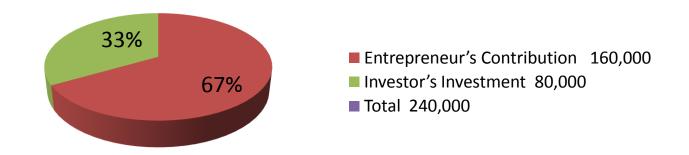

| Proposed Nobin Udyokta Business Info              |   |                                                                                                                                                                                                                                                                    |  |  |  |
|---------------------------------------------------|---|--------------------------------------------------------------------------------------------------------------------------------------------------------------------------------------------------------------------------------------------------------------------|--|--|--|
| Business Name                                     | : | ARIF DAIRY FARM                                                                                                                                                                                                                                                    |  |  |  |
| Location                                          | : | Belna, Khaskandi                                                                                                                                                                                                                                                   |  |  |  |
| Total Investment in BDT                           | : | BDT 2,40,000/-                                                                                                                                                                                                                                                     |  |  |  |
| Financing                                         | : | Self BDT 160,000/- (from existing business) 67% Required Investment BDT 80,000/- (as equity) 33%                                                                                                                                                                   |  |  |  |
| Present salary/drawings from business (estimates) | : | BDT 5,000                                                                                                                                                                                                                                                          |  |  |  |
| Proposed Salary                                   | : | BDT 5,000                                                                                                                                                                                                                                                          |  |  |  |
| Size of shop                                      | : | 15 ft x 20 ft= 300 square ft                                                                                                                                                                                                                                       |  |  |  |
| Security of the shop                              | : |                                                                                                                                                                                                                                                                    |  |  |  |
| Implementation                                    | : | <ul> <li>The business is planned to be scaled up by investment in existing goods like; Milk</li> <li>The business is operating by entrepreneur. Existing no employees.</li> <li>Collects goods from Paragram.</li> <li>Agreed grace period is 3 months.</li> </ul> |  |  |  |

| Investm | ant | Rroa | kdow | m |
|---------|-----|------|------|---|
| mvesum  | ent | DIEd | KUUW |   |

| Existing    |      |                 |         |     | Proposed   |        |          |  |
|-------------|------|-----------------|---------|-----|------------|--------|----------|--|
| Particulars | Qty. | Qty. Unit Price |         | Qty | Unit Price | Amount | Proposed |  |
|             |      |                 | (BDT)   |     |            | (BDT)  | Total    |  |
| Cow         | 2    | 80000           | 160,000 | 1   | 80,000     | 80,000 | 240,000  |  |
| Total       | 2    | 0               | 160,000 | 1   | 0          | 80,000 | 240,000  |  |