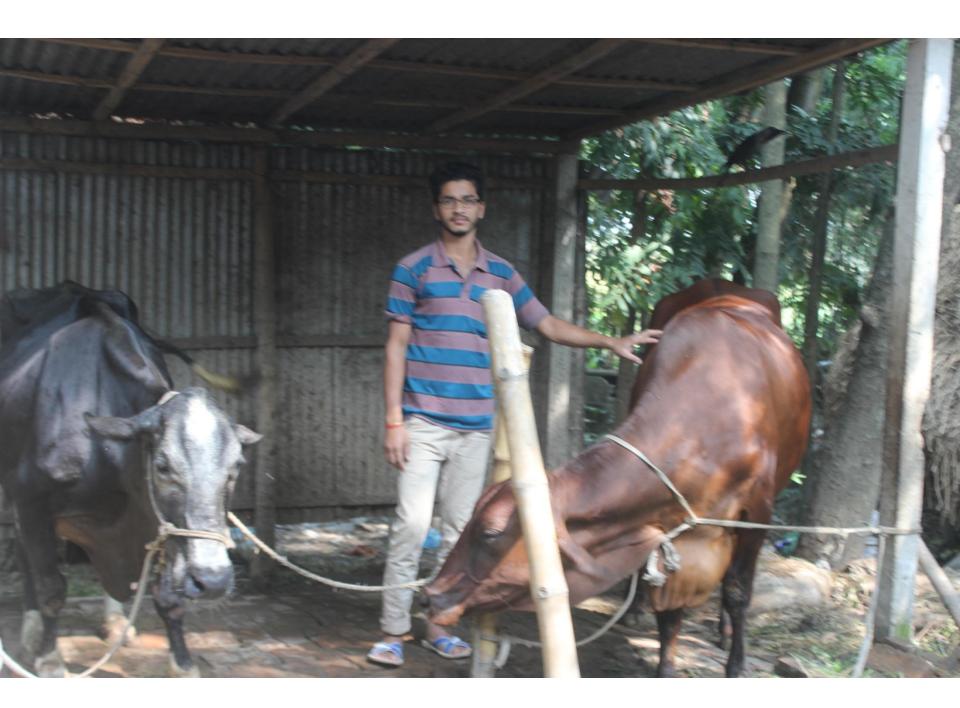

# Pictures

| Proposed Nobin Udyokta Business Info              |   |                                                                                                                                                                                                                                                                    |  |  |  |
|---------------------------------------------------|---|--------------------------------------------------------------------------------------------------------------------------------------------------------------------------------------------------------------------------------------------------------------------|--|--|--|
| Business Name                                     | : | ARIF DAIRY FARM                                                                                                                                                                                                                                                    |  |  |  |
| Location                                          | : | Belna, Khaskandi                                                                                                                                                                                                                                                   |  |  |  |
| Total Investment in BDT                           | : | BDT 2,40,000/-                                                                                                                                                                                                                                                     |  |  |  |
| Financing                                         | : | Self BDT 160,000/- (from existing business) 67% Required Investment BDT 80,000/- (as equity) 33%                                                                                                                                                                   |  |  |  |
| Present salary/drawings from business (estimates) | : | BDT 5,000                                                                                                                                                                                                                                                          |  |  |  |
| Proposed Salary                                   | : | BDT 5,000                                                                                                                                                                                                                                                          |  |  |  |
| Size of shop                                      | : | 15 ft x 20 ft= 300 square ft                                                                                                                                                                                                                                       |  |  |  |
| Security of the shop                              | : |                                                                                                                                                                                                                                                                    |  |  |  |
| Implementation                                    | : | <ul> <li>The business is planned to be scaled up by investment in existing goods like; Milk</li> <li>The business is operating by entrepreneur. Existing no employees.</li> <li>Collects goods from Paragram.</li> <li>Agreed grace period is 3 months.</li> </ul> |  |  |  |