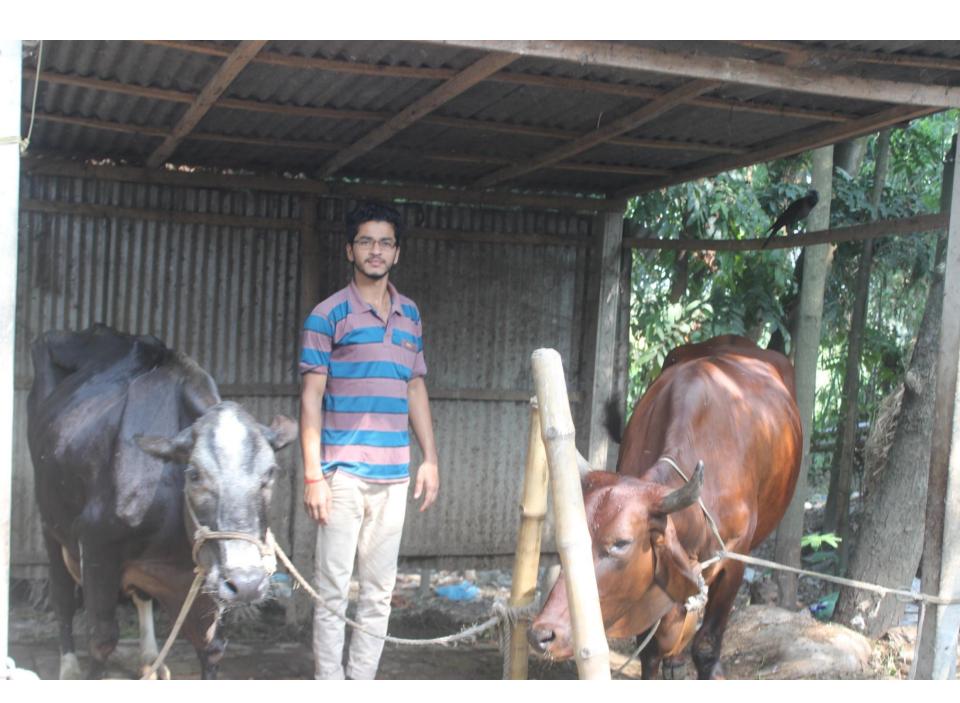

# Pictures

| Proposed Nobin Udyokta Business Info              |   |                                                                                                                                                                                                                                                                    |  |  |  |
|---------------------------------------------------|---|--------------------------------------------------------------------------------------------------------------------------------------------------------------------------------------------------------------------------------------------------------------------|--|--|--|
| Business Name                                     | : | ARIF DAIRY FARM                                                                                                                                                                                                                                                    |  |  |  |
| Location                                          | : | Belna, Khaskandi                                                                                                                                                                                                                                                   |  |  |  |
| Total Investment in BDT                           | : | BDT 2,40,000/-                                                                                                                                                                                                                                                     |  |  |  |
| Financing                                         | : | Self BDT 160,000/- (from existing business) 67% Required Investment BDT 80,000/- (as equity) 33%                                                                                                                                                                   |  |  |  |
| Present salary/drawings from business (estimates) | : | BDT 5,000                                                                                                                                                                                                                                                          |  |  |  |
| Proposed Salary                                   | : | BDT 5,000                                                                                                                                                                                                                                                          |  |  |  |
| Size of shop                                      | : | 15 ft x 20 ft= 300 square ft                                                                                                                                                                                                                                       |  |  |  |
| Security of the shop                              | : |                                                                                                                                                                                                                                                                    |  |  |  |
| Implementation                                    | : | <ul> <li>The business is planned to be scaled up by investment in existing goods like; Milk</li> <li>The business is operating by entrepreneur. Existing no employees.</li> <li>Collects goods from Paragram.</li> <li>Agreed grace period is 3 months.</li> </ul> |  |  |  |