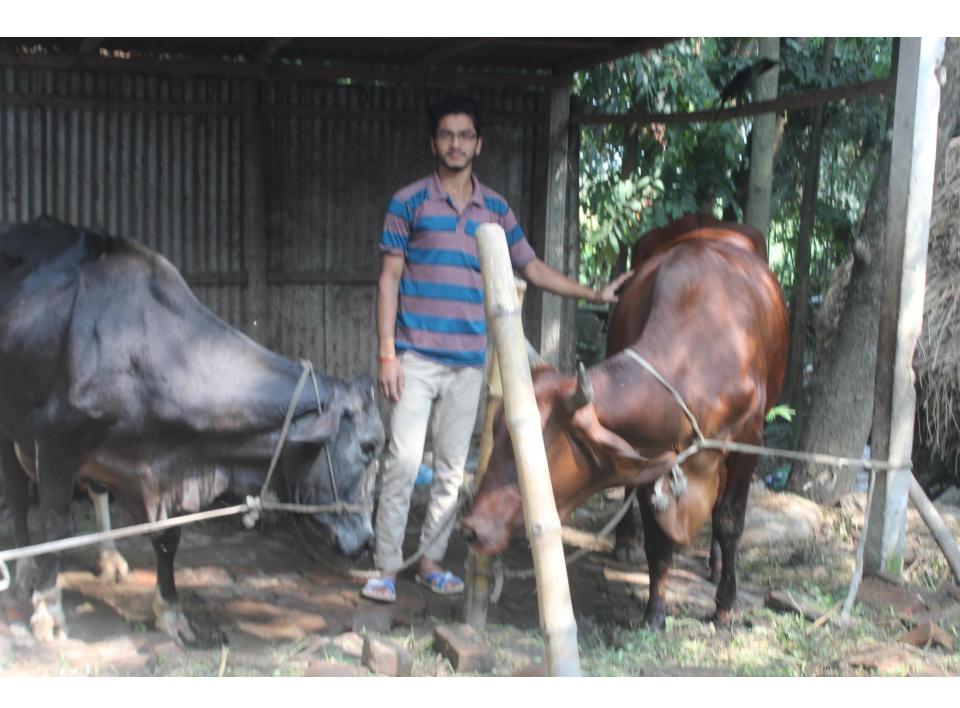

# Pictures

| Proposed Nobin Udyokta Business Info              |   |                                                                                                                                                                                                                                                                    |  |  |  |
|---------------------------------------------------|---|--------------------------------------------------------------------------------------------------------------------------------------------------------------------------------------------------------------------------------------------------------------------|--|--|--|
| Business Name                                     | : | ARIF DAIRY FARM                                                                                                                                                                                                                                                    |  |  |  |
| Location                                          | : | Belna, Khaskandi                                                                                                                                                                                                                                                   |  |  |  |
| Total Investment in BDT                           | : | BDT 2,40,000/-                                                                                                                                                                                                                                                     |  |  |  |
| Financing                                         | : | Self BDT 160,000/- (from existing business) 67% Required Investment BDT 80,000/- (as equity) 33%                                                                                                                                                                   |  |  |  |
| Present salary/drawings from business (estimates) | : | BDT 5,000                                                                                                                                                                                                                                                          |  |  |  |
| Proposed Salary                                   | : | BDT 5,000                                                                                                                                                                                                                                                          |  |  |  |
| Size of shop                                      | : | 15 ft x 20 ft= 300 square ft                                                                                                                                                                                                                                       |  |  |  |
| Security of the shop                              | : |                                                                                                                                                                                                                                                                    |  |  |  |
| Implementation                                    | : | <ul> <li>The business is planned to be scaled up by investment in existing goods like; Milk</li> <li>The business is operating by entrepreneur. Existing no employees.</li> <li>Collects goods from Paragram.</li> <li>Agreed grace period is 3 months.</li> </ul> |  |  |  |