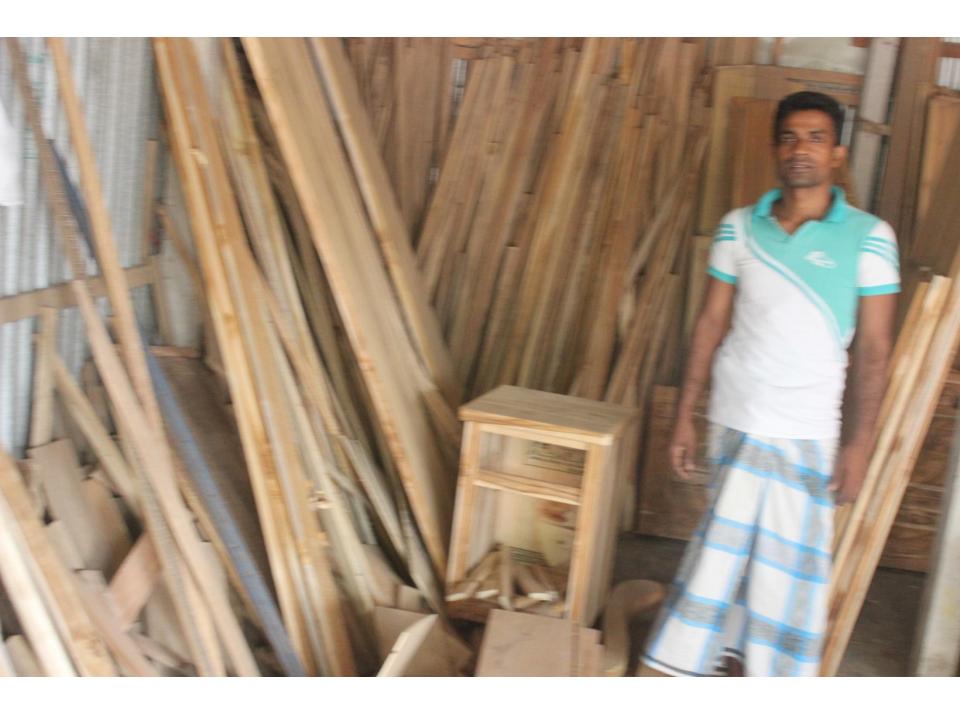

# Pictures

গণপ্রজাতন্ত্রী বাংশাদেশ সর্ধার Government of the People's Republic of Bangladesh NATIONAL ID CARD / জাতীয় পরিচয় পর

নাম: কাজী হাসান মাহমুদ

Name: Kazi Hasan Mahmud

পিতা: ইউনুস কার্ড মাতা: রেজিয়া বেণ্ম