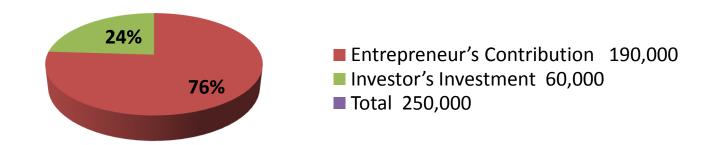

| Proposed Nobin Udyokta Business Info              |   |                                                                                                                                                                                                                                                                                                                                                                                                               |  |  |  |
|---------------------------------------------------|---|---------------------------------------------------------------------------------------------------------------------------------------------------------------------------------------------------------------------------------------------------------------------------------------------------------------------------------------------------------------------------------------------------------------|--|--|--|
| Business Name                                     | : | KAJI FURNITURE                                                                                                                                                                                                                                                                                                                                                                                                |  |  |  |
| Location                                          | : | Rajabari, Rajabari, Keraniganj                                                                                                                                                                                                                                                                                                                                                                                |  |  |  |
| Total Investment in BDT                           | : | BDT 2,90,000/-                                                                                                                                                                                                                                                                                                                                                                                                |  |  |  |
| Financing                                         | : | Self BDT 2,10,000/- (from existing business) 72%                                                                                                                                                                                                                                                                                                                                                              |  |  |  |
|                                                   |   | Required Investment BDT 80,000/- (as equity) 28%                                                                                                                                                                                                                                                                                                                                                              |  |  |  |
| Present salary/drawings from business (estimates) | : | BDT 5,000                                                                                                                                                                                                                                                                                                                                                                                                     |  |  |  |
| Proposed Salary                                   | : | BDT 5,000                                                                                                                                                                                                                                                                                                                                                                                                     |  |  |  |
| Size of shop                                      | : | 20 ft x 15 ft= 300 square ft                                                                                                                                                                                                                                                                                                                                                                                  |  |  |  |
| Security of the shop                              | : |                                                                                                                                                                                                                                                                                                                                                                                                               |  |  |  |
| Implementation                                    | • | <ul> <li>The business is planned to be scaled up by investment in existing goods like; Wooden furniture.</li> <li>Average 30% gain on sales.</li> <li>The business is operating by entrepreneur. Existing 02 employees.</li> <li>One will be appointed after receiving equity money.</li> <li>The shop is rented.</li> <li>Collects goods from Hasnabad.</li> <li>Agreed grace period is 3 months.</li> </ul> |  |  |  |

| Investment | Brea | kd | own |
|------------|------|----|-----|
|            | DICA |    |     |

| Existing    |      |       |         |     | Proposed |        |          |  |
|-------------|------|-------|---------|-----|----------|--------|----------|--|
| Particulars | Qty. | 0     | Amount  | Qty | Unit     | Amount | Proposed |  |
|             |      |       | (BDT)   |     | Price    | (BDT)  | Total    |  |
| Cot         | 1    | 55000 | 55,000  | 0   | 0        | 0      | 55,000   |  |
| Show case   | 1    | 40000 | 40,000  | 0   | 0        | 0      | 40,000   |  |
| Waredrove   | 2    | 25000 | 50,000  | 0   | 0        | 0      | 50,000   |  |
| Wood        | 20   | 2500  | 50,000  | 40  | 2000     | 80,000 | 130,000  |  |
| Security    | 1    | 15000 | 15,000  | 0   | 0        | 0      | 15,000   |  |
| Total       | 25   | 0     | 210,000 | 40  | 0        | 80,000 | 290,000  |  |