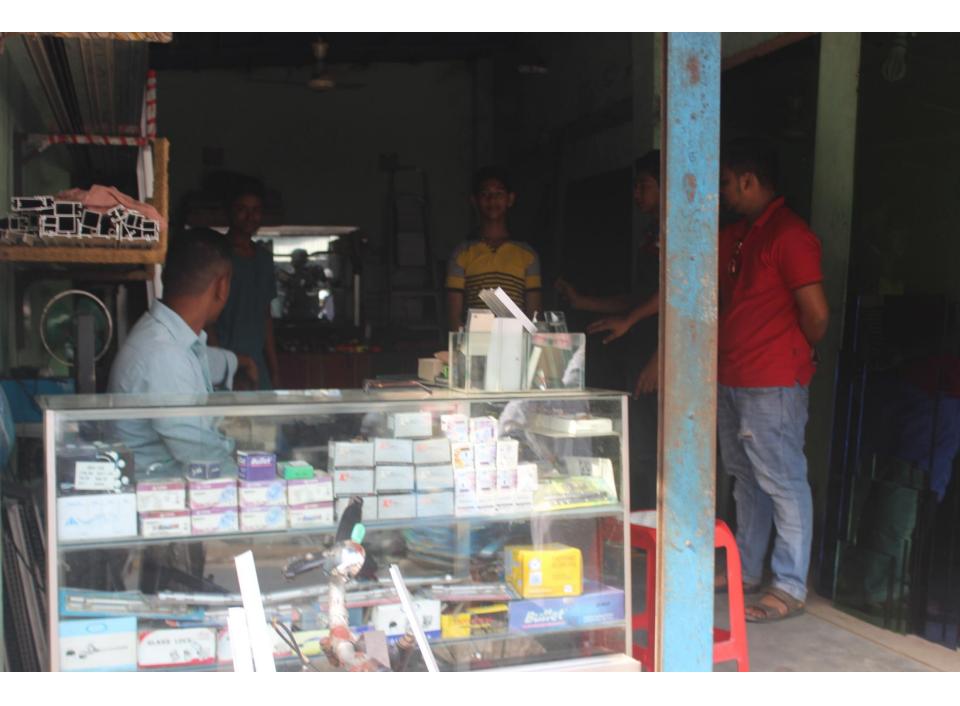

| Proposed Nobin Udyokta Business Info                 |   |                                                                                                                                                                                                                                                                                                                                                   |  |  |  |
|------------------------------------------------------|---|---------------------------------------------------------------------------------------------------------------------------------------------------------------------------------------------------------------------------------------------------------------------------------------------------------------------------------------------------|--|--|--|
| Business Name                                        | : | KAWSAR THAI ALUMINUM & GLASS HOUSE                                                                                                                                                                                                                                                                                                                |  |  |  |
| Location                                             | : | Boarding Market, Keranigonj                                                                                                                                                                                                                                                                                                                       |  |  |  |
| Total Investment in BDT                              | : | BDT 580,000/-                                                                                                                                                                                                                                                                                                                                     |  |  |  |
| Financing                                            |   | Self BDT 500,000/-(from existing business) 86%                                                                                                                                                                                                                                                                                                    |  |  |  |
|                                                      |   | Required Investment BDT 80,000/-(as equity) 14%                                                                                                                                                                                                                                                                                                   |  |  |  |
| Present salary/drawings<br>from business (estimates) | : | BDT 5,000/-                                                                                                                                                                                                                                                                                                                                       |  |  |  |
| Proposed Salary                                      | : | BDT 5,000/-                                                                                                                                                                                                                                                                                                                                       |  |  |  |
| Size of shop                                         | : | 22 ft x 11 ft = 242 Square ft                                                                                                                                                                                                                                                                                                                     |  |  |  |
| Implementation                                       | : | <ul> <li>The business is planned to be scaled up by investment in existing goods like; Glass, Aluminum etc.</li> <li>Average 20% gain on sales.</li> <li>The business is operating by entrepreneur. Existing 3 employee.</li> <li>The shop is rented.</li> <li>Collects goods from Rohitpur.</li> <li>Agreed grace period is 3 months.</li> </ul> |  |  |  |