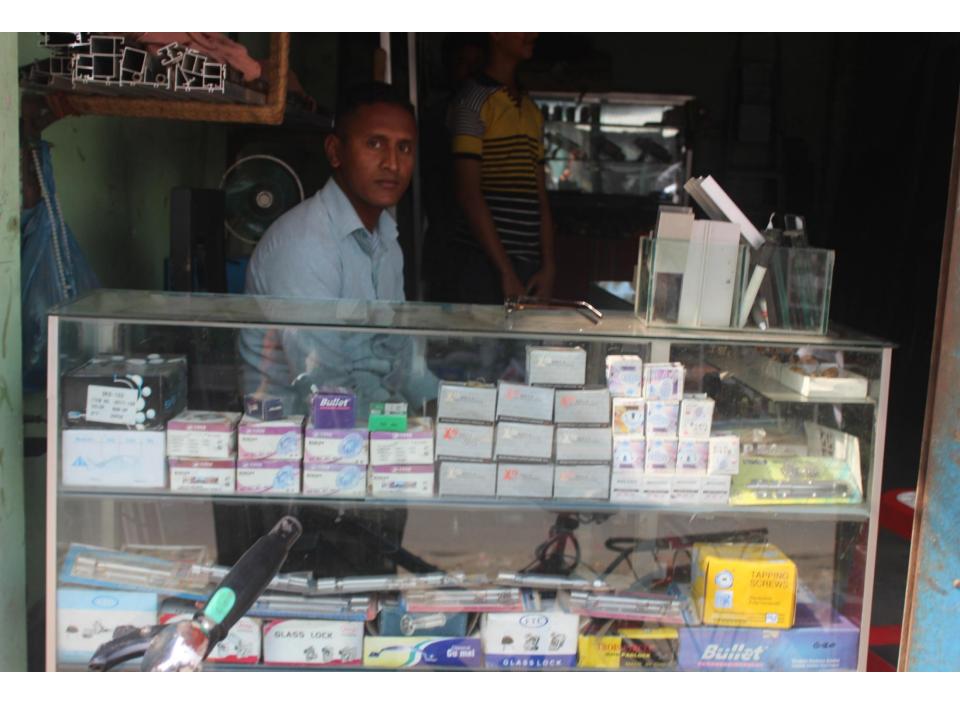

Pictures

গণপ্রজাতিরী নাংলাদেশ সরকার Government of the Paople's Republic of Bengladesh NATIONAL ID GARD / জাতীয় গরিচ্যা পগ माञ त्यांड माफिपूल देमनाच Name Md. Nahidul Islam STATISTIC CONTRACTOR WERE MILLER (1997 H Data of Birthy, 15 Aut 1990 H2 NO: 19902613860000268 641 111.84