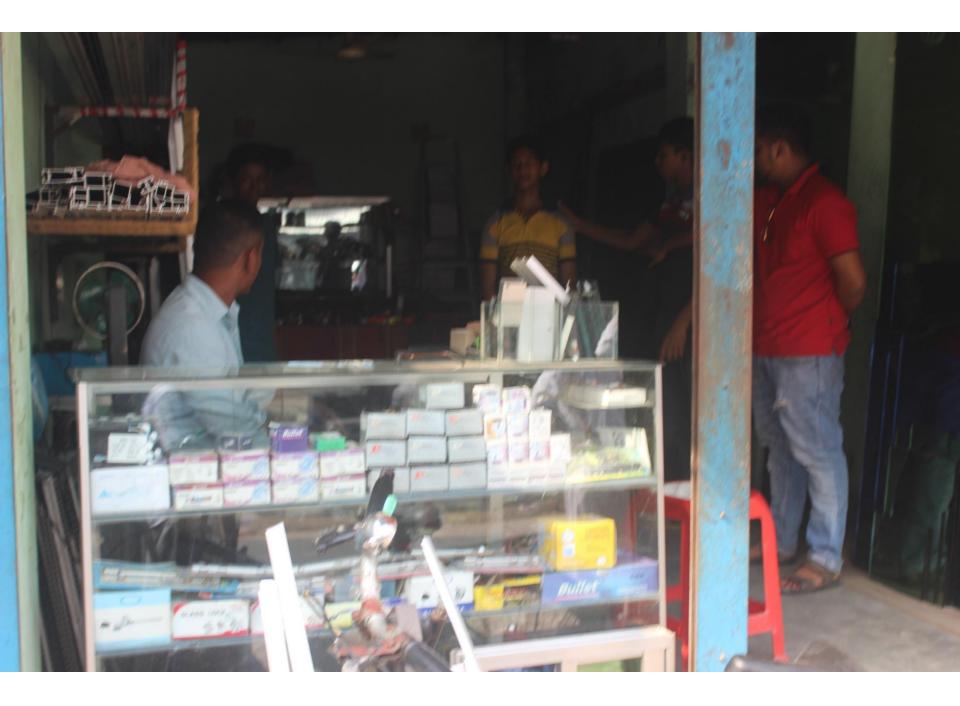

| Proposed Nobin Udyokta Business Info                 |   |                                                                                                                                                                                                                                                                                                                                                   |  |  |  |
|------------------------------------------------------|---|---------------------------------------------------------------------------------------------------------------------------------------------------------------------------------------------------------------------------------------------------------------------------------------------------------------------------------------------------|--|--|--|
| Business Name                                        | : | KAWSAR THAI ALUMINUM & GLASS HOUSE                                                                                                                                                                                                                                                                                                                |  |  |  |
| Location                                             | : | Boarding Market, Keranigonj                                                                                                                                                                                                                                                                                                                       |  |  |  |
| Total Investment in BDT                              | : | BDT 580,000/-                                                                                                                                                                                                                                                                                                                                     |  |  |  |
| Financing                                            |   | Self BDT 500,000/-(from existing business) 86%                                                                                                                                                                                                                                                                                                    |  |  |  |
|                                                      |   | Required Investment BDT 80,000/-(as equity) 14%                                                                                                                                                                                                                                                                                                   |  |  |  |
| Present salary/drawings<br>from business (estimates) | : | BDT 5,000/-                                                                                                                                                                                                                                                                                                                                       |  |  |  |
| Proposed Salary                                      | : | BDT 5,000/-                                                                                                                                                                                                                                                                                                                                       |  |  |  |
| Size of shop                                         | : | 22 ft x 11 ft = 242 Square ft                                                                                                                                                                                                                                                                                                                     |  |  |  |
| Implementation                                       | : | <ul> <li>The business is planned to be scaled up by investment in existing goods like; Glass, Aluminum etc.</li> <li>Average 20% gain on sales.</li> <li>The business is operating by entrepreneur. Existing 3 employee.</li> <li>The shop is rented.</li> <li>Collects goods from Rohitpur.</li> <li>Agreed grace period is 3 months.</li> </ul> |  |  |  |