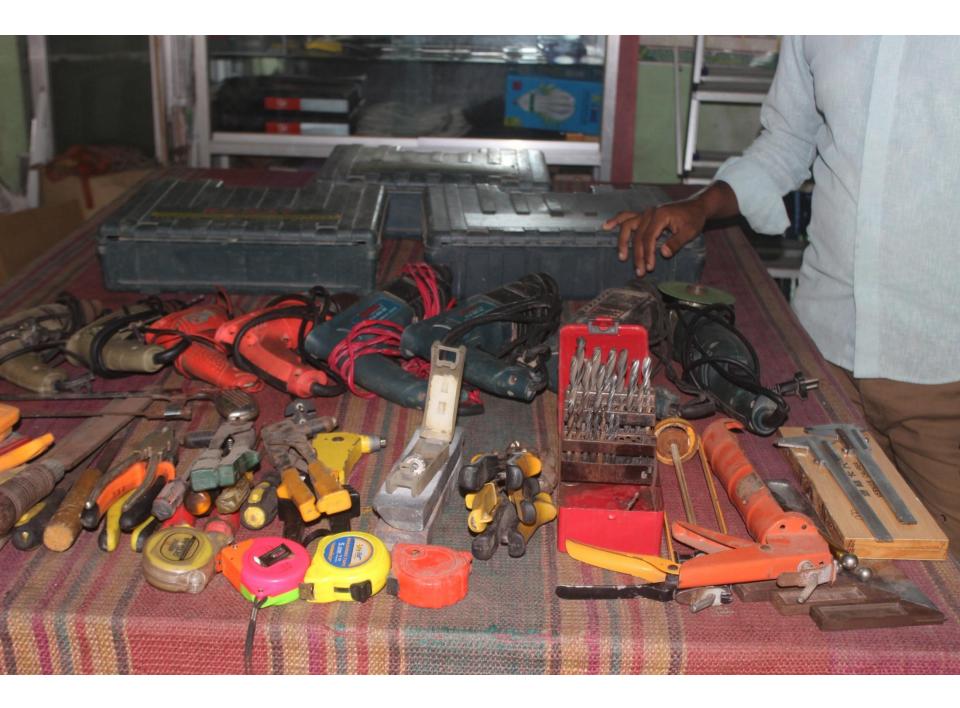

Pictures

গণপ্রজাতিরী নাংলাদেশ সরকার Government of the Paople's Republic of Bengladesh NATIONAL ID GARD / জাতীয় গরিচ্যা পগ माञ त्यांड माफिपूल देमनाच Name Md. Nahidul Islam STATISTIC CONTRACTOR WERE MILLER (1997 H Data of Birthy, 15 Aut 1990 H2 NO: 19902613860000268 641 111.84