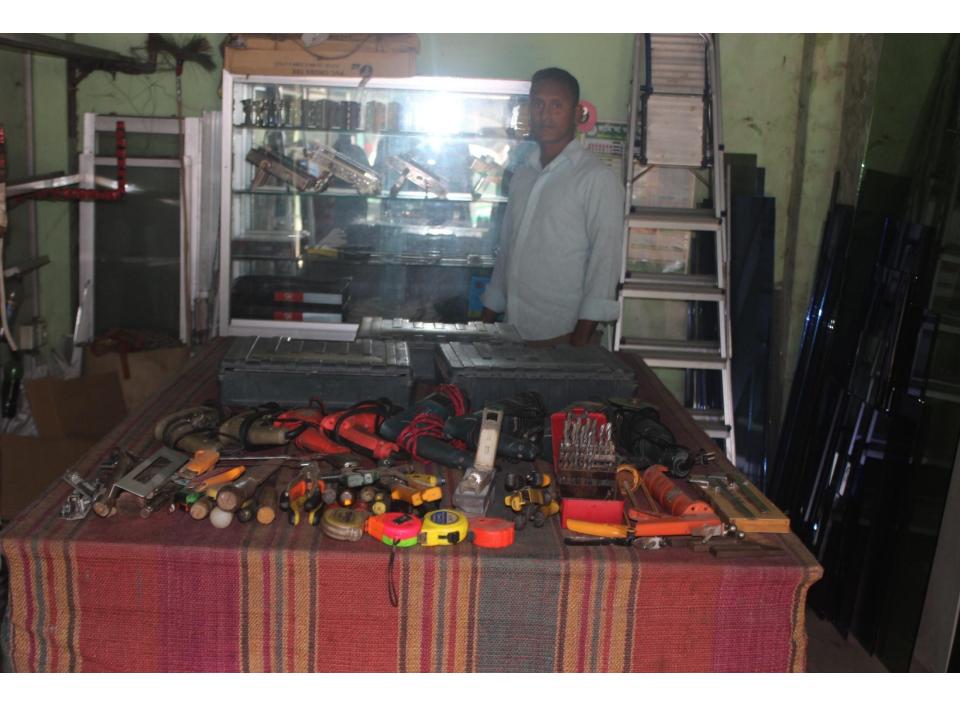

Pictures

গণপ্রজাতিরী নাংলাদেশ সরকার Government of the Paople's Republic of Bengladesh NATIONAL ID GARD / জাতীয় গরিচ্যা পগ माञ त्यांड माफिपूल देमनाच Name Md. Nahidul Islam STATISTIC CONTRACTOR WERE MILLER (1997 H Data of Birthy, 15 Aut 1990 H2 NO: 19902613860000268 641 111.84