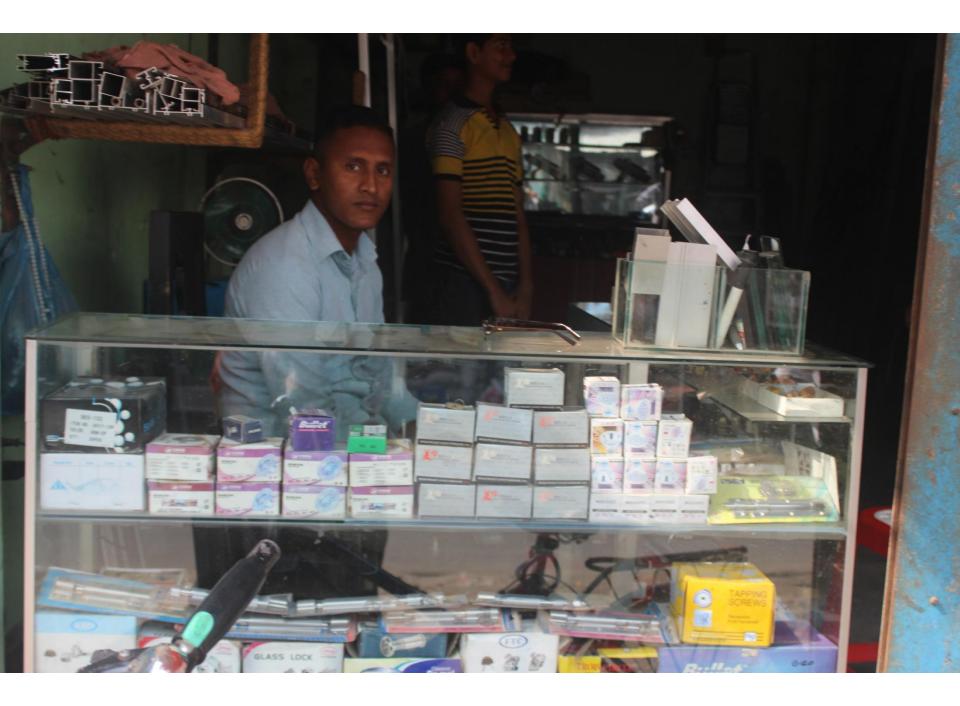

Pictures

গণপ্রজাতিরী নাংলাদেশ সরকার Government of the Paople's Republic of Bengladesh NATIONAL ID GARD / জাতীয় গরিচ্যা পগ माञ त्यांड माफिपूल देमनाच Name Md. Nahidul Islam STATISTIC CONTRACTOR WERE MILLER (1997 H Data of Birthy, 15 Aut 1990 H2 NO: 19902613860000268 641 111.84