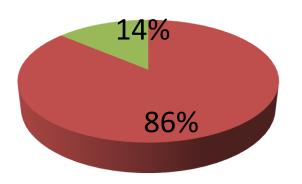

| Proposed Nobin Udyokta Business Info                 |   |                                                                                                                                                                                                                                                                                                                                                   |  |  |  |
|------------------------------------------------------|---|---------------------------------------------------------------------------------------------------------------------------------------------------------------------------------------------------------------------------------------------------------------------------------------------------------------------------------------------------|--|--|--|
| Business Name                                        | : | KAWSAR THAI ALUMINUM & GLASS HOUSE                                                                                                                                                                                                                                                                                                                |  |  |  |
| Location                                             | : | Boarding Market, Keranigonj                                                                                                                                                                                                                                                                                                                       |  |  |  |
| Total Investment in BDT                              | : | BDT 580,000/-                                                                                                                                                                                                                                                                                                                                     |  |  |  |
| Financing                                            |   | Self BDT 500,000/-(from existing business) 86%                                                                                                                                                                                                                                                                                                    |  |  |  |
|                                                      |   | Required Investment BDT 80,000/-(as equity) 14%                                                                                                                                                                                                                                                                                                   |  |  |  |
| Present salary/drawings<br>from business (estimates) | : | BDT 5,000/-                                                                                                                                                                                                                                                                                                                                       |  |  |  |
| Proposed Salary                                      | : | BDT 5,000/-                                                                                                                                                                                                                                                                                                                                       |  |  |  |
| Size of shop                                         | : | 22 ft x 11 ft = 242 Square ft                                                                                                                                                                                                                                                                                                                     |  |  |  |
| Implementation                                       | : | <ul> <li>The business is planned to be scaled up by investment in existing goods like; Glass, Aluminum etc.</li> <li>Average 20% gain on sales.</li> <li>The business is operating by entrepreneur. Existing 3 employee.</li> <li>The shop is rented.</li> <li>Collects goods from Rohitpur.</li> <li>Agreed grace period is 3 months.</li> </ul> |  |  |  |