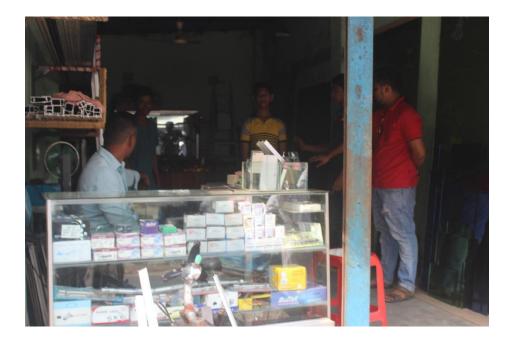

| Proposed Nobin Udyokta Business Info                 |   |                                                                                                                                                                                                                                                                                                                                                   |  |  |  |
|------------------------------------------------------|---|---------------------------------------------------------------------------------------------------------------------------------------------------------------------------------------------------------------------------------------------------------------------------------------------------------------------------------------------------|--|--|--|
| Business Name                                        | : | KAWSAR THAI ALUMINUM & GLASS HOUSE                                                                                                                                                                                                                                                                                                                |  |  |  |
| Location                                             | : | Boarding Market, Keranigonj                                                                                                                                                                                                                                                                                                                       |  |  |  |
| Total Investment in BDT                              | : | BDT 580,000/-                                                                                                                                                                                                                                                                                                                                     |  |  |  |
| Financing                                            |   | Self BDT 500,000/-(from existing business) 86%                                                                                                                                                                                                                                                                                                    |  |  |  |
|                                                      |   | Required Investment BDT 80,000/-(as equity) 14%                                                                                                                                                                                                                                                                                                   |  |  |  |
| Present salary/drawings<br>from business (estimates) | : | BDT 5,000/-                                                                                                                                                                                                                                                                                                                                       |  |  |  |
| Proposed Salary                                      | : | BDT 5,000/-                                                                                                                                                                                                                                                                                                                                       |  |  |  |
| Size of shop                                         | : | 22 ft x 11 ft = 242 Square ft                                                                                                                                                                                                                                                                                                                     |  |  |  |
| Implementation                                       | : | <ul> <li>The business is planned to be scaled up by investment in existing goods like; Glass, Aluminum etc.</li> <li>Average 20% gain on sales.</li> <li>The business is operating by entrepreneur. Existing 3 employee.</li> <li>The shop is rented.</li> <li>Collects goods from Rohitpur.</li> <li>Agreed grace period is 3 months.</li> </ul> |  |  |  |