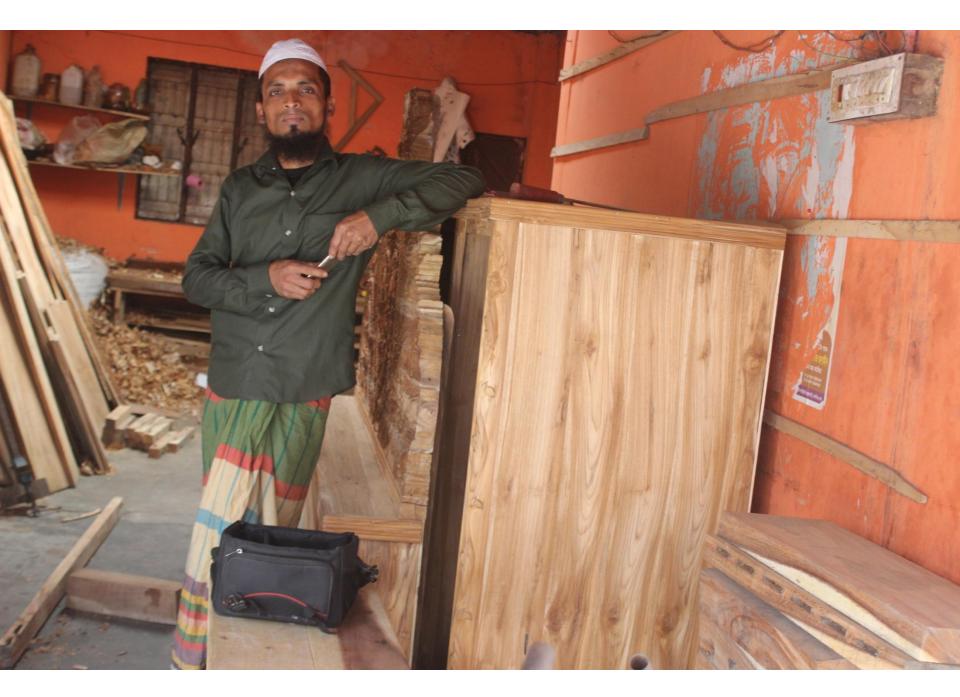

Pictures

addin and 92-20ps 0005 309-21276/4- DI, amparan Conas 6.021122 - 2. 2. 01/25 Color - 5. 2. 2. 2. Srape: UTO 2/2 2025 MBM-12/2/ 5 1 EN - 2222 20 most apost 6 on when Manon, 16 m - 2260 - and 200 - Marin