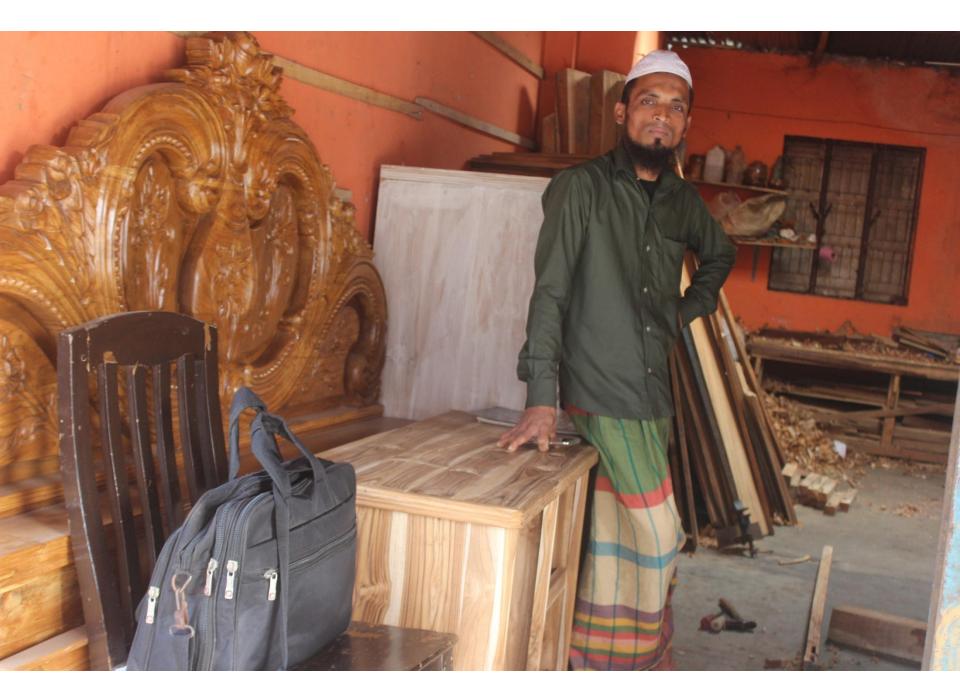

Pictures

addin and 92-20ps 0005 309-21276/4- DI, amparan Conas 6.021122 - 2. 2. 01/25 Color - 5. 2. 2. 2. Srape: UTO 2/2 2025 MBM-12/2/ 5 1 EN - 2222 20 most apost 6 on when Manon, 16 m - 2260 - and 200 - Marin