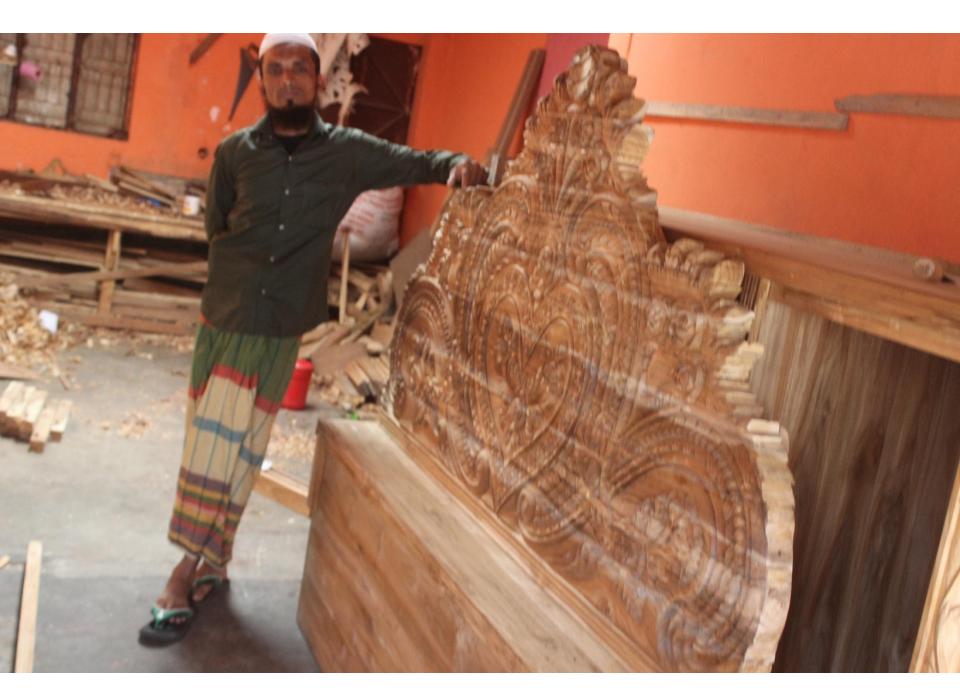

Pictures

addin and 92-20ps 0005 309-21276/4- DI, amparan Conas 6.021122 - 2. 2. 01/25 Color - 5. 2. 2. 2. Srape: UTO 2/2 2025 MBM-12/2/ 5 1 EN - 2222 20 most apost 6 on when Manon, 16 m - 2260 - and 200 - Marin