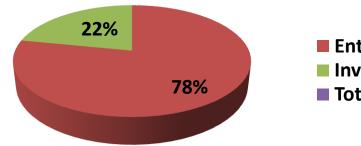

| Proposed Nobin Udyokta Business Info                    |   |                                                                                                                                                                                                                                                                                                                                          |  |  |  |  |
|---------------------------------------------------------|---|------------------------------------------------------------------------------------------------------------------------------------------------------------------------------------------------------------------------------------------------------------------------------------------------------------------------------------------|--|--|--|--|
| Business Name                                           | : | MONIR FURNITURE                                                                                                                                                                                                                                                                                                                          |  |  |  |  |
| Location                                                | : | Bottola, Rajabari, Keraniganj, Dhaka                                                                                                                                                                                                                                                                                                     |  |  |  |  |
| Total Investment in BDT                                 | : | BDT 3,20,000/-                                                                                                                                                                                                                                                                                                                           |  |  |  |  |
| Financing                                               | : | Self BDT 2,50,000/- (from existing business) 78%<br>Required Investment BDT 70,000/- (as equity) 22%                                                                                                                                                                                                                                     |  |  |  |  |
| Present salary/drawings<br>from business<br>(estimates) | : | BDT 5,000                                                                                                                                                                                                                                                                                                                                |  |  |  |  |
| Proposed Salary                                         | : | BDT 5,000                                                                                                                                                                                                                                                                                                                                |  |  |  |  |
| Size of shop                                            | : | 30 ft x 15 ft= 450 square ft                                                                                                                                                                                                                                                                                                             |  |  |  |  |
| Implementation :                                        |   | <ul> <li>The business is planned to be scaled up by investment by providing service like – Wood Furniture.</li> <li>The business is operating by entrepreneur. Existing no employee.</li> <li>30% gain on sales.</li> <li>The shop is rented.</li> <li>Collects goods from Tangail.</li> <li>Agreed grace period is 3 months.</li> </ul> |  |  |  |  |