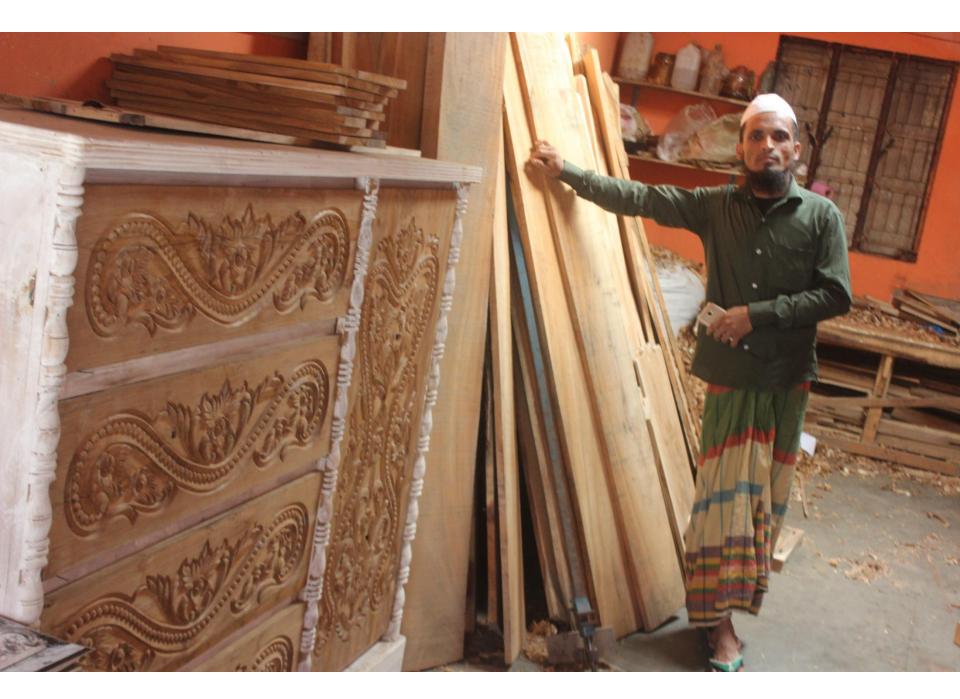

Pictures

addin and 92-20ps 0005 309-21276/4- DI, amparan Conas 6.021122 - 2. 2. 01/25 Color - 5. 2. 2. 2. Srape: UTO 2/2 2025 MBM-12/2/ 5 1 EN - 2222 20 most apost 6 on when Manon, 16 m - 2260 - and 200 - Marin