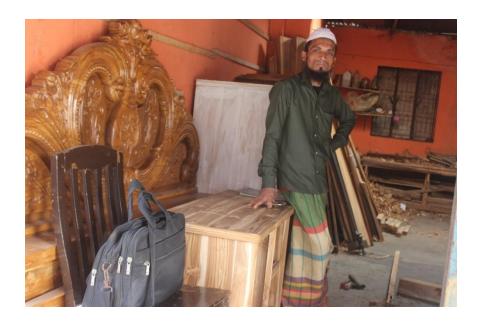

Pictures

addin and 92-20ps 0005 309-21276/4- DI, amparan Conas 6.021122 - 2. 2. 01/25 Color - 5. 2. 2. 2. Srape: UTO 2/2 2025 MBM-12/2/ 5 1 EN - 2222 20 most apost 6 on when Manon, 16 m - 2260 - and 200 - Marin