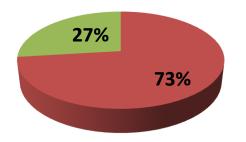

| Proposed Nobin Udyokta Business Info                 |    |                                                                                                                                                                                                                                                                                                                                                                                                |  |  |  |  |
|------------------------------------------------------|----|------------------------------------------------------------------------------------------------------------------------------------------------------------------------------------------------------------------------------------------------------------------------------------------------------------------------------------------------------------------------------------------------|--|--|--|--|
| Business Name                                        | :  | AYNAL STORE                                                                                                                                                                                                                                                                                                                                                                                    |  |  |  |  |
| Location                                             | :  | Andarkota, Galimpur, Nobabganj, Dhaka                                                                                                                                                                                                                                                                                                                                                          |  |  |  |  |
| Total Investment in BDT                              | :  | BDT 2,60,000/-                                                                                                                                                                                                                                                                                                                                                                                 |  |  |  |  |
| Financing                                            | :  | Self BDT 1,90,000/- (from existing business) 73%                                                                                                                                                                                                                                                                                                                                               |  |  |  |  |
|                                                      |    | Required Investment BDT 70,000/- (as equity) 27%                                                                                                                                                                                                                                                                                                                                               |  |  |  |  |
| Present salary/drawings<br>from business (estimates) | •• | BDT 5,000                                                                                                                                                                                                                                                                                                                                                                                      |  |  |  |  |
| Proposed Salary                                      | :  | BDT 5,000                                                                                                                                                                                                                                                                                                                                                                                      |  |  |  |  |
| Size of shop                                         | :  | 20 ft x 15 ft= 300 square ft                                                                                                                                                                                                                                                                                                                                                                   |  |  |  |  |
| Security of the shop                                 | :  |                                                                                                                                                                                                                                                                                                                                                                                                |  |  |  |  |
| Implementation                                       | :  | <ul> <li>The business is planned to be scaled up by investment in existing goods like; Cosmetics, Soyabin oil, Kerosine, Rice, Atta etc</li> <li>Average 15% gain on sales.</li> <li>The business is operating by entrepreneur. Existing no employee.</li> <li>Entrepreneur is owner of the shop.</li> <li>Collects goods from Komorgonj.</li> <li>Agreed grace period is 3 months.</li> </ul> |  |  |  |  |