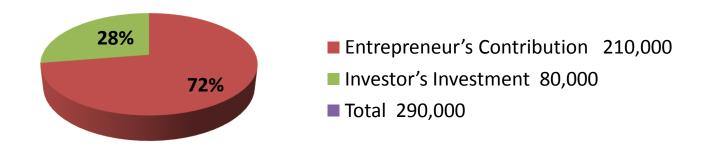

| Proposed Nobin Udyokta Business Info              |   |                                                                                                                                                                                                                                                                                                                                                                         |  |  |  |
|---------------------------------------------------|---|-------------------------------------------------------------------------------------------------------------------------------------------------------------------------------------------------------------------------------------------------------------------------------------------------------------------------------------------------------------------------|--|--|--|
| Business Name                                     | : | DHAKA DIGITAL STUDIO                                                                                                                                                                                                                                                                                                                                                    |  |  |  |
| Location                                          | : | Churain baazar, Hospital road, Nobabganj, Dghaka                                                                                                                                                                                                                                                                                                                        |  |  |  |
| Total Investment in BDT                           | : | BDT 2,90,000/-                                                                                                                                                                                                                                                                                                                                                          |  |  |  |
| Financing                                         | : | Self BDT 210,000/- (from existing business) 72% Required Investment BDT 80,000/- (as equity) 28%                                                                                                                                                                                                                                                                        |  |  |  |
| Present salary/drawings from business (estimates) | : | BDT 5,000                                                                                                                                                                                                                                                                                                                                                               |  |  |  |
| Proposed Salary                                   | : | BDT 5,000                                                                                                                                                                                                                                                                                                                                                               |  |  |  |
| Size of shop                                      | : | 20 ft x 20 ft= 400 square ft                                                                                                                                                                                                                                                                                                                                            |  |  |  |
| Security of the shop                              | : |                                                                                                                                                                                                                                                                                                                                                                         |  |  |  |
| Implementation                                    | : | <ul> <li>The business is planned to be scaled up by investment in existing goods like; Photocopy, Laminating, Internet service etc.</li> <li>Average 35% gain on sales.</li> <li>The business is operating by entrepreneur. Existing no employee.</li> <li>The shop is rented.</li> <li>Collects goods from Dhaka.</li> <li>Agreed grace period is 3 months.</li> </ul> |  |  |  |

| Investment   | Rroal | VOOWN.         |
|--------------|-------|----------------|
| IIIVE2HIIEHL | DICA  | <b>NUUVIII</b> |

| Existing             |      |       |         |     | Proposed |        |          |  |
|----------------------|------|-------|---------|-----|----------|--------|----------|--|
| Particulars          | Qty. | 0     | Amount  | Qty | Unit     | Amount | Proposed |  |
|                      |      |       | (BDT)   |     | Price    | (BDT)  | Total    |  |
| Computer             | 1    | 50000 | 50,000  | 0   | 0        | 0      | 50,000   |  |
| Printer              | 1    | 20000 | 20,000  | 0   | 0        | 0      | 20,000   |  |
| Photocopy            | 1    | 40000 | 40,000  | 1   | 80000    | 80,000 | 120,000  |  |
| Leminiting , Scanner | 1    | 50000 | 50,000  | 0   | 0        | 0      | 50,000   |  |
| Security             | 1    | 50000 | 50,000  | 0   | 0        | 0      | 50,000   |  |
| Total                | 5    | 0     | 210,000 | 1   | 0        | 80,000 | 290,000  |  |