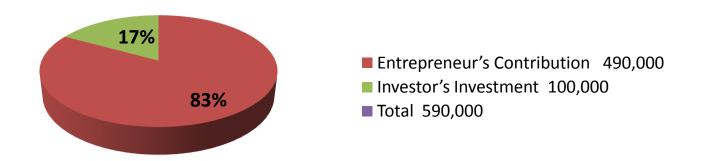

|         |      |    |     |    | l   |
|---------|------|----|-----|----|-----|
| Investn | 1ent | Kr | 'PA | KA | OWN |

|             | Exis            | ting   | Proposed |     |            |         |          |
|-------------|-----------------|--------|----------|-----|------------|---------|----------|
| Particulars | Qty. Unit Price |        | Amount   | Qty | Unit Price | Amount  | Proposed |
|             |                 |        | (BDT)    |     |            | (BDT)   | Total    |
| Cow (Big)   | 3               | 150000 | 450,000  | 1   | 100,000    | 100,000 | 550,000  |
| Calf        | 2               | 20000  | 40,000   | 0   | 0          | 0       | 40,000   |
| Total       | 5               | 0      | 490,000  | 1   | 0          | 100,000 | 590,000  |