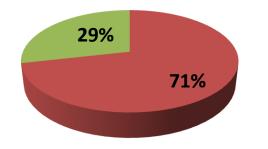

| Proposed Nobin Udyokta Business Info                 |   |                                                                                                                                                                                                                                                                                                                                                                                                                                          |  |  |  |  |
|------------------------------------------------------|---|------------------------------------------------------------------------------------------------------------------------------------------------------------------------------------------------------------------------------------------------------------------------------------------------------------------------------------------------------------------------------------------------------------------------------------------|--|--|--|--|
| Business Name                                        | : | RUBEL HARDWARE                                                                                                                                                                                                                                                                                                                                                                                                                           |  |  |  |  |
| Location                                             | : | Porishodh Road, Sholla Baazar, Nobabganj                                                                                                                                                                                                                                                                                                                                                                                                 |  |  |  |  |
| Total Investment in BDT                              | : | BDT 2,80,000/-                                                                                                                                                                                                                                                                                                                                                                                                                           |  |  |  |  |
| Financing                                            | : | Self BDT 200,000/- (from existing business) 71%<br>Required Investment BDT 80,000/- (as equity) 29%                                                                                                                                                                                                                                                                                                                                      |  |  |  |  |
| Present salary/drawings<br>from business (estimates) | : | BDT 5,000                                                                                                                                                                                                                                                                                                                                                                                                                                |  |  |  |  |
| Proposed Salary                                      | : | BDT 5,000                                                                                                                                                                                                                                                                                                                                                                                                                                |  |  |  |  |
| Size of shop                                         | : | 12 ft x 30 ft= 360 square ft                                                                                                                                                                                                                                                                                                                                                                                                             |  |  |  |  |
| Security of the shop                                 | : |                                                                                                                                                                                                                                                                                                                                                                                                                                          |  |  |  |  |
| Implementation                                       |   | <ul> <li>The business is planned to be scaled up by investment in existing goods like; Chair, tool, bucket, Umbrella etc</li> <li>Average 20% gain on sales.</li> <li>The business is operating by entrepreneur. Existing no employee.</li> <li>One will be appointed after receiving equity money.</li> <li>Entrepreneur is owner of the shop.</li> <li>Collects goods from Dhaka.</li> <li>Agreed grace period is 3 months.</li> </ul> |  |  |  |  |